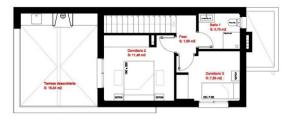

## Planta baja

| PLANTA BAJA (Uso Vivienda) |                      |
|----------------------------|----------------------|
| Sup. Vivienda              | 59,45 m2             |
| TOTAL PLANTA BAJA          | 59,45 m <sup>2</sup> |
| PLANTA 1 (Uso Vivienda)    |                      |
| PLANTA 1 (USO VIVIENDA)    |                      |
| Sup. Paso                  | 37,20 m2             |
|                            | 37,20 m2<br>37,20 m2 |

## Planta 1