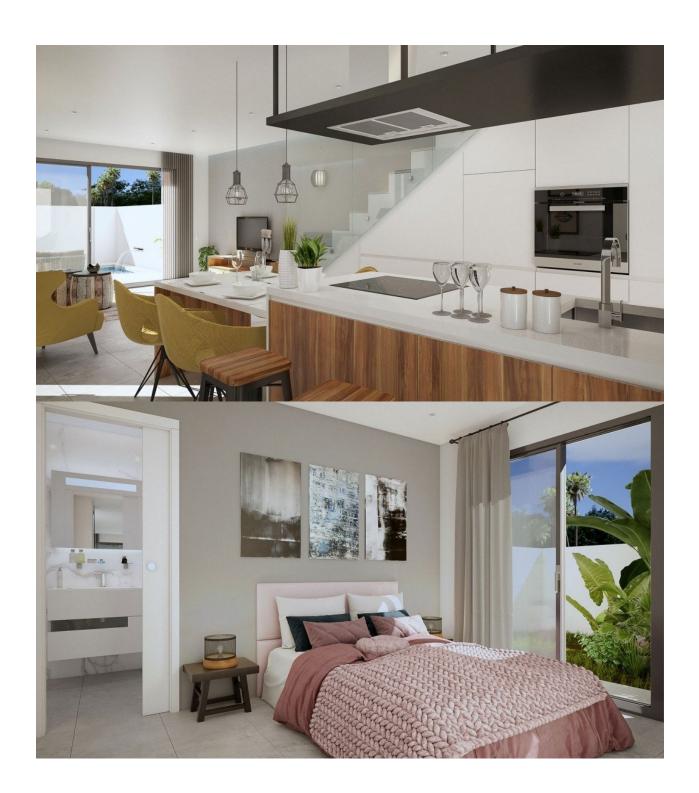

### **DESCRIPTION**

WONDERFUL NEW BUILD VILLA SEMI-DETACHED IN DAYANUEVA only minutes walk to the town centre! This 96m2 semi-detached villa is in the new part of Daya Nueva, built on two floors and consists of 3 bedrooms with fitted wardrobes, 2 bathrooms, living room with open plan kitchen and large 160m2 garden with private pool. On the ground floor you will find an ensuite bathroom and on the first floor 2 bedrooms with fitted wardrobes and a bathroom. Nueva Daya is the perfect blend between a relaxing and comfortable rural lifestyle and the vibrant coastal areas of the Costa Blanca. It is a small quiet town located within the Vega Baja region surrounded by orange and lemon groves, 10 minutes inland from the Guardamar beach, in the province of Alicante. The town boasts several bars, restaurants, and a variety of shops, banks, a supermarket and a primary school, as well as an outdoor municipal swimming pool, built in 2004, that is open during the summer months. Much of Daya Nueva's popularity lies in its ability to effortlessly combine the traditional Spanish village atmosphere with a modern day town. The local townspeople are very friendly and actively welcome the

# **EXTRA**

- Built in wardrobes
- Reinforced door
- Double glazed windows