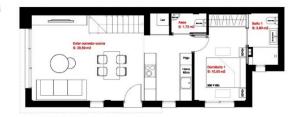

## Planta baja

| PLANTA BAJA (Uso Vivienda) |                      |
|----------------------------|----------------------|
| Sup. Vivienda              | 59,45 m2             |
| TOTAL PLANTA BAJA          | 59,45 m <sup>2</sup> |
| PLANTA 1 (Uso Vivienda)    |                      |
| PLANTA 1 (USO VIVIENDA)    |                      |
| Sup. Paso                  | 37,20 m2             |
|                            | 37,20 m2<br>37,20 m2 |