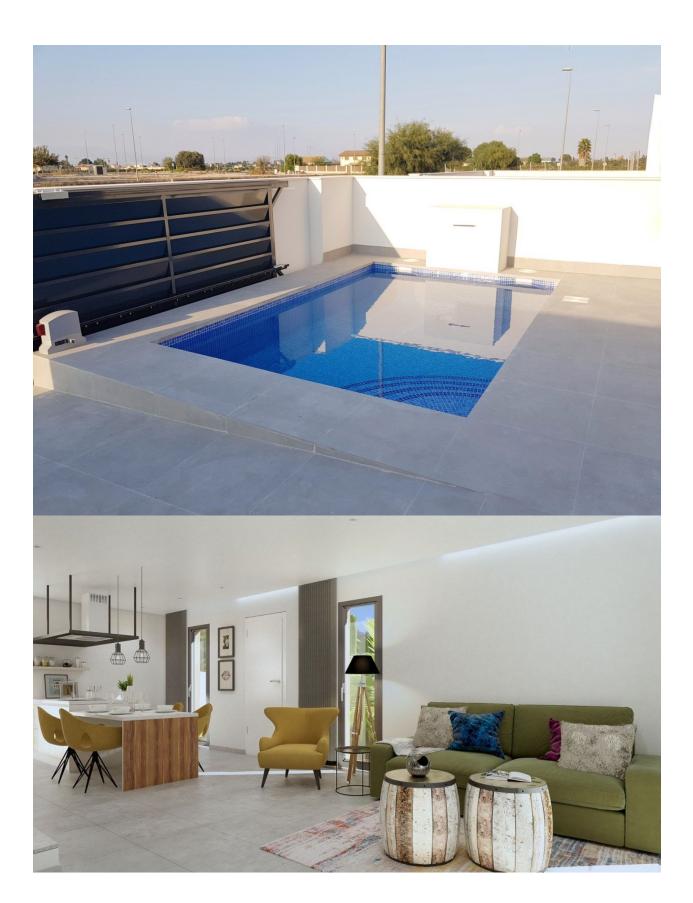

### **DESCRIPTION**

WONDERFUL NEW BUILD VILLA SEMI-DETACHED IN DAYANUEVA only minutes walk to the town centre! This 96m2 semi-detached villa is in the new part of Daya Nueva, built on two floors and consists of 3 bedrooms with fitted wardrobes, 2 bathrooms, living room with open plan kitchen and large 160m2 garden with private pool. On the ground floor you will find an ensuite bathroom and on the first floor 2 bedrooms with fitted wardrobes and a bathroom. Nueva Daya is the perfect blend between a relaxing and comfortable rural lifestyle and the vibrant coastal areas of the Costa Blanca. It is a small quiet town located within the Vega Baja region surrounded by orange and lemon groves, 10 minutes inland from the Guardamar beach, in the province of Alicante. The town boasts several bars, restaurants, and a variety of shops, banks, a supermarket and a primary school, as well as an outdoor municipal swimming pool, built in 2004, that is open during the summer months. Much of Daya Nueva's popularity lies in its ability to effortlessly combine the traditional Spanish village atmosphere with a modern day town. The local townspeople are very friendly and actively welcome the

#### **KITCHEN GARDEN AND TERRACES**

• Open kitchen

- Open terraceFenced
- Private garden