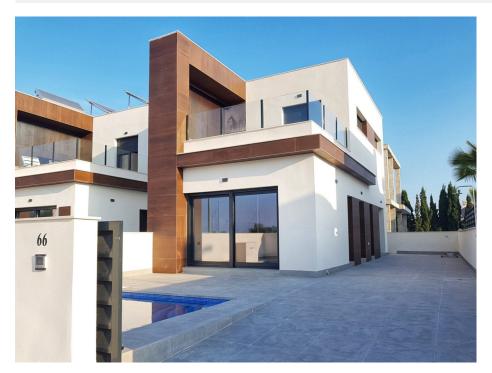

REF: # 10319 DAYA NUEVA

| INFO            |            |
|-----------------|------------|
| PRICE:          | 290.000 €  |
| PROPERTY TYPE:  | Villa      |
| CITY:           | Daya Nueva |
| BEDROOMS:       | 3          |
| Bathrooms:      | 2          |
| Build ( m2 ):   | 96         |
| Plot ( m2 ):    | 160        |
| Terrace ( m2 ): | 18         |
| Year:           | -          |
| Floor:          | -          |
| Old price       | -          |

### **DESCRIPTION**

WONDERFUL NEW BUILD VILLA SEMI-DETACHED IN DAYANUEVA only minutes walk to the town centre! This 96m2 semi-detached villa is in the new part of Daya Nueva, built on two floors and consists of 3 bedrooms with fitted wardrobes, 2 bathrooms, living room with open plan kitchen and large 160m2 garden with private pool. On the ground floor you will find an ensuite bathroom and on the first floor 2 bedrooms with fitted wardrobes and a bathroom. Nueva Daya is the perfect blend between a relaxing and comfortable rural lifestyle and the vibrant coastal areas of the Costa Blanca. It is a small quiet town located within the Vega Baja region surrounded by orange and lemon groves, 10 minutes inland from the Guardamar beach, in the province of Alicante. The town boasts several bars, restaurants, and a variety of shops, banks, a supermarket and a primary school, as well as an outdoor municipal swimming pool, built in 2004, that is open during the summer months. Much of Daya Nueva's popularity lies in its ability to effortlessly combine the traditional Spanish village atmosphere with a modern day town. The local townspeople are very friendly and actively welcome the