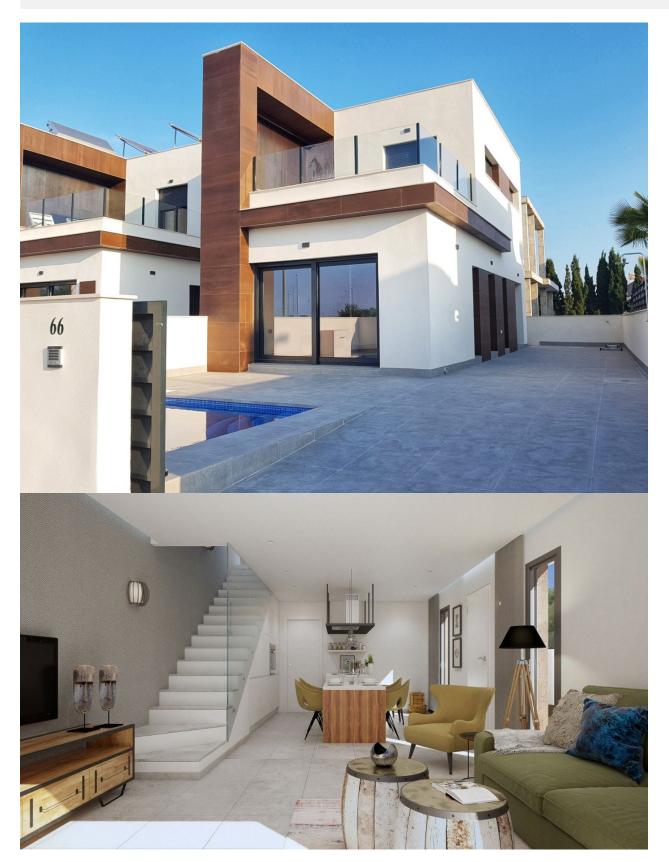

### **DESCRIPTION**

WONDERFUL NEW BUILD VILLA SEMI-DETACHED IN DAYANUEVA only minutes walk to the town centre! This 96m2 semi-detached villa is in the new part of Daya Nueva, built on two floors and consists of 3 bedrooms with fitted wardrobes, 2 bathrooms, living room with open plan kitchen and large 160m2 garden with private pool. On the ground floor you will find an ensuite bathroom and on the first floor 2 bedrooms with fitted wardrobes and a bathroom. Nueva Daya is the perfect blend between a relaxing and comfortable rural lifestyle and the vibrant coastal areas of the Costa Blanca. It is a small quiet town located within the Vega Baja region surrounded by orange and lemon groves, 10 minutes inland from the Guardamar beach, in the province of Alicante. The town boasts several bars, restaurants, and a variety of shops, banks, a supermarket and a primary school, as well as an outdoor municipal swimming pool, built in 2004, that is open during the summer months. Much of Daya Nueva's popularity lies in its ability to effortlessly combine the traditional Spanish village atmosphere with a modern day town. The local townspeople are very friendly and actively welcome the

#### **KITCHEN GARDEN AND TERRACES**

• Open kitchen

- Open terraceFenced
- Private garden