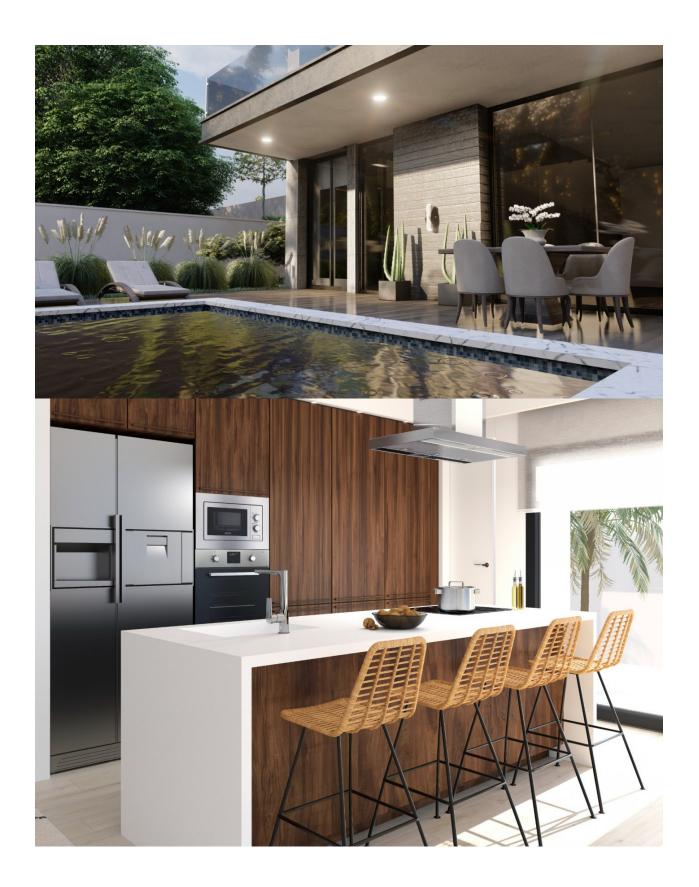

## **DESCRIPTION**

EXCLUSIVE NEW BUILD VILLA, DETACHED, IN FORTUNA, MURCIA, with private garden and pool. This 146m2 detached villa is built over 2 floors on a plot of 365m2, it consists of 3 bedrooms, 2 bathrooms, 2 dressing rooms, open plan kitchen with the lounge area, garage, private garden with swimming pool. The town of Fortuna is less than 3km away for day to day shopping and the city of Murcia is 25km away where there is a wide range of gastronomic and leisure facilities. The climate on the Costa Cálida, often considered the best in Europe, makes possible a very sociable and healthy lifestyle, outdoors, marked by fantastic sports and leisure facilities, with exciting and cosmopolitan tourist cities, which stand out for the provision of top class services, some of them exclusive, considered true luxury. The Costa Cálida of Murcia has more than 300 days of sunshine a year. In addition to the golf courses and marinas that you can enjoy all along the coast, the area also offers the possibility of skiing in the nearby Sierra Nevada, a paradise for winter sports lovers, with beautiful natural landscapes. The possibility to enjoy all kinds of cultural and leisure offerings of nearby capitals such as Murcia and