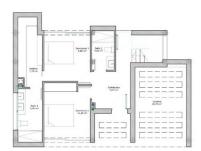

• Private garden

| SUPERFICIE UTIL          |                      |
|--------------------------|----------------------|
| Distribution             | 9,05 m²              |
| Bello 2                  | 4,00 m²              |
| Dipersification 2        | 11,25 (9)            |
| Doernitorio 3            | 9,00 m²              |
| Vesticor                 | 2,35 m²              |
| 8o% 3                    | 5,95 m²              |
| Superficie util vivienda | 47,40 m <sup>3</sup> |

| UADRO DE   | SUPERFICIES VIVIEND | A (planta : | semisótano |
|------------|---------------------|-------------|------------|
| UPPERFICIE | Uffit               |             |            |

| SUPERFICIE UTIL      |                      |
|----------------------|----------------------|
| DESMBUCOT y escalara | 5,20 m²              |
| Asian                | 2,10 m²              |
| Cocra                | 16.75 m²             |
| Desperse             | 1,45 m²              |
| Solin                | 16.25 w <sup>a</sup> |
| Domitorio 1          | 13,45 (9)            |
| Vesticor             | 9,40 m²              |
| Bafo 1               | 5,30 m²              |
| Superficie útil      | 73,70 m²             |

| TOTAL SUPERFIC | ie útil.      | 120,10 m <sup>2</sup> |
|----------------|---------------|-----------------------|
| TOTAL SUPERFIC | IE CONSTRUIDA | 160,05 m <sup>2</sup> |

"OUR EXPERIENCE IS YOUR GUARANTEE"