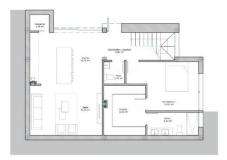

• Private garden

| SUPERFICIE UTIL          |                      |
|--------------------------|----------------------|
| Distribution             | 9,05 m²              |
| Bello 2                  | 4,00 m²              |
| Dipersification 2        | 11,25 (9)            |
| Doernitorio 3            | 9,00 m²              |
| Vesticor                 | 2,35 m²              |
| 8o% 3                    | 5,95 m²              |
| Superficie util vivienda | 47,40 m <sup>3</sup> |

| UADRO DE   | SUPERFICIES VIVIEND | A (planta : | semisótano |
|------------|---------------------|-------------|------------|
| UPPERFICIE | Uffit               |             |            |

| SUPERFICIE UTIL      |                      |
|----------------------|----------------------|
| DESMBUCOT y escalara | 5,20 m²              |
| Asian                | 2,10 m²              |
| Cocra                | 16.75 m²             |
| Desperse             | 1,45 m²              |
| Solin                | 16.25 w <sup>a</sup> |
| Domitorio 1          | 13,45 (9)            |
| Vesticor             | 9,40 m²              |
| Bafo 1               | 5,30 m²              |
| Superficie útil      | 73,70 m²             |

| TOTAL SUPERFIC | ie útil.      | 120,10 m <sup>2</sup> |
|----------------|---------------|-----------------------|
| TOTAL SUPERFIC | IE CONSTRUIDA | 160,05 m <sup>2</sup> |

"OUR EXPERIENCE IS YOUR GUARANTEE"