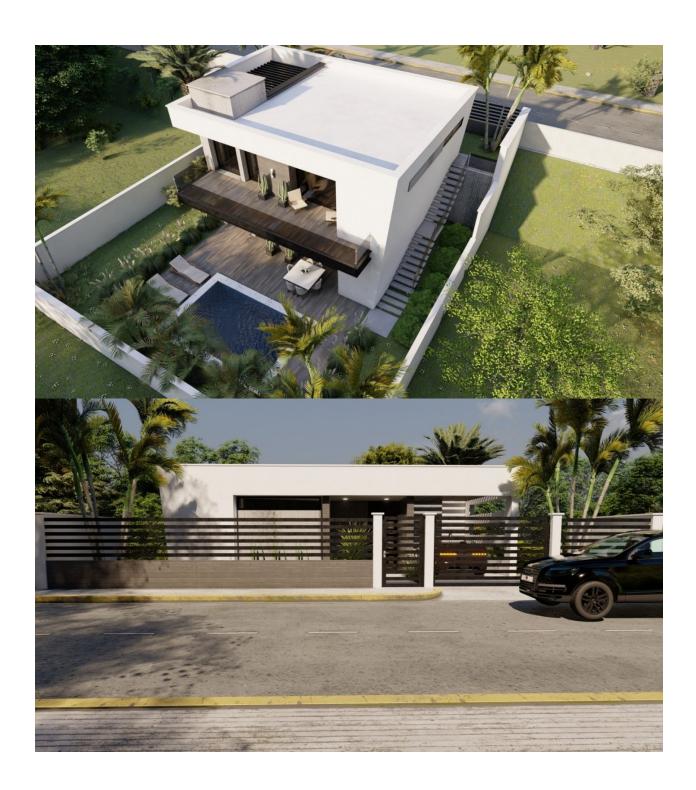

## **DESCRIPTION**

EXCLUSIVE NEW BUILD VILLA, DETACHED, IN FORTUNA, MURCIA, with private garden and pool. This 146m2 detached villa is built over 2 floors on a plot of 365m2, it consists of 3 bedrooms, 2 bathrooms, 2 dressing rooms, open plan kitchen with the lounge area, garage, private garden with swimming pool. The town of Fortuna is less than 3km away for day to day shopping and the city of Murcia is 25km away where there is a wide range of gastronomic and leisure facilities. The climate on the Costa Cálida, often considered the best in Europe, makes possible a very sociable and healthy lifestyle, outdoors, marked by fantastic sports and leisure facilities, with exciting and cosmopolitan tourist cities, which stand out for the provision of top class services, some of them exclusive, considered true luxury. The Costa Cálida of Murcia has more than 300 days of sunshine a year. In addition to the golf courses and marinas that you can enjoy all along the coast, the area also offers the possibility of skiing in the nearby Sierra Nevada, a paradise for winter sports lovers, with beautiful natural landscapes. The possibility to enjoy all kinds of cultural and leisure offerings of nearby capitals such as Murcia and

## **ENERGETIC CERTIFIED**

| STYLE          | VIEWS           | DISTANCE TO:     | PARKING            |
|----------------|-----------------|------------------|--------------------|
| • Modern       | Panoramic views | Beach : +10 Km   | Parking no Cars: 1 |
|                |                 | Airport: 60 Km   |                    |
| KITCHEN        | GARDEN AND      | EXTRA            |                    |
| Open kitchen   | TERRACES        | Reinforced door  |                    |
| - Open Michell | Open terrace    | · Neimorded door |                    |

• Private garden

| SUPERFICIE UTIL          |                      |
|--------------------------|----------------------|
| Distribution             | 9,05 m²              |
| Bello 2                  | 4,00 m²              |
| Dipersification 2        | 11,25 (9)            |
| Doernitorio 3            | 9,00 m²              |
| Vesticor                 | 2,35 m²              |
| 8o% 3                    | 5,95 m²              |
| Superficie util vivienda | 47,40 m <sup>3</sup> |