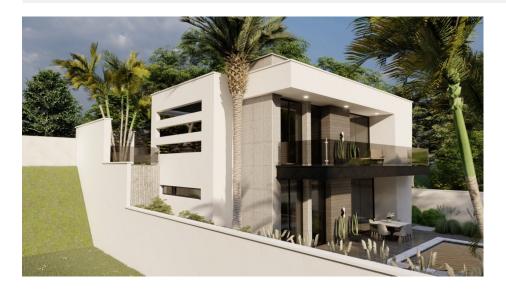

## **DESCRIPTION**

EXCLUSIVE NEW BUILD VILLA, DETACHED, IN FORTUNA, MURCIA, with private garden and pool. This 146m2 detached villa is built over 2 floors on a plot of 365m2, it consists of 3 bedrooms, 2 bathrooms, 2 dressing rooms, open plan kitchen with the lounge area, garage, private garden with swimming pool. The town of Fortuna is less than 3km away for day to day shopping and the city of Murcia is 25km away where there is a wide range of gastronomic and leisure facilities. The climate on the Costa Cálida, often considered the best in Europe, makes possible a very sociable and healthy lifestyle, outdoors, marked by fantastic sports and leisure facilities, with exciting and cosmopolitan tourist cities, which stand out for the provision of top class services, some of them exclusive, considered true luxury. The Costa Cálida of Murcia has more than 300 days of sunshine a year. In addition to the golf courses and marinas that you can enjoy all along the coast, the area also offers the possibility of skiing in the nearby Sierra Nevada, a paradise for winter sports lovers, with beautiful natural landscapes. The possibility to enjoy all kinds of cultural and leisure offerings of nearby capitals such as Murcia and

## **ENERGETIC CERTIFIED**

| STYLE          | VIEWS           | DISTANCE TO:     | PARKING            |
|----------------|-----------------|------------------|--------------------|
| • Modern       | Panoramic views | Beach : +10 Km   | Parking no Cars: 1 |
|                |                 | Airport: 60 Km   |                    |
| KITCHEN        | GARDEN AND      | EXTRA            |                    |
| Open kitchen   | TERRACES        | Reinforced door  |                    |
| - Open Michell | Open terrace    | · Neimorded door |                    |

• Private garden

| SUPERFICIE UTIL          |                      |
|--------------------------|----------------------|
| Distribution             | 9,05 m²              |
| Bello 2                  | 4,00 m²              |
| Dipersification 2        | 11,25 (9)            |
| Doernitorio 3            | 9,00 m²              |
| Vesticor                 | 2,35 m²              |
| 8o% 3                    | 5,95 m²              |
| Superficie util vivienda | 47,40 m <sup>3</sup> |