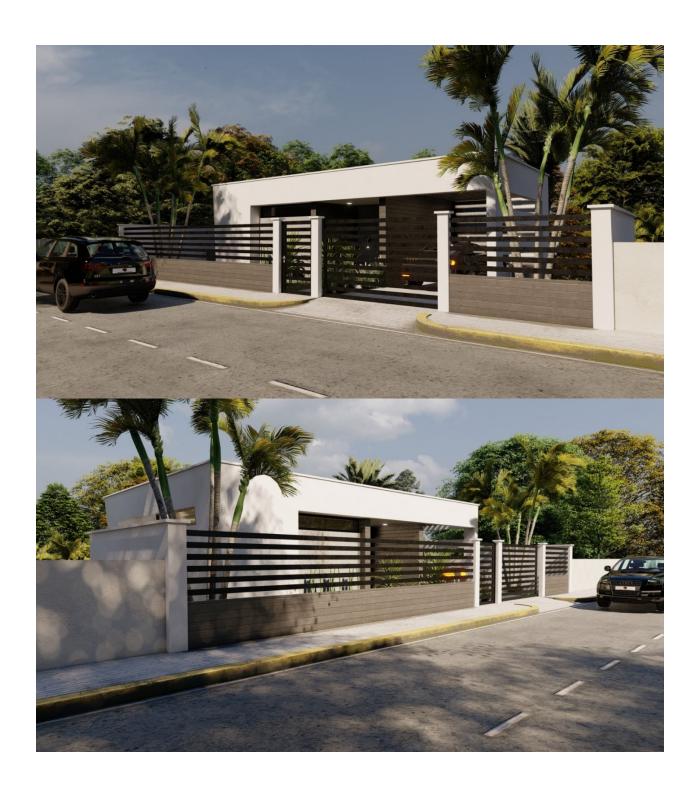

## **DESCRIPTION**

EXCLUSIVE NEW BUILD VILLA, DETACHED, IN FORTUNA, MURCIA, with private garden and pool. This 146m2 detached villa is built over 2 floors on a plot of 365m2, it consists of 3 bedrooms, 2 bathrooms, 2 dressing rooms, open plan kitchen with the lounge area, garage, private garden with swimming pool. The town of Fortuna is less than 3km away for day to day shopping and the city of Murcia is 25km away where there is a wide range of gastronomic and leisure facilities. The climate on the Costa Cálida, often considered the best in Europe, makes possible a very sociable and healthy lifestyle, outdoors, marked by fantastic sports and leisure facilities, with exciting and cosmopolitan tourist cities, which stand out for the provision of top class services, some of them exclusive, considered true luxury. The Costa Cálida of Murcia has more than 300 days of sunshine a year. In addition to the golf courses and marinas that you can enjoy all along the coast, the area also offers the possibility of skiing in the nearby Sierra Nevada, a paradise for winter sports lovers, with beautiful natural landscapes. The possibility to enjoy all kinds of cultural and leisure offerings of nearby capitals such as Murcia and

## **ENERGETIC CERTIFIED**

| STYLE          | VIEWS           | DISTANCE TO:     | PARKING            |
|----------------|-----------------|------------------|--------------------|
| • Modern       | Panoramic views | Beach : +10 Km   | Parking no Cars: 1 |
|                |                 | Airport: 60 Km   |                    |
| KITCHEN        | GARDEN AND      | EXTRA            |                    |
| Open kitchen   | TERRACES        | Reinforced door  |                    |
| - Open Michell | Open terrace    | · Neimorded door |                    |