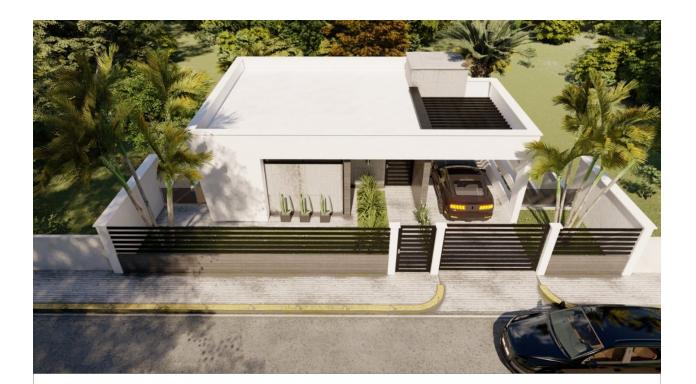

## **DESCRIPTION**

EXCLUSIVE NEW BUILD VILLA, DETACHED, IN FORTUNA, MURCIA, with private garden and pool. This 146m2 detached villa is built over 2 floors on a plot of 365m2, it consists of 3 bedrooms, 2 bathrooms, 2 dressing rooms, open plan kitchen with the lounge area, garage, private garden with swimming pool. The town of Fortuna is less than 3km away for day to day shopping and the city of Murcia is 25km away where there is a wide range of gastronomic and leisure facilities. The climate on the Costa Cálida, often considered the best in Europe, makes possible a very sociable and healthy lifestyle, outdoors, marked by fantastic sports and leisure facilities, with exciting and cosmopolitan tourist cities, which stand out for the provision of top class services, some of them exclusive, considered true luxury. The Costa Cálida of Murcia has more than 300 days of sunshine a year. In addition to the golf courses and marinas that you can enjoy all along the coast, the area also offers the possibility of skiing in the nearby Sierra Nevada, a paradise for winter sports lovers, with beautiful natural landscapes. The possibility to enjoy all kinds of cultural and leisure offerings of nearby capitals such as Murcia and

## **ENERGETIC CERTIFIED**

| STYLE          | VIEWS           | DISTANCE TO:     | PARKING            |
|----------------|-----------------|------------------|--------------------|
| • Modern       | Panoramic views | Beach : +10 Km   | Parking no Cars: 1 |
|                |                 | Airport: 60 Km   |                    |
| KITCHEN        | GARDEN AND      | EXTRA            |                    |
| Open kitchen   | TERRACES        | Reinforced door  |                    |
| - Open Michell | Open terrace    | · Neimorded door |                    |