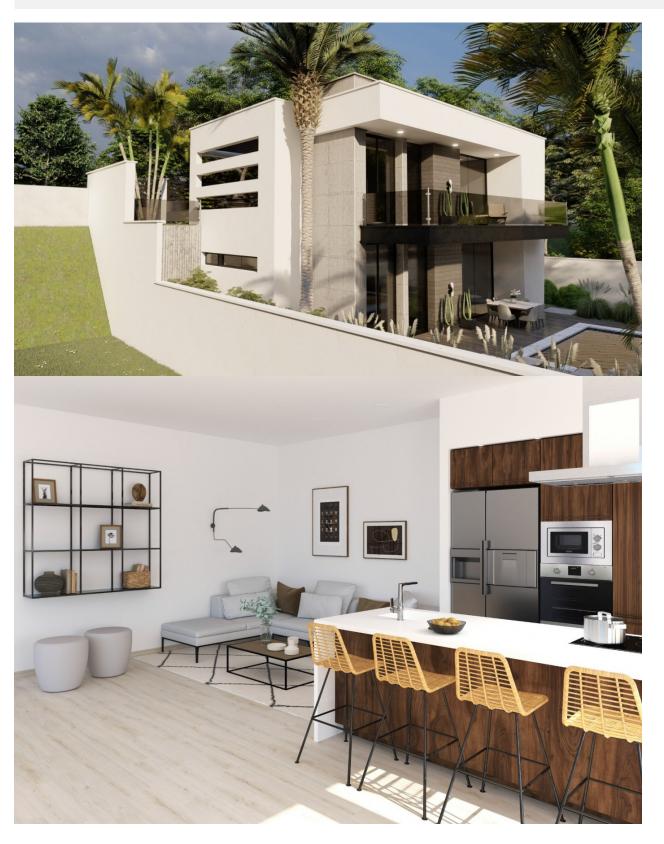

## **DESCRIPTION**

EXCLUSIVE NEW BUILD VILLA, DETACHED, IN FORTUNA, MURCIA, with private garden and pool. This 146m2 detached villa is built over 2 floors on a plot of 365m2, it consists of 3 bedrooms, 2 bathrooms, 2 dressing rooms, open plan kitchen with the lounge area, garage, private garden with swimming pool. The town of Fortuna is less than 3km away for day to day shopping and the city of Murcia is 25km away where there is a wide range of gastronomic and leisure facilities. The climate on the Costa Cálida, often considered the best in Europe, makes possible a very sociable and healthy lifestyle, outdoors, marked by fantastic sports and leisure facilities, with exciting and cosmopolitan tourist cities, which stand out for the provision of top class services, some of them exclusive, considered true luxury. The Costa Cálida of Murcia has more than 300 days of sunshine a year. In addition to the golf courses and marinas that you can enjoy all along the coast, the area also offers the possibility of skiing in the nearby Sierra Nevada, a paradise for winter sports lovers, with beautiful natural landscapes. The possibility to enjoy all kinds of cultural and leisure offerings of nearby capitals such as Murcia and