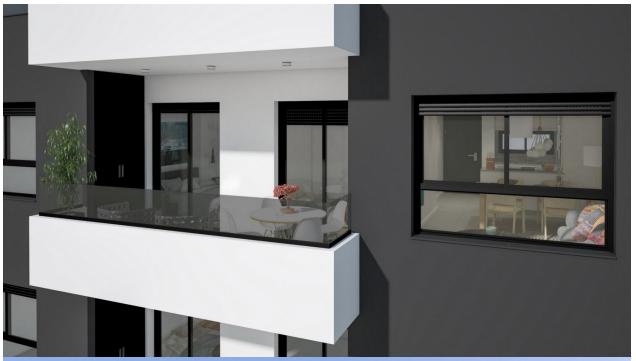

#### **DESCRIPTION**

KEY READY !! MAGNIFICENT APARTMENT, GROUND FLOOR, IN VILLAMARTIN with private garden and pool. \*PRICE INCLUDES FURNITURE, LIGHTS AND WHITE GOODS - AIR-CONDITIONING PROVIDED BY IN SUN PROPERTIES \* This 72m2 ground floor apartment consists of 2 bedrooms, 2 bathrooms, a 13m2 terrace and a private garden and pool. The property is very well oriented, receiving light and heat from the sun throughout the year. Within the lovely common areas is a large swimming pool and jacuzzi, large garden areas with a playground and an exercise area. The apartment is located close to all amenties and is surrounded by the most well known golf clubs in the area, Villamartin Golf, Las Ramblas, Las Colinas and Campoamor. The Orihuela Costa has many beautiful beaches, and only a 5 minutes drive away you will find Zenia Boulevard shopping Mall, the largest shopping mall in Alicante province. The nearest airports are Alicante and Murcia which are only 45 minutes drive away.

#### **ENERGETIC CERTIFIED**

| STYLE     | VIEWS              | AIRCONDITIONING         | DISTANCE TO:                                                                                                                               |
|-----------|--------------------|-------------------------|--------------------------------------------------------------------------------------------------------------------------------------------|
| • Modern  | Panoramic views    | Central airconditioning | Beach : 5 Km<br>Airport: 60 Km                                                                                                             |
| FURNITURE | PARKING            | KITCHEN                 | GARDEN AND<br>TERRACES                                                                                                                     |
| Furnished | Parking no Cars: 1 | Open kitchen            | <ul> <li>Open terrace</li> <li>Play Ground</li> <li>Landscaped</li> <li>Fenced</li> <li>Private garden</li> <li>Communal Garden</li> </ul> |