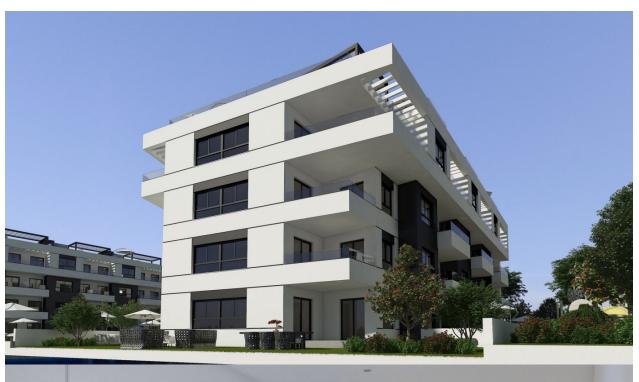

#### **DESCRIPTION**

KEY READY !! MAGNIFICENT APARTMENT, GROUND FLOOR, IN VILLAMARTIN with private garden and pool. \*PRICE INCLUDES FURNITURE, LIGHTS AND WHITE GOODS - AIR-CONDITIONING PROVIDED BY IN SUN PROPERTIES \* This 72m2 ground floor apartment consists of 2 bedrooms, 2 bathrooms, a 13m2 terrace and a private garden and pool. The property is very well oriented, receiving light and heat from the sun throughout the year. Within the lovely common areas is a large swimming pool and jacuzzi, large garden areas with a playground and an exercise area. The apartment is located close to all amenties and is surrounded by the most well known golf clubs in the area, Villamartin Golf, Las Ramblas, Las Colinas and Campoamor. The Orihuela Costa has many beautiful beaches, and only a 5 minutes drive away you will find Zenia Boulevard shopping Mall, the largest shopping mall in Alicante province. The nearest airports are Alicante and Murcia which are only 45 minutes drive away.

#### **ENERGETIC CERTIFIED**

| STYLE     | VIEWS              | AIRCONDITIONING         | DISTANCE TO:                                                                                                                               |
|-----------|--------------------|-------------------------|--------------------------------------------------------------------------------------------------------------------------------------------|
| • Modern  | Panoramic views    | Central airconditioning | Beach : 5 Km<br>Airport: 60 Km                                                                                                             |
| FURNITURE | PARKING            | KITCHEN                 | GARDEN AND<br>TERRACES                                                                                                                     |
| Furnished | Parking no Cars: 1 | Open kitchen            | <ul> <li>Open terrace</li> <li>Play Ground</li> <li>Landscaped</li> <li>Fenced</li> <li>Private garden</li> <li>Communal Garden</li> </ul> |