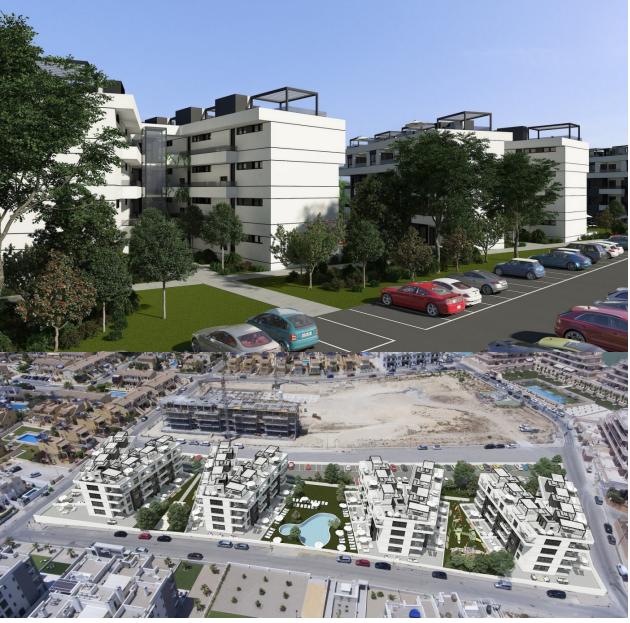

#### **DESCRIPTION**

KEY READY !! MAGNIFICENT APARTMENT, GROUND FLOOR, IN VILLAMARTIN with private garden and pool. \*PRICE INCLUDES FURNITURE, LIGHTS AND WHITE GOODS - AIR-CONDITIONING PROVIDED BY IN SUN PROPERTIES \* This 72m2 ground floor apartment consists of 2 bedrooms, 2 bathrooms, a 13m2 terrace and a private garden and pool. The property is very well oriented, receiving light and heat from the sun throughout the year. Within the lovely common areas is a large swimming pool and jacuzzi, large garden areas with a playground and an exercise area. The apartment is located close to all amenties and is surrounded by the most well known golf clubs in the area, Villamartin Golf, Las Ramblas, Las Colinas and Campoamor. The Orihuela Costa has many beautiful beaches, and only a 5 minutes drive away you will find Zenia Boulevard shopping Mall, the largest shopping mall in Alicante province. The nearest airports are Alicante and Murcia which are only 45 minutes drive away.