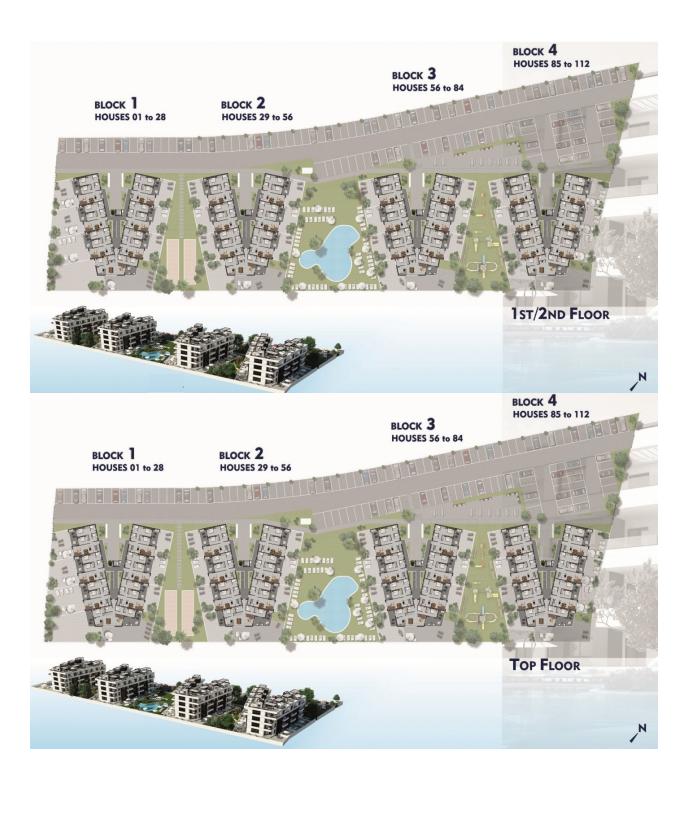

#### **DESCRIPTION**

KEY READY !! MAGNIFICENT APARTMENT, GROUND FLOOR, IN VILLAMARTIN with private garden and pool. \*PRICE INCLUDES FURNITURE, LIGHTS AND WHITE GOODS - AIR-CONDITIONING PROVIDED BY IN SUN PROPERTIES \* This 72m2 ground floor apartment consists of 2 bedrooms, 2 bathrooms, a 13m2 terrace and a private garden and pool. The property is very well oriented, receiving light and heat from the sun throughout the year. Within the lovely common areas is a large swimming pool and jacuzzi, large garden areas with a playground and an exercise area. The apartment is located close to all amenties and is surrounded by the most well known golf clubs in the area, Villamartin Golf, Las Ramblas, Las Colinas and Campoamor. The Orihuela Costa has many beautiful beaches, and only a 5 minutes drive away you will find Zenia Boulevard shopping Mall, the largest shopping mall in Alicante province. The nearest airports are Alicante and Murcia which are only 45 minutes drive away.