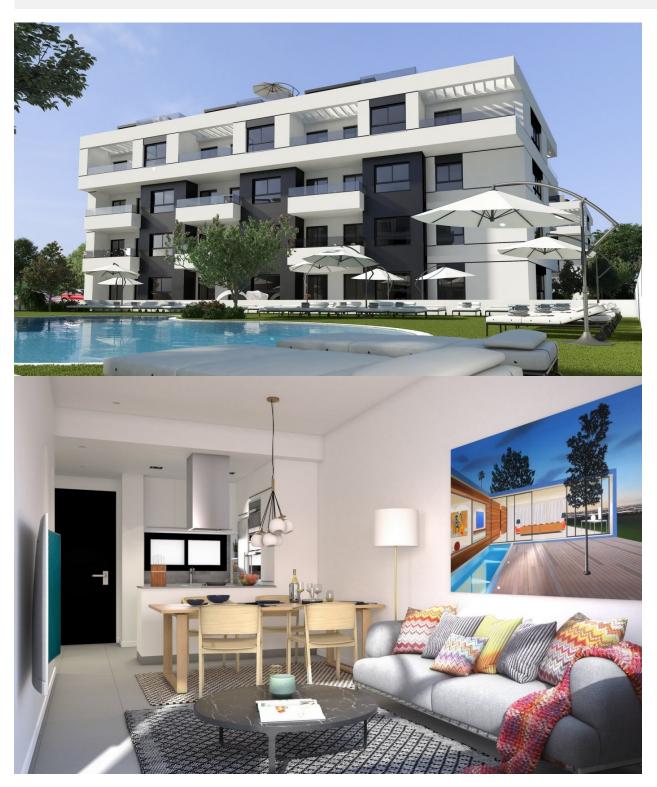

#### **DESCRIPTION**

KEY READY !! MAGNIFICENT APARTMENT, GROUND FLOOR, IN VILLAMARTIN with private garden and pool. \*PRICE INCLUDES FURNITURE, LIGHTS AND WHITE GOODS - AIR-CONDITIONING PROVIDED BY IN SUN PROPERTIES \* This 72m2 ground floor apartment consists of 2 bedrooms, 2 bathrooms, a 13m2 terrace and a private garden and pool. The property is very well oriented, receiving light and heat from the sun throughout the year. Within the lovely common areas is a large swimming pool and jacuzzi, large garden areas with a playground and an exercise area. The apartment is located close to all amenties and is surrounded by the most well known golf clubs in the area, Villamartin Golf, Las Ramblas, Las Colinas and Campoamor. The Orihuela Costa has many beautiful beaches, and only a 5 minutes drive away you will find Zenia Boulevard shopping Mall, the largest shopping mall in Alicante province. The nearest airports are Alicante and Murcia which are only 45 minutes drive away.

#### **ENERGETIC CERTIFIED**

| STYLE     | VIEWS              | AIRCONDITIONING         | DISTANCE TO:                                                                                                                               |
|-----------|--------------------|-------------------------|--------------------------------------------------------------------------------------------------------------------------------------------|
| • Modern  | Panoramic views    | Central airconditioning | Beach : 5 Km<br>Airport: 60 Km                                                                                                             |
| FURNITURE | PARKING            | KITCHEN                 | GARDEN AND<br>TERRACES                                                                                                                     |
| Furnished | Parking no Cars: 1 | Open kitchen            | <ul> <li>Open terrace</li> <li>Play Ground</li> <li>Landscaped</li> <li>Fenced</li> <li>Private garden</li> <li>Communal Garden</li> </ul> |