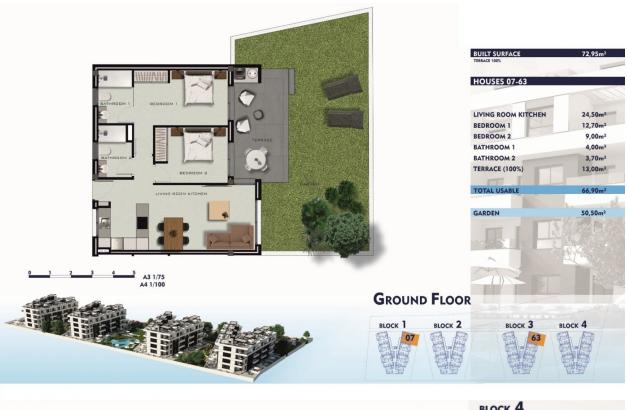

## **ORIHUELA COSTA (VILLAMARTIN AREA)**

| INFO              |                                         |  |
|-------------------|-----------------------------------------|--|
| PRICE:            | 265.000 €                               |  |
| PROPERTY<br>TYPE: | Apartment                               |  |
| CITY:             | Orihuela Costa<br>(Villamartin<br>Area) |  |
| BEDROOMS:         | 2                                       |  |
| Bathrooms:        | 2                                       |  |
| Build ( m2 ):     | 72                                      |  |
| Plot ( m2 ):      | 38                                      |  |
| Terrace ( m2 ):   | 13                                      |  |
| Year:             |                                         |  |
| Floor:            | -                                       |  |
| Old price         | -                                       |  |

#### **DESCRIPTION**

KEY READY !! MAGNIFICENT APARTMENT, GROUND FLOOR, IN VILLAMARTIN with private garden and pool. \*PRICE INCLUDES FURNITURE, LIGHTS AND WHITE GOODS - AIR-CONDITIONING PROVIDED BY IN SUN PROPERTIES \* This 72m2 ground floor apartment consists of 2 bedrooms, 2 bathrooms, a 13m2 terrace and a private garden and pool. The property is very well oriented, receiving light and heat from the sun throughout the year. Within the lovely common areas is a large swimming pool and jacuzzi, large garden areas with a playground and an exercise area. The apartment is located close to all amenties and is surrounded by the most well known golf clubs in the area, Villamartin Golf, Las Ramblas, Las Colinas and Campoamor. The Orihuela Costa has many beautiful beaches, and only a 5 minutes drive away you will find Zenia Boulevard shopping Mall, the largest shopping mall in Alicante province. The nearest airports are Alicante and Murcia which are only 45 minutes drive away.