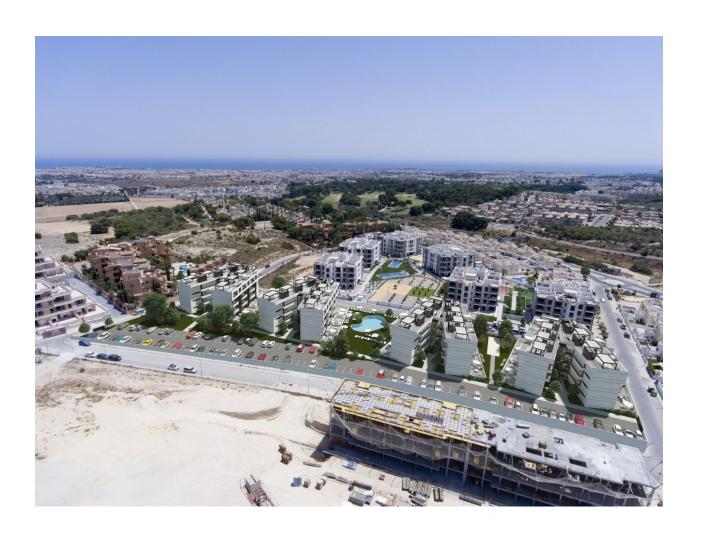

#### **DESCRIPTION**

KEY READY !! MAGNIFICENT APARTMENT, GROUND FLOOR, IN VILLAMARTIN with private garden and pool. \*PRICE INCLUDES FURNITURE, LIGHTS AND WHITE GOODS - AIR-CONDITIONING PROVIDED BY IN SUN PROPERTIES \* This 72m2 ground floor apartment consists of 2 bedrooms, 2 bathrooms, a 13m2 terrace and a private garden and pool. The property is very well oriented, receiving light and heat from the sun throughout the year. Within the lovely common areas is a large swimming pool and jacuzzi, large garden areas with a playground and an exercise area. The apartment is located close to all amenties and is surrounded by the most well known golf clubs in the area, Villamartin Golf, Las Ramblas, Las Colinas and Campoamor. The Orihuela Costa has many beautiful beaches, and only a 5 minutes drive away you will find Zenia Boulevard shopping Mall, the largest shopping mall in Alicante province. The nearest airports are Alicante and Murcia which are only 45 minutes drive away.