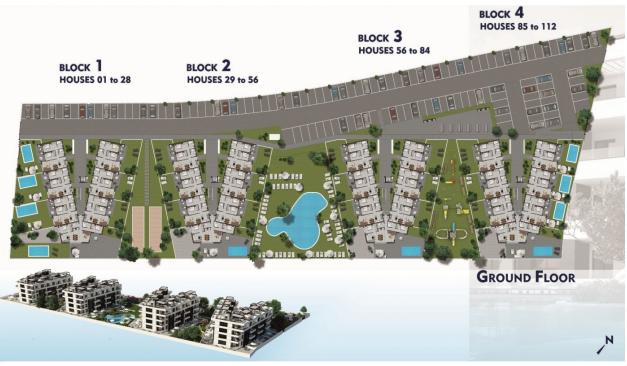

#### **DESCRIPTION**

KEY READY !! MAGNIFICENT APARTMENT, GROUND FLOOR, IN VILLAMARTIN with private garden and pool. \*PRICE INCLUDES FURNITURE, LIGHTS AND WHITE GOODS - AIR-CONDITIONING PROVIDED BY IN SUN PROPERTIES \* This 72m2 ground floor apartment consists of 2 bedrooms, 2 bathrooms, a 13m2 terrace and a private garden and pool. The property is very well oriented, receiving light and heat from the sun throughout the year. Within the lovely common areas is a large swimming pool and jacuzzi, large garden areas with a playground and an exercise area. The apartment is located close to all amenties and is surrounded by the most well known golf clubs in the area, Villamartin Golf, Las Ramblas, Las Colinas and Campoamor. The Orihuela Costa has many beautiful beaches, and only a 5 minutes drive away you will find Zenia Boulevard shopping Mall, the largest shopping mall in Alicante province. The nearest airports are Alicante and Murcia which are only 45 minutes drive away.