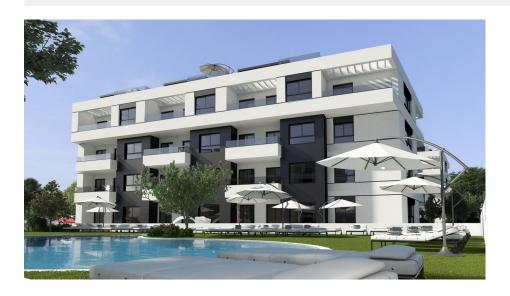

#### **DESCRIPTION**

KEY READY !! MAGNIFICENT APARTMENT, GROUND FLOOR, IN VILLAMARTIN with private garden and pool. \*PRICE INCLUDES FURNITURE, LIGHTS AND WHITE GOODS - AIR-CONDITIONING PROVIDED BY IN SUN PROPERTIES \* This 72m2 ground floor apartment consists of 2 bedrooms, 2 bathrooms, a 13m2 terrace and a private garden and pool. The property is very well oriented, receiving light and heat from the sun throughout the year. Within the lovely common areas is a large swimming pool and jacuzzi, large garden areas with a playground and an exercise area. The apartment is located close to all amenties and is surrounded by the most well known golf clubs in the area, Villamartin Golf, Las Ramblas, Las Colinas and Campoamor. The Orihuela Costa has many beautiful beaches, and only a 5 minutes drive away you will find Zenia Boulevard shopping Mall, the largest shopping mall in Alicante province. The nearest airports are Alicante and Murcia which are only 45 minutes drive away.

#### **ENERGETIC CERTIFIED**

| STYLE     | VIEWS              | AIRCONDITIONING         | DISTANCE TO:                                                                                                                               |
|-----------|--------------------|-------------------------|--------------------------------------------------------------------------------------------------------------------------------------------|
| • Modern  | Panoramic views    | Central airconditioning | Beach : 5 Km<br>Airport: 60 Km                                                                                                             |
| FURNITURE | PARKING            | KITCHEN                 | GARDEN AND<br>TERRACES                                                                                                                     |
| Furnished | Parking no Cars: 1 | Open kitchen            | <ul> <li>Open terrace</li> <li>Play Ground</li> <li>Landscaped</li> <li>Fenced</li> <li>Private garden</li> <li>Communal Garden</li> </ul> |