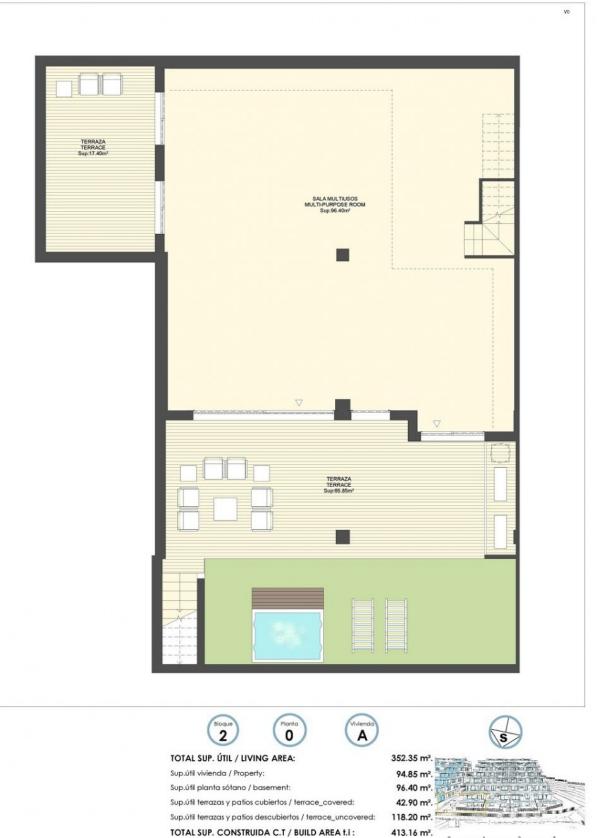

## EXTRA

- Outdoor jacuzziReinforced doorStorage room

Sup.útil vivienda / Property:

Sup.útil planta sótano / basement:

Sup.útil terrazas y patios cubiertos / terrace\_covered:

Sup.útil terrazas y patios descubiertos / terrace\_uncovered:

TOTAL SUP. CONSTRUIDA C.T / BUILD AREA t.i :

TOTAL SUP. CONSTRUIDA C.T / BUILD AREA t.i :

hanni

"OUR EXPERIENCE IS YOUR GUARANTEE"