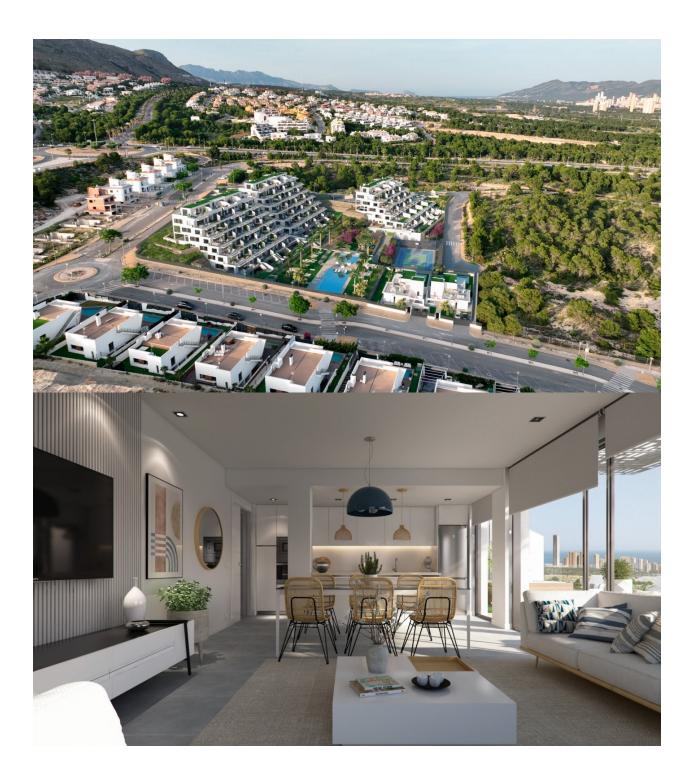

#### DESCRIPTION

NEW BUILD RESIDENTIAL COMPLEX IN FINESTRAT WITH THE SEA VIEWS New Build luxury residential complex in Finestrat. Complex consists of duplexes, apartments, penthouses and independent villas. The complex consists of 3 blocks: 2 blocks of 7 floors and 1 of 5. Individual villas with private swimming pool. Beautiful ground floor apartments with 2 and 3 bedrooms, 2 bathrooms, open plan kitchen with the lounge area, fitted wardrobes, basement and private garden. Each property comes with underground parking space and storeroom. Closed luxury complex with communal areas, sea and Benidorm skyline views located few kilometres from the bustling beach life, shopping centre and sandy beaches. The delivery of the complex is April 2025. The complex consist: Community swimming pool 200 m<sup>2</sup> Heated indoor swimming pool Playground Sports area Padel Underground parking Storage room Elevator Finestrat located in the Marina Baixa region of the Costa Blanca, close to neighbouring Benidorm and about 40 kilometres from the city of Alicante and the international airport. The village is situated on the mountainside of Puig Campana and offers beautiful views of the mountains, the coast and the Mediterranean Sea. Benidorm is just a fiveminute drive from the properties and offers all the services you would

#### **FINESTRAT**

need including shops, bars, restaurants, supermarkets, banks, pharmacies and several private international schools. Close to the beaches of Levante, Poniente and Cala de Finestrat, with more than 6km in length that are among the best in Europe awarded by the European Union with Blue Flags. All leisure services such as the theme parks of Aqua Natura, Terra Mítica, Terra Natura, Aqualandia and Mundomar, Sierra Cortina and Villaitana Golf courses, hiking and climbing in Puig Campana an incomparable natural setting or enjoy of nautical sports.