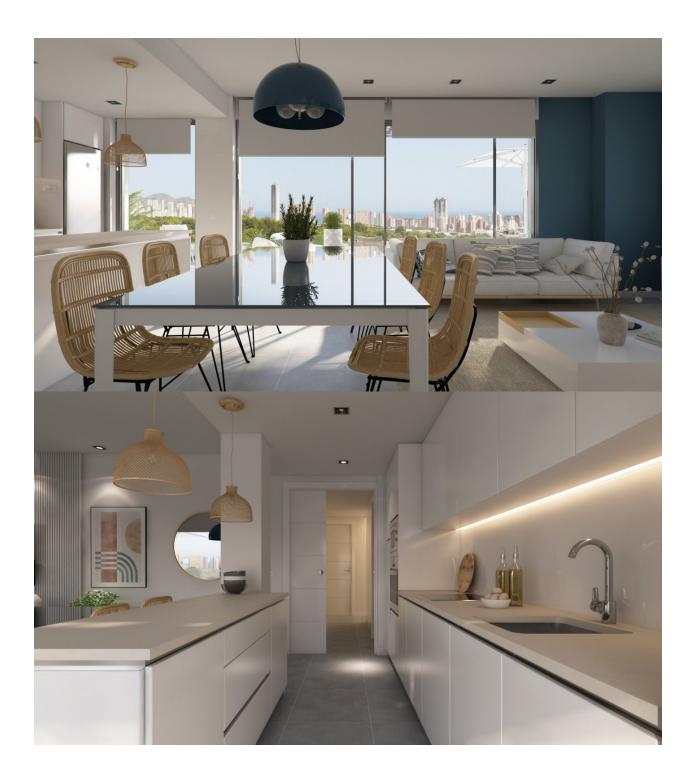

#### DESCRIPTION

NEW BUILD RESIDENTIAL COMPLEX IN FINESTRAT WITH THE SEA VIEWS New Build luxury residential complex in Finestrat. Complex consists of duplexes, apartments, penthouses and independent villas. The complex consists of 3 blocks: 2 blocks of 7 floors and 1 of 5. Individual villas with private swimming pool. Beautiful ground floor apartments with 2 and 3 bedrooms, 2 bathrooms, open plan kitchen with the lounge area, fitted wardrobes, basement and private garden. Each property comes with underground parking space and storeroom. Closed luxury complex with communal areas, sea and Benidorm skyline views located few kilometres from the bustling beach life, shopping centre and sandy beaches. The delivery of the complex is April 2025. The complex consist: Community swimming pool 200 m<sup>2</sup> Heated indoor swimming pool Playground Sports area Padel Underground parking Storage room Elevator Finestrat located in the Marina Baixa region of the Costa Blanca, close to neighbouring Benidorm and about 40 kilometres from the city of Alicante and the international airport. The village is situated on the mountainside of Puig Campana and offers beautiful views of the mountains, the coast and the Mediterranean Sea. Benidorm is just a fiveminute drive from the properties and offers all the services you would