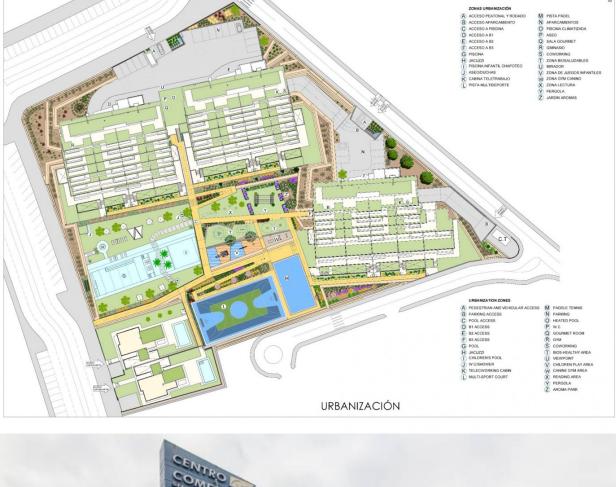

#### DESCRIPTION

NEW BUILD RESIDENTIAL COMPLEX IN FINESTRAT WITH THE SEA VIEWS New Build luxury residential complex in Finestrat. Complex consists of duplexes, apartments, penthouses and independent villas. The complex consists of 3 blocks: 2 blocks of 7 floors and 1 of 5. Individual villas with private swimming pool. Beautiful ground floor apartments with 2 and 3 bedrooms, 2 bathrooms, open plan kitchen with the lounge area, fitted wardrobes, basement and private garden. Each property comes with underground parking space and storeroom. Closed luxury complex with communal areas, sea and Benidorm skyline views located few kilometres from the bustling beach life, shopping centre and sandy beaches. The delivery of the complex is April 2025. The complex consist: Community swimming pool 200 m<sup>2</sup> Heated indoor swimming pool Playground Sports area Padel Underground parking Storage room Elevator Finestrat located in the Marina Baixa region of the Costa Blanca, close to neighbouring Benidorm and about 40 kilometres from the city of Alicante and the international airport. The village is situated on the mountainside of Puig Campana and offers beautiful views of the mountains, the coast and the Mediterranean Sea. Benidorm is just a fiveminute drive from the properties and offers all the services you would