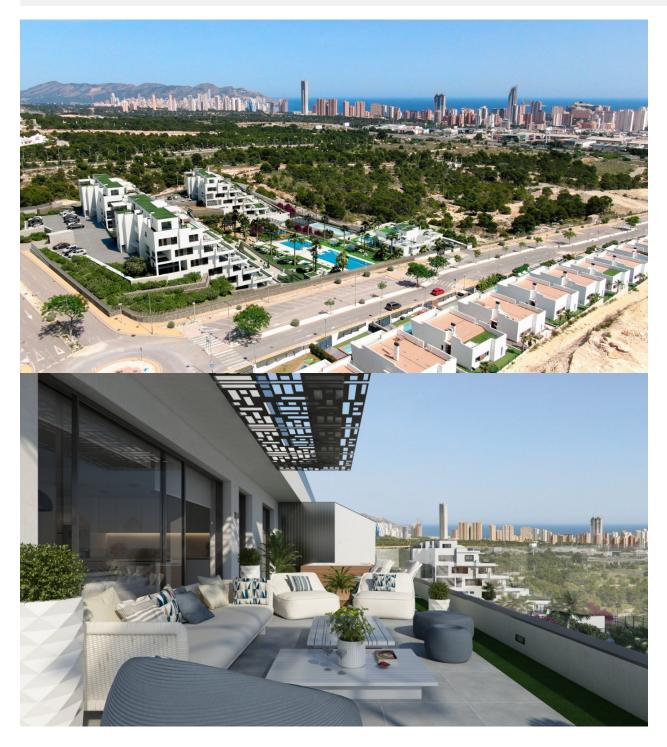

#### DESCRIPTION

NEW BUILD RESIDENTIAL COMPLEX IN FINESTRAT WITH THE SEA VIEWS New Build luxury residential complex in Finestrat. Complex consists of duplexes, apartments, penthouses and independent villas. The complex consists of 3 blocks: 2 blocks of 7 floors and 1 of 5. Individual villas with private swimming pool. Beautiful ground floor apartments with 2 and 3 bedrooms, 2 bathrooms, open plan kitchen with the lounge area, fitted wardrobes, basement and private garden. Each property comes with underground parking space and storeroom. Closed luxury complex with communal areas, sea and Benidorm skyline views located few kilometres from the bustling beach life, shopping centre and sandy beaches. The delivery of the complex is April 2025. The complex consist: Community swimming pool 200 m<sup>2</sup> Heated indoor swimming pool Playground Sports area Padel Underground parking Storage room Elevator Finestrat located in the Marina Baixa region of the Costa Blanca, close to neighbouring Benidorm and about 40 kilometres from the city of Alicante and the international airport. The village is situated on the mountainside of Puig Campana and offers beautiful views of the mountains, the coast and the Mediterranean Sea. Benidorm is just a fiveminute drive from the properties and offers all the services you would

## VIEWS

- Panoramic views
- MAIN LIVING AREA

# GARDEN AND TERRACES

- Open terrace Private garden