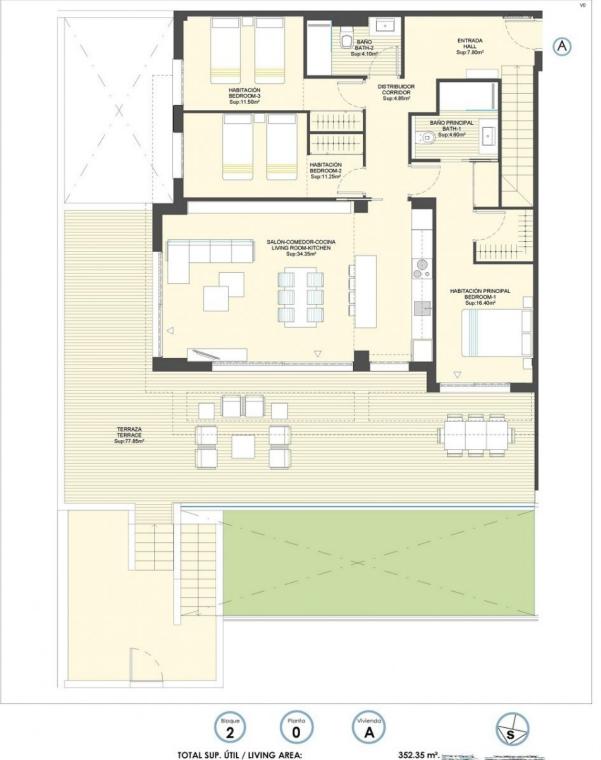

## INFO

| PRICE:          | 430.000 € |
|-----------------|-----------|
| PROPERTY TYPE:  | Apartment |
| CITY:           | Finestrat |
| BEDROOMS:       | 3         |
| Bathrooms:      | 2         |
| Build ( m2 ):   | 190       |
| Plot ( m2 ):    | 82        |
| Terrace ( m2 ): | -         |
| Year:           | -         |
| Floor:          | -         |
| Old price       | -         |

## EXTRA

- Outdoor jacuzziReinforced doorStorage room

Sup.útil vivienda / Property:

Sup.útil planta sótano / basement:

Sup.útil terrazas y patios cubiertos / terrace\_covered:

Sup.útil terrazas y patios descubiertos / terrace\_uncovered:

TOTAL SUP. CONSTRUIDA C.T / BUILD AREA t.i :

TOTAL SUP. CONSTRUIDA C.T / BUILD AREA t.i :

hanni

"OUR EXPERIENCE IS YOUR GUARANTEE"