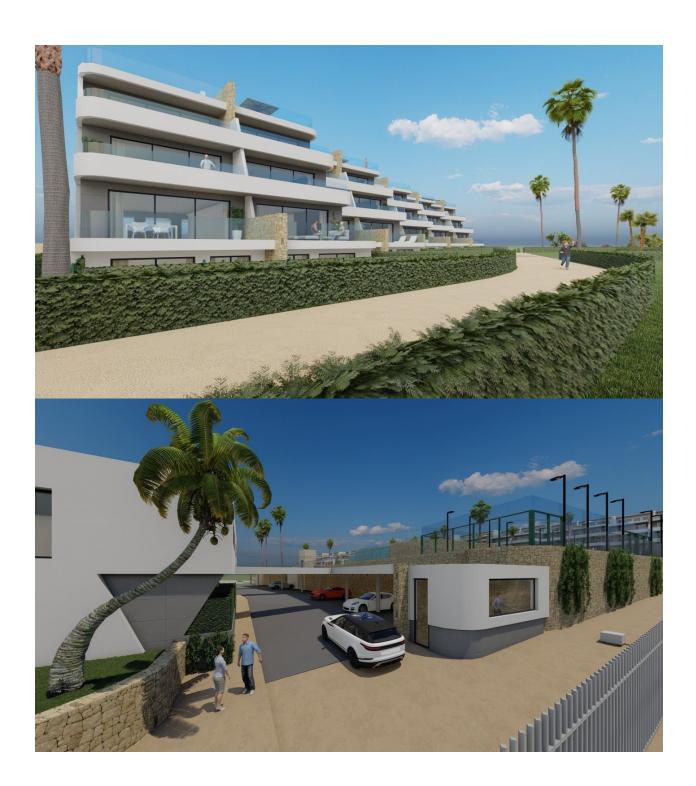

## **DESCRIPTION**

NEW BUILD LUXURY RESIDENTIAL COMPLEX WITH SEA VIEWS IN FINESTRAT New Build Luxury residential complex of bungalow apartments, duplexes and penthouses in Finestrat. Beautiful penthouse has 2 bedrooms 2 bathrooms, open plan kitchen with the lounge area, fitted wardrobes and big terrace with incredible views of the Benidorm skyline. Each property has private parking space and storeroom. A complex with large common areas: -Infinity pool -Paddle courts -Covered heated pool -Gym -Meeting room and shared work -A large pedestrian and bicycle path that runs through all the common spaces. -Large masses of vegetation This development is perfectly located in a natural enclave of the Costa Blanca and offers incredible views of the Benidorm skyline, Finestrat cove and El Puig Campana. Benidorm is just a fiveminute drive from the properties and offers all the services you would need including shops, bars, restaurants, supermarkets, banks, pharmacies and several private international schools. Close to the beaches of Levante, Poniente and Cala de Finestrat, with more than 6km in length that are among the best in Europe awarded by the European Union with Blue Flags. All leisure services such as the theme parks of