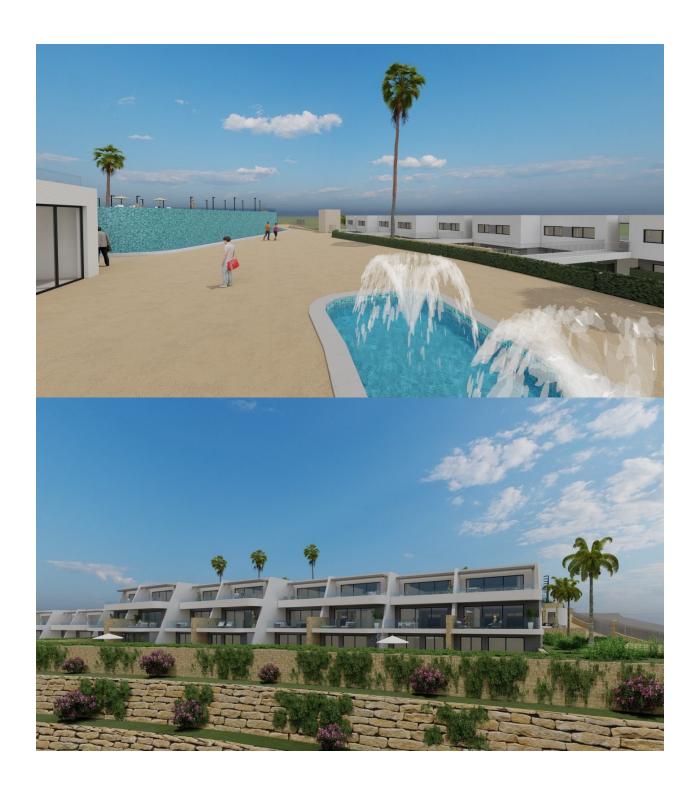

## **DESCRIPTION**

NEW BUILD LUXURY RESIDENTIAL COMPLEX WITH SEA VIEWS IN FINESTRAT New Build Luxury residential complex of bungalow apartments, duplexes and penthouses in Finestrat. Beautiful penthouse has 2 bedrooms 2 bathrooms, open plan kitchen with the lounge area, fitted wardrobes and big terrace with incredible views of the Benidorm skyline. Each property has private parking space and storeroom. A complex with large common areas: -Infinity pool -Paddle courts -Covered heated pool -Gym -Meeting room and shared work -A large pedestrian and bicycle path that runs through all the common spaces. -Large masses of vegetation This development is perfectly located in a natural enclave of the Costa Blanca and offers incredible views of the Benidorm skyline, Finestrat cove and El Puig Campana. Benidorm is just a fiveminute drive from the properties and offers all the services you would need including shops, bars, restaurants, supermarkets, banks, pharmacies and several private international schools. Close to the beaches of Levante, Poniente and Cala de Finestrat, with more than 6km in length that are among the best in Europe awarded by the European Union with Blue Flags. All leisure services such as the theme parks of