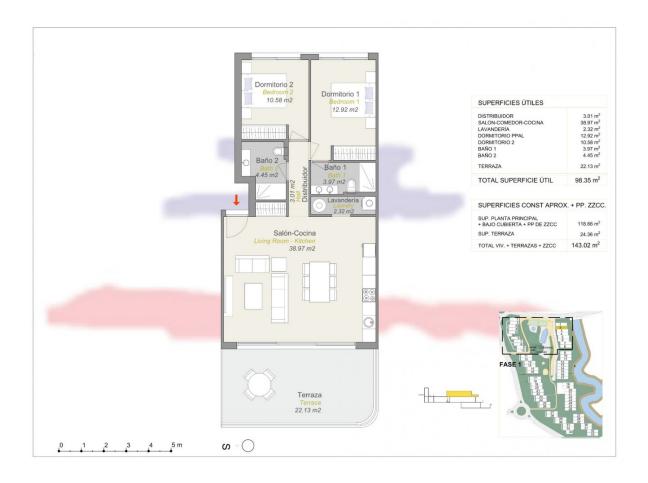

## **DESCRIPTION**

NEW BUILD LUXURY RESIDENTIAL COMPLEX WITH SEA VIEWS IN FINESTRAT New Build Luxury residential complex of bungalow apartments, duplexes and penthouses in Finestrat. Beautiful penthouse has 2 bedrooms 2 bathrooms, open plan kitchen with the lounge area, fitted wardrobes and big terrace with incredible views of the Benidorm skyline. Each property has private parking space and storeroom. A complex with large common areas: -Infinity pool -Paddle courts -Covered heated pool -Gym -Meeting room and shared work -A large pedestrian and bicycle path that runs through all the common spaces. -Large masses of vegetation This development is perfectly located in a natural enclave of the Costa Blanca and offers incredible views of the Benidorm skyline, Finestrat cove and El Puig Campana. Benidorm is just a fiveminute drive from the properties and offers all the services you would need including shops, bars, restaurants, supermarkets, banks, pharmacies and several private international schools. Close to the beaches of Levante, Poniente and Cala de Finestrat, with more than 6km in length that are among the best in Europe awarded by the European Union with Blue Flags. All leisure services such as the theme parks of