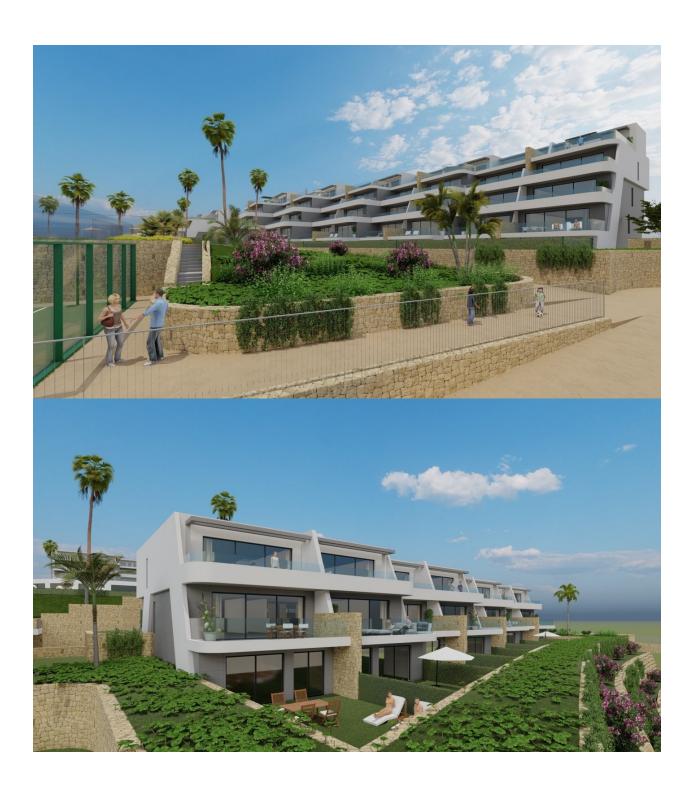

## **DESCRIPTION**

NEW BUILD LUXURY RESIDENTIAL COMPLEX WITH SEA VIEWS IN FINESTRAT New Build Luxury residential complex of bungalow apartments, duplexes and penthouses in Finestrat. Beautiful penthouse has 2 bedrooms 2 bathrooms, open plan kitchen with the lounge area, fitted wardrobes and big terrace with incredible views of the Benidorm skyline. Each property has private parking space and storeroom. A complex with large common areas: -Infinity pool -Paddle courts -Covered heated pool -Gym -Meeting room and shared work -A large pedestrian and bicycle path that runs through all the common spaces. -Large masses of vegetation This development is perfectly located in a natural enclave of the Costa Blanca and offers incredible views of the Benidorm skyline, Finestrat cove and El Puig Campana. Benidorm is just a fiveminute drive from the properties and offers all the services you would need including shops, bars, restaurants, supermarkets, banks, pharmacies and several private international schools. Close to the beaches of Levante, Poniente and Cala de Finestrat, with more than 6km in length that are among the best in Europe awarded by the European Union with Blue Flags. All leisure services such as the theme parks of