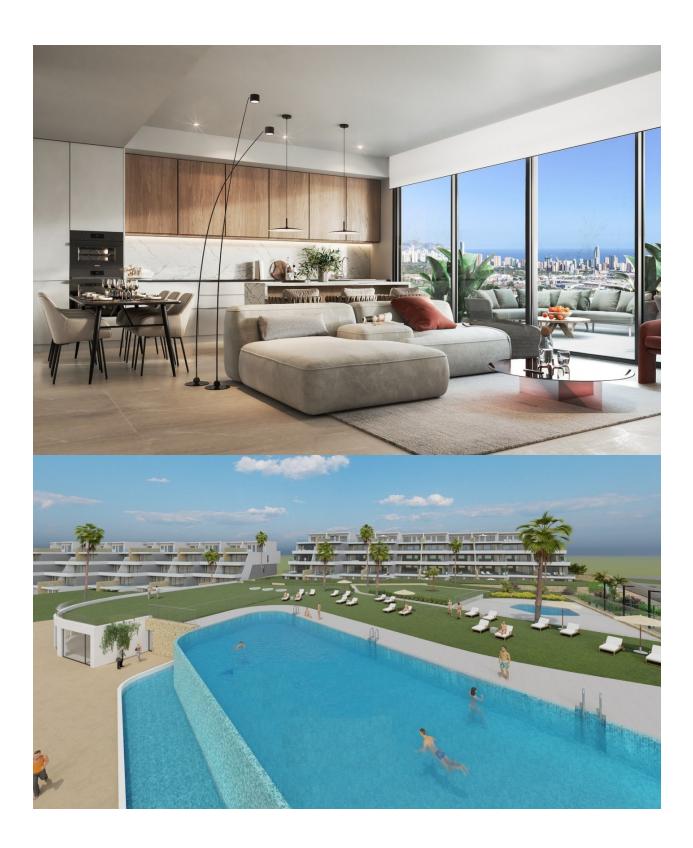

## **DESCRIPTION**

NEW BUILD LUXURY RESIDENTIAL COMPLEX WITH SEA VIEWS IN FINESTRAT New Build Luxury residential complex of bungalow apartments, duplexes and penthouses in Finestrat. Beautiful penthouse has 2 bedrooms 2 bathrooms, open plan kitchen with the lounge area, fitted wardrobes and big terrace with incredible views of the Benidorm skyline. Each property has private parking space and storeroom. A complex with large common areas: -Infinity pool -Paddle courts -Covered heated pool -Gym -Meeting room and shared work -A large pedestrian and bicycle path that runs through all the common spaces. -Large masses of vegetation This development is perfectly located in a natural enclave of the Costa Blanca and offers incredible views of the Benidorm skyline, Finestrat cove and El Puig Campana. Benidorm is just a fiveminute drive from the properties and offers all the services you would need including shops, bars, restaurants, supermarkets, banks, pharmacies and several private international schools. Close to the beaches of Levante, Poniente and Cala de Finestrat, with more than 6km in length that are among the best in Europe awarded by the European Union with Blue Flags. All leisure services such as the theme parks of