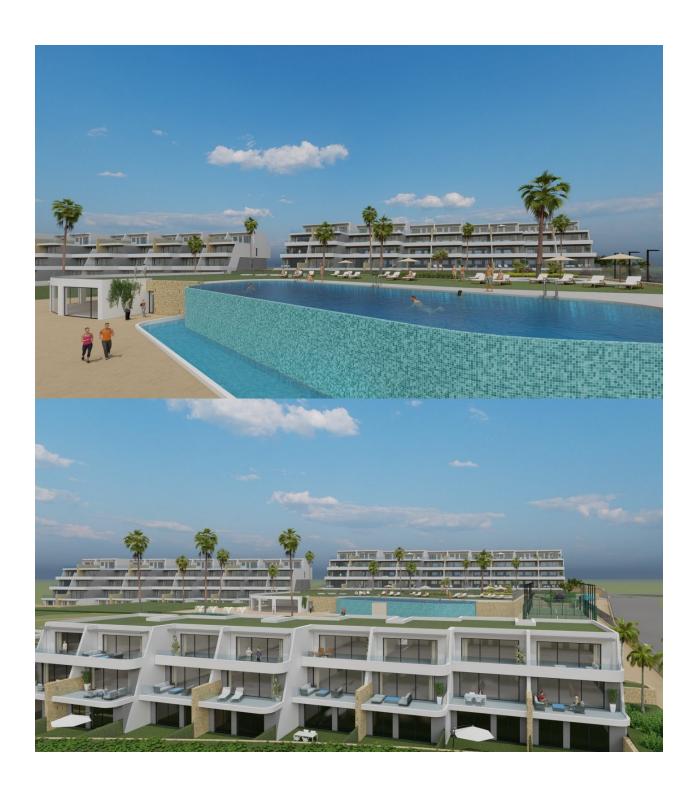

## **DESCRIPTION**

NEW BUILD LUXURY RESIDENTIAL COMPLEX WITH SEA VIEWS IN FINESTRAT New Build Luxury residential complex of bungalow apartments, duplexes and penthouses in Finestrat. Beautiful penthouse has 2 bedrooms 2 bathrooms, open plan kitchen with the lounge area, fitted wardrobes and big terrace with incredible views of the Benidorm skyline. Each property has private parking space and storeroom. A complex with large common areas: -Infinity pool -Paddle courts -Covered heated pool -Gym -Meeting room and shared work -A large pedestrian and bicycle path that runs through all the common spaces. -Large masses of vegetation This development is perfectly located in a natural enclave of the Costa Blanca and offers incredible views of the Benidorm skyline, Finestrat cove and El Puig Campana. Benidorm is just a fiveminute drive from the properties and offers all the services you would need including shops, bars, restaurants, supermarkets, banks, pharmacies and several private international schools. Close to the beaches of Levante, Poniente and Cala de Finestrat, with more than 6km in length that are among the best in Europe awarded by the European Union with Blue Flags. All leisure services such as the theme parks of