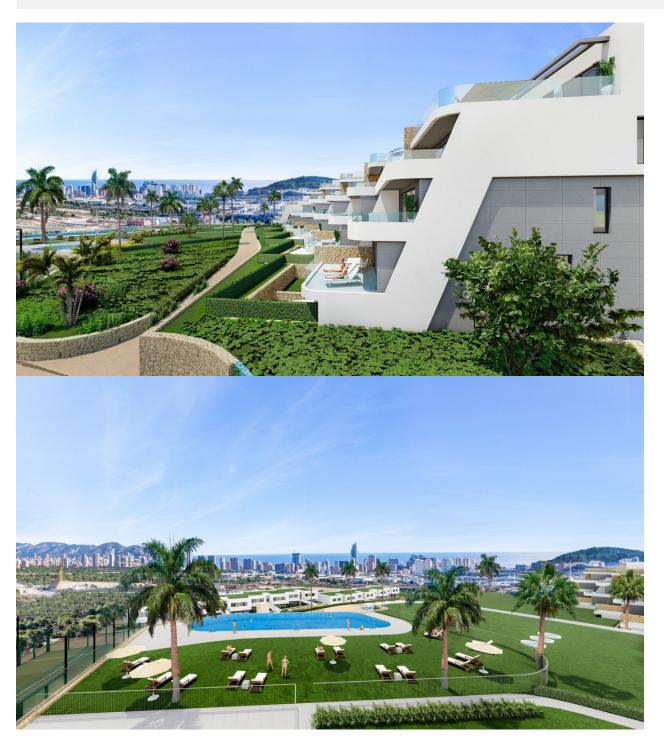

## **DESCRIPTION**

NEW BUILD LUXURY RESIDENTIAL COMPLEX WITH SEA VIEWS IN FINESTRAT New Build Luxury residential complex of bungalow apartments, duplexes and penthouses in Finestrat. Beautiful penthouse has 2 bedrooms 2 bathrooms, open plan kitchen with the lounge area, fitted wardrobes and big terrace with incredible views of the Benidorm skyline. Each property has private parking space and storeroom. A complex with large common areas: -Infinity pool -Paddle courts -Covered heated pool -Gym -Meeting room and shared work -A large pedestrian and bicycle path that runs through all the common spaces. -Large masses of vegetation This development is perfectly located in a natural enclave of the Costa Blanca and offers incredible views of the Benidorm skyline, Finestrat cove and El Puig Campana. Benidorm is just a fiveminute drive from the properties and offers all the services you would need including shops, bars, restaurants, supermarkets, banks, pharmacies and several private international schools. Close to the beaches of Levante, Poniente and Cala de Finestrat, with more than 6km in length that are among the best in Europe awarded by the European Union with Blue Flags. All leisure services such as the theme parks of