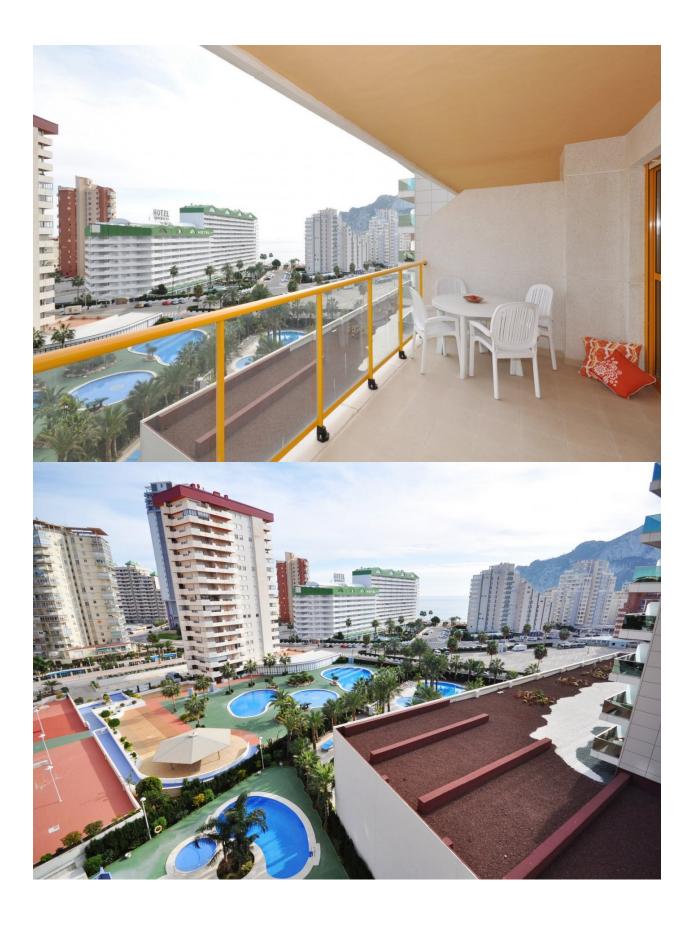

#### **DESCRIPTION**

BEAUTIFUL APARTMENTS WITH SEA VIEWS IN CALPE 21 storey building with 1 and 2 bedroom apartments in Calpe. Due to its location, you will enjoy wonderful views of the Levante Beach and the Peñon de Ifach, easy access to the beaches and the promenade which is only a few metres away, as well as access to a variety of services that Calpe offers, such as supermarkets, restaurants, pharmacy and shops among others. Apartments with 1 and 2 bedrooms fully furnished, an equipped bathrooms, an open and equipped kitchen and living-dining room and terraces which offers magnificent sea views. You can also contemplate beautiful views of Las Salinas. Parking spaces available at an extra cost. In its common areas it has a swimming pool for adults and children and jacuzzi. An incredible opportunity for lovers of the sea. Calpe, one of the towns of La Marina Alta, lies on the northern coast of the province of Alicante, surrounded by the towns of Altea, Benidorm, Teulada-Moraira, Benissa. Calpe has a wonderful mixture of old Valencian culture and modern tourist facilities. It is a great base from which to explore the local area or enjoy the many local beaches. Calpe alone has three of the most beautiful sandy beaches on the coast. Calpe also has two Sailing Clubs: Real Club Náutico de Calpe and Club Náutico de Puerto Blanco. Fishing village of Calpe now transformed into a tourist magnet, the town sits in an ideal location, easily accessed by the A7 motorway and the N332 that runs from Valencia to Alicante; its approximately 1 hour drive from the airport at Alicante and 1,5 hours to Valencias airport.

### GARDEN AND TERRACES