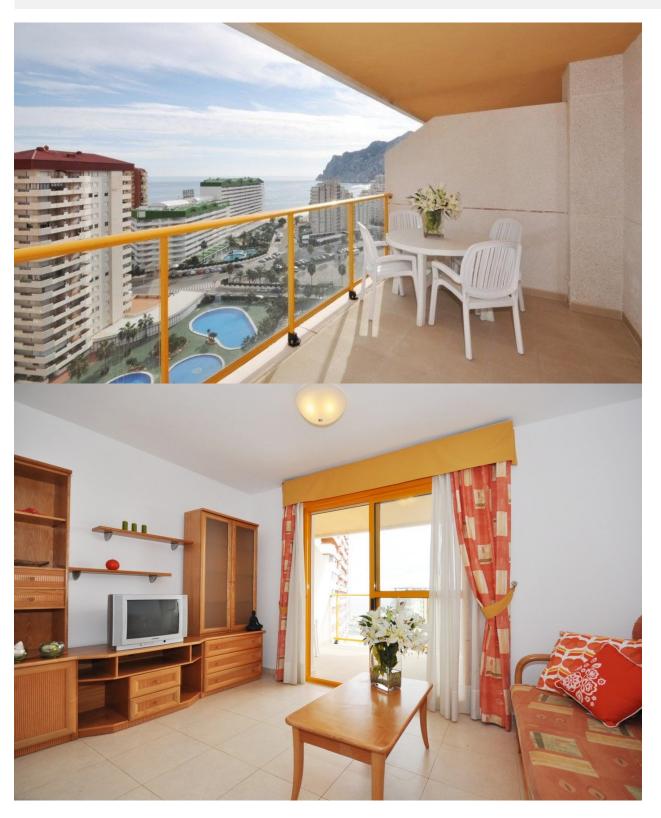

#### **DESCRIPTION**

BEAUTIFUL APARTMENTS WITH SEA VIEWS IN CALPE 21 storey building with 1 and 2 bedroom apartments in Calpe. Due to its location, you will enjoy wonderful views of the Levante Beach and the Peñon de Ifach, easy access to the beaches and the promenade which is only a few metres away, as well as access to a variety of services that Calpe offers, such as supermarkets, restaurants, pharmacy and shops among others. Apartments with 1 and 2 bedrooms fully furnished, an equipped bathrooms, an open and equipped kitchen and living-dining room and terraces which offers magnificent sea views. You can also contemplate beautiful views of Las Salinas. Parking spaces available at an extra cost. In its common areas it has a swimming pool for adults and children and jacuzzi. An incredible opportunity for lovers of the sea. Calpe, one of the towns of La Marina Alta, lies on the northern coast of the province of Alicante, surrounded by the towns of Altea, Benidorm, Teulada-Moraira, Benissa. Calpe has a wonderful mixture of old Valencian culture and modern tourist facilities. It is a great base from which to explore the local area or enjoy the many local beaches. Calpe alone has three of the most beautiful sandy beaches on the coast. Calpe also has two Sailing Clubs: Real Club Náutico de Calpe and Club Náutico de Puerto Blanco. Fishing village of Calpe now transformed into a tourist magnet, the town sits in an ideal location, easily accessed by the A7 motorway and the N332 that runs from Valencia to Alicante; its approximately 1 hour drive from the airport at Alicante and 1,5 hours to Valencias airport.

### GARDEN AND TERRACES