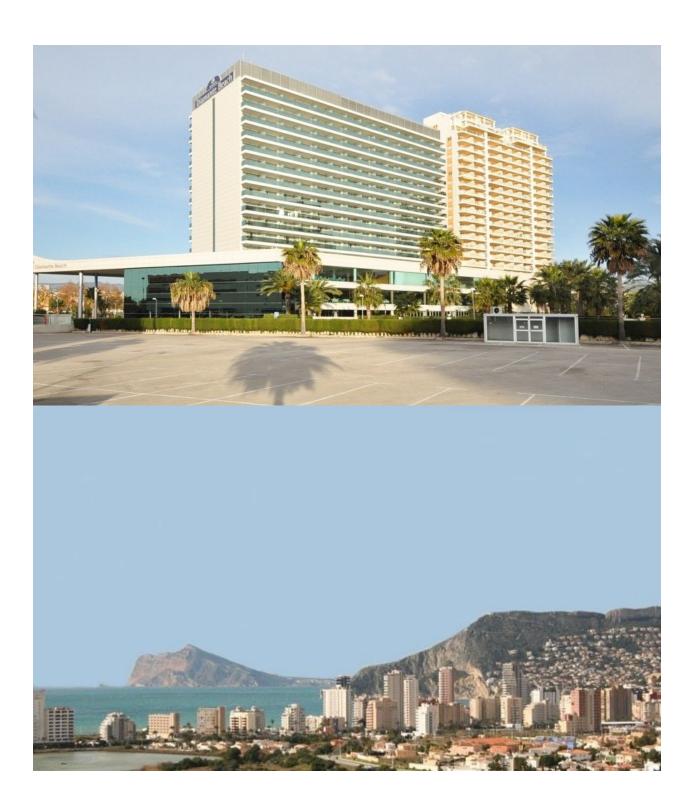

#### **DESCRIPTION**

BEAUTIFUL APARTMENTS WITH SEA VIEWS IN CALPE 21 storey building with 1 and 2 bedroom apartments in Calpe. Due to its location, you will enjoy wonderful views of the Levante Beach and the Peñon de Ifach, easy access to the beaches and the promenade which is only a few metres away, as well as access to a variety of services that Calpe offers, such as supermarkets, restaurants, pharmacy and shops among others. Apartments with 1 and 2 bedrooms fully furnished, an equipped bathrooms, an open and equipped kitchen and living-dining room and terraces which offers magnificent sea views. You can also contemplate beautiful views of Las Salinas. Parking spaces available at an extra cost. In its common areas it has a swimming pool for adults and children and jacuzzi. An incredible opportunity for lovers of the sea. Calpe, one of the towns of La Marina Alta, lies on the northern coast of the province of Alicante, surrounded by the towns of Altea, Benidorm, Teulada-Moraira, Benissa. Calpe has a wonderful mixture of old Valencian culture and modern tourist facilities. It is a great base from which to explore the local area or enjoy the many local beaches. Calpe alone has three of the most beautiful sandy beaches on the coast. Calpe also has two Sailing Clubs: Real Club Náutico de Calpe and Club Náutico de Puerto Blanco. Fishing village of Calpe now transformed into a tourist magnet, the town sits in an ideal location, easily accessed by the A7 motorway and the N332 that runs from Valencia to Alicante; its approximately 1 hour drive from the airport at Alicante and 1,5 hours to Valencias airport.