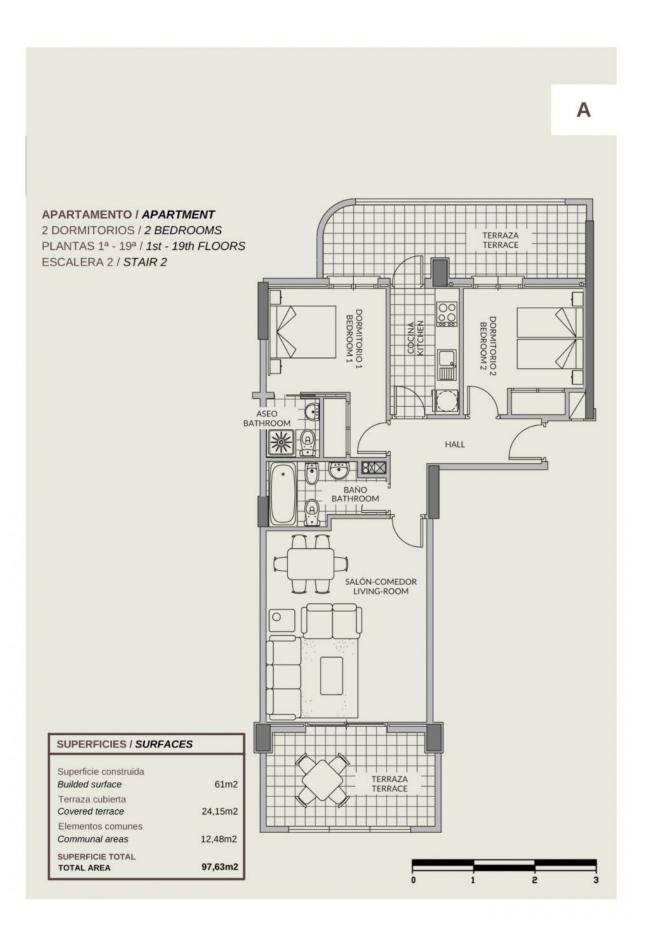

REF: # 10267 CALPE/MORAIRA

| INFO              |               |
|-------------------|---------------|
| PRICE:            | 257.000 €     |
| PROPERTY<br>TYPE: | Apartment     |
| CITY:             | Calpe/Moraira |
| BEDROOMS:         | 2             |
| Bathrooms:        | 2             |
| Build ( m2 ):     | 61            |
| Plot ( m2 ):      | -             |
| Terrace ( m2 ):   | -             |
| Year:             | -             |
| Floor:            | -             |
| Old price         | -             |