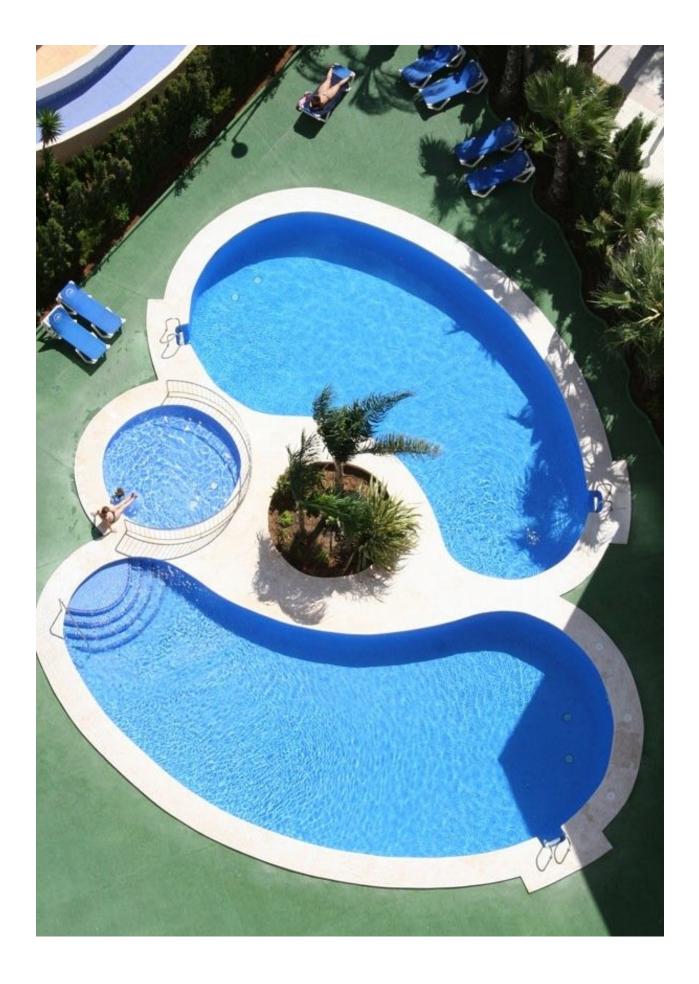

#### **DESCRIPTION**

BEAUTIFUL APARTMENTS WITH SEA VIEWS IN CALPE 21 storey building with 1 and 2 bedroom apartments in Calpe. Due to its location, you will enjoy wonderful views of the Levante Beach and the Peñon de Ifach, easy access to the beaches and the promenade which is only a few metres away, as well as access to a variety of services that Calpe offers, such as supermarkets, restaurants, pharmacy and shops among others. Apartments with 1 and 2 bedrooms fully furnished, an equipped bathrooms, an open and equipped kitchen and living-dining room and terraces which offers magnificent sea views. You can also contemplate beautiful views of Las Salinas. Parking spaces available at an extra cost. In its common areas it has a swimming pool for adults and children and jacuzzi. An incredible opportunity for lovers of the sea. Calpe, one of the towns of La Marina Alta, lies on the northern coast of the province of Alicante, surrounded by the towns of Altea, Benidorm, Teulada-Moraira, Benissa. Calpe has a wonderful mixture of old Valencian culture and modern tourist facilities. It is a great base from which to explore the local area or enjoy the many local beaches. Calpe alone has three of the most beautiful sandy beaches on the coast. Calpe also has two Sailing Clubs: Real Club Náutico de Calpe and Club Náutico de Puerto Blanco. Fishing village of Calpe now transformed into a tourist magnet, the town sits in an ideal location, easily accessed by the A7 motorway and the N332 that runs from Valencia to Alicante; its approximately 1 hour drive from the airport at Alicante and 1,5 hours to Valencias airport.

### GARDEN AND TERRACES