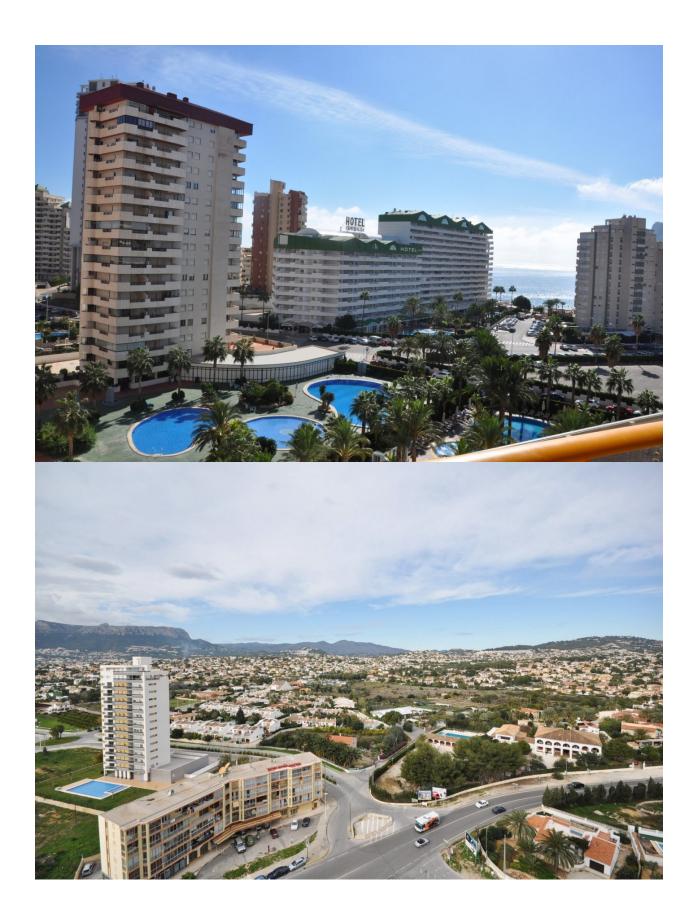

#### **DESCRIPTION**

BEAUTIFUL APARTMENTS WITH SEA VIEWS IN CALPE 21 storey building with 1 and 2 bedroom apartments in Calpe. Due to its location, you will enjoy wonderful views of the Levante Beach and the Peñon de Ifach, easy access to the beaches and the promenade which is only a few metres away, as well as access to a variety of services that Calpe offers, such as supermarkets, restaurants, pharmacy and shops among others. Apartments with 1 and 2 bedrooms fully furnished, an equipped bathrooms, an open and equipped kitchen and living-dining room and terraces which offers magnificent sea views. You can also contemplate beautiful views of Las Salinas. Parking spaces available at an extra cost. In its common areas it has a swimming pool for adults and children and jacuzzi. An incredible opportunity for lovers of the sea. Calpe, one of the towns of La Marina Alta, lies on the northern coast of the province of Alicante, surrounded by the towns of Altea, Benidorm, Teulada-Moraira, Benissa. Calpe has a wonderful mixture of old Valencian culture and modern tourist facilities. It is a great base from which to explore the local area or enjoy the many local beaches. Calpe alone has three of the most beautiful sandy beaches on the coast. Calpe also has two Sailing Clubs: Real Club Náutico de Calpe and Club Náutico de Puerto Blanco. Fishing village of Calpe now transformed into a tourist magnet, the town sits in an ideal location, easily accessed by the A7 motorway and the N332 that runs from Valencia to Alicante; its approximately 1 hour drive from the airport at Alicante and 1,5 hours to Valencias airport.

# **VIEWS**