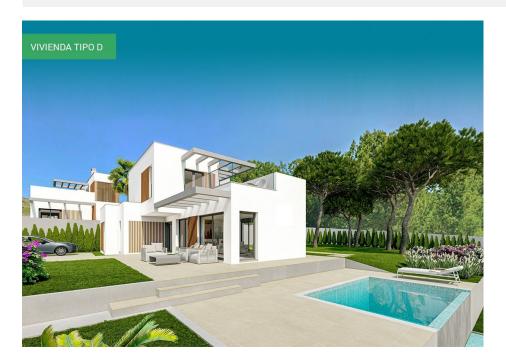

#### **DESCRIPTION**

NEW BUILD VILLAS IN FINESTRAT New Build residential of 9 villas in Finestrat, in Sierra Cortina – one of the best urbanizations on Costa Blanca. Residential consist of 4 different types of dwellings adopted from the needs of clients. Some of the models comes build over 1 or 2 floors, with underbuild, solarium. All villas has 3 bedrooms, 2 or 3 bathrooms, open plan kitchen with lounge, build-in wardrobes, air conditioning and aerothermal, equipped kitchen, private garden with pool and parking. Residential located in the Sierra Cortina resort complex, ?next to two golf courses, theme parks, a large shopping centre and a few minutes from the beaches of Benidorm. Finestrat located in the Marina Baixa region of the Costa Blanca, close to neighbouring Benidorm and about 40 kilometres from the city of Alicante and the international airport. The village is situated on the mountainside of Puig Campana and offers beautiful views of the mountains, the coast and the Mediterranean Sea.

# TIPO D PLANTAS BAJA Y PRIMERA

|                    | P.BAJA                | P.PRIMERA            | TOTAL                 |
|--------------------|-----------------------|----------------------|-----------------------|
| SUP. ÚTIL CERRADA  | 81.89 m²              | 25.39 m²             | 107.28 m <sup>2</sup> |
| SUP, ÚTIL ABIERTA  | 0.00 m²               | 23.73 m <sup>2</sup> | 23.73 m <sup>2</sup>  |
| SUP. ÚTIL TOTAL    |                       |                      | 131.01 m <sup>2</sup> |
| SUP. CONS. CERRADA | 102.54 m <sup>2</sup> | 34.99 m²             | 137.53 m²             |
| SUP. CONS. ABIERTA | 5.01 m²               | 25.67 m <sup>2</sup> | 30.68 m <sup>2</sup>  |
| SUP. CONS. TOTAL   |                       |                      | 168.21 m <sup>2</sup> |