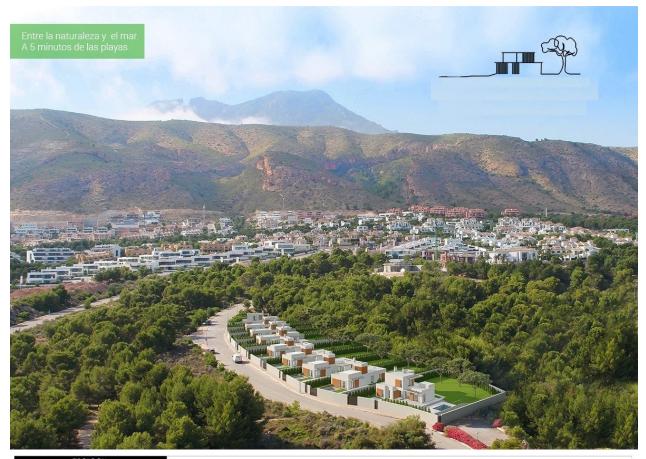

#### **DESCRIPTION**

NEW BUILD VILLAS IN FINESTRAT New Build residential of 9 villas in Finestrat, in Sierra Cortina – one of the best urbanizations on Costa Blanca. Residential consist of 4 different types of dwellings adopted from the needs of clients. Some of the models comes build over 1 or 2 floors, with underbuild, solarium. All villas has 3 bedrooms, 2 or 3 bathrooms, open plan kitchen with lounge, build-in wardrobes, air conditioning and aerothermal, equipped kitchen, private garden with pool and parking. Residential located in the Sierra Cortina resort complex, ?next to two golf courses, theme parks, a large shopping centre and a few minutes from the beaches of Benidorm. Finestrat located in the Marina Baixa region of the Costa Blanca, close to neighbouring Benidorm and about 40 kilometres from the city of Alicante and the international airport. The village is situated on the mountainside of Puig Campana and offers beautiful views of the mountains, the coast and the Mediterranean Sea.