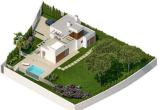

#### **DESCRIPTION**

NEW BUILD VILLAS IN FINESTRAT New Build residential of 9 villas in Finestrat, in Sierra Cortina – one of the best urbanizations on Costa Blanca. Residential consist of 4 different types of dwellings adopted from the needs of clients. Some of the models comes build over 1 or 2 floors, with underbuild, solarium. All villas has 3 bedrooms, 2 or 3 bathrooms, open plan kitchen with lounge, build-in wardrobes, air conditioning and aerothermal, equipped kitchen, private garden with pool and parking. Residential located in the Sierra Cortina resort complex, ?next to two golf courses, theme parks, a large shopping centre and a few minutes from the beaches of Benidorm. Finestrat located in the Marina Baixa region of the Costa Blanca, close to neighbouring Benidorm and about 40 kilometres from the city of Alicante and the international airport. The village is situated on the mountainside of Puig Campana and offers beautiful views of the mountains, the coast and the Mediterranean Sea.

# TIPO D PLANTAS BAJA Y PRIMERA

|                    | P.BAJA                | P.PRIMERA            | TOTAL                 |
|--------------------|-----------------------|----------------------|-----------------------|
| SUP. ÚTIL CERRADA  | 81.89 m²              | 25.39 m²             | 107.28 m <sup>2</sup> |
| SUP, ÚTIL ABIERTA  | 0.00 m²               | 23.73 m <sup>2</sup> | 23.73 m <sup>2</sup>  |
| SUP. ÚTIL TOTAL    |                       |                      | 131.01 m <sup>2</sup> |
| SUP. CONS. CERRADA | 102.54 m <sup>2</sup> | 34.99 m²             | 137.53 m²             |
| SUP. CONS. ABIERTA | 5.01 m²               | 25.67 m <sup>2</sup> | 30.68 m <sup>2</sup>  |
| SUP. CONS. TOTAL   |                       |                      | 168.21 m <sup>2</sup> |