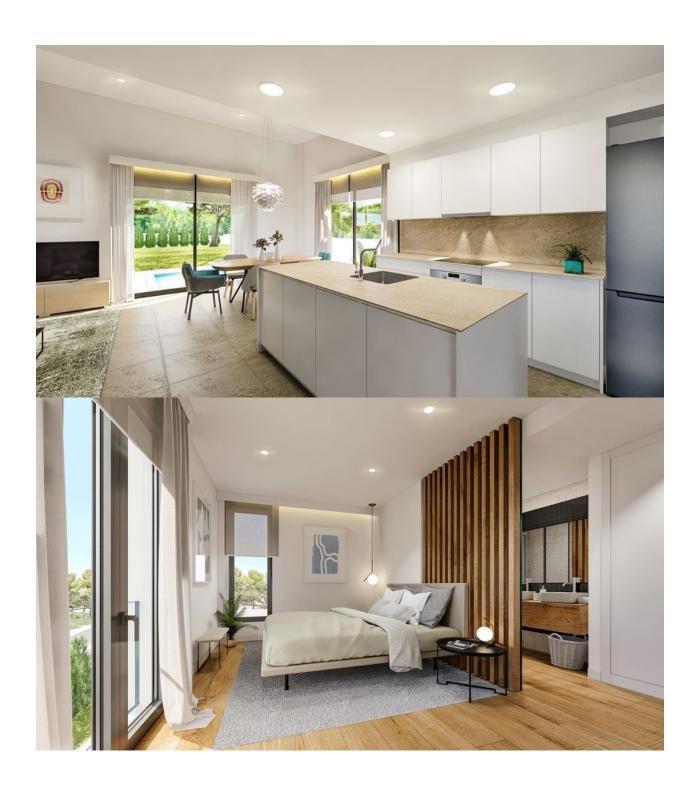

#### **DESCRIPTION**

NEW BUILD VILLAS IN FINESTRAT New Build residential of 9 villas in Finestrat, in Sierra Cortina – one of the best urbanizations on Costa Blanca. Residential consist of 4 different types of dwellings adopted from the needs of clients. Some of the models comes build over 1 or 2 floors, with underbuild, solarium. All villas has 3 bedrooms, 2 or 3 bathrooms, open plan kitchen with lounge, build-in wardrobes, air conditioning and aerothermal, equipped kitchen, private garden with pool and parking. Residential located in the Sierra Cortina resort complex, ?next to two golf courses, theme parks, a large shopping centre and a few minutes from the beaches of Benidorm. Finestrat located in the Marina Baixa region of the Costa Blanca, close to neighbouring Benidorm and about 40 kilometres from the city of Alicante and the international airport. The village is situated on the mountainside of Puig Campana and offers beautiful views of the mountains, the coast and the Mediterranean Sea.