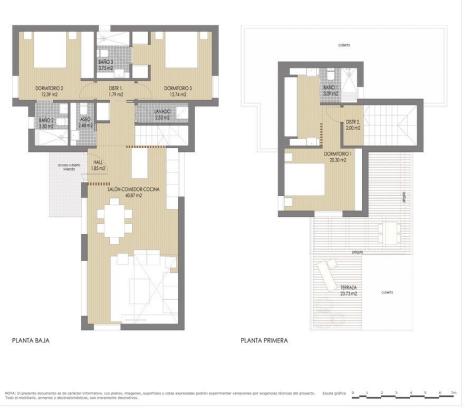

#### **DESCRIPTION**

NEW BUILD VILLAS IN FINESTRAT New Build residential of 9 villas in Finestrat, in Sierra Cortina – one of the best urbanizations on Costa Blanca. Residential consist of 4 different types of dwellings adopted from the needs of clients. Some of the models comes build over 1 or 2 floors, with underbuild, solarium. All villas has 3 bedrooms, 2 or 3 bathrooms, open plan kitchen with lounge, build-in wardrobes, air conditioning and aerothermal, equipped kitchen, private garden with pool and parking. Residential located in the Sierra Cortina resort complex, ?next to two golf courses, theme parks, a large shopping centre and a few minutes from the beaches of Benidorm. Finestrat located in the Marina Baixa region of the Costa Blanca, close to neighbouring Benidorm and about 40 kilometres from the city of Alicante and the international airport. The village is situated on the mountainside of Puig Campana and offers beautiful views of the mountains, the coast and the Mediterranean Sea.

# TIPO D PLANTAS BAJA Y PRIMERA

|                    | P.BAJA                | P.PRIMERA            | TOTAL                 |
|--------------------|-----------------------|----------------------|-----------------------|
| SUP. ÚTIL CERRADA  | 81.89 m²              | 25.39 m²             | 107.28 m <sup>2</sup> |
| SUP, ÚTIL ABIERTA  | 0.00 m²               | 23.73 m <sup>2</sup> | 23.73 m <sup>2</sup>  |
| SUP. ÚTIL TOTAL    |                       |                      | 131.01 m <sup>2</sup> |
| SUP. CONS. CERRADA | 102.54 m <sup>2</sup> | 34.99 m²             | 137.53 m²             |
| SUP. CONS. ABIERTA | 5.01 m²               | 25.67 m <sup>2</sup> | 30.68 m <sup>2</sup>  |
| SUP. CONS. TOTAL   |                       |                      | 168.21 m <sup>2</sup> |