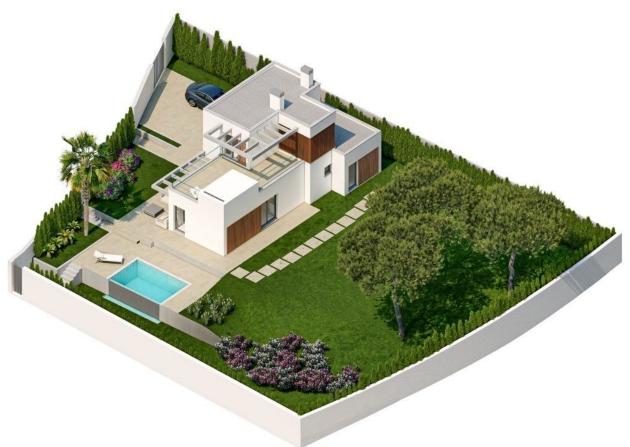

#### **DESCRIPTION**

NEW BUILD VILLAS IN FINESTRAT New Build residential of 9 villas in Finestrat, in Sierra Cortina – one of the best urbanizations on Costa Blanca. Residential consist of 4 different types of dwellings adopted from the needs of clients. Some of the models comes build over 1 or 2 floors, with underbuild, solarium. All villas has 3 bedrooms, 2 or 3 bathrooms, open plan kitchen with lounge, build-in wardrobes, air conditioning and aerothermal, equipped kitchen, private garden with pool and parking. Residential located in the Sierra Cortina resort complex, ?next to two golf courses, theme parks, a large shopping centre and a few minutes from the beaches of Benidorm. Finestrat located in the Marina Baixa region of the Costa Blanca, close to neighbouring Benidorm and about 40 kilometres from the city of Alicante and the international airport. The village is situated on the mountainside of Puig Campana and offers beautiful views of the mountains, the coast and the Mediterranean Sea.

# TIPO D PLANTAS BAJA Y PRIMERA

|                    | P.BAJA                | P.PRIMERA            | TOTAL                 |
|--------------------|-----------------------|----------------------|-----------------------|
| SUP. ÚTIL CERRADA  | 81.89 m²              | 25.39 m²             | 107.28 m <sup>2</sup> |
| SUP, ÚTIL ABIERTA  | 0.00 m²               | 23.73 m <sup>2</sup> | 23.73 m <sup>2</sup>  |
| SUP. ÚTIL TOTAL    |                       |                      | 131.01 m <sup>2</sup> |
| SUP. CONS. CERRADA | 102.54 m <sup>2</sup> | 34.99 m²             | 137.53 m²             |
| SUP. CONS. ABIERTA | 5.01 m²               | 25.67 m <sup>2</sup> | 30.68 m <sup>2</sup>  |
| SUP. CONS. TOTAL   |                       |                      | 168.21 m <sup>2</sup> |