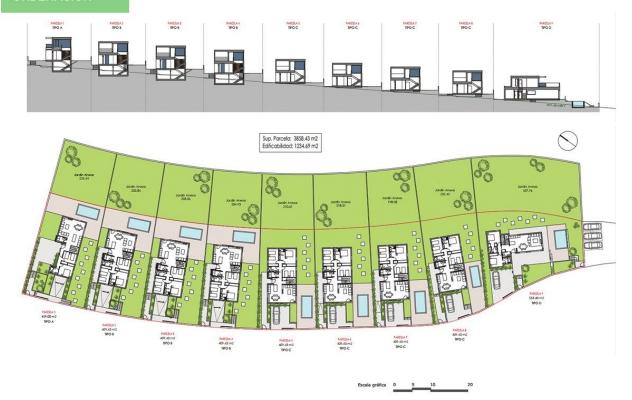

#### **DESCRIPTION**

NEW BUILD VILLAS IN FINESTRAT New Build residential of 9 villas in Finestrat, in Sierra Cortina – one of the best urbanizations on Costa Blanca. Residential consist of 4 different types of dwellings adopted from the needs of clients. Some of the models comes build over 1 or 2 floors, with underbuild, solarium. All villas has 3 bedrooms, 2 or 3 bathrooms, open plan kitchen with lounge, build-in wardrobes, air conditioning and aerothermal, equipped kitchen, private garden with pool and parking. Residential located in the Sierra Cortina resort complex, ?next to two golf courses, theme parks, a large shopping centre and a few minutes from the beaches of Benidorm. Finestrat located in the Marina Baixa region of the Costa Blanca, close to neighbouring Benidorm and about 40 kilometres from the city of Alicante and the international airport. The village is situated on the mountainside of Puig Campana and offers beautiful views of the mountains, the coast and the Mediterranean Sea.

SUPERFICIES DE PARCELA
PARCEIA 1 2 3 4 5 6 7 8 9
SUP. mil 49/00 69/43 69/43 69/43 69/43 69/43 69/43 69/43 69/43 69/43 69/43 69/43 69/43 69/43 69/43 69/43 69/43 69/43 69/43 69/43 69/43 69/43 69/43 69/43 69/43 69/43 69/43 69/43 69/43 69/43 69/43 69/43 69/43 69/43 69/43 69/43 69/43 69/43 69/43 69/43 69/43 69/43 69/43 69/43 69/43 69/43 69/43 69/43 69/43 69/43 69/43 69/43 69/43 69/43 69/43 69/43 69/43 69/43 69/43 69/43 69/43 69/43 69/43 69/43 69/43 69/43 69/43 69/43 69/43 69/43 69/43 69/43 69/43 69/43 69/43 69/43 69/43 69/43 69/43 69/43 69/43 69/43 69/43 69/43 69/43 69/43 69/43 69/43 69/43 69/43 69/43 69/43 69/43 69/43 69/43 69/43 69/43 69/43 69/43 69/43 69/43 69/43 69/43 69/43 69/43 69/43 69/43 69/43 69/43 69/43 69/43 69/43 69/43 69/43 69/43 69/43 69/43 69/43 69/43 69/43 69/43 69/43 69/43 69/43 69/43 69/43 69/43 69/43 69/43 69/43 69/43 69/43 69/43 69/43 69/43 69/43 69/43 69/43 69/43 69/43 69/43 69/43 69/43 69/43 69/43 69/43 69/43 69/43 69/43 69/43 69/43 69/43 69/43 69/43 69/43 69/43 69/43 69/43 69/43 69/43 69/43 69/43 69/43 69/43 69/43 69/43 69/43 69/43 69/43 69/43 69/43 69/43 69/43 69/43 69/43 69/43 69/43 69/43 69/43 69/43 69/43 69/43 69/43 69/43 69/43 69/43 69/43 69/43 69/43 69/43 69/43 69/43 69/43 69/43 69/43 69/43 69/43 69/43 69/43 69/43 69/43 69/43 69/43 69/43 69/43 69/43 69/43 69/43 69/43 69/43 69/43 69/43 69/43 69/43 69/43 69/43 69/43 69/43 69/43 69/43 69/43 69/43 69/43 69/43 69/43 69/43 69/43 69/43 69/43 69/43 69/43 69/43 69/43 69/43 69/43 69/43 69/43 69/43 69/43 69/43 69/43 69/43 69/43 69/43 69/43 69/43 69/43 69/43 69/43 69/43 69/43 69/43 69/43 69/43 69/43 69/43 69/43 69/43 69/43 69/43 69/43 69/43 69/43 69/43 69/43 69/43 69/43 69/43 69/43 69/43 69/43 69/43 69/43 69/43 69/43 69/43 69/43 69/43 69/43 69/43 69/43 69/43 69/43 69/43 69/43 69/43 69/43 69/43 69/43 69/43 69/43 69/43 69/43 69/43 69/43 69/43 69/43 69/43 69/43 69/43 69/43 69/43 69/43 69/43 69/43 69/43 69/43 69/43 69/43 69/43 69/43 69/43 69/43 69/43 69/43 69/43 69/43 69/43 69/43 69/43 69/43 69/43 69/43 69/43 69/43 69/43 69/43 69/43 69/43 69/43 69/43 69