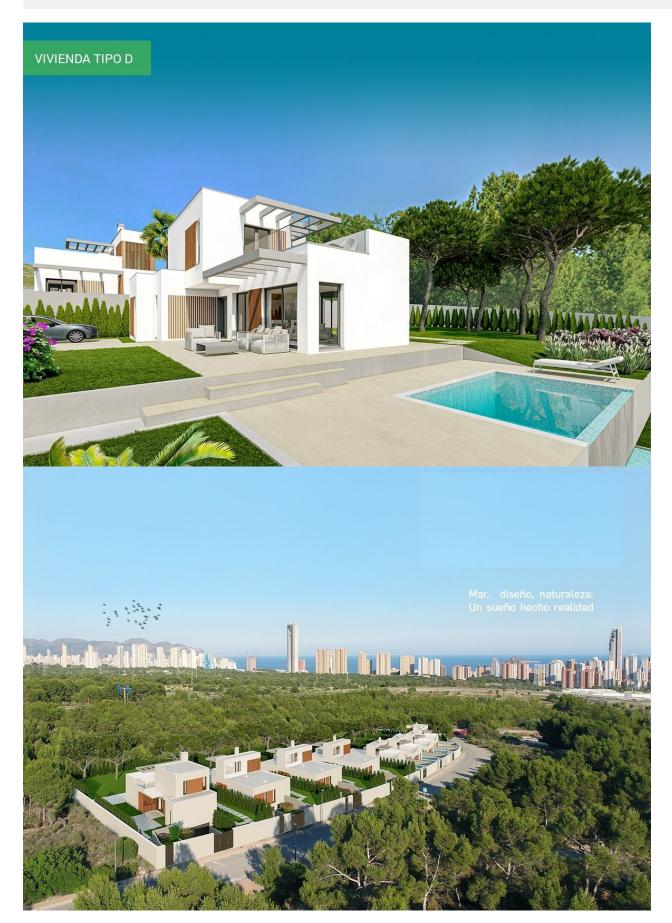

#### **DESCRIPTION**

NEW BUILD VILLAS IN FINESTRAT New Build residential of 9 villas in Finestrat, in Sierra Cortina – one of the best urbanizations on Costa Blanca. Residential consist of 4 different types of dwellings adopted from the needs of clients. Some of the models comes build over 1 or 2 floors, with underbuild, solarium. All villas has 3 bedrooms, 2 or 3 bathrooms, open plan kitchen with lounge, build-in wardrobes, air conditioning and aerothermal, equipped kitchen, private garden with pool and parking. Residential located in the Sierra Cortina resort complex, ?next to two golf courses, theme parks, a large shopping centre and a few minutes from the beaches of Benidorm. Finestrat located in the Marina Baixa region of the Costa Blanca, close to neighbouring Benidorm and about 40 kilometres from the city of Alicante and the international airport. The village is situated on the mountainside of Puig Campana and offers beautiful views of the mountains, the coast and the Mediterranean Sea.