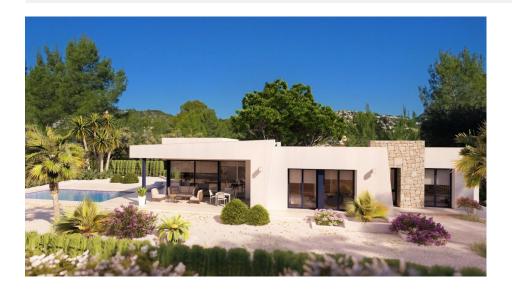

## **DESCRIPTION**

EXCLUSIVE VILLA INTEGRATED IN NATURE C It is located surrounded by nature and located in a strategic place, very close to the Baladrar, Advocat and Fustera coves and just 10 minutes from Calpe and Moraira. A promotion in which each chalet has been designed and adapted specifically to the plot. With an exclusive design and its own character, it is integrated into its surroundings and designed to enjoy the mild Mediterranean climate. Distributed all on one floor, making it a practical and functional home. From the entrance you access the hall, on the right side we have the day area, where we can find the kitchen totally open to the dining room and living room from where you can directly access the terrace, the outdoor porch and barbecue. . On the left side we access the night area distributed in 3 bedrooms. The main room that has an individual bathroom as well as a dressing room and the other two bedrooms that share a bathroom. On this side of the house there is also a laundry area. On the outdoor terrace we find the pool with a relaxation area to enjoy the sun or a barbecue dinner. As well as access to the