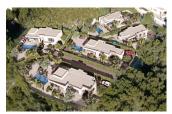

## **DESCRIPTION**

EXCLUSIVE VILLA INTEGRATED IN NATURE C It is located surrounded by nature and located in a strategic place, very close to the Baladrar, Advocat and Fustera coves and just 10 minutes from Calpe and Moraira. A promotion in which each chalet has been designed and adapted specifically to the plot. With an exclusive design and its own character, it is integrated into its surroundings and designed to enjoy the mild Mediterranean climate. Distributed all on one floor, making it a practical and functional home. From the entrance you access the hall, on the right side we have the day area, where we can find the kitchen totally open to the dining room and living room from where you can directly access the terrace, the outdoor porch and barbecue. . On the left side we access the night area distributed in 3 bedrooms. The main room that has an individual bathroom as well as a dressing room and the other two bedrooms that share a bathroom. On this side of the house there is also a laundry area. On the outdoor terrace we find the pool with a relaxation area to enjoy the sun or a barbecue dinner. As well as access to the

garden areas. Location: Benissa Coast. Costa Blanca North. Plot: 800 m2 Total m2 built: 147.50 m2 Total auxiliary square meters: 153 square meters Number of bedrooms: 3 Number of bathrooms: 2 Status: Project