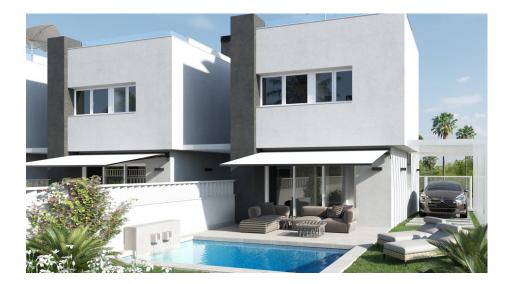

## **DESCRIPTION**

MAGNIFICENT NEW BUILD VILLA IN PILAR DE LA HORADADA with private pool and garden. This 110m2 villa consists of 3 bedrooms, 3 bathrooms, an open plan kitchen with the living room, a 33m2 solarium, a 94m2 terrace and a 165m2 garden with private pool and parking space. Pilar de la Horadada is a typical Spanish village in the most southern part of the Costa Blanca. The large main street has supermarkets, lots of shops, restaurants and bars and some lovely squares. The beautiful beaches of Torre de la Horadada and Mil Palmeras with fine sand promenade is just 5 minutes away. In addition to the original established Golf courses on the Orihuela Costa Villamartin, Las Ramblas, Real Campoamor and Las Colinas approximately 14km away, Pilar de la Horadada is also well served with the excellent course Lo Romero only 4.2km drive. Only 8.2km away between San Javier and San Pedro del Pinatar, is Dos Mares shopping centre, and the major shopping centres of Murcia and Cartagena are also both under an hour's drive away. Further towards the Orihuela Costa, only a 15 minute journey you will find "La Zenia Boulevard" the largest shopping centre in the Alicante region. Nearest Airports: Murcia Corvera Airport 35 minutes (46km) and

## **ENERGETIC CERTIFIED**

| STYLE        | VIEWS                                                 | DISTANCE TO:                   | PARKING                                 |
|--------------|-------------------------------------------------------|--------------------------------|-----------------------------------------|
| • Modern     | Panoramic views                                       | Beach : 5 Km<br>Airport: 50 Km | Parking no Cars: 1                      |
| KITCHEN      | GARDEN AND<br>TERRACES                                | EXTRA                          | ENERGETIC CERTIFIED                     |
| Open kitchen | <ul><li>Open terrace</li><li>Private garden</li></ul> | Reinforced door                | B C D D D D D D D D D D D D D D D D D D |