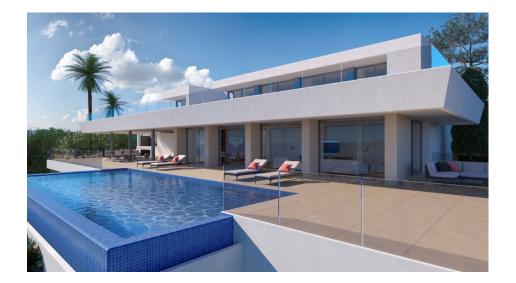

### DESCRIPTION

Villa la Cala, a property with enormous dimensions, situated on a plot of 2,493sqm, in the exclusive Jazmines residential area at the Cumbre del Sol urbanization, an area with access restricted solely to property owners, which houses many luxury properties. Villa la Cala is distributed over three levels, fruit of a unique and exclusive design, with spacious, open and sunny rooms, all facing towards the Mediterranean Sea, making the most of the fabulous views. The access to the house is on the upper floor, where 5 of the total of 6 bedrooms of the house are situated. The main bedroom comprises a spacious walk-in wardrobe and an en-suite bathroom with a shower and a bath with sea views. The other 4 bedrooms on this floor also have their own en-suite shower rooms and wardrobes. All the bedrooms have direct access to the terrace and share a communal TV room. The steps guide us down to the main floor of the house, the daytime area, with a spacious living room, a kitchen with an island, a storage room, a laundry room, another bedroom with en-suite bathroom, a guest toilet and parking for 3 vehicles. In addition, there is a large outdoor terrace to relax on and enjoy the infinity pool with 60sqm of

water surface, plus a spacious veranda with an outdoor dining area and relaxation area where you can continue enjoying the uninterrupted sea views. This fantastic property also contains an open plan area of over 100sqm, situated on the lowest floor, which can be finished off depending on the requirements of the purchaser.