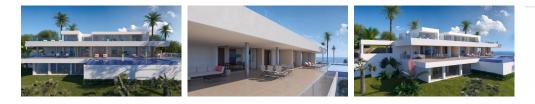

### DESCRIPTION

Villa la Cala, a property with enormous dimensions, situated on a plot of 2,493sqm, in the exclusive Jazmines residential area at the Cumbre del Sol urbanization, an area with access restricted solely to property owners, which houses many luxury properties. Villa la Cala is distributed over three levels, fruit of a unique and exclusive design, with spacious, open and sunny rooms, all facing towards the Mediterranean Sea, making the most of the fabulous views. The access to the house is on the upper floor, where 5 of the total of 6 bedrooms of the house are situated. The main bedroom comprises a spacious walk-in wardrobe and an en-suite bathroom with a shower and a bath with sea views. The other 4 bedrooms on this floor also have their own en-suite shower rooms and wardrobes. All the bedrooms have direct access to the terrace and share a communal TV room. The steps guide us down to the main floor of the house, the daytime area, with a spacious living room, a kitchen with an island, a storage room, a laundry room, another bedroom with en-suite bathroom, a guest toilet and parking for 3 vehicles. In addition, there is a large outdoor terrace to relax on and enjoy the infinity pool with 60sqm of

water surface, plus a spacious veranda with an outdoor dining area and relaxation area where you can continue enjoying the uninterrupted sea views. This fantastic property also contains an open plan area of over 100sqm, situated on the lowest floor, which can be finished off depending on the requirements of the purchaser.