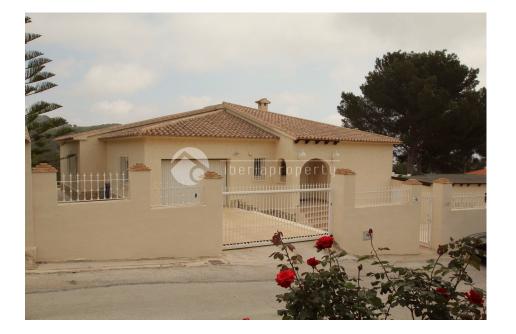

# CALPE/MORAIRA (CALPE)

**INFO** 

| PRICE:            | 445.000 €                |
|-------------------|--------------------------|
| PROPERTY<br>TYPE: | Villa                    |
| CITY:             | Calpe/Moraira<br>(Calpe) |
| BEDROOMS:         | 3                        |
| Bathrooms:        | 3                        |
| Build ( m2 ):     | 200                      |
| Plot ( m2 ):      | 800                      |
| Terrace ( m2 ):   | 120                      |
| Year:             | 2002                     |
| Floor:            | 1                        |
| Old price         | -                        |

### DESCRIPTION

This villa was built in 2002 but appears as new. Very nicely maintained. Good sun conditions and great views towards Calpe. The villa is about 200 sqm on an approximately 800sqm plot. The villa is located in a dead end road and has a great sea and mountain views. The villa consists of 3 bedrooms and 3 bathrooms, large living room with fireplace, fully equipped kitchen. There is floor heating in all bathrooms and living room and kitchen. Large covered terrace. Very nicely built garden with a kidney shaped swimming pool. Garage plus space outside for an additional car. Fully equipped outside kitchen with attached own toilet and shower. The residence is located in a very quiet area, yet it is short distance to Calpe Train Station, restaurants and shops. THIS HOUSE NEED TO BE SEEN