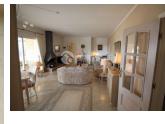

### DESCRIPTION

This villa was built in 2002 but appears as new. Very nicely maintained. Good sun conditions and great views towards Calpe. The villa is about 200 sqm on an approximately 800sqm plot. The villa is located in a dead end road and has a great sea and mountain views. The villa consists of 3 bedrooms and 3 bathrooms, large living room with fireplace, fully equipped kitchen. There is floor heating in all bathrooms and living room and kitchen. Large covered terrace. Very nicely built garden with a kidney shaped swimming pool. Garage plus space outside for an additional car. Fully equipped outside kitchen with attached own toilet and shower. The residence is located in a very quiet area, yet it is short distance to Calpe Train Station, restaurants and shops. THIS HOUSE NEED TO BE SEEN