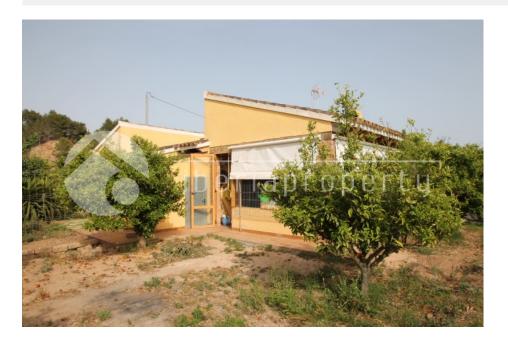

### DESCRIPTION

This south oriented villa, on one floor gives you the country side feeling but is at a very central location, very close to the village Altea la Vella and Callosa. It has two good size bedrooms with high ceilings and one bathroom.One part of the villa has been made as an outdoor kitchen with BBQ.The property was built in 2003 on a flat plot of 1000 m2 is fenced and has it's own vegetable garden, orange trees and has enough parking for two cars. It has a two fire places and can be easily converted into a very nice holiday or residential home with a small investment. Very interesting buy.