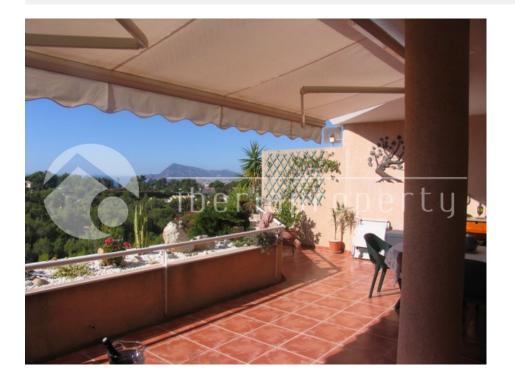

## DESCRIPTION

This beautiful, south oriented penthouse in the 1st phase of a residential complex nearby the 9-holes golfcourse and the village of Altea la Vella. The apartment has a living room of 30 m2 and an open terrace of 50 m2 to enjoy the breathtaking sea views and the sun whole day long. It has marble floors, an equipped kitchen and central air conditioning. The complex has nice, landscaped gardens and two large, communal pools and is surrounded by pine trees. A parking place in the covered garage is included in the price. Very interesting buy.

#### VIEWS

- Panoramic views
- Sea viewsMountain views

FURNITURE

ORIENTATION

#### GARDEN AND TERRACES

- Covered terrace
- Open terrace
- Palm trees
- Landscaped
- Fenced
- Lawn
- Stone walls
- Communal Garden