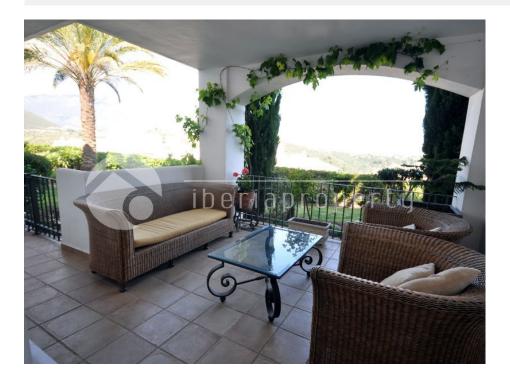

## DESCRIPTION

Beautiful apartment in the exclusive yet convenient area of La Quinta (a short drive from San Pedro and Puerto Banus). A well-planned and spacious property with advantages of a utility room and a walk-in wardrobe. For the LATEST properties, CLICK HERE

## **ENERGETIC CERTIFIED**

| STYLE                                                              | VIEWS                                                                                                                                                                                           | AIRCONDITIONING                                           | DISTANCE TO :                       |
|--------------------------------------------------------------------|-------------------------------------------------------------------------------------------------------------------------------------------------------------------------------------------------|-----------------------------------------------------------|-------------------------------------|
| Mediterranean                                                      | Mountain views                                                                                                                                                                                  | Central airconditioning                                   | Beach : 4 Km                        |
|                                                                    |                                                                                                                                                                                                 |                                                           | Airport: 70 Km                      |
|                                                                    |                                                                                                                                                                                                 |                                                           | Town center : 4 Km                  |
| ORIENTATION                                                        | FLOARING                                                                                                                                                                                        | KITCHEN                                                   | GARDEN AND<br>TERRACES              |
| West                                                               | Tile floors                                                                                                                                                                                     | <ul><li>Closed kitchen</li><li>Equipped kitchen</li></ul> | Covered terrace     Communal Garden |
| EXTRA                                                              | ENERGETIC CERTIFIED                                                                                                                                                                             |                                                           |                                     |
| <ul> <li>Reinforced door</li> <li>Double glazed windows</li> </ul> | A<br>B<br>C<br>D<br>B<br>C<br>D<br>B<br>C<br>D<br>B<br>C<br>D<br>B<br>C<br>D<br>B<br>C<br>D<br>B<br>C<br>D<br>B<br>C<br>D<br>B<br>C<br>D<br>B<br>C<br>D<br>B<br>C<br>D<br>B<br>C<br>D<br>C<br>D |                                                           |                                     |