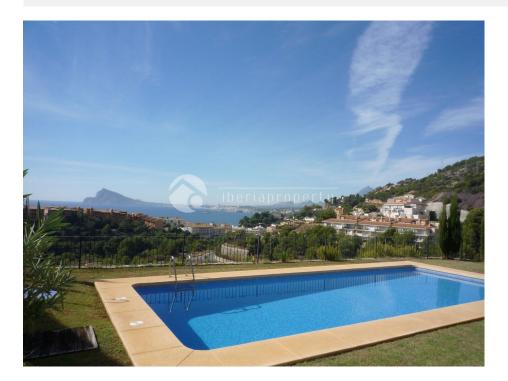

## **DESCRIPTION**

Nice semi-detached villa for sale in Mascarat. This beautiful villa is located close to the harbour of Campomanus, with all the facilities within walking distance. The house has three bedrooms, two bathrooms one guest toilet and a fully equipped kitchen and a parking. There is also a good sized terrace both on the main floor as well as on the top floor with nice sea views - altogether this makes this villa an ideal low maintenance holiday home. In the communal area you have a pool and garden area with stunning panoramic views.

## **VIEWS AIRCONDITIONING STYLE DISTANCE TO:** Contemporary Sea views · Central airconditioning Beach: 500 m Mountain views Airport: 60 Km Town center: 500 m **FURNITURE PARKING MAIN LIVING AREA FLOARING** Not furnished Parking no Cars: 2 Storage • Tile floors • Bathroom en-suite **KITCHEN GARDEN AND HEATING ENERGETIC CERTIFIED TERRACES** ∧ັກ wardrobes Closed kitchen · Central electric heating Equipped kitchen ced door • Covered terrace Tourse glazed wind Support Sup • Granite countertop Open terrace · Exterior lights • Automatic watering system