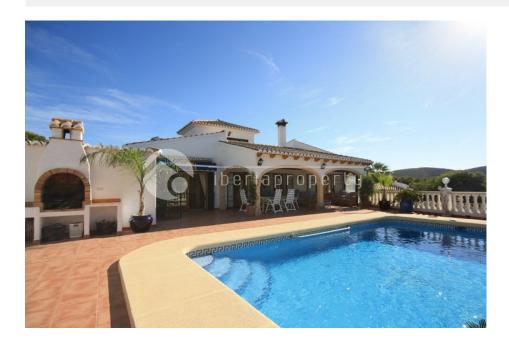

## DESCRIPTION

Large estate on a primary location in Pla del Mar, on walking distance to the town and enjoying excellent open- and sea views. The upper level comprises a spacious master bedroom with bathroom en-suite; fully fitted kitchen, dining, lounge, covered terrace and adjacent pool terrace. Stairs lead up to the solarium. The lower level comprises the entrance hall, 3 bedrooms, 1 bathroom and guest toilet. Also a separate guest apartment with lounge, kitchen, bedroom and bathroom; a large garage and utility room.

## **ENERGETIC CERTIFIED**

| STYLE                                                                                                                                             | VIEWS                                                                          | DISTANCE TO:                            | ORIENTATION      |
|---------------------------------------------------------------------------------------------------------------------------------------------------|--------------------------------------------------------------------------------|-----------------------------------------|------------------|
| Mediterranean                                                                                                                                     | <ul><li>Panoramic views</li><li>Sea views</li><li>Mountain views</li></ul>     | Beach : 3 Km                            | South            |
|                                                                                                                                                   |                                                                                | Airport: 70 Km                          |                  |
|                                                                                                                                                   |                                                                                | Town center : 1 Km                      |                  |
| PARKING                                                                                                                                           | MAIN LIVING AREA                                                               | GUEST APARTMENT                         | KITCHEN          |
| Garage no Cars : 1                                                                                                                                | <ul><li>Storage</li><li>Bathroom en-suite</li></ul>                            | Living Areas: 50 m m                    | Equipped kitchen |
| Parking no Cars: 1                                                                                                                                |                                                                                | Bedrooms:1                              |                  |
|                                                                                                                                                   |                                                                                | Bathrooms: 1                            |                  |
| GARDEN AND<br>TERRACES                                                                                                                            | EXTRA                                                                          | ENERGETIC CERTIFIED                     |                  |
| <ul> <li>Covered terrace</li> <li>Open terrace</li> <li>Palm trees</li> <li>Stone walls</li> <li>Electric gate</li> <li>Private garden</li> </ul> | <ul><li>Built in wardrobes</li><li>Storage room</li><li>Laundry room</li></ul> | B C D D B D D D D D D D D D D D D D D D |                  |