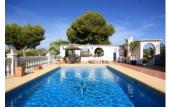

## DESCRIPTION

Large estate on a primary location in Pla del Mar, on walking distance to the town and enjoying excellent open- and sea views. The upper level comprises a spacious master bedroom with bathroom en-suite; fully fitted kitchen, dining, lounge, covered terrace and adjacent pool terrace. Stairs lead up to the solarium. The lower level comprises the entrance hall, 3 bedrooms, 1 bathroom and guest toilet. Also a separate guest apartment with lounge, kitchen, bedroom and bathroom; a large garage and utility room.

## **ENERGETIC CERTIFIED**

| STYLE                                                                                                                                             | VIEWS                                                                          | DISTANCE TO:                            | ORIENTATION      |
|---------------------------------------------------------------------------------------------------------------------------------------------------|--------------------------------------------------------------------------------|-----------------------------------------|------------------|
| Mediterranean                                                                                                                                     | <ul><li>Panoramic views</li><li>Sea views</li><li>Mountain views</li></ul>     | Beach : 3 Km                            | South            |
|                                                                                                                                                   |                                                                                | Airport: 70 Km                          |                  |
|                                                                                                                                                   |                                                                                | Town center : 1 Km                      |                  |
| PARKING                                                                                                                                           | MAIN LIVING AREA                                                               | GUEST APARTMENT                         | KITCHEN          |
| Garage no Cars : 1                                                                                                                                | <ul><li>Storage</li><li>Bathroom en-suite</li></ul>                            | Living Areas: 50 m m                    | Equipped kitchen |
| Parking no Cars: 1                                                                                                                                |                                                                                | Bedrooms:1                              |                  |
|                                                                                                                                                   |                                                                                | Bathrooms: 1                            |                  |
| GARDEN AND<br>TERRACES                                                                                                                            | EXTRA                                                                          | ENERGETIC CERTIFIED                     |                  |
| <ul> <li>Covered terrace</li> <li>Open terrace</li> <li>Palm trees</li> <li>Stone walls</li> <li>Electric gate</li> <li>Private garden</li> </ul> | <ul><li>Built in wardrobes</li><li>Storage room</li><li>Laundry room</li></ul> | B C D D B D D D D D D D D D D D D D D D |                  |