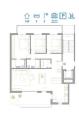

## PRICE: 296.900 € **PROPERTY TYPE:** Apartment San Pedro Del CITY: Pinatar **BEDROOMS:** 3 2 Bathrooms: Build (m2): 133 Plot (m2): Terrace ( m2 ): 33 Year: Floor: Old price

**INFO** 

## **DESCRIPTION**

NEW BUILD RESIDENTIAL IN SAN PEDRO DEL PINATAR New Build residential complex of modern apartments and penthouses in San Pedro Del Pinatar. Apartments and penthouses with 2 and 3 bedrooms, 2 bathrooms, with open plan kitchen with living area, large terraces, fitted wardrobes, fully equipped bathrooms, terraces. Ground floor apartments has aprivate garden and top floor penthouses has private solarium. Each property has underground parking with storage rooms Landscaping and gardening in the common areas with a careful selection of species appropriate for the area. Complete installation of swimming pool with gresite finish, built-in lighting and with purification system and equipment in a built-in, floor-recessed cabin. San Pedro del Pinatar's privileged location on the Mar Menor and Mediterranean coastline it attracts those with an interest in sailing and watersports, providing marina mooring and sailing clubs, while the beaches and natural mud baths attract those seeking safe sun, sea and sand. San Pedro del Pinatar has an established community and offers an excellent range of activities,