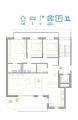

Villajoyosa, Calle Costera de la mar, 3 , 03570, +34 603 500 700 | Albir (Alfaz del pi), Boulevard los Musicos 6, Albir, 03581, +34 966 866 563

REF: # 12076 SAN PEDRO DEL PINATAR

| INFO              |                          |  |
|-------------------|--------------------------|--|
| PRICE:            | 334.900 €                |  |
| PROPERTY<br>TYPE: | Penthouse                |  |
| CITY:             | San Pedro Del<br>Pinatar |  |
| BEDROOMS:         | 3                        |  |
| Bathrooms:        | 2                        |  |
| Build ( m2 ):     | 133                      |  |
| Plot ( m2 ):      | -                        |  |
| Terrace ( m2 ):   | 79                       |  |
| Year:             | -                        |  |
| Floor:            | -                        |  |
| Old price         | -                        |  |