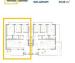

Villajoyosa, Calle Costera de la mar, 3 , 03570, +34 603 500 700 | Albir (Alfaz del pi), Boulevard los Musicos 6, Albir, 03581, +34 966 866 563

REF: # 12076 SAN PEDRO DEL PINATAR

| INFO              |                          |  |
|-------------------|--------------------------|--|
| PRICE:            | 334.900 €                |  |
| PROPERTY<br>TYPE: | Penthouse                |  |
| CITY:             | San Pedro Del<br>Pinatar |  |
| BEDROOMS:         | 3                        |  |
| Bathrooms:        | 2                        |  |
| Build ( m2 ):     | 133                      |  |
| Plot ( m2 ):      | -                        |  |
| Terrace ( m2 ):   | 79                       |  |
| Year:             | -                        |  |
| Floor:            | -                        |  |
| Old price         | -                        |  |