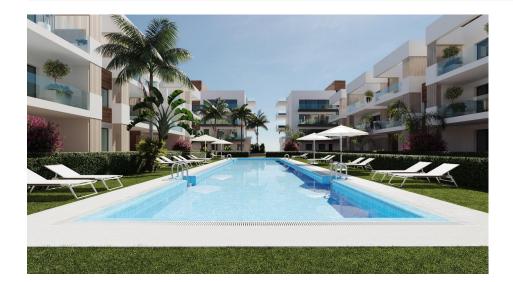

## **DESCRIPTION**

NEW BUILD RESIDENTIAL IN SAN PEDRO DEL PINATAR New Build residential complex of modern apartments and penthouses in San Pedro Del Pinatar . Apartments and penthouses with 2 and 3 bedrooms, 2 bathrooms, with open plan kitchen with living area, large terraces, fitted wardrobes, fully equipped bathrooms, terraces. Ground floor apartments has aprivate garden and top floor penthouses has private solarium. Each property has underground parking with storage rooms Landscaping and gardening in the common areas with a careful selection of species appropriate for the area. Complete installation of swimming pool with gresite finish, built-in lighting and with purification system and equipment in a built-in, floor-recessed cabin. San Pedro del Pinatar's privileged location on the Mar Menor and Mediterranean coastline it attracts those with an interest in sailing and watersports, providing marina mooring and sailing clubs, while the beaches and natural mud baths attract those seeking safe sun, sea and sand. San Pedro del Pinatar has an

established community and offers an excellent range of activities, including covered swimming pool and sports facilities, as well as a year round programme of social activities by the pleasant winter weather. The benefits of the mud baths, typical of the region, or the calm waters of the Mar Menor, have favoured the growth of Lo Pagán, which currently has all kind of amenities. In addition, it has an excellent location, just 5 minutes from the Commercial Centre Dos Mares. Murcia/Corvera airport is 30 minutes away and Alicante airport is an hour drive away.