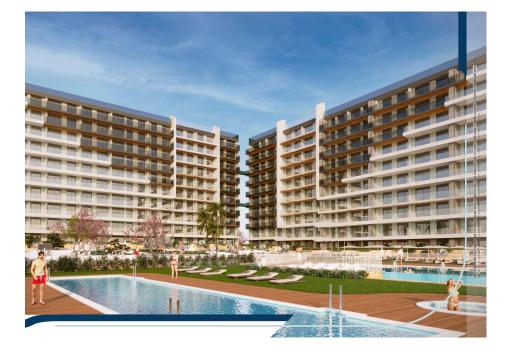

## **DESCRIPTION**

NEW BUILD RESIDENTIAL COMPLEX IN PUNTA PRIMA New Build residential complex of 220 apartments in Punta Prima, Torrevieja. Apartments with 2 and 3 bedrooms and 2 bathrooms, open plan kitchen with living room, fitted wardrobes, all of them with large terraces. Ground floor apartments with garden and penthouses with solarium. All homes are delivered with an underground parking space. The residential has garden areas with swimming pools and paddle tennis court. Children can enjoy their own children's pool, as well as a children's play area. Punta Prima, located just 5 km from Torrevieja, is characterized by good communication and health infrastructures, the proximity to Alicante airport, and the number of services open throughout the year. Just 10 km away we can find the golf courses of Villamartín, Campoamor, Las Ramblas, Las Colinas and Lo Romero, as well as the commercial centres of La Zenia and Habaneras.