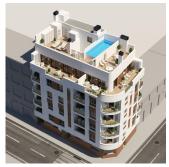

### **DESCRIPTION**

NEW BUILD APARTMENTS IN TORREVIEJA New Build apartments and penthouses in Torrevieja. New Build residential of 17 exclusive 1 and 2 bedrooms, 1 and 2 bathrooms apartments and penthouses, with open plan kitchen and living area, large, fitted wardrobes, fully equipped bathrooms with underfloor heating. All motorised aluminium blinds. Armoured entrance door with security lock. Pre-installation of air conditioning and heating. New Build residential complex with modern design and high quality finishes has a beautiful communal solarium with

swimming pool. Torrevieja is a Spanish town in the province of Alicante, on the Costa Blanca. It is known for its typically Mediterranean climate and coastline. It has boardwalks with resorts along its sandy beaches. The small Museum of the Sea and Salt houses exhibitions on the fishing and salt history of the city. In the interior, the Lagunas de La Mata-Torrevieja Natural Park has trails and two salty lagoons, one pink and the other green. Alicante airport located 40 minutes away and Murcia airport about 1 hour away