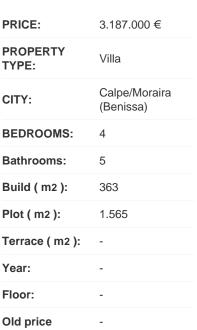

Villajoyosa, Calle Costera de la mar, 3, 03570, +34 603 500 700 | Albir (Alfaz del pi), Boulevard los Musicos 6, Albir, 03581, +34 966 866 563

## REF: # 10192

## CALPE/MORAIRA (BENISSA)

**INFO** 







## DESCRIPTION

NEW BUILT VILLA IN RACÓ DEL GALENO (BENISSA) This newly built villa is located in the exclusive area of ??Racó del Galeno in Benissa, a residence in which architecture combines with nature, and elements with wood, concrete and stone finishes, create a beautiful architectural design. Nature enters the home through the large windows that visually duplicate the spaces, which together with the Mediterranean light as a great ally, manage to achieve a perfect dialogue between interior and exterior. The interiors of this villa are full of details, lighting that brings warmth to the house, rooms with double height ceilings, glass walls that are collected on one side joining the porch and the living room, exclusive details create a unique villa. Three bedrooms with ensuite bathr