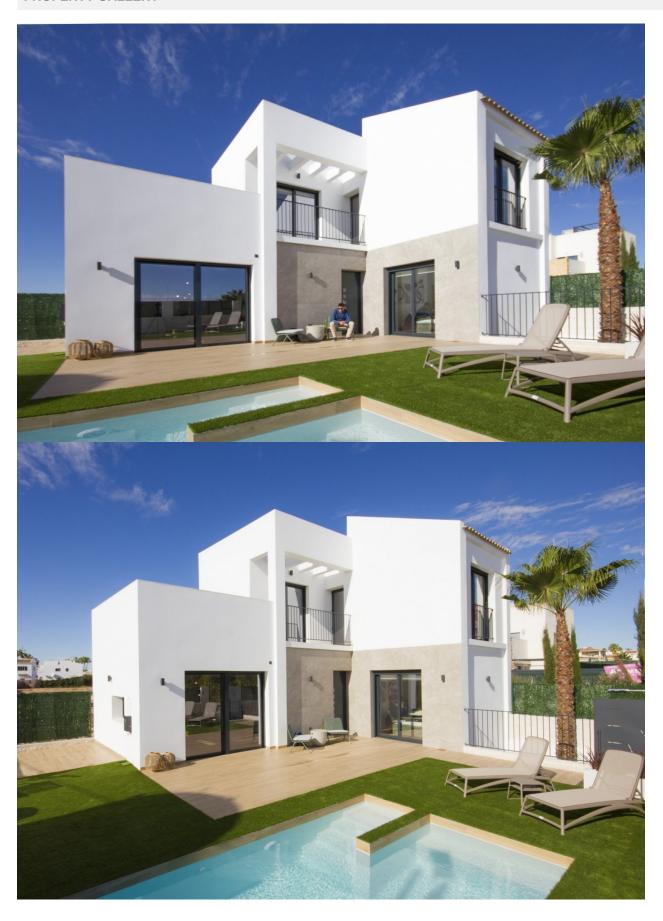

#### **DESCRIPTION**

LOVELY NEW BUILD VILLA IN DOÑA PEPA, ROJALES. This 170m2 Ibizan style villa consists of 3 bedrooms, 3 bathrooms, a large 204m2 garden, private parking and is located in a gated community. This new residential consisting of 36 semi-detached and independent villas is designed to enjoy the tranquility and open spaces and are a tribute to the traditional architecture of the Mediterranean coastal towns. Some villas on the residential have a large basement, these have an exit to the outside, enjoy natural light and ventilation so therefore they can be converted into more rooms, home office, workshop, gym etc. It is in walking distance of all services, both supermarkets and pharmacy, medical services, restaurants, bars and sports areas as well as being just 8 minutes from the magnificent beaches of Guardamar del Segura. On the first floor there is an uncovered terrace of 20 m2 and, if you wish, a second solarium can be incorporated into the house, allowing magnificent views of the La Mata salt flats and its natural park. For golf lovers the two closest courses are under 10km away, they are La Finca

Golf Course in Algorfa and the La Marquesa Golf and Country Club in Ciudad Quesada. Others nearby include Las Colinas Golf and Country Club, Vistabella Golf and Villamartin Golf to name a few. Villamartin Golf Course is now one of the most recognised golf courses on the Costa Blanca. The nearest Airports are Alicante 40 mins drive and Murcia (Corvera) 55 minutes drive. Optional extras available; Optional pool (from 13,000 eur) Basement of approx 64 m2 in some units (from 24,900 eur) - Possibility of more rooms?? Optional second solarium Delivery: 12 months from the signing of the contract

#### **GARDEN AND TERRACES**

- Open terraceElectric gatePrivate garden

"OUR EXPERIENCE IS YOUR GUARANTEE"