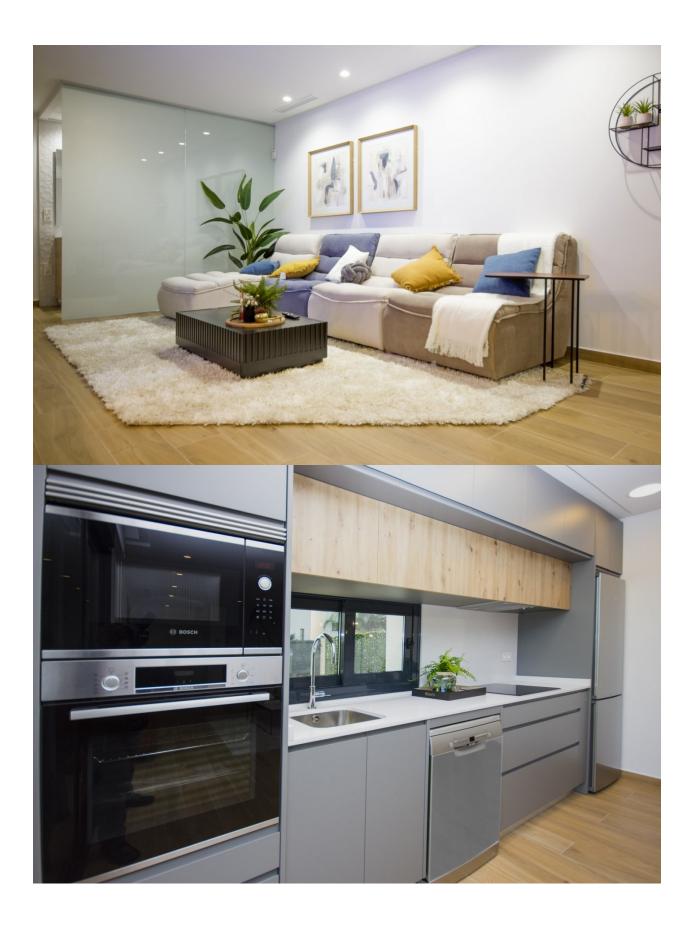

#### **DESCRIPTION**

LOVELY NEW BUILD VILLA IN DOÑA PEPA, ROJALES. This 170m2 Ibizan style villa consists of 3 bedrooms, 3 bathrooms, a large 204m2 garden, private parking and is located in a gated community. This new residential consisting of 36 semi-detached and independent villas is designed to enjoy the tranquility and open spaces and are a tribute to the traditional architecture of the Mediterranean coastal towns. Some villas on the residential have a large basement, these have an exit to the outside, enjoy natural light and ventilation so therefore they can be converted into more rooms, home office, workshop, gym etc. It is in walking distance of all services, both supermarkets and pharmacy, medical services, restaurants, bars and sports areas as well as being just 8 minutes from the magnificent beaches of Guardamar del Segura. On the first floor there is an uncovered terrace of 20 m2 and, if you wish, a second solarium can be incorporated into the house, allowing magnificent views of the La Mata salt flats and its natural park. For golf lovers the two closest courses are under 10km away, they are La Finca