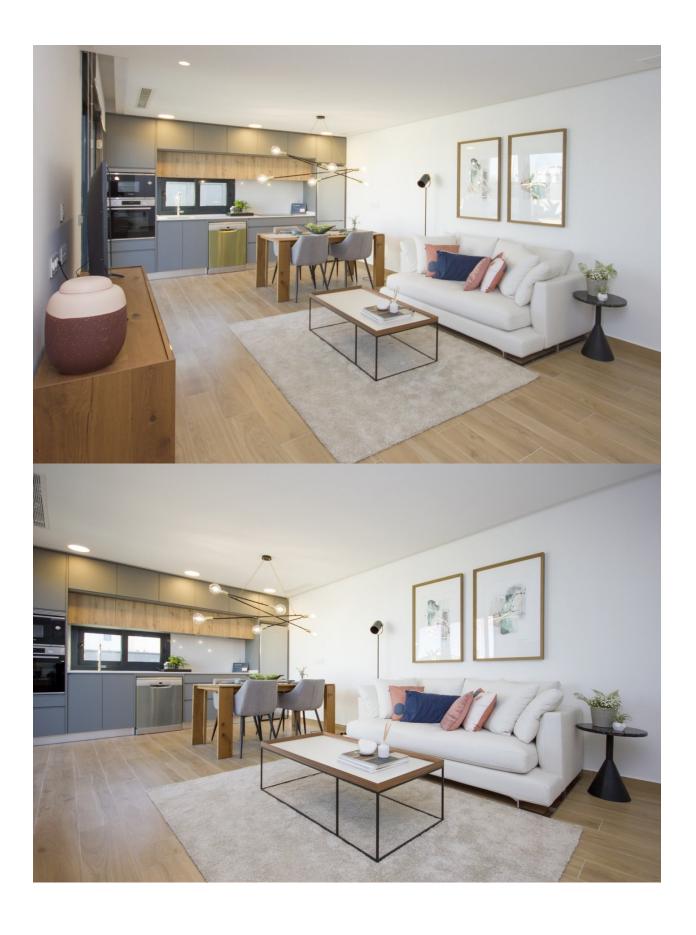

#### **DESCRIPTION**

LOVELY NEW BUILD VILLA IN DOÑA PEPA, ROJALES. This 170m2 Ibizan style villa consists of 3 bedrooms, 3 bathrooms, a large 204m2 garden, private parking and is located in a gated community. This new residential consisting of 36 semi-detached and independent villas is designed to enjoy the tranquility and open spaces and are a tribute to the traditional architecture of the Mediterranean coastal towns. Some villas on the residential have a large basement, these have an exit to the outside, enjoy natural light and ventilation so therefore they can be converted into more rooms, home office, workshop, gym etc. It is in walking distance of all services, both supermarkets and pharmacy, medical services, restaurants, bars and sports areas as well as being just 8 minutes from the magnificent beaches of Guardamar del Segura. On the first floor there is an uncovered terrace of 20 m2 and, if you wish, a second solarium can be incorporated into the house, allowing magnificent views of the La Mata salt flats and its natural park. For golf lovers the two closest courses are under 10km away, they are La Finca