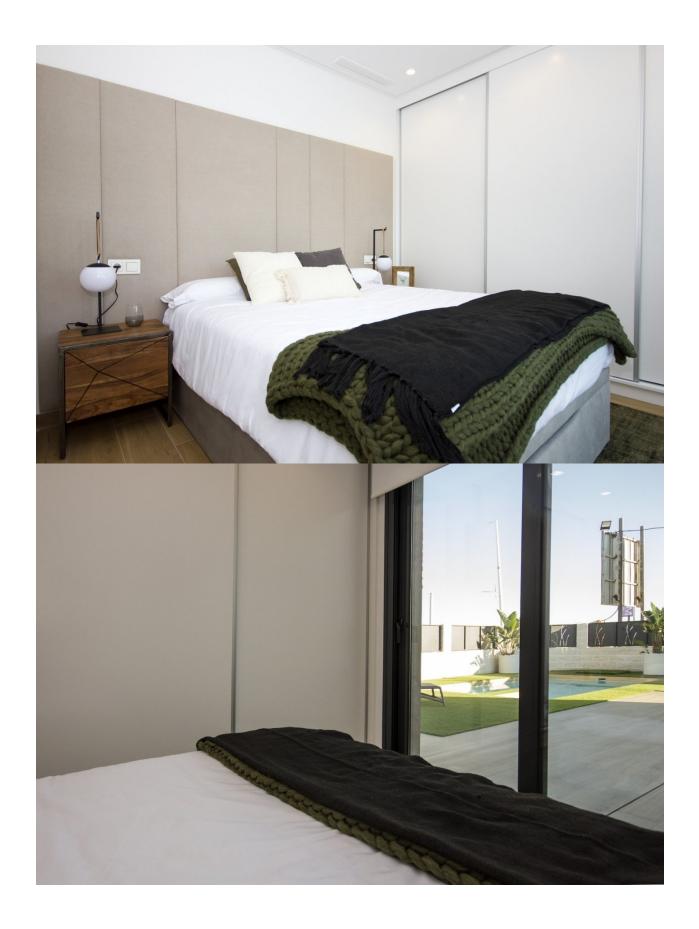

REF: # 9894 ROJALES (DONA PEPA)

| INFO            |                          |
|-----------------|--------------------------|
| PRICE:          | 369.900 €                |
| PROPERTY TYPE:  | Villa (Semi<br>detached) |
| CITY:           | Rojales (Dona<br>Pepa)   |
| BEDROOMS:       | 3                        |
| Bathrooms:      | 2                        |
| Build ( m2 ):   | 170                      |
| Plot ( m2 ):    | 204                      |
| Terrace ( m2 ): | 20                       |
| Year:           | -                        |
| Floor:          | -                        |
| Old price       | -                        |

#### **DESCRIPTION**

LOVELY NEW BUILD VILLA IN DOÑA PEPA, ROJALES. This 170m2 Ibizan style villa consists of 3 bedrooms, 3 bathrooms, a large 204m2 garden, private parking and is located in a gated community. This new residential consisting of 36 semi-detached and independent villas is designed to enjoy the tranquility and open spaces and are a tribute to the traditional architecture of the Mediterranean coastal towns. Some villas on the residential have a large basement, these have an exit to the outside, enjoy natural light and ventilation so therefore they can be converted into more rooms, home office, workshop, gym etc. It is in walking distance of all services, both supermarkets and pharmacy, medical services, restaurants, bars and sports areas as well as being just 8 minutes from the magnificent beaches of Guardamar del Segura. On the first floor there is an uncovered terrace of 20 m2 and, if you wish, a second solarium can be incorporated into the house, allowing magnificent views of the La Mata salt flats and its natural park. For golf lovers the two closest courses are under 10km away, they are La Finca