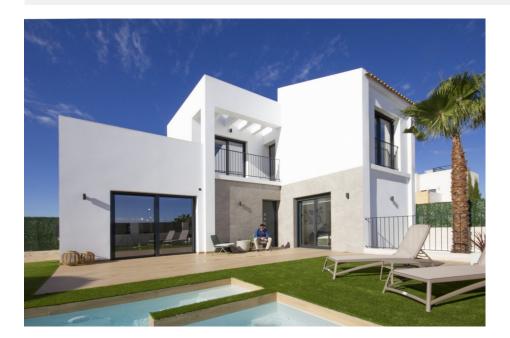

#### **DESCRIPTION**

LOVELY NEW BUILD VILLA IN DOÑA PEPA, ROJALES. This 170m2 Ibizan style villa consists of 3 bedrooms, 3 bathrooms, a large 204m2 garden, private parking and is located in a gated community. This new residential consisting of 36 semi-detached and independent villas is designed to enjoy the tranquility and open spaces and are a tribute to the traditional architecture of the Mediterranean coastal towns. Some villas on the residential have a large basement, these have an exit to the outside, enjoy natural light and ventilation so therefore they can be converted into more rooms, home office, workshop, gym etc. It is in walking distance of all services, both supermarkets and pharmacy, medical services, restaurants, bars and sports areas as well as being just 8 minutes from the magnificent beaches of Guardamar del Segura. On the first floor there is an uncovered terrace of 20 m2 and, if you wish, a second solarium can be incorporated into the house, allowing magnificent views of the La Mata salt flats and its natural park. For golf lovers the two closest courses are under 10km away, they are La Finca