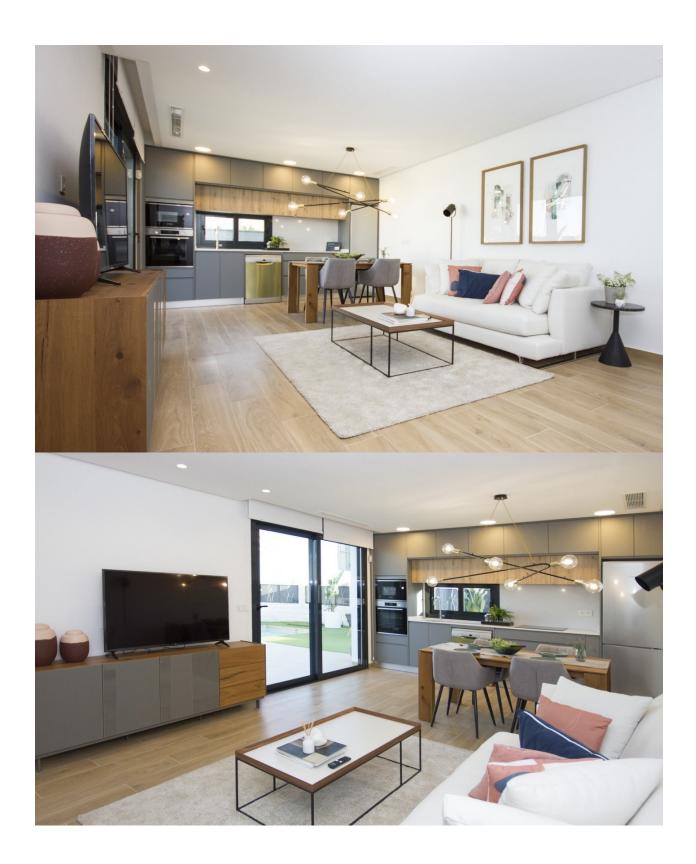

#### **DESCRIPTION**

LOVELY NEW BUILD VILLA IN DOÑA PEPA, ROJALES. This 170m2 Ibizan style villa consists of 3 bedrooms, 3 bathrooms, a large 204m2 garden, private parking and is located in a gated community. This new residential consisting of 36 semi-detached and independent villas is designed to enjoy the tranquility and open spaces and are a tribute to the traditional architecture of the Mediterranean coastal towns. Some villas on the residential have a large basement, these have an exit to the outside, enjoy natural light and ventilation so therefore they can be converted into more rooms, home office, workshop, gym etc. It is in walking distance of all services, both supermarkets and pharmacy, medical services, restaurants, bars and sports areas as well as being just 8 minutes from the magnificent beaches of Guardamar del Segura. On the first floor there is an uncovered terrace of 20 m2 and, if you wish, a second solarium can be incorporated into the house, allowing magnificent views of the La Mata salt flats and its natural park. For golf lovers the two closest courses are under 10km away, they are La Finca

#### **GARDEN AND TERRACES**

- Open terraceElectric gatePrivate garden

"OUR EXPERIENCE IS YOUR GUARANTEE"