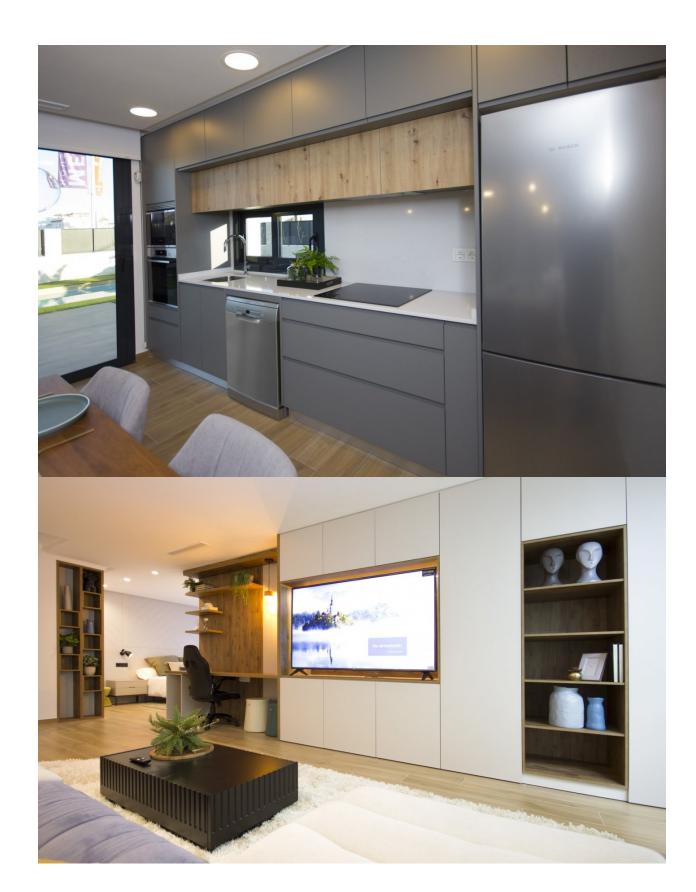

#### **DESCRIPTION**

LOVELY NEW BUILD VILLA IN DOÑA PEPA, ROJALES. This 170m2 Ibizan style villa consists of 3 bedrooms, 3 bathrooms, a large 204m2 garden, private parking and is located in a gated community. This new residential consisting of 36 semi-detached and independent villas is designed to enjoy the tranquility and open spaces and are a tribute to the traditional architecture of the Mediterranean coastal towns. Some villas on the residential have a large basement, these have an exit to the outside, enjoy natural light and ventilation so therefore they can be converted into more rooms, home office, workshop, gym etc. It is in walking distance of all services, both supermarkets and pharmacy, medical services, restaurants, bars and sports areas as well as being just 8 minutes from the magnificent beaches of Guardamar del Segura. On the first floor there is an uncovered terrace of 20 m2 and, if you wish, a second solarium can be incorporated into the house, allowing magnificent views of the La Mata salt flats and its natural park. For golf lovers the two closest courses are under 10km away, they are La Finca