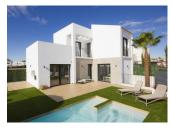

#### **DESCRIPTION**

LOVELY NEW BUILD VILLA IN DOÑA PEPA, ROJALES. This 170m2 Ibizan style villa consists of 3 bedrooms, 3 bathrooms, a large 204m2 garden, private parking and is located in a gated community. This new residential consisting of 36 semi-detached and independent villas is designed to enjoy the tranquility and open spaces and are a tribute to the traditional architecture of the Mediterranean coastal towns. Some villas on the residential have a large basement, these have an exit to the outside, enjoy natural light and ventilation so therefore they can be converted into more rooms, home office, workshop, gym etc. It is in walking distance of all services, both supermarkets and pharmacy, medical services, restaurants, bars and sports areas as well as being just 8 minutes from the magnificent beaches of Guardamar del Segura. On the first floor there is an uncovered terrace of 20 m2 and, if you wish, a second solarium can be incorporated into the house, allowing magnificent views of the La Mata salt flats and its natural park. For golf lovers the two closest courses are under 10km away, they are La Finca