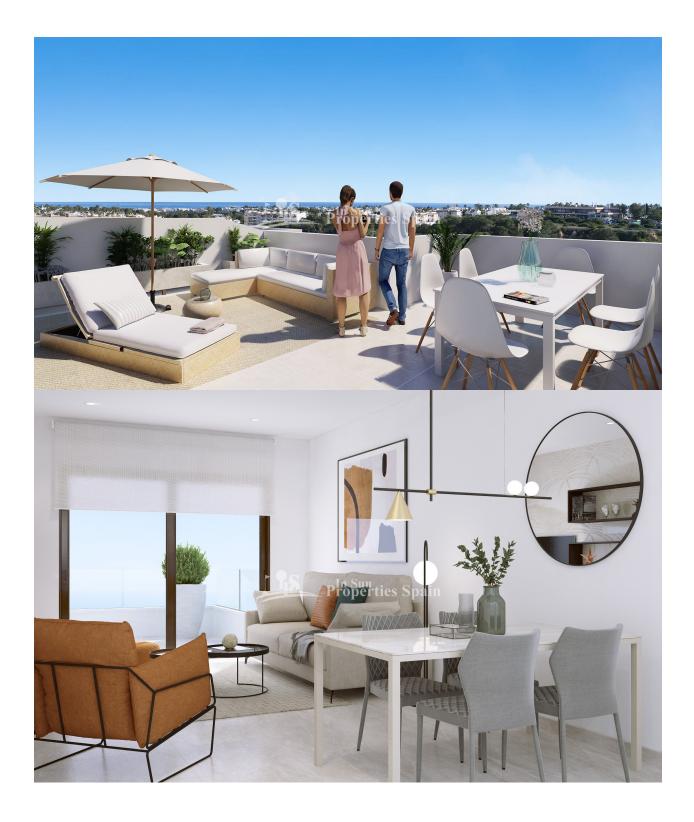

#### DESCRIPTION

KEY READY !! FANTASTIC COMPLEX RESIDENTIAL OF NEW BUILD APARTMENTS IN VILLAMARTIN ORIHUELA COSTA with communal pool. This 76m2 apartment consists of 2 bedrooms, 1 bathroom, an open plan kitchen with living room and a 13m2 private terrace. The communal areas are approximately 3.300 m2 and have WIFI, 2 swimming pools, a Jacuzzi and 2 Petanque courts. This residential consists of 94 apartments and is located in Las Filipinas which is in the area of Villamartin Golf on the Orihuela Costa and has been designed to meet the needs of those looking for a Mediterranean lifestyle in a guiet but well established area close to the sea and all amenities. Villamartin was built around one of the most prestigious golf courses on the Costa Blanca "Villamartín Golf Club" and is home to a cosmopolitan and International with one of the healthiest climates in the world. Just a short distance away you can find four other golf courses such as Las Ramblas, Campoamor, Las Colinas and La Finca. It is also home to some of the best blue flag beaches in the region like La Zenia, Cabo Roig and

# VIEWS

**GARDEN AND** 

Covered terrace

Communal Garden

TERRACES

Panoramic views

## EXTRA

- Outdoor jacuzzi
- Built in wardrobes
- Reinforced door
- Lift

Parking no Cars: 1