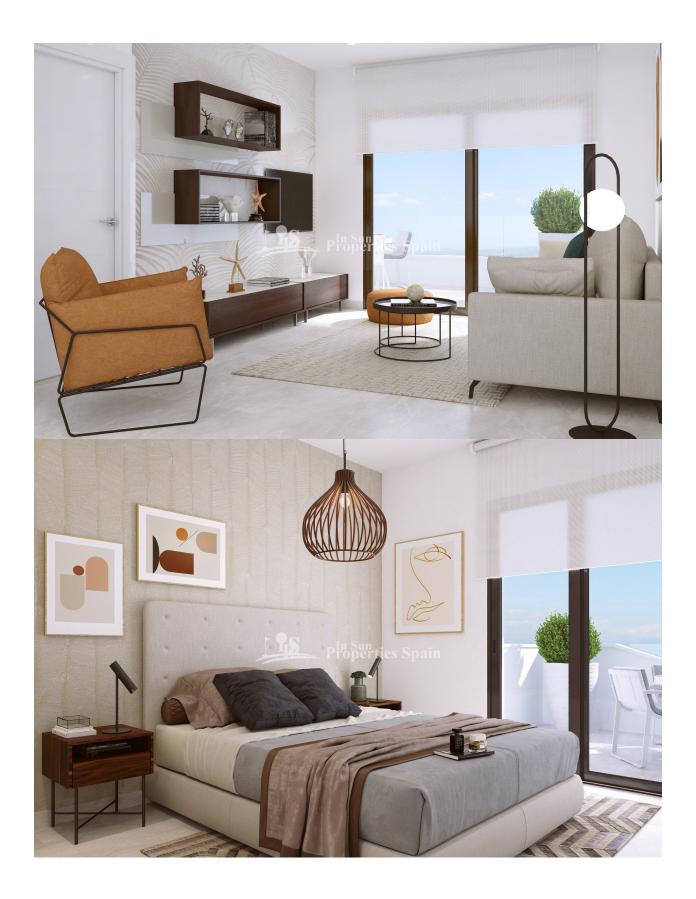

#### DESCRIPTION

KEY READY !! FANTASTIC COMPLEX RESIDENTIAL OF NEW BUILD APARTMENTS IN VILLAMARTIN ORIHUELA COSTA with communal pool. This 76m2 apartment consists of 2 bedrooms, 1 bathroom, an open plan kitchen with living room and a 13m2 private terrace. The communal areas are approximately 3.300 m2 and have WIFI, 2 swimming pools, a Jacuzzi and 2 Petanque courts. This residential consists of 94 apartments and is located in Las Filipinas which is in the area of Villamartin Golf on the Orihuela Costa and has been designed to meet the needs of those looking for a Mediterranean lifestyle in a guiet but well established area close to the sea and all amenities. Villamartin was built around one of the most prestigious golf courses on the Costa Blanca "Villamartín Golf Club" and is home to a cosmopolitan and International with one of the healthiest climates in the world. Just a short distance away you can find four other golf courses such as Las Ramblas, Campoamor, Las Colinas and La Finca. It is also home to some of the best blue flag beaches in the region like La Zenia, Cabo Roig and

### STYLE

• Modern