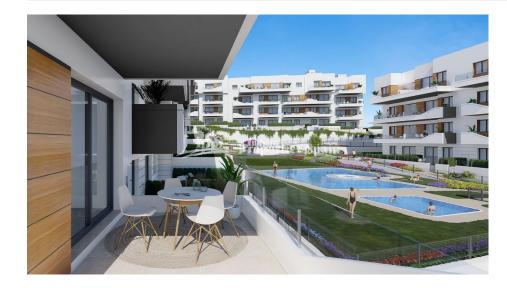

#### DESCRIPTION

KEY READY !! FANTASTIC COMPLEX RESIDENTIAL OF NEW BUILD APARTMENTS IN VILLAMARTIN ORIHUELA COSTA with communal pool. This 76m2 apartment consists of 2 bedrooms, 1 bathroom, an open plan kitchen with living room and a 13m2 private terrace. The communal areas are approximately 3.300 m2 and have WIFI, 2 swimming pools, a Jacuzzi and 2 Petanque courts. This residential consists of 94 apartments and is located in Las Filipinas which is in the area of Villamartin Golf on the Orihuela Costa and has been designed to meet the needs of those looking for a Mediterranean lifestyle in a guiet but well established area close to the sea and all amenities. Villamartin was built around one of the most prestigious golf courses on the Costa Blanca "Villamartín Golf Club" and is home to a cosmopolitan and International with one of the healthiest climates in the world. Just a short distance away you can find four other golf courses such as Las Ramblas, Campoamor, Las Colinas and La Finca. It is also home to some of the best blue flag beaches in the region like La Zenia, Cabo Roig and

# VIEWS

**GARDEN AND** 

Covered terrace

Communal Garden

TERRACES

Panoramic views

## EXTRA

- Outdoor jacuzzi
- Built in wardrobes
- Reinforced door
- Lift

Parking no Cars: 1