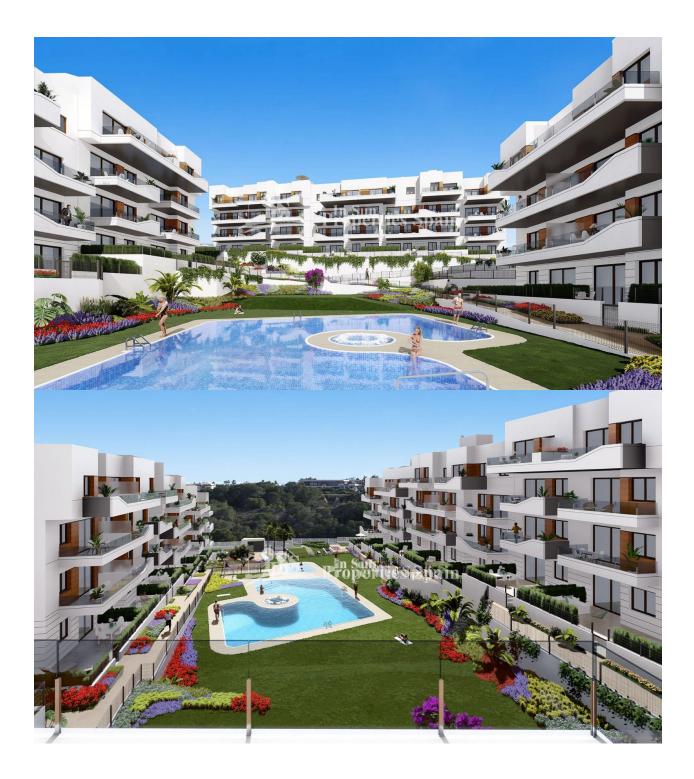

#### DESCRIPTION

KEY READY !! FANTASTIC COMPLEX RESIDENTIAL OF NEW BUILD APARTMENTS IN VILLAMARTIN ORIHUELA COSTA with communal pool. This 76m2 apartment consists of 2 bedrooms, 1 bathroom, an open plan kitchen with living room and a 13m2 private terrace. The communal areas are approximately 3.300 m2 and have WIFI, 2 swimming pools, a Jacuzzi and 2 Petanque courts. This residential consists of 94 apartments and is located in Las Filipinas which is in the area of Villamartin Golf on the Orihuela Costa and has been designed to meet the needs of those looking for a Mediterranean lifestyle in a guiet but well established area close to the sea and all amenities. Villamartin was built around one of the most prestigious golf courses on the Costa Blanca "Villamartín Golf Club" and is home to a cosmopolitan and International with one of the healthiest climates in the world. Just a short distance away you can find four other golf courses such as Las Ramblas, Campoamor, Las Colinas and La Finca. It is also home to some of the best blue flag beaches in the region like La Zenia, Cabo Roig and

# VIEWS

**GARDEN AND** 

Covered terrace

Communal Garden

TERRACES

Panoramic views