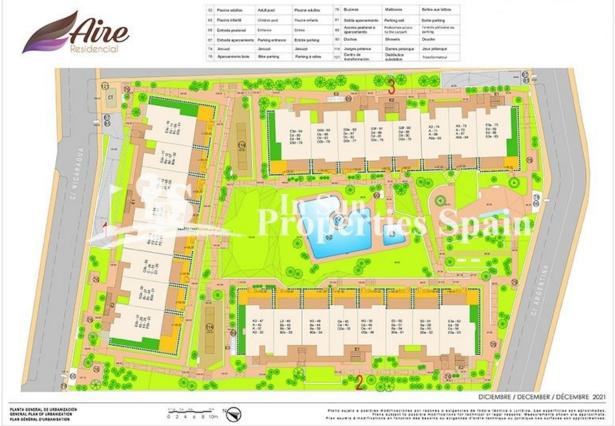

#### DESCRIPTION

KEY READY !! FANTASTIC COMPLEX RESIDENTIAL OF NEW BUILD APARTMENTS IN VILLAMARTIN ORIHUELA COSTA with communal pool. This 76m2 apartment consists of 2 bedrooms, 1 bathroom, an open plan kitchen with living room and a 13m2 private terrace. The communal areas are approximately 3.300 m2 and have WIFI, 2 swimming pools, a Jacuzzi and 2 Petanque courts. This residential consists of 94 apartments and is located in Las Filipinas which is in the area of Villamartin Golf on the Orihuela Costa and has been designed to meet the needs of those looking for a Mediterranean lifestyle in a guiet but well established area close to the sea and all amenities. Villamartin was built around one of the most prestigious golf courses on the Costa Blanca "Villamartín Golf Club" and is home to a cosmopolitan and International with one of the healthiest climates in the world. Just a short distance away you can find four other golf courses such as Las Ramblas, Campoamor, Las Colinas and La Finca. It is also home to some of the best blue flag beaches in the region like La Zenia, Cabo Roig and

## PROPERTY GALLERY

| Residencial                                                                                                                                                                                                        |                                                            |                                                                                                                                                                                                                                                                                                                                                                                                                                                                                                                                                                                                                                                                                                                                                                                                                                 |
|--------------------------------------------------------------------------------------------------------------------------------------------------------------------------------------------------------------------|------------------------------------------------------------|---------------------------------------------------------------------------------------------------------------------------------------------------------------------------------------------------------------------------------------------------------------------------------------------------------------------------------------------------------------------------------------------------------------------------------------------------------------------------------------------------------------------------------------------------------------------------------------------------------------------------------------------------------------------------------------------------------------------------------------------------------------------------------------------------------------------------------|
|                                                                                                                                                                                                                    |                                                            | nº SUPERVICES ÚTILES / LOOR AREA / SURFACES UTILES TIPO / TYPE / TYPE   1 VESTIBULO / MALL / ENTRES 1.20 m²   2 DISTIBULOR / MALL / ENTRES 2.06 m²   8 SALOH COMBORI / CIRCULATION 20,66 m²   9 DOMETINO / MALL / ENTRES 20,67 m²   11 DOMETINO / MALL / ENTRES 20,67 m²   9 DOMETINO / VIELE / CURSIEN 20,16 m²   12 RANO 1 / ENTRES 5,16 m²   12 RANO 1 / ENTRES 5,16 m²   12 RANO 1 / ENTRESON 2 / COMBINE 2 5,28 m²   107 SUPL CONSTRUENT / TOTAL SUPERCES UTILES 5,28 m²   11 SUPL CONSTRUENT REPACE VIELS 5,28 m²   12 RANO 1 / ENTRESON 2 / CONSTRUENT REPACES UTILES 5,28 m²   13 SUPL CONSTRUENT REPACE VIELS 5,28 m²   14 SUPL CONSTRUENT REPACE VIELS 5,28 m²   15 SUPL CONSTRUENT REPACE VIELS 5,28 m²   16 SUPL CONSTRUENT REPACE VIELS 5,28 m²   1707 M SUPL CONSTRUENT REPACE VIELS 5,28 m² 13,51 m²   1707 M SU |
| DIDOCTYPECTYPE Ba<br>To be: жаятанент с зооктопось : 1846 от нача:<br>те be: жаятанент зеокосоже: 1847 ос нача:<br>те be: аррактемент : 20навеез - 1848, рекенте с<br>осторось с с с с с с с с с с с с с с с с с с | NY2<br>AND SECOND FLOOR. 0 1m 3m 5m<br>r DEUXIENE ETAGE. P |                                                                                                                                                                                                                                                                                                                                                                                                                                                                                                                                                                                                                                                                                                                                                                                                                                 |