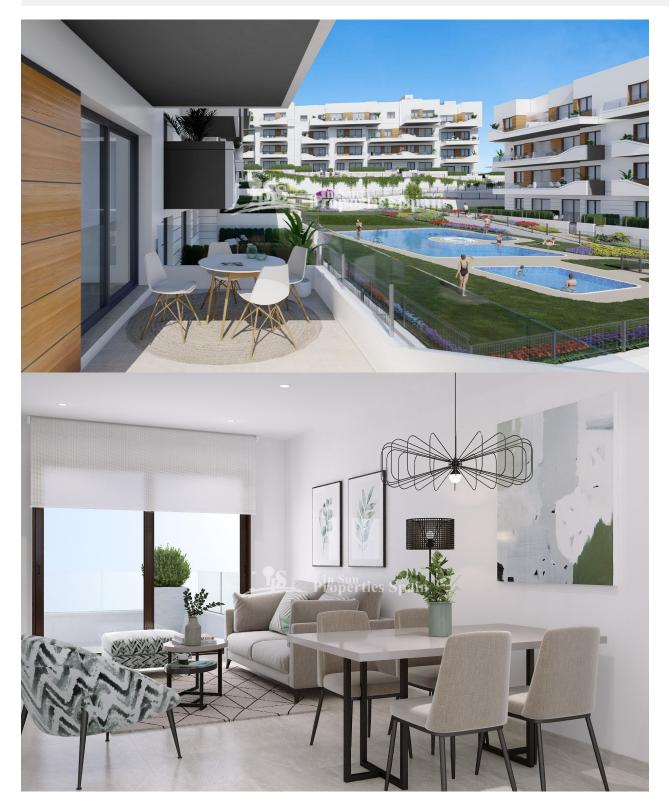

#### DESCRIPTION

KEY READY !! FANTASTIC COMPLEX RESIDENTIAL OF NEW BUILD APARTMENTS IN VILLAMARTIN ORIHUELA COSTA with communal pool. This 76m2 apartment consists of 2 bedrooms, 1 bathroom, an open plan kitchen with living room and a 13m2 private terrace. The communal areas are approximately 3.300 m2 and have WIFI, 2 swimming pools, a Jacuzzi and 2 Petanque courts. This residential consists of 94 apartments and is located in Las Filipinas which is in the area of Villamartin Golf on the Orihuela Costa and has been designed to meet the needs of those looking for a Mediterranean lifestyle in a guiet but well established area close to the sea and all amenities. Villamartin was built around one of the most prestigious golf courses on the Costa Blanca "Villamartín Golf Club" and is home to a cosmopolitan and International with one of the healthiest climates in the world. Just a short distance away you can find four other golf courses such as Las Ramblas, Campoamor, Las Colinas and La Finca. It is also home to some of the best blue flag beaches in the region like La Zenia, Cabo Roig and

### **KITCHEN**

Open kitchen

# VIEWS

**GARDEN AND** 

Covered terrace

Communal Garden

TERRACES

Panoramic views