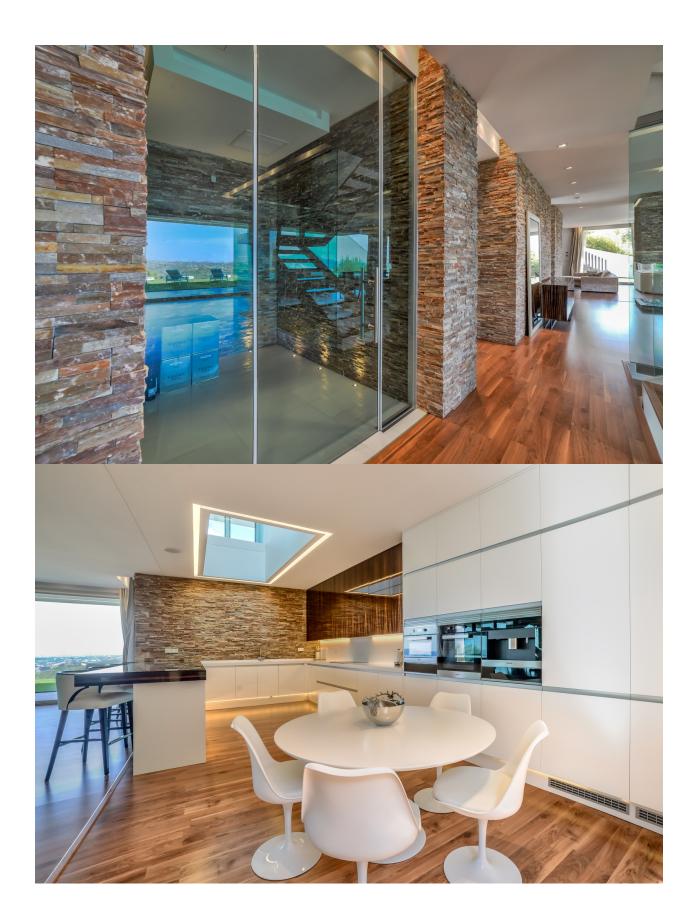

## **DESCRIPTION**

Exceptional luxurious modern design villa for sale in Altea Hills with superb panoramic sea views. This masterpiece is situated on a large plot in the sought after area of Sierra de Altea and is very private. Only the best materials were used. Hight quality construction and decoration. There is a living - dining area where the modern fireplace and the staircase are absolute eye-catchers. Open plan kitchen with breakfast bar. Cabinets are made from expensive wood and with first class appliances. In total there are 5 bedrooms and 5 bathrooms. All luxurious. There is a wine cellar, a home office, various technical rooms and additional spaces that new owner could use for home cinema, spa, gym etc. Underfloor heating, air conditioning, lift, smart home automation, Italian furniture, alarm and much much more. Outside we find the pool, a lawn where you can watch the Mediterranean Sea from your sun bed, a summer dining area with barbecue and a low maintenance garden. On the top floor is a large balcony. If you want luxury, comfort and the best sea views this could be your home.