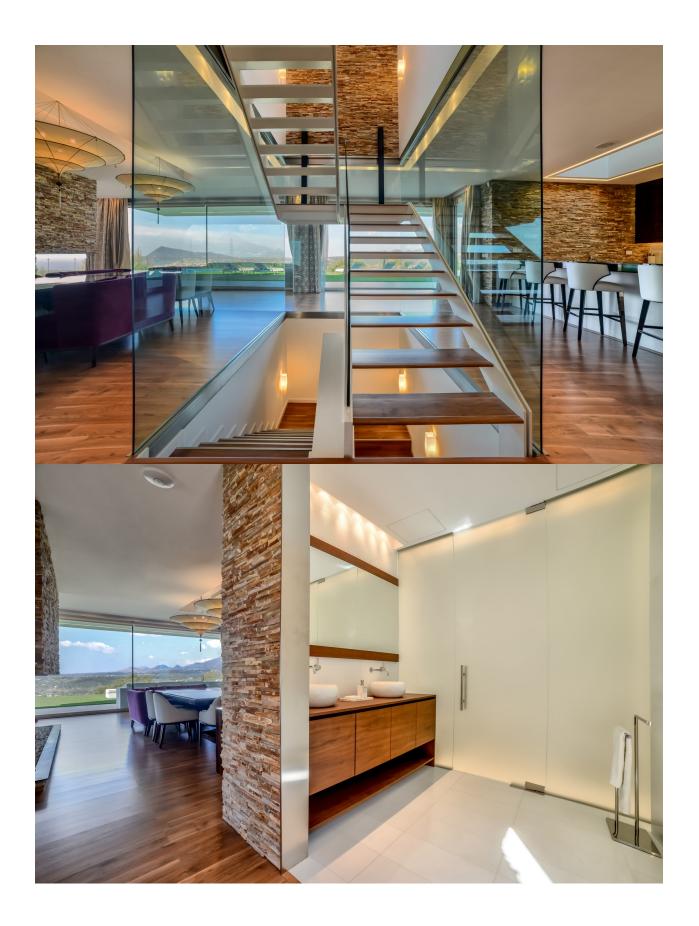

## **DESCRIPTION**

Exceptional luxurious modern design villa for sale in Altea Hills with superb panoramic sea views. This masterpiece is situated on a large plot in the sought after area of Sierra de Altea and is very private. Only the best materials were used. Hight quality construction and decoration. There is a living - dining area where the modern fireplace and the staircase are absolute eye-catchers. Open plan kitchen with breakfast bar. Cabinets are made from expensive wood and with first class appliances. In total there are 5 bedrooms and 5 bathrooms. All luxurious. There is a wine cellar, a home office, various technical rooms and additional spaces that new owner could use for home cinema, spa, gym etc. Underfloor heating, air conditioning, lift, smart home automation, Italian furniture, alarm and much much more. Outside we find the pool, a lawn where you can watch the Mediterranean Sea from your sun bed, a summer dining area with barbecue and a low maintenance garden. On the top floor is a large balcony. If you want luxury, comfort and the best sea views this could be your home.