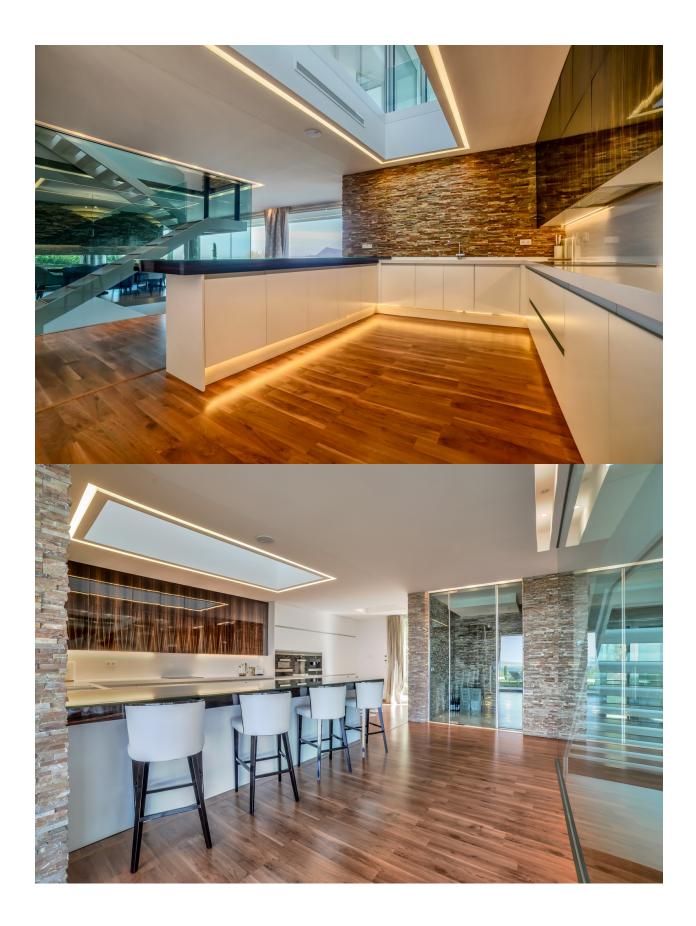

## **DESCRIPTION**

Exceptional luxurious modern design villa for sale in Altea Hills with superb panoramic sea views. This masterpiece is situated on a large plot in the sought after area of Sierra de Altea and is very private. Only the best materials were used. Hight quality construction and decoration. There is a living - dining area where the modern fireplace and the staircase are absolute eye-catchers. Open plan kitchen with breakfast bar. Cabinets are made from expensive wood and with first class appliances. In total there are 5 bedrooms and 5 bathrooms. All luxurious. There is a wine cellar, a home office, various technical rooms and additional spaces that new owner could use for home cinema, spa, gym etc. Underfloor heating, air conditioning, lift, smart home automation, Italian furniture, alarm and much much more. Outside we find the pool, a lawn where you can watch the Mediterranean Sea from your sun bed, a summer dining area with barbecue and a low maintenance garden. On the top floor is a large balcony. If you want luxury, comfort and the best sea views this could be your home.