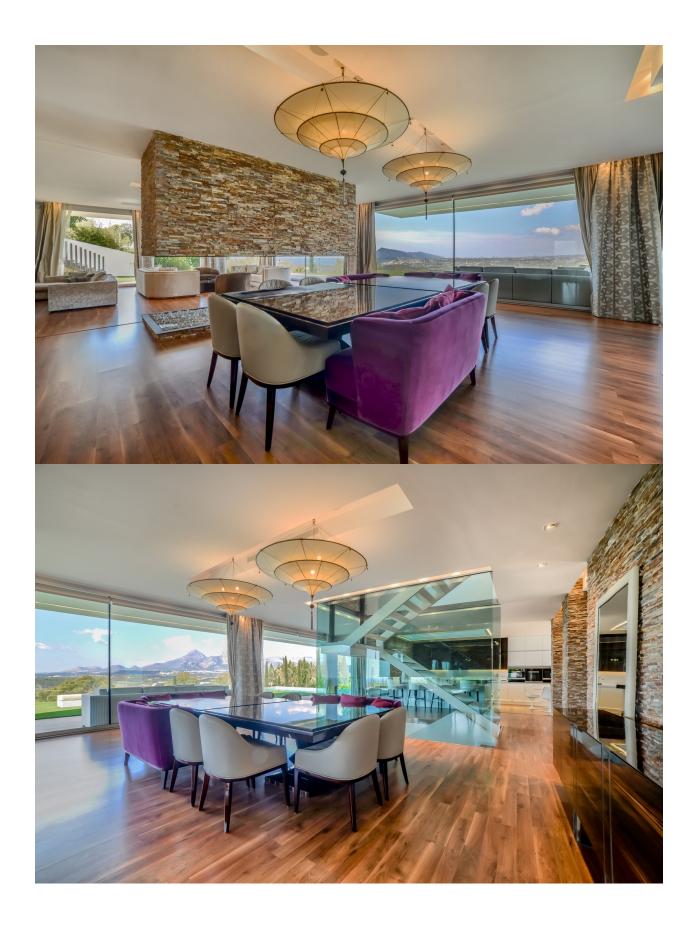

## **DESCRIPTION**

Exceptional luxurious modern design villa for sale in Altea Hills with superb panoramic sea views. This masterpiece is situated on a large plot in the sought after area of Sierra de Altea and is very private. Only the best materials were used. Hight quality construction and decoration. There is a living - dining area where the modern fireplace and the staircase are absolute eye-catchers. Open plan kitchen with breakfast bar. Cabinets are made from expensive wood and with first class appliances. In total there are 5 bedrooms and 5 bathrooms. All luxurious. There is a wine cellar, a home office, various technical rooms and additional spaces that new owner could use for home cinema, spa, gym etc. Underfloor heating, air conditioning, lift, smart home automation, Italian furniture, alarm and much much more. Outside we find the pool, a lawn where you can watch the Mediterranean Sea from your sun bed, a summer dining area with barbecue and a low maintenance garden. On the top floor is a large balcony. If you want luxury, comfort and the best sea views this could be your home.