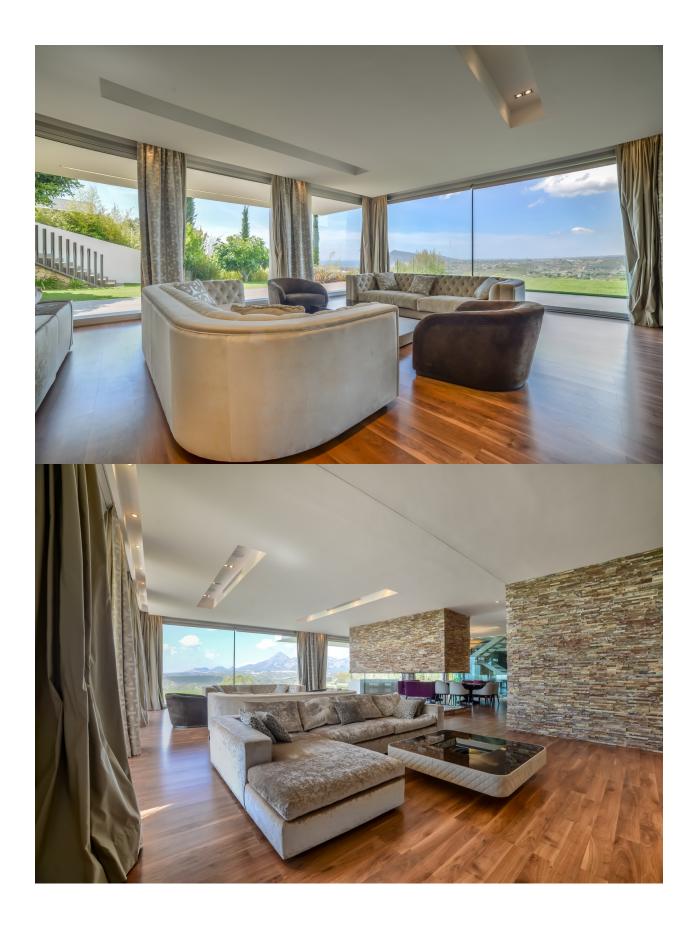

## **DESCRIPTION**

Exceptional luxurious modern design villa for sale in Altea Hills with superb panoramic sea views. This masterpiece is situated on a large plot in the sought after area of Sierra de Altea and is very private. Only the best materials were used. Hight quality construction and decoration. There is a living - dining area where the modern fireplace and the staircase are absolute eye-catchers. Open plan kitchen with breakfast bar. Cabinets are made from expensive wood and with first class appliances. In total there are 5 bedrooms and 5 bathrooms. All luxurious. There is a wine cellar, a home office, various technical rooms and additional spaces that new owner could use for home cinema, spa, gym etc. Underfloor heating, air conditioning, lift, smart home automation, Italian furniture, alarm and much much more. Outside we find the pool, a lawn where you can watch the Mediterranean Sea from your sun bed, a summer dining area with barbecue and a low maintenance garden. On the top floor is a large balcony. If you want luxury, comfort and the best sea views this could be your home.