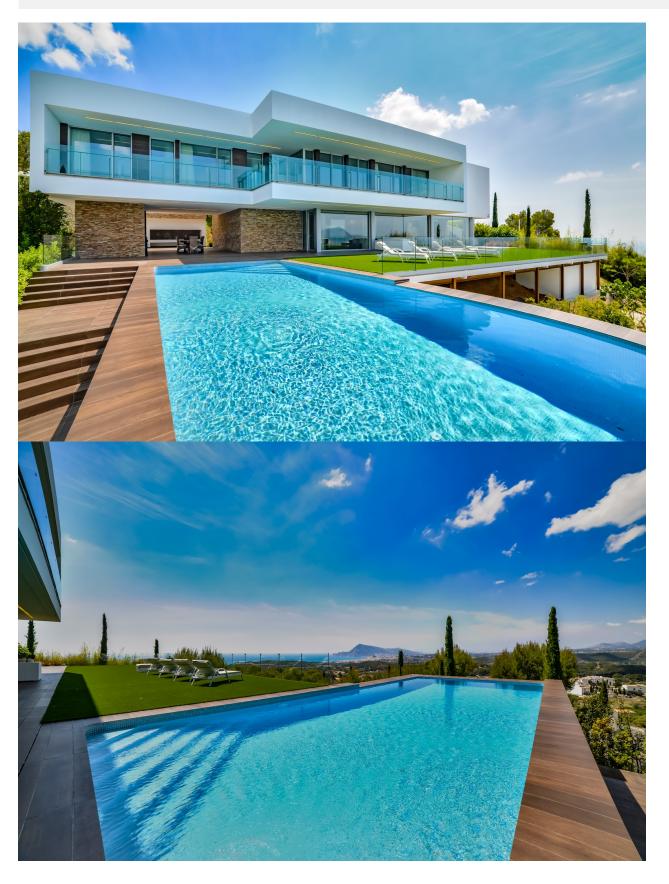

## **DESCRIPTION**

Exceptional luxurious modern design villa for sale in Altea Hills with superb panoramic sea views. This masterpiece is situated on a large plot in the sought after area of Sierra de Altea and is very private. Only the best materials were used. Hight quality construction and decoration. There is a living - dining area where the modern fireplace and the staircase are absolute eye-catchers. Open plan kitchen with breakfast bar. Cabinets are made from expensive wood and with first class appliances. In total there are 5 bedrooms and 5 bathrooms. All luxurious. There is a wine cellar, a home office, various technical rooms and additional spaces that new owner could use for home cinema, spa, gym etc. Underfloor heating, air conditioning, lift, smart home automation, Italian furniture, alarm and much much more. Outside we find the pool, a lawn where you can watch the Mediterranean Sea from your sun bed, a summer dining area with barbecue and a low maintenance garden. On the top floor is a large balcony. If you want luxury, comfort and the best sea views this could be your home.