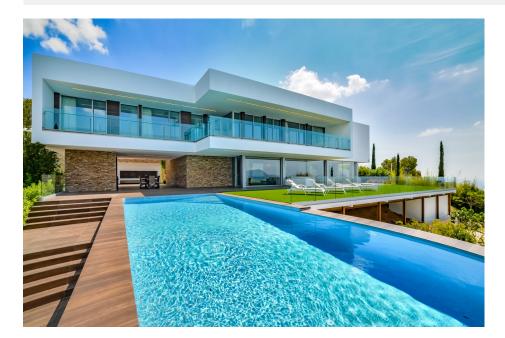

## **DESCRIPTION**

Exceptional luxurious modern design villa for sale in Altea Hills with superb panoramic sea views. This masterpiece is situated on a large plot in the sought after area of Sierra de Altea and is very private. Only the best materials were used. Hight quality construction and decoration. There is a living - dining area where the modern fireplace and the staircase are absolute eye-catchers. Open plan kitchen with breakfast bar. Cabinets are made from expensive wood and with first class appliances. In total there are 5 bedrooms and 5 bathrooms. All luxurious. There is a wine cellar, a home office, various technical rooms and additional spaces that new owner could use for home cinema, spa, gym etc. Underfloor heating, air conditioning, lift, smart home automation, Italian furniture, alarm and much much more. Outside we find the pool, a lawn where you can watch the Mediterranean Sea from your sun bed, a summer dining area with barbecue and a low maintenance garden. On the top floor is a large balcony. If you want luxury, comfort and the best sea views this could be your home.