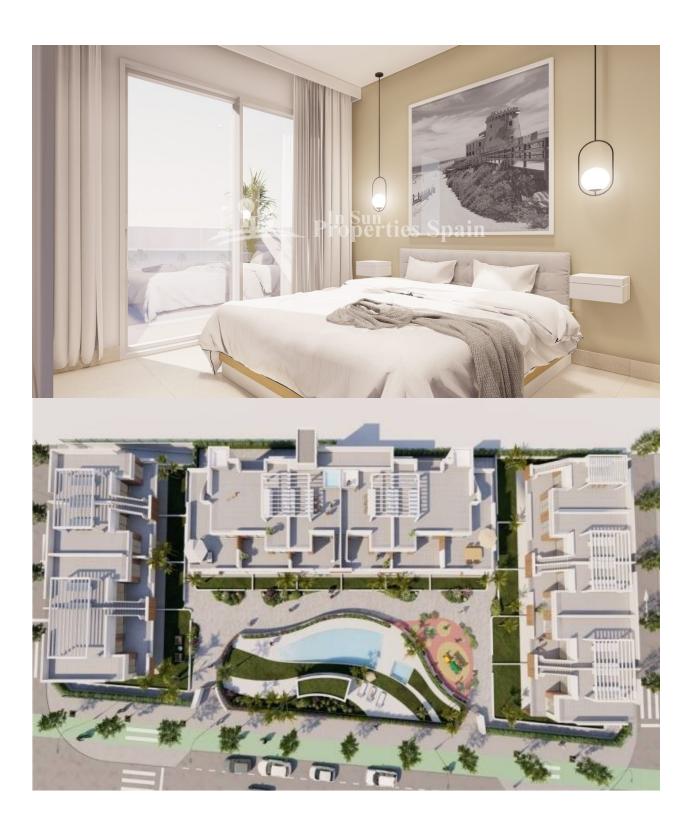

#### **DESCRIPTION**

NEW BUILD RESIDENTIAL COMPLEX APARTMENT GROUND FLOOR IN PILAR DE LA HORADADA. This beautiful 71m2 ground floor apartment consists of 2 bedrooms, 2 bathrooms, a 22m2 private terrace and a 21m2 private garden. The complex has a large communal garden with pool, gym and playground for the kids. Each property has garage spaces and storerooms in the basement. Located in an unbeatable enclave within a large residential area of Pilar de la Horadada, it is a privileged place for families due to its easy access to all kinds of services and amenities. Pilar de la Horadada is a typical Spanish village in the most southern part of the Costa Blanca. The large main street has supermarkets, lots of shops, restaurants and bars and some lovely squares. The beautiful beaches of Torre de la Horadada and Mil Palmeras with fine sand promenade is just 5 minutes away. In addition to the original established Golf courses on the Orihuela Costa Villamartin, Las Ramblas, Real Campoamor and Las Colinas approximately 14km away, Pilar de la Horadada is also well served with the excellent course Lo Romero only 4.2km drive. The Airports of Corvera (Murcia) and Alicante are respectively 40 and 55 minutes away.

Complex / Complejo

Ground Floor/ Planta Baja (E:1/100)

Sótano / Basement

"OUR EXPERIENCE IS YOUR GUARANTEE"