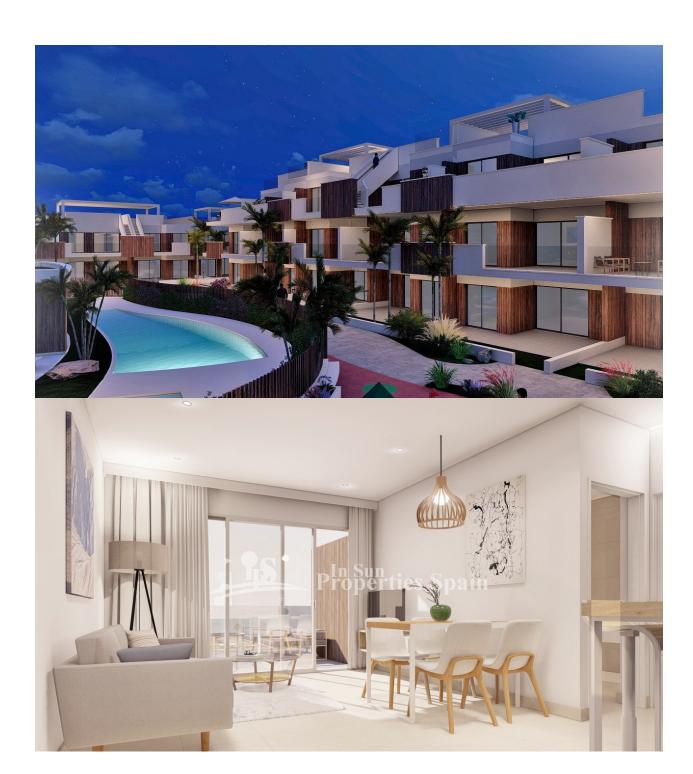

#### **DESCRIPTION**

NEW BUILD RESIDENTIAL COMPLEX APARTMENT GROUND FLOOR IN PILAR DE LA HORADADA. This beautiful 71m2 ground floor apartment consists of 2 bedrooms, 2 bathrooms, a 22m2 private terrace and a 21m2 private garden. The complex has a large communal garden with pool, gym and playground for the kids. Each property has garage spaces and storerooms in the basement. Located in an unbeatable enclave within a large residential area of Pilar de la Horadada, it is a privileged place for families due to its easy access to all kinds of services and amenities. Pilar de la Horadada is a typical Spanish village in the most southern part of the Costa Blanca. The large main street has supermarkets, lots of shops, restaurants and bars and some lovely squares. The beautiful beaches of Torre de la Horadada and Mil Palmeras with fine sand promenade is just 5 minutes away. In addition to the original established Golf courses on the Orihuela Costa Villamartin, Las Ramblas, Real Campoamor and Las Colinas approximately 14km away, Pilar de la Horadada is also well served with the excellent course Lo Romero only 4.2km drive. The Airports of Corvera (Murcia) and Alicante are respectively 40 and 55 minutes away.

### **EXTRA**

**GARDEN AND** 

**TERRACES** 

- Open terrace Private garden Communal Garden