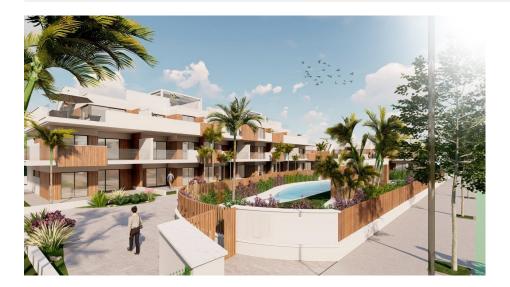

#### **DESCRIPTION**

NEW BUILD RESIDENTIAL COMPLEX APARTMENT GROUND FLOOR IN PILAR DE LA HORADADA. This beautiful 71m2 ground floor apartment consists of 2 bedrooms, 2 bathrooms, a 22m2 private terrace and a 21m2 private garden. The complex has a large communal garden with pool, gym and playground for the kids. Each property has garage spaces and storerooms in the basement. Located in an unbeatable enclave within a large residential area of Pilar de la Horadada, it is a privileged place for families due to its easy access to all kinds of services and amenities. Pilar de la Horadada is a typical Spanish village in the most southern part of the Costa Blanca. The large main street has supermarkets, lots of shops, restaurants and bars and some lovely squares. The beautiful beaches of Torre de la Horadada and Mil Palmeras with fine sand promenade is just 5 minutes away. In addition to the original established Golf courses on the Orihuela Costa Villamartin, Las Ramblas, Real Campoamor and Las Colinas approximately 14km away, Pilar de la Horadada is also well served with the excellent course Lo Romero only 4.2km drive. The Airports of Corvera (Murcia) and Alicante are respectively 40 and 55 minutes away.

### **EXTRA**

**GARDEN AND** 

**TERRACES** 

- Open terrace Private garden Communal Garden