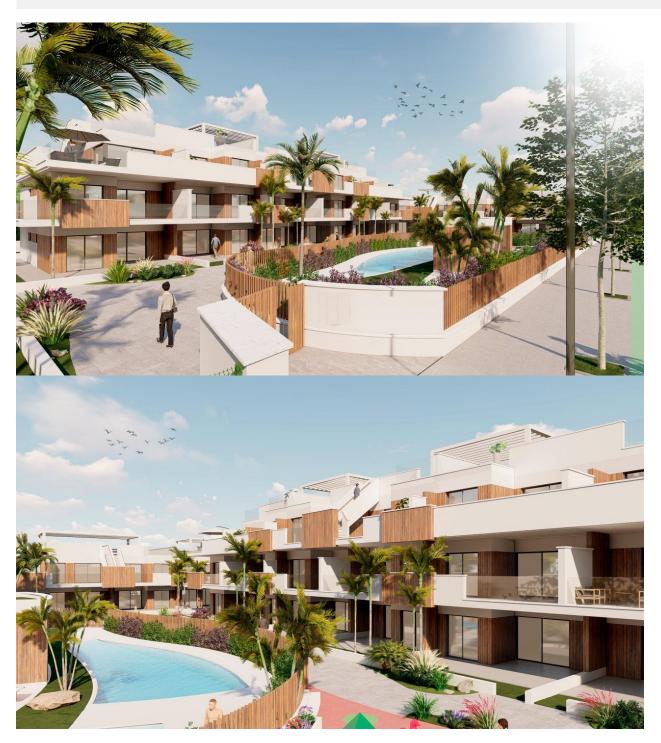

#### **DESCRIPTION**

NEW BUILD RESIDENTIAL COMPLEX APARTMENT GROUND FLOOR IN PILAR DE LA HORADADA. This beautiful 71m2 ground floor apartment consists of 2 bedrooms, 2 bathrooms, a 22m2 private terrace and a 21m2 private garden. The complex has a large communal garden with pool, gym and playground for the kids. Each property has garage spaces and storerooms in the basement. Located in an unbeatable enclave within a large residential area of Pilar de la Horadada, it is a privileged place for families due to its easy access to all kinds of services and amenities. Pilar de la Horadada is a typical Spanish village in the most southern part of the Costa Blanca. The large main street has supermarkets, lots of shops, restaurants and bars and some lovely squares. The beautiful beaches of Torre de la Horadada and Mil Palmeras with fine sand promenade is just 5 minutes away. In addition to the original established Golf courses on the Orihuela Costa Villamartin, Las Ramblas, Real Campoamor and Las Colinas approximately 14km away, Pilar de la Horadada is also well served with the excellent course Lo Romero only 4.2km drive. The Airports of Corvera (Murcia) and Alicante are respectively 40 and 55 minutes away.

### **EXTRA**

**GARDEN AND** 

**TERRACES** 

- Open terrace Private garden Communal Garden