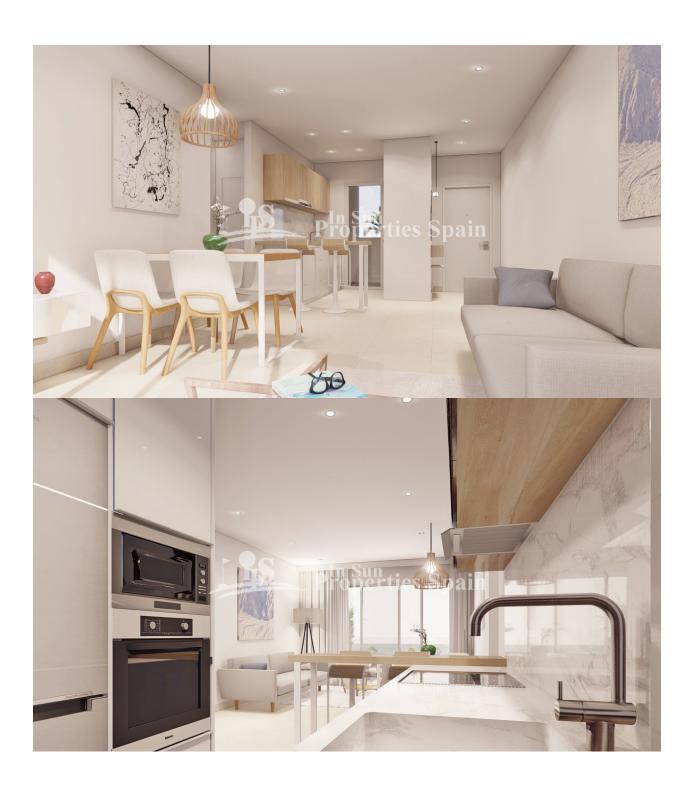

#### **DESCRIPTION**

NEW BUILD RESIDENTIAL COMPLEX APARTMENT GROUND FLOOR IN PILAR DE LA HORADADA. This beautiful 71m2 ground floor apartment consists of 2 bedrooms, 2 bathrooms, a 22m2 private terrace and a 21m2 private garden. The complex has a large communal garden with pool, gym and playground for the kids. Each property has garage spaces and storerooms in the basement. Located in an unbeatable enclave within a large residential area of Pilar de la Horadada, it is a privileged place for families due to its easy access to all kinds of services and amenities. Pilar de la Horadada is a typical Spanish village in the most southern part of the Costa Blanca. The large main street has supermarkets, lots of shops, restaurants and bars and some lovely squares. The beautiful beaches of Torre de la Horadada and Mil Palmeras with fine sand promenade is just 5 minutes away. In addition to the original established Golf courses on the Orihuela Costa Villamartin, Las Ramblas, Real Campoamor and Las Colinas approximately 14km away, Pilar de la Horadada is also well served with the excellent course Lo Romero only 4.2km drive. The Airports of Corvera (Murcia) and Alicante are respectively 40 and 55 minutes away.

## MAIN LIVING AREA

• Gym

- Reinforced door
- Storage room

| Room - Estancia                            | 3      |
|--------------------------------------------|--------|
| Living room - Kitchen<br>(Estar - Cocina)  | 27,95  |
| Laundry room<br>(Galería)                  | 3,75   |
| Bedroom 1<br>(Dormitorio 1)                | 12,26  |
| Bedroom 2<br>(Dormitorio 2)                | 9,98   |
| Bedroom 3<br>(Dormitorio 3)                | 0,00   |
| Bathroom 1<br>(Baño 1)                     | 3,43   |
| Bathroom 2<br>(Baño 2)                     | 3,14   |
| Covered Terrace<br>(Terraza Cubierta)      | 22,10  |
| Uncovered Terrace<br>(Terraza Descubierta) | 21,65  |
| Solarium<br>(Solarium)                     | 0,00   |
| Total Surface<br>(Superficie total)        | 104,26 |