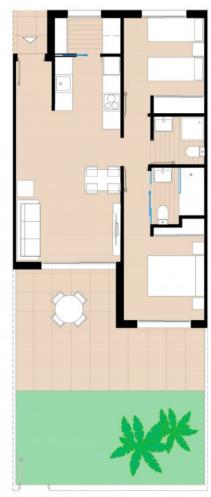

#### **DESCRIPTION**

NEW BUILD RESIDENTIAL COMPLEX APARTMENT GROUND FLOOR IN PILAR DE LA HORADADA. This beautiful 71m2 ground floor apartment consists of 2 bedrooms, 2 bathrooms, a 22m2 private terrace and a 21m2 private garden. The complex has a large communal garden with pool, gym and playground for the kids. Each property has garage spaces and storerooms in the basement. Located in an unbeatable enclave within a large residential area of Pilar de la Horadada, it is a privileged place for families due to its easy access to all kinds of services and amenities. Pilar de la Horadada is a typical Spanish village in the most southern part of the Costa Blanca. The large main street has supermarkets, lots of shops, restaurants and bars and some lovely squares. The beautiful beaches of Torre de la Horadada and Mil Palmeras with fine sand promenade is just 5 minutes away. In addition to the original established Golf courses on the Orihuela Costa Villamartin, Las Ramblas, Real Campoamor and Las Colinas approximately 14km away, Pilar de la Horadada is also well served with the excellent course Lo Romero only 4.2km drive. The Airports of Corvera (Murcia) and Alicante are respectively 40 and 55 minutes away.

## MAIN LIVING AREA

• Gym

- Reinforced door
- Storage room

| Room - Estancia                            | 3      |
|--------------------------------------------|--------|
| Living room - Kitchen<br>(Estar - Cocina)  | 27,95  |
| Laundry room<br>(Galería)                  | 3,75   |
| Bedroom 1<br>(Dormitorio 1)                | 12,26  |
| Bedroom 2<br>(Dormitorio 2)                | 9,98   |
| Bedroom 3<br>(Dormitorio 3)                | 0,00   |
| Bathroom 1<br>(Baño 1)                     | 3,43   |
| Bathroom 2<br>(Baño 2)                     | 3,14   |
| Covered Terrace<br>(Terraza Cubierta)      | 22,10  |
| Uncovered Terrace<br>(Terraza Descubierta) | 21,65  |
| Solarium<br>(Solarium)                     | 0,00   |
| Total Surface<br>(Superficie total)        | 104,26 |