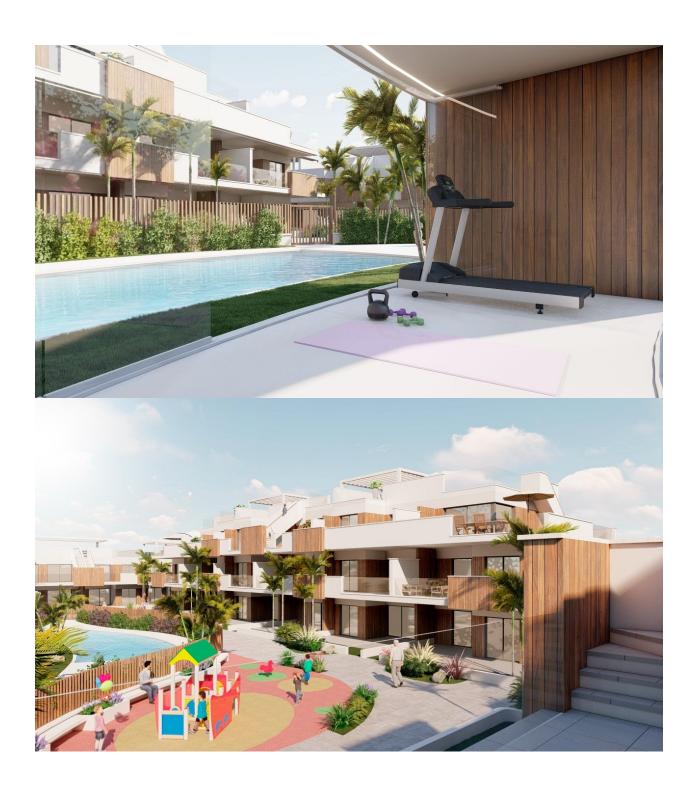

#### **DESCRIPTION**

NEW BUILD RESIDENTIAL COMPLEX APARTMENT GROUND FLOOR IN PILAR DE LA HORADADA. This beautiful 71m2 ground floor apartment consists of 2 bedrooms, 2 bathrooms, a 22m2 private terrace and a 21m2 private garden. The complex has a large communal garden with pool, gym and playground for the kids. Each property has garage spaces and storerooms in the basement. Located in an unbeatable enclave within a large residential area of Pilar de la Horadada, it is a privileged place for families due to its easy access to all kinds of services and amenities. Pilar de la Horadada is a typical Spanish village in the most southern part of the Costa Blanca. The large main street has supermarkets, lots of shops, restaurants and bars and some lovely squares. The beautiful beaches of Torre de la Horadada and Mil Palmeras with fine sand promenade is just 5 minutes away. In addition to the original established Golf courses on the Orihuela Costa Villamartin, Las Ramblas, Real Campoamor and Las Colinas approximately 14km away, Pilar de la Horadada is also well served with the excellent course Lo Romero only 4.2km drive. The Airports of Corvera (Murcia) and Alicante are respectively 40 and 55 minutes away.

## MAIN LIVING AREA

• Gym

- Reinforced door
- Storage room

| Room - Estancia                            | 3      |
|--------------------------------------------|--------|
| Living room - Kitchen<br>(Estar - Cocina)  | 27,95  |
| Laundry room<br>(Galería)                  | 3,75   |
| Bedroom 1<br>(Dormitorio 1)                | 12,26  |
| Bedroom 2<br>(Dormitorio 2)                | 9,98   |
| Bedroom 3<br>(Dormitorio 3)                | 0,00   |
| Bathroom 1<br>(Baño 1)                     | 3,43   |
| Bathroom 2<br>(Baño 2)                     | 3,14   |
| Covered Terrace<br>(Terraza Cubierta)      | 22,10  |
| Uncovered Terrace<br>(Terraza Descubierta) | 21,65  |
| Solarium<br>(Solarium)                     | 0,00   |
| Total Surface<br>(Superficie total)        | 104,26 |