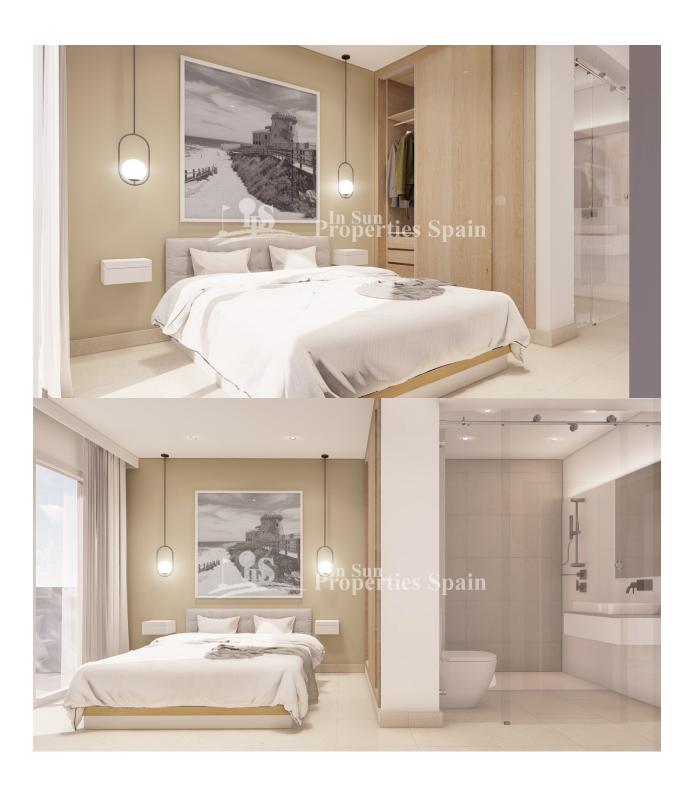

#### **DESCRIPTION**

NEW BUILD RESIDENTIAL COMPLEX APARTMENT GROUND FLOOR IN PILAR DE LA HORADADA. This beautiful 71m2 ground floor apartment consists of 2 bedrooms, 2 bathrooms, a 22m2 private terrace and a 21m2 private garden. The complex has a large communal garden with pool, gym and playground for the kids. Each property has garage spaces and storerooms in the basement. Located in an unbeatable enclave within a large residential area of Pilar de la Horadada, it is a privileged place for families due to its easy access to all kinds of services and amenities. Pilar de la Horadada is a typical Spanish village in the most southern part of the Costa Blanca. The large main street has supermarkets, lots of shops, restaurants and bars and some lovely squares. The beautiful beaches of Torre de la Horadada and Mil Palmeras with fine sand promenade is just 5 minutes away. In addition to the original established Golf courses on the Orihuela Costa Villamartin, Las Ramblas, Real Campoamor and Las Colinas approximately 14km away, Pilar de la Horadada is also well served with the excellent course Lo Romero only 4.2km drive. The Airports of Corvera (Murcia) and Alicante are respectively 40 and 55 minutes away.

## MAIN LIVING AREA

• Gym

- Reinforced door
- Storage room

| Room - Estancia                            | 3      |
|--------------------------------------------|--------|
| Living room - Kitchen<br>(Estar - Cocina)  | 27,95  |
| Laundry room<br>(Galería)                  | 3,75   |
| Bedroom 1<br>(Dormitorio 1)                | 12,26  |
| Bedroom 2<br>(Dormitorio 2)                | 9,98   |
| Bedroom 3<br>(Dormitorio 3)                | 0,00   |
| Bathroom 1<br>(Baño 1)                     | 3,43   |
| Bathroom 2<br>(Baño 2)                     | 3,14   |
| Covered Terrace<br>(Terraza Cubierta)      | 22,10  |
| Uncovered Terrace<br>(Terraza Descubierta) | 21,65  |
| Solarium<br>(Solarium)                     | 0,00   |
| Total Surface<br>(Superficie total)        | 104,26 |