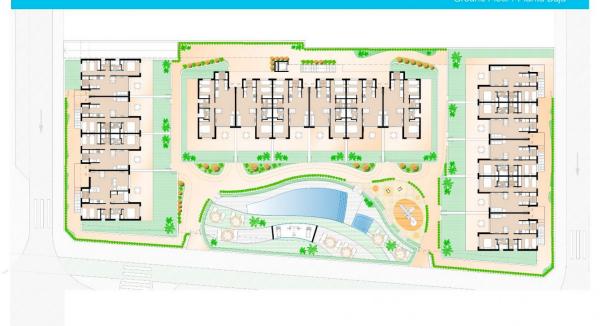

#### **DESCRIPTION**

NEW BUILD RESIDENTIAL COMPLEX APARTMENT GROUND FLOOR IN PILAR DE LA HORADADA. This beautiful 71m2 ground floor apartment consists of 2 bedrooms, 2 bathrooms, a 22m2 private terrace and a 21m2 private garden. The complex has a large communal garden with pool, gym and playground for the kids. Each property has garage spaces and storerooms in the basement. Located in an unbeatable enclave within a large residential area of Pilar de la Horadada, it is a privileged place for families due to its easy access to all kinds of services and amenities. Pilar de la Horadada is a typical Spanish village in the most southern part of the Costa Blanca. The large main street has supermarkets, lots of shops, restaurants and bars and some lovely squares. The beautiful beaches of Torre de la Horadada and Mil Palmeras with fine sand promenade is just 5 minutes away. In addition to the original established Golf courses on the Orihuela Costa Villamartin, Las Ramblas, Real Campoamor and Las Colinas approximately 14km away, Pilar de la Horadada is also well served with the excellent course Lo Romero only 4.2km drive. The Airports of Corvera (Murcia) and Alicante are respectively 40 and 55 minutes away.

Complex / Complejo

Ground Floor/ Planta Baja (E:1/100)

Sótano / Basement

"OUR EXPERIENCE IS YOUR GUARANTEE"