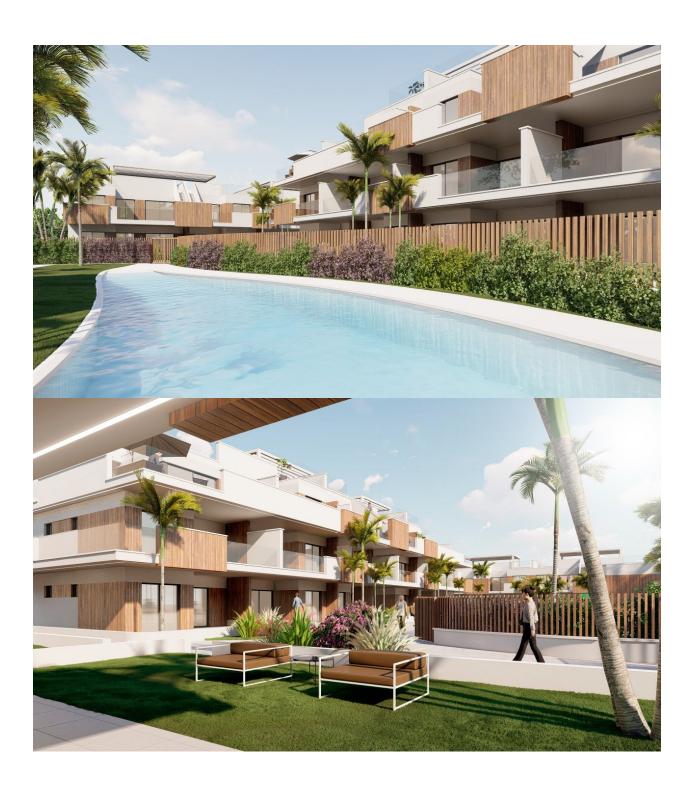

#### **DESCRIPTION**

NEW BUILD RESIDENTIAL COMPLEX APARTMENT GROUND FLOOR IN PILAR DE LA HORADADA. This beautiful 71m2 ground floor apartment consists of 2 bedrooms, 2 bathrooms, a 22m2 private terrace and a 21m2 private garden. The complex has a large communal garden with pool, gym and playground for the kids. Each property has garage spaces and storerooms in the basement. Located in an unbeatable enclave within a large residential area of Pilar de la Horadada, it is a privileged place for families due to its easy access to all kinds of services and amenities. Pilar de la Horadada is a typical Spanish village in the most southern part of the Costa Blanca. The large main street has supermarkets, lots of shops, restaurants and bars and some lovely squares. The beautiful beaches of Torre de la Horadada and Mil Palmeras with fine sand promenade is just 5 minutes away. In addition to the original established Golf courses on the Orihuela Costa Villamartin, Las Ramblas, Real Campoamor and Las Colinas approximately 14km away, Pilar de la Horadada is also well served with the excellent course Lo Romero only 4.2km drive. The Airports of Corvera (Murcia) and Alicante are respectively 40 and 55 minutes away.

### **EXTRA**

**GARDEN AND** 

**TERRACES** 

- Open terrace Private garden Communal Garden