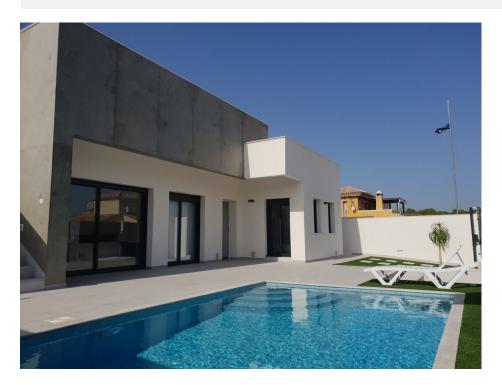

REF: # 9720 PINAR DE CAMPOVERDE

| INFO              |                        |
|-------------------|------------------------|
| PRICE:            | 342.500 €              |
| PROPERTY<br>TYPE: | Villa                  |
| CITY:             | Pinar de<br>Campoverde |
| BEDROOMS:         | 3                      |
| Bathrooms:        | 2                      |
| Build ( m2 ):     | 108                    |
| Plot ( m2 ):      | 300                    |
| Terrace ( m2 ):   | 63                     |
| Year:             | -                      |
| Floor:            | -                      |
| Old price         | -                      |

## **DESCRIPTION**

EXCLUSIVE NEW BUILD MODERN VILLA IN PINAR DE CAMPOVERDE. This 108m2 modern villa consists of 3 bedrooms, 2 bathrooms, an open plan lounge-dining kitchen area with central island views to the pool, 25m2 terrace and a 300m2 garden. There is a large 38m2 solarium to enjoy the sun and lovely views all year around with an option of a pool at an extra cost. Located on a small development of only 15 villas, in a privileged location next to the natural area Rio Seco and close to amenities, sports facilities and nearby Lo Romero golf course, the Spanish town of Pilar de la Horadada and just 15 minutes' drive from the white sand beaches of La Torrede la Horadada. The perfect place if you want to be in a quiet location, surrounded by nature and close to all the services, Golf only 3.5km drive and lovely beaches only 12km drive away. Nearest Airports: Murcia (Corvera) 40 minutes drive and Alicante 60 minutes drive.