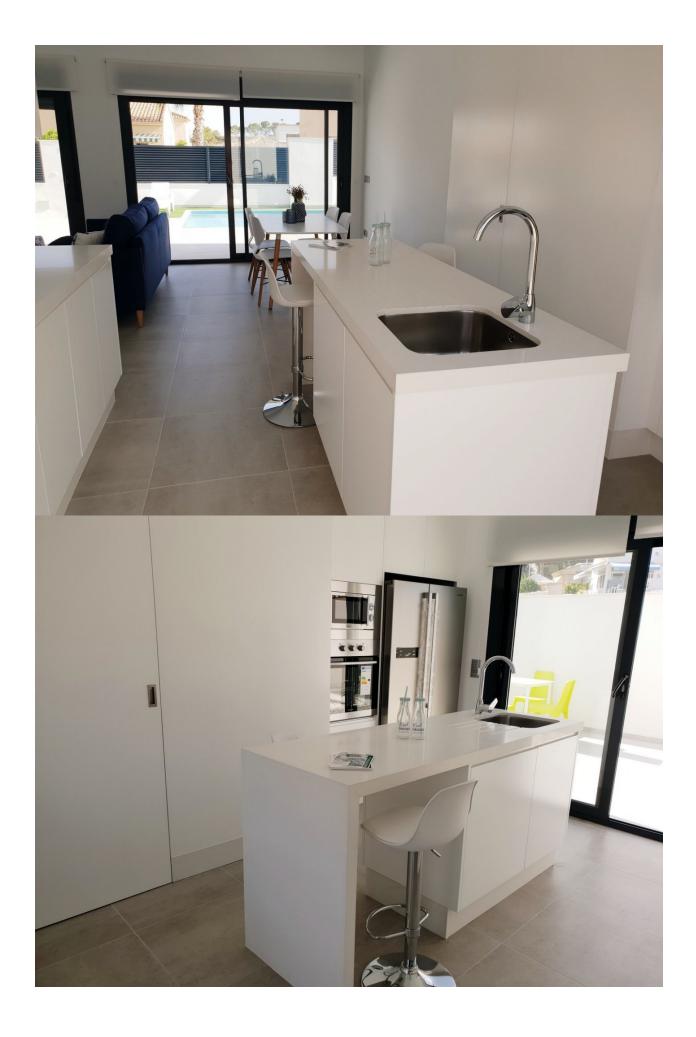

## **DESCRIPTION**

EXCLUSIVE NEW BUILD MODERN VILLA IN PINAR DE CAMPOVERDE. This 108m2 modern villa consists of 3 bedrooms, 2 bathrooms, an open plan lounge-dining kitchen area with central island views to the pool, 25m2 terrace and a 300m2 garden. There is a large 38m2 solarium to enjoy the sun and lovely views all year around with an option of a pool at an extra cost. Located on a small development of only 15 villas, in a privileged location next to the natural area Rio Seco and close to amenities, sports facilities and nearby Lo Romero golf course, the Spanish town of Pilar de la Horadada and just 15 minutes' drive from the white sand beaches of La Torrede la Horadada. The perfect place if you want to be in a quiet location, surrounded by nature and close to all the services, Golf only 3.5km drive and lovely beaches only 12km drive away. Nearest Airports: Murcia (Corvera) 40 minutes drive and Alicante 60 minutes drive.

## **ENERGETIC CERTIFIED**

| STYLE        | VIEWS                                                   | DISTANCE TO:       | PARKING            |
|--------------|---------------------------------------------------------|--------------------|--------------------|
| • Modern • F | <ul> <li>Panoramic views</li> </ul>                     | Beach : +10 Km     | Parking no Cars: 1 |
|              |                                                         | Airport: 50 Km     |                    |
| KITCHEN      | GARDEN AND<br>TERRACES                                  | EXTRA              |                    |
| Open kitchen |                                                         | Built in wardrobes |                    |
| - Open Monen | <ul><li> Open terrace</li><li> Private garden</li></ul> | Reinforced door    |                    |