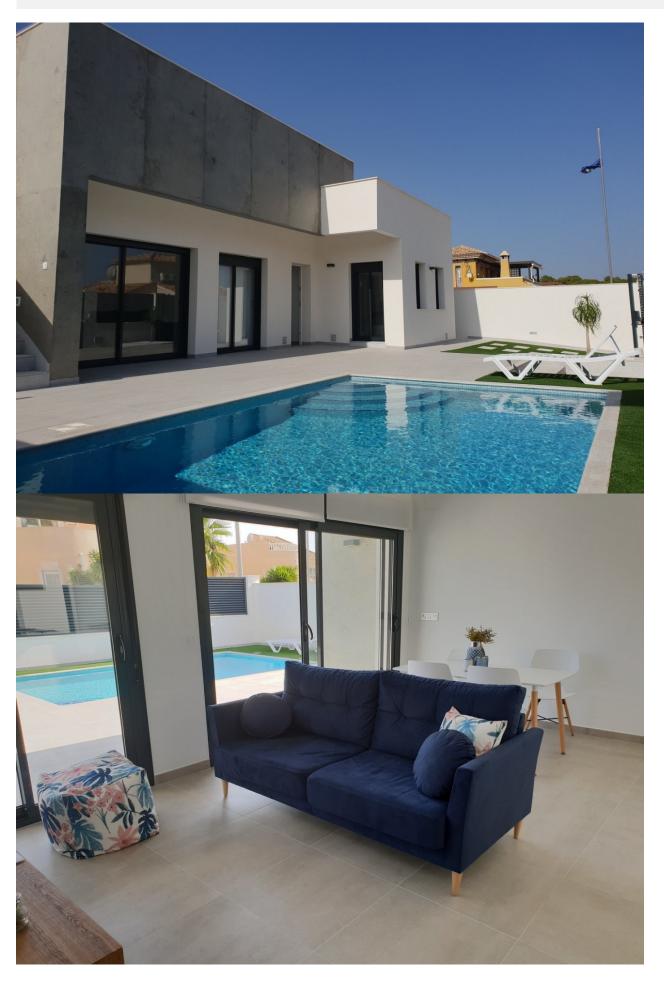

## **DESCRIPTION**

EXCLUSIVE NEW BUILD MODERN VILLA IN PINAR DE CAMPOVERDE. This 108m2 modern villa consists of 3 bedrooms, 2 bathrooms, an open plan lounge-dining kitchen area with central island views to the pool, 25m2 terrace and a 300m2 garden. There is a large 38m2 solarium to enjoy the sun and lovely views all year around with an option of a pool at an extra cost. Located on a small development of only 15 villas, in a privileged location next to the natural area Rio Seco and close to amenities, sports facilities and nearby Lo Romero golf course, the Spanish town of Pilar de la Horadada and just 15 minutes' drive from the white sand beaches of La Torrede la Horadada. The perfect place if you want to be in a quiet location, surrounded by nature and close to all the services, Golf only 3.5km drive and lovely beaches only 12km drive away. Nearest Airports: Murcia (Corvera) 40 minutes drive and Alicante 60 minutes drive.