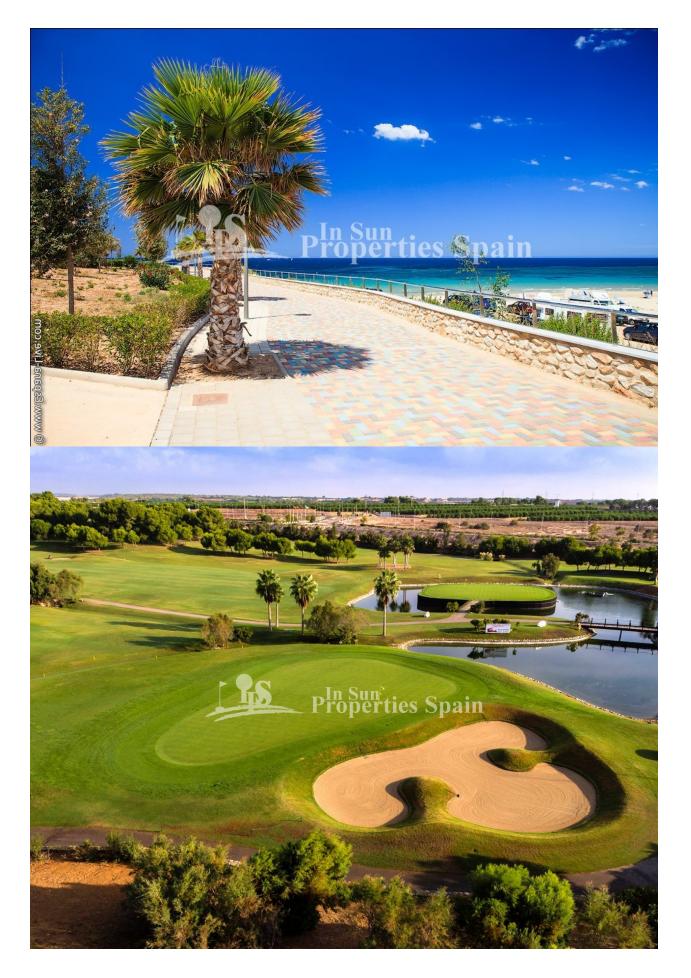

## EXCLUSIVE NEW BUILD MODERN VILLA IN PINAR DE

CAMPOVERDE. This 116m2 modern villa consists of 3 bedrooms, 2 bathrooms, an open plan lounge-dining kitchen area with central island views to the pool, 25m2 terrace and a 300m2 garden. There is a large 55m2 solarium to enjoy the sun and lovely views all year around with an option of a pool at an extra cost. Located on a small development of only 15 villas, in a privileged location next to the natural area Rio Seco and close to amenities, sports facilities and nearby Lo Romero golf course, the Spanish town of Pilar de la Horadada and just 15 minutes' drive from the white sand beaches of La Torrede la Horadada. The perfect place if you want to be in a quiet location, surrounded by nature and close to all the services, Golf only 3.5km drive and lovely beaches only 12km drive away. Nearest Airports: Murcia (Corvera) 40 minutes drive and Alicante 60 minutes drive.