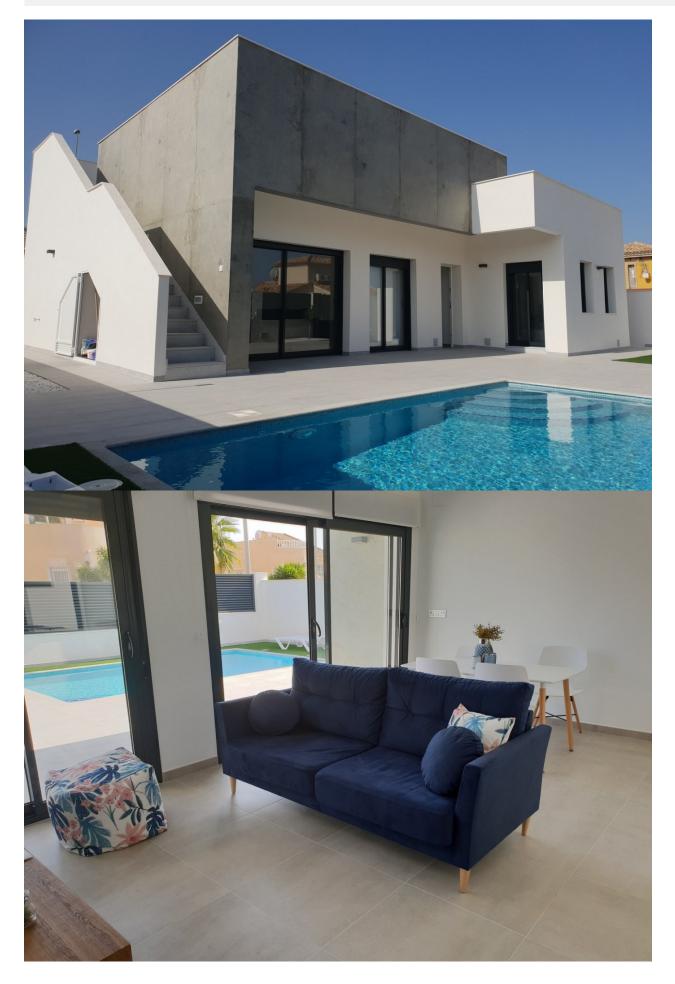

## EXCLUSIVE NEW BUILD MODERN VILLA IN PINAR DE

CAMPOVERDE. This 116m2 modern villa consists of 3 bedrooms, 2 bathrooms, an open plan lounge-dining kitchen area with central island views to the pool, 25m2 terrace and a 300m2 garden. There is a large 55m2 solarium to enjoy the sun and lovely views all year around with an option of a pool at an extra cost. Located on a small development of only 15 villas, in a privileged location next to the natural area Rio Seco and close to amenities, sports facilities and nearby Lo Romero golf course, the Spanish town of Pilar de la Horadada and just 15 minutes' drive from the white sand beaches of La Torrede la Horadada. The perfect place if you want to be in a quiet location, surrounded by nature and close to all the services, Golf only 3.5km drive and lovely beaches only 12km drive away. Nearest Airports: Murcia (Corvera) 40 minutes drive and Alicante 60 minutes drive.

# PROPERTY GALLERY

"OUR EXPERIENCE IS YOUR GUARANTEE"