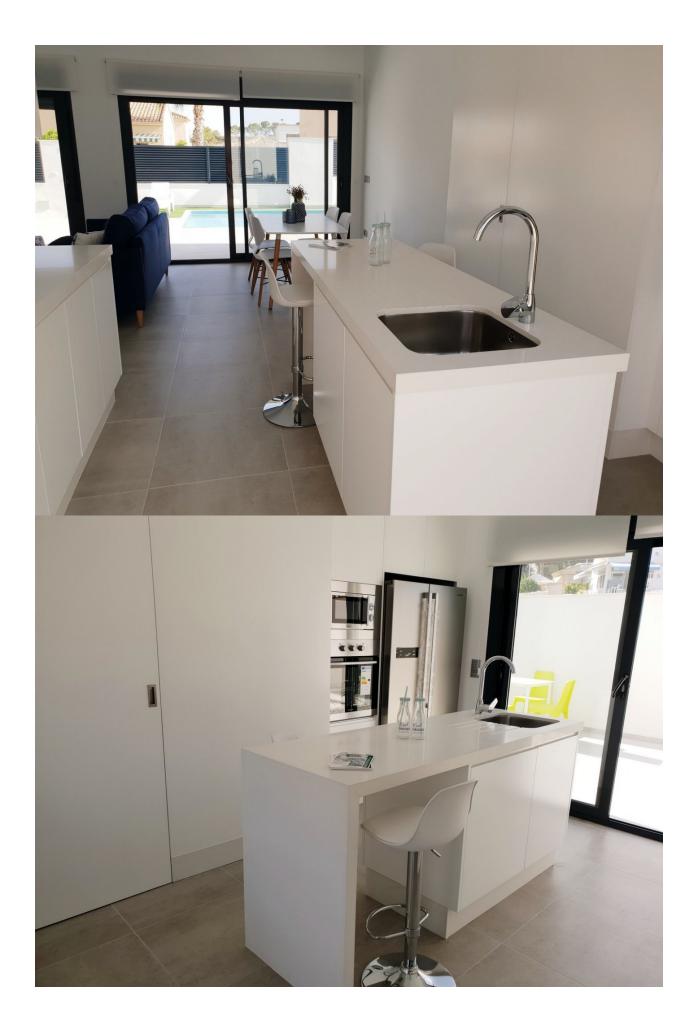

## EXCLUSIVE NEW BUILD MODERN VILLA IN PINAR DE

CAMPOVERDE. This 116m2 modern villa consists of 3 bedrooms, 2 bathrooms, an open plan lounge-dining kitchen area with central island views to the pool, 25m2 terrace and a 300m2 garden. There is a large 55m2 solarium to enjoy the sun and lovely views all year around with an option of a pool at an extra cost. Located on a small development of only 15 villas, in a privileged location next to the natural area Rio Seco and close to amenities, sports facilities and nearby Lo Romero golf course, the Spanish town of Pilar de la Horadada and just 15 minutes' drive from the white sand beaches of La Torrede la Horadada. The perfect place if you want to be in a quiet location, surrounded by nature and close to all the services, Golf only 3.5km drive and lovely beaches only 12km drive away. Nearest Airports: Murcia (Corvera) 40 minutes drive and Alicante 60 minutes drive.

## STYLE

• Modern

**KITCHEN** 

• Open kitchen

VIEWS

• Panoramic views