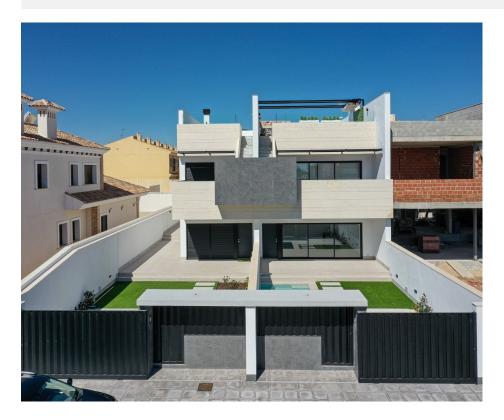

## **DESCRIPTION**

NEW BUILD CORNER TOWNHOUSE IN PILAR DE LA HORADADA with fine sand promenade just 5 minutes away. This 126m2 beautiful townhouse is over 3 floors and consists of 3 bedrooms, 3 bathrooms (master bedroom with dressing room), an open plan kitchen-dining area, a lounge with large windows with access to the 210m2 private front and back garden, a swimming pool, a 16m2 terrace and spacious 52m2 solarium. Set within a privileged environment, with modern designs, first quality materials and energy efficiency to conform to the highest standards. Pilar de la Horadada is a typical Spanish village in the most southern part of the Costa Blanca. The large main street has supermarkets, lots of shops, restaurants and bars and some lovely squares. In addition to the original established Golf courses on the Orihuela Costa Villamartin, Las Ramblas, Real Campoamor and Las Colinas approximately 14km away, Pilar de la Horadada is also well served with the excellent course Lo Romero only 4.2km drive. Only