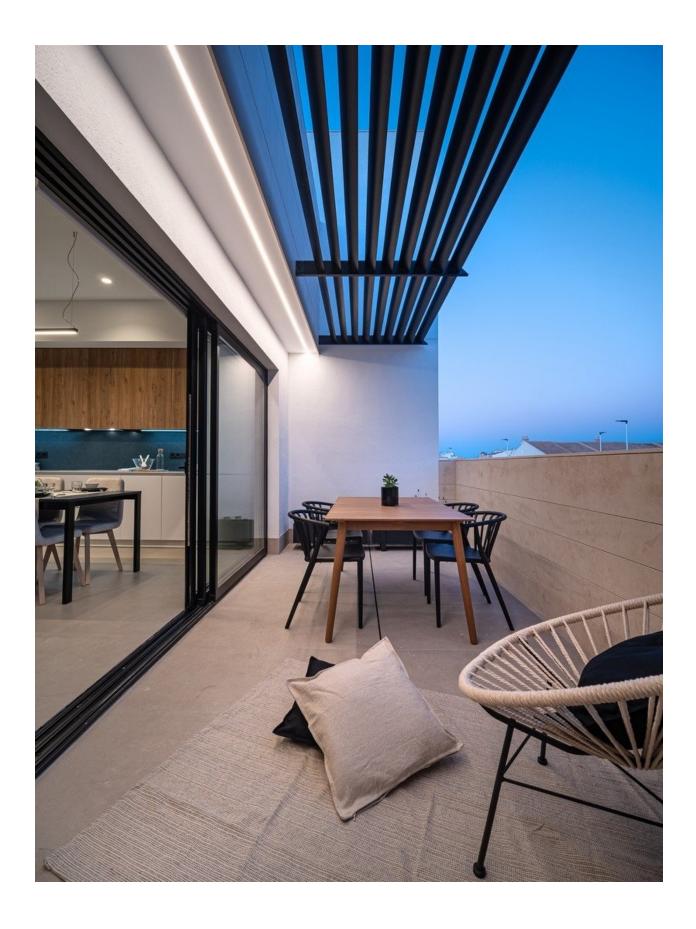

## **DESCRIPTION**

NEW BUILD CORNER TOWNHOUSE IN PILAR DE LA HORADADA with fine sand promenade just 5 minutes away. This 126m2 beautiful townhouse is over 3 floors and consists of 3 bedrooms, 3 bathrooms (master bedroom with dressing room), an open plan kitchen-dining area, a lounge with large windows with access to the 210m2 private front and back garden, a swimming pool, a 16m2 terrace and spacious 52m2 solarium. Set within a privileged environment, with modern designs, first quality materials and energy efficiency to conform to the highest standards. Pilar de la Horadada is a typical Spanish village in the most southern part of the Costa Blanca. The large main street has supermarkets, lots of shops, restaurants and bars and some lovely squares. In addition to the original established Golf courses on the Orihuela Costa Villamartin, Las Ramblas, Real Campoamor and Las Colinas approximately 14km away, Pilar de la Horadada is also well served with the excellent course Lo Romero only 4.2km drive. Only

Open terrace Exterior lights Fenced Stone walls Private garden

• Open kitchen

Reinforced doorDouble glazed windowsStorage room

"OUR EXPERIENCE IS YOUR GUARANTEE"