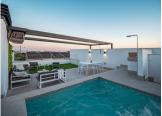

## **DESCRIPTION**

NEW BUILD CORNER TOWNHOUSE IN PILAR DE LA HORADADA with fine sand promenade just 5 minutes away. This 126m2 beautiful townhouse is over 3 floors and consists of 3 bedrooms, 3 bathrooms (master bedroom with dressing room), an open plan kitchen-dining area, a lounge with large windows with access to the 210m2 private front and back garden, a swimming pool, a 16m2 terrace and spacious 52m2 solarium. Set within a privileged environment, with modern designs, first quality materials and energy efficiency to conform to the highest standards. Pilar de la Horadada is a typical Spanish village in the most southern part of the Costa Blanca. The large main street has supermarkets, lots of shops, restaurants and bars and some lovely squares. In addition to the original established Golf courses on the Orihuela Costa Villamartin, Las Ramblas, Real Campoamor and Las Colinas approximately 14km away, Pilar de la Horadada is also well served with the excellent course Lo Romero only 4.2km drive. Only