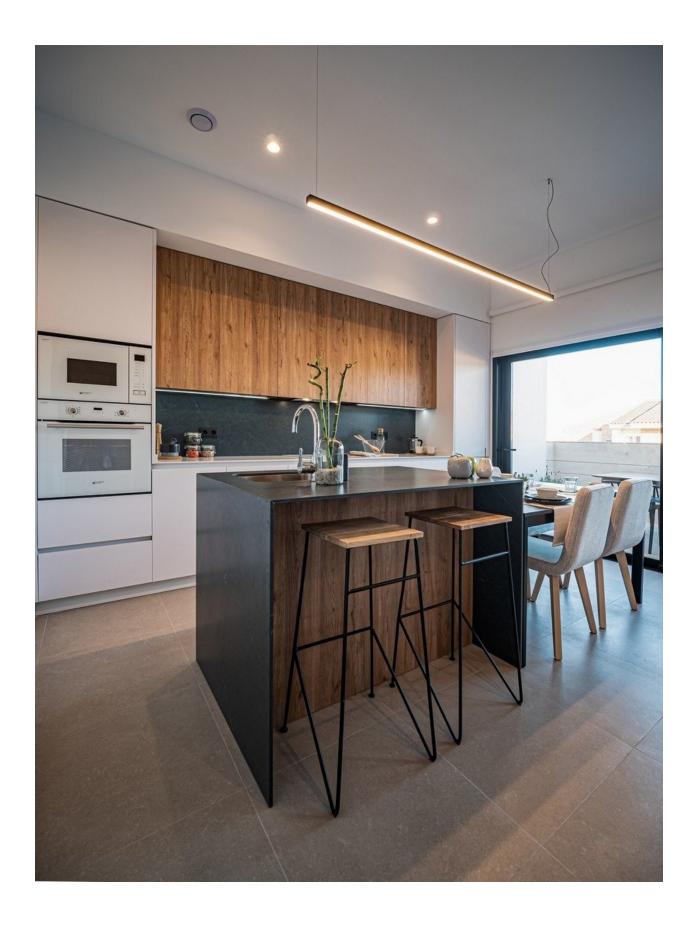

## **DESCRIPTION**

NEW BUILD CORNER TOWNHOUSE IN PILAR DE LA HORADADA with fine sand promenade just 5 minutes away. This 126m2 beautiful townhouse is over 3 floors and consists of 3 bedrooms, 3 bathrooms (master bedroom with dressing room), an open plan kitchen-dining area, a lounge with large windows with access to the 210m2 private front and back garden, a swimming pool, a 16m2 terrace and spacious 52m2 solarium. Set within a privileged environment, with modern designs, first quality materials and energy efficiency to conform to the highest standards. Pilar de la Horadada is a typical Spanish village in the most southern part of the Costa Blanca. The large main street has supermarkets, lots of shops, restaurants and bars and some lovely squares. In addition to the original established Golf courses on the Orihuela Costa Villamartin, Las Ramblas, Real Campoamor and Las Colinas approximately 14km away, Pilar de la Horadada is also well served with the excellent course Lo Romero only 4.2km drive. Only