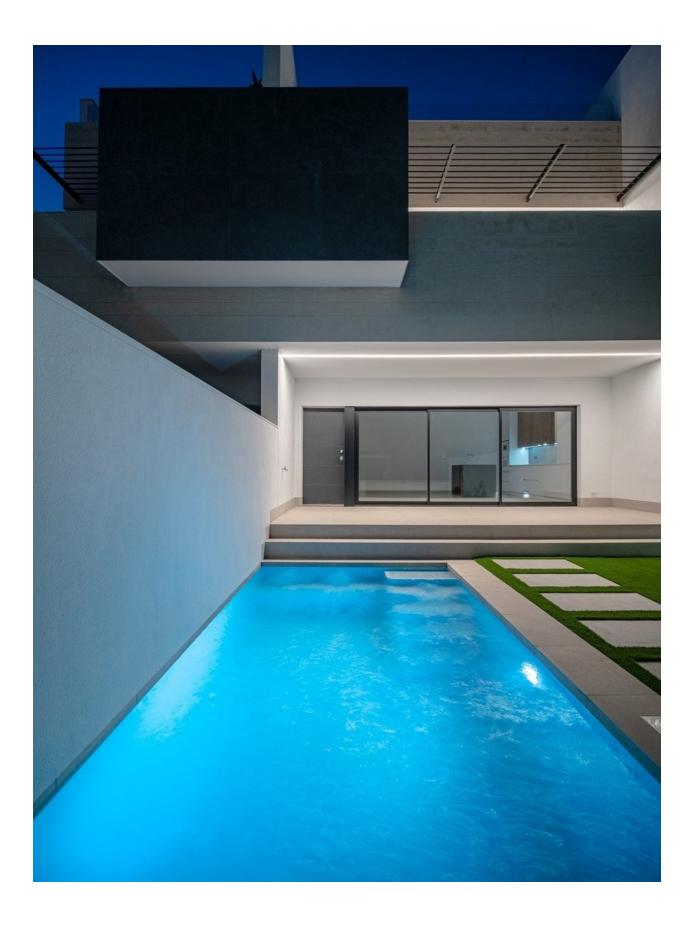

## **DESCRIPTION**

NEW BUILD CORNER TOWNHOUSE IN PILAR DE LA HORADADA with fine sand promenade just 5 minutes away. This 126m2 beautiful townhouse is over 3 floors and consists of 3 bedrooms, 3 bathrooms (master bedroom with dressing room), an open plan kitchen-dining area, a lounge with large windows with access to the 210m2 private front and back garden, a swimming pool, a 16m2 terrace and spacious 52m2 solarium. Set within a privileged environment, with modern designs, first quality materials and energy efficiency to conform to the highest standards. Pilar de la Horadada is a typical Spanish village in the most southern part of the Costa Blanca. The large main street has supermarkets, lots of shops, restaurants and bars and some lovely squares. In addition to the original established Golf courses on the Orihuela Costa Villamartin, Las Ramblas, Real Campoamor and Las Colinas approximately 14km away, Pilar de la Horadada is also well served with the excellent course Lo Romero only 4.2km drive. Only