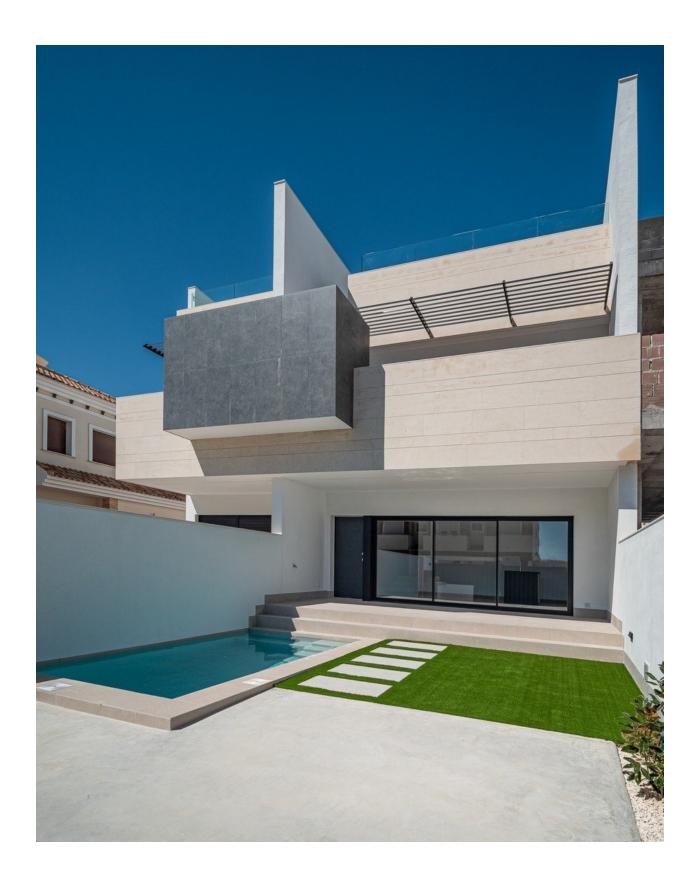

## **DESCRIPTION**

NEW BUILD CORNER TOWNHOUSE IN PILAR DE LA HORADADA with fine sand promenade just 5 minutes away. This 126m2 beautiful townhouse is over 3 floors and consists of 3 bedrooms, 3 bathrooms (master bedroom with dressing room), an open plan kitchen-dining area, a lounge with large windows with access to the 210m2 private front and back garden, a swimming pool, a 16m2 terrace and spacious 52m2 solarium. Set within a privileged environment, with modern designs, first quality materials and energy efficiency to conform to the highest standards. Pilar de la Horadada is a typical Spanish village in the most southern part of the Costa Blanca. The large main street has supermarkets, lots of shops, restaurants and bars and some lovely squares. In addition to the original established Golf courses on the Orihuela Costa Villamartin, Las Ramblas, Real Campoamor and Las Colinas approximately 14km away, Pilar de la Horadada is also well served with the excellent course Lo Romero only 4.2km drive. Only

Open terrace Exterior lights Fenced Stone walls Private garden

• Open kitchen

Reinforced doorDouble glazed windowsStorage room

"OUR EXPERIENCE IS YOUR GUARANTEE"