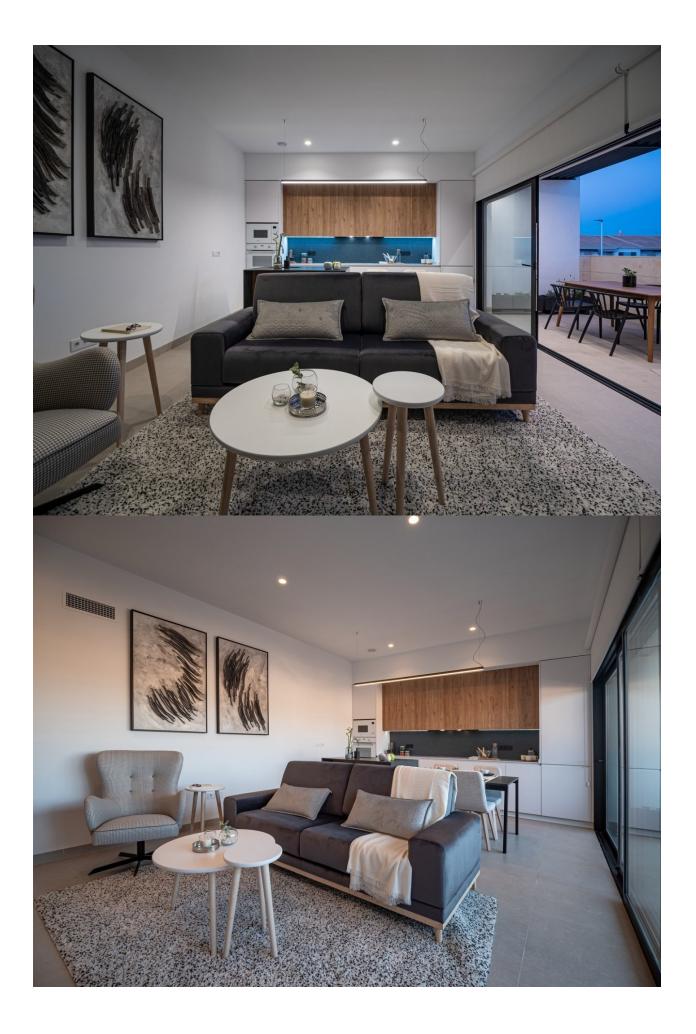

## **DESCRIPTION**

NEW BUILD CORNER TOWNHOUSE IN PILAR DE LA HORADADA with fine sand promenade just 5 minutes away. This 126m2 beautiful townhouse is over 3 floors and consists of 3 bedrooms, 3 bathrooms (master bedroom with dressing room), an open plan kitchen-dining area, a lounge with large windows with access to the 210m2 private front and back garden, a swimming pool, a 16m2 terrace and spacious 52m2 solarium. Set within a privileged environment, with modern designs, first quality materials and energy efficiency to conform to the highest standards. Pilar de la Horadada is a typical Spanish village in the most southern part of the Costa Blanca. The large main street has supermarkets, lots of shops, restaurants and bars and some lovely squares. In addition to the original established Golf courses on the Orihuela Costa Villamartin, Las Ramblas, Real Campoamor and Las Colinas approximately 14km away, Pilar de la Horadada is also well served with the excellent course Lo Romero only 4.2km drive. Only