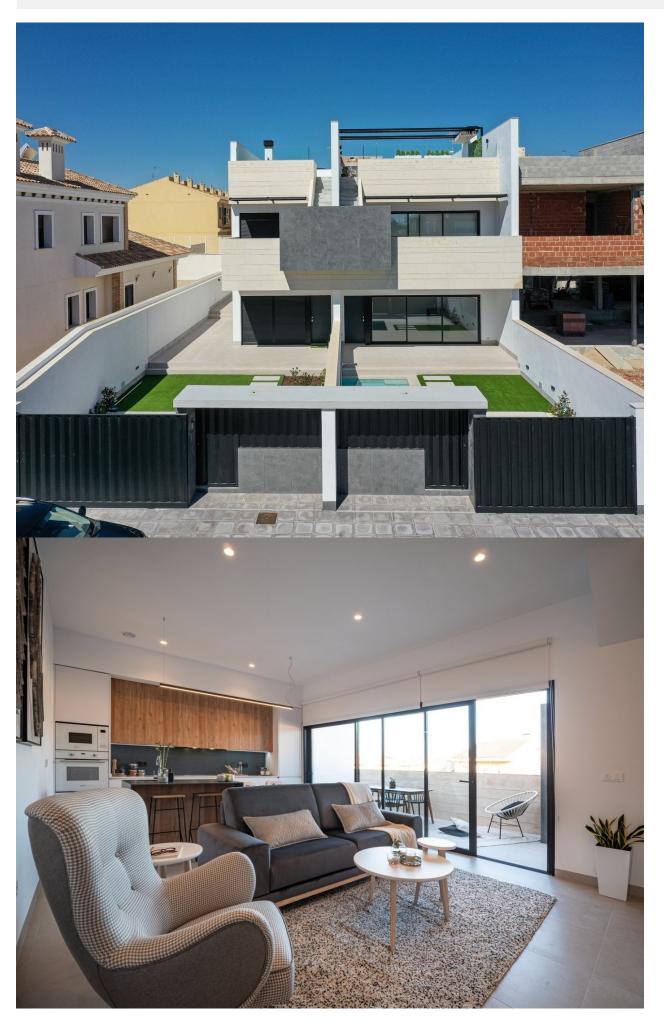

## **DESCRIPTION**

NEW BUILD CORNER TOWNHOUSE IN PILAR DE LA HORADADA with fine sand promenade just 5 minutes away. This 126m2 beautiful townhouse is over 3 floors and consists of 3 bedrooms, 3 bathrooms (master bedroom with dressing room), an open plan kitchen-dining area, a lounge with large windows with access to the 210m2 private front and back garden, a swimming pool, a 16m2 terrace and spacious 52m2 solarium. Set within a privileged environment, with modern designs, first quality materials and energy efficiency to conform to the highest standards. Pilar de la Horadada is a typical Spanish village in the most southern part of the Costa Blanca. The large main street has supermarkets, lots of shops, restaurants and bars and some lovely squares. In addition to the original established Golf courses on the Orihuela Costa Villamartin, Las Ramblas, Real Campoamor and Las Colinas approximately 14km away, Pilar de la Horadada is also well served with the excellent course Lo Romero only 4.2km drive. Only