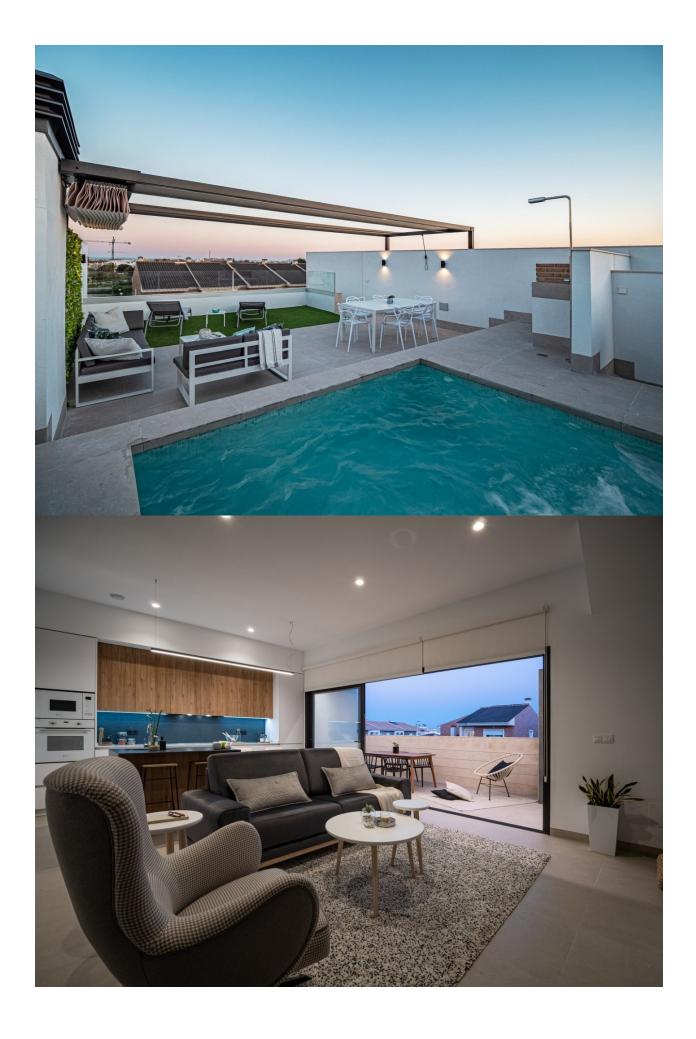

## **DESCRIPTION**

NEW BUILD CORNER TOWNHOUSE IN PILAR DE LA HORADADA with fine sand promenade just 5 minutes away. This 126m2 beautiful townhouse is over 3 floors and consists of 3 bedrooms, 3 bathrooms (master bedroom with dressing room), an open plan kitchen-dining area, a lounge with large windows with access to the 210m2 private front and back garden, a swimming pool, a 16m2 terrace and spacious 52m2 solarium. Set within a privileged environment, with modern designs, first quality materials and energy efficiency to conform to the highest standards. Pilar de la Horadada is a typical Spanish village in the most southern part of the Costa Blanca. The large main street has supermarkets, lots of shops, restaurants and bars and some lovely squares. In addition to the original established Golf courses on the Orihuela Costa Villamartin, Las Ramblas, Real Campoamor and Las Colinas approximately 14km away, Pilar de la Horadada is also well served with the excellent course Lo Romero only 4.2km drive. Only

Open terrace Exterior lights Fenced Stone walls Private garden

• Open kitchen

Reinforced doorDouble glazed windowsStorage room

"OUR EXPERIENCE IS YOUR GUARANTEE"