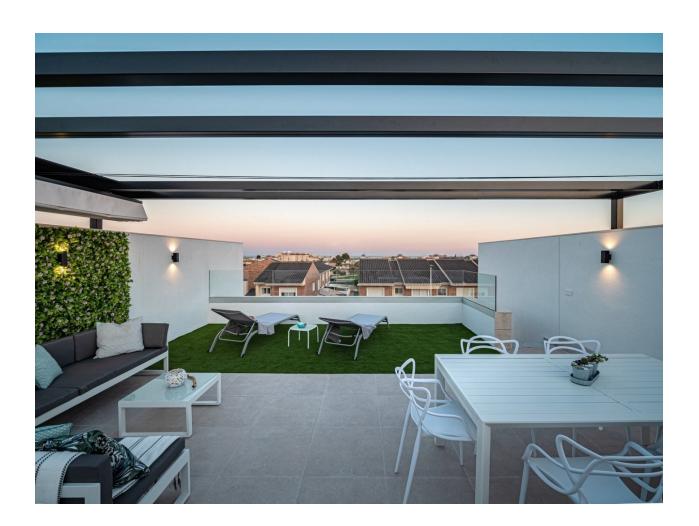

## **DESCRIPTION**

NEW BUILD CORNER TOWNHOUSE IN PILAR DE LA HORADADA with fine sand promenade just 5 minutes away. This 126m2 beautiful townhouse is over 3 floors and consists of 3 bedrooms, 3 bathrooms (master bedroom with dressing room), an open plan kitchen-dining area, a lounge with large windows with access to the 210m2 private front and back garden, a swimming pool, a 16m2 terrace and spacious 52m2 solarium. Set within a privileged environment, with modern designs, first quality materials and energy efficiency to conform to the highest standards. Pilar de la Horadada is a typical Spanish village in the most southern part of the Costa Blanca. The large main street has supermarkets, lots of shops, restaurants and bars and some lovely squares. In addition to the original established Golf courses on the Orihuela Costa Villamartin, Las Ramblas, Real Campoamor and Las Colinas approximately 14km away, Pilar de la Horadada is also well served with the excellent course Lo Romero only 4.2km drive. Only

Open terrace Exterior lights Fenced Stone walls Private garden

• Open kitchen

Reinforced doorDouble glazed windowsStorage room

"OUR EXPERIENCE IS YOUR GUARANTEE"