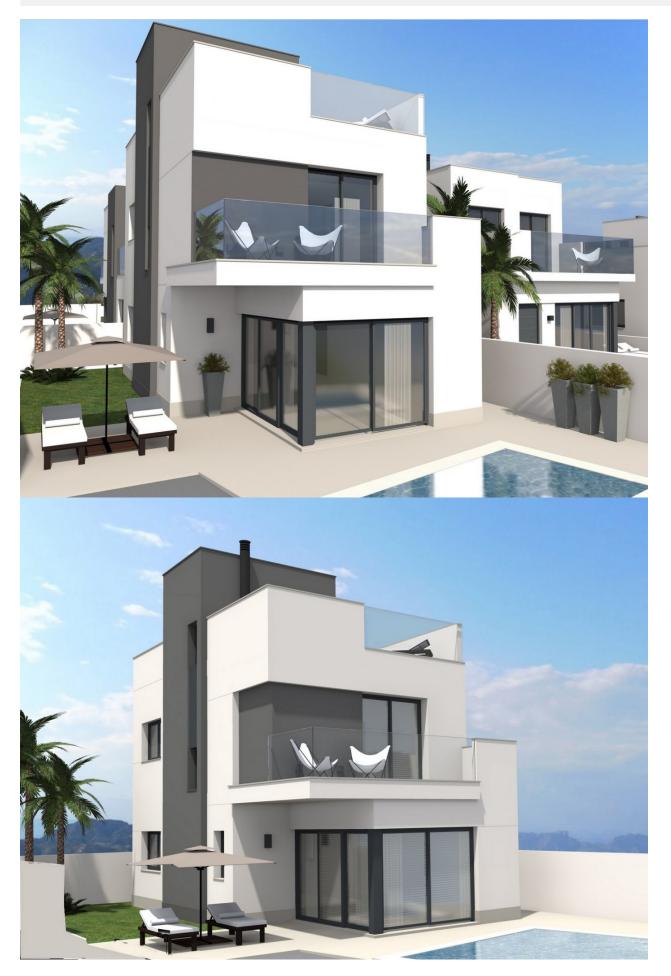

### DESCRIPTION

**REF: # 9716** 

WONDERFUL NEW BUILD VILLA IN PINAR DE CAMPOVERDE with private pool and garden. This 102m2 villa is built on a plot of 306m2 and is over 2 floors with 3 bedrooms, 3 bathrooms, an open plan kitchen with lounge area, a 10m2 terrace and an optional 32m2 solarium at an extra cost. The large garden has a parking space. Pinar de Campoverde is a village set on a wooded hillside, 8 kms inland with views to the Mediterranean. There are many northern European residents living here. The centre of Campoverde has several bars, restaurants, a supermarket and a bank. There is a small street market on Sunday mornings. To the south west of the village is the famous Rio Seco Natural Park where you can walk along the (usually dry!) bed of the river. There is a spectacular gorge carved by the waters over millennia through the yellow sandstone. Lo Romero golf course nearby and the sandy beaches of Torre de la Horadada are 15 minutes drive away. The Airports of Corvera (Murcia) and Alicante are respectively 40 and 55 minutes away.

# PROPERTY GALLERY

PLANTA BAJA SUPERFICIE CONST.-60,40m2

PLANTA PRIMERA SUPERFICIE CONST.-50,24m2 TERRAZA.-10,95m2

"OUR EXPERIENCE IS YOUR GUARANTEE"