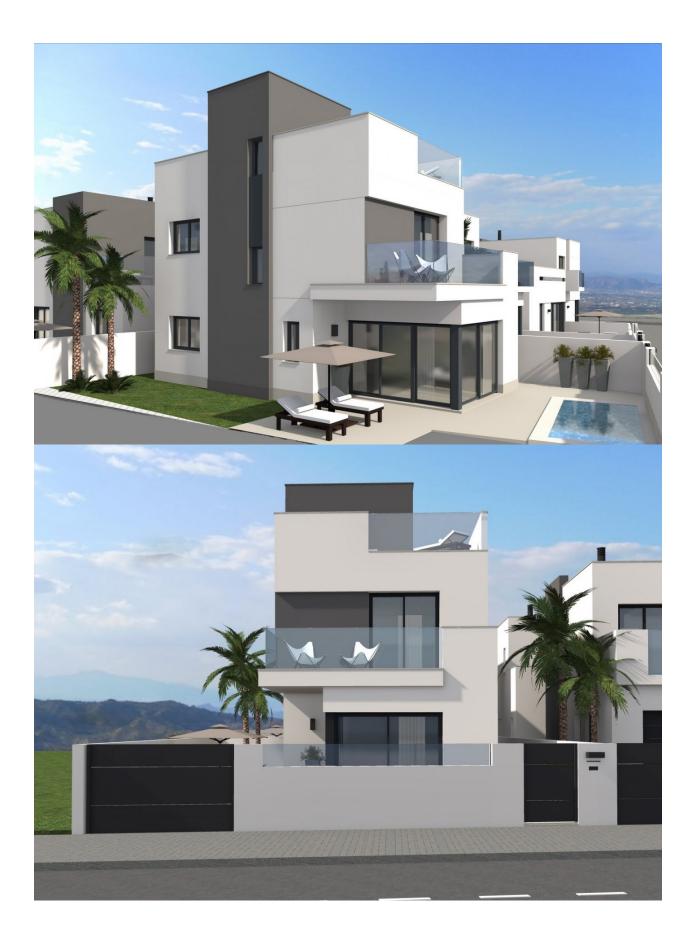

### DESCRIPTION

**REF: # 9716** 

WONDERFUL NEW BUILD VILLA IN PINAR DE CAMPOVERDE with private pool and garden. This 102m2 villa is built on a plot of 306m2 and is over 2 floors with 3 bedrooms, 3 bathrooms, an open plan kitchen with lounge area, a 10m2 terrace and an optional 32m2 solarium at an extra cost. The large garden has a parking space. Pinar de Campoverde is a village set on a wooded hillside, 8 kms inland with views to the Mediterranean. There are many northern European residents living here. The centre of Campoverde has several bars, restaurants, a supermarket and a bank. There is a small street market on Sunday mornings. To the south west of the village is the famous Rio Seco Natural Park where you can walk along the (usually dry!) bed of the river. There is a spectacular gorge carved by the waters over millennia through the yellow sandstone. Lo Romero golf course nearby and the sandy beaches of Torre de la Horadada are 15 minutes drive away. The Airports of Corvera (Murcia) and Alicante are respectively 40 and 55 minutes away.

## STYLE

• Modern

KITCHEN

Open kitchen

VIEWS

Panoramic views

**GARDEN AND** 

Open terrace Private garden