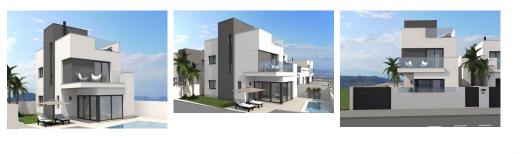

### DESCRIPTION

**REF: # 9716** 

WONDERFUL NEW BUILD VILLA IN PINAR DE CAMPOVERDE with private pool and garden. This 102m2 villa is built on a plot of 306m2 and is over 2 floors with 3 bedrooms, 3 bathrooms, an open plan kitchen with lounge area, a 10m2 terrace and an optional 32m2 solarium at an extra cost. The large garden has a parking space. Pinar de Campoverde is a village set on a wooded hillside, 8 kms inland with views to the Mediterranean. There are many northern European residents living here. The centre of Campoverde has several bars, restaurants, a supermarket and a bank. There is a small street market on Sunday mornings. To the south west of the village is the famous Rio Seco Natural Park where you can walk along the (usually dry!) bed of the river. There is a spectacular gorge carved by the waters over millennia through the yellow sandstone. Lo Romero golf course nearby and the sandy beaches of Torre de la Horadada are 15 minutes drive away. The Airports of Corvera (Murcia) and Alicante are respectively 40 and 55 minutes away.

# PROPERTY GALLERY

PLANTA BAJA SUPERFICIE CONST.-60,40m2

PLANTA PRIMERA SUPERFICIE CONST.-50,24m2 TERRAZA.-10,95m2

"OUR EXPERIENCE IS YOUR GUARANTEE"