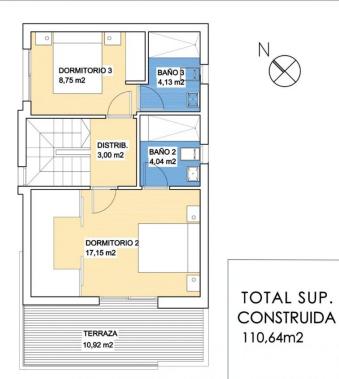

### DESCRIPTION

**REF: # 9716** 

WONDERFUL NEW BUILD VILLA IN PINAR DE CAMPOVERDE with private pool and garden. This 102m2 villa is built on a plot of 306m2 and is over 2 floors with 3 bedrooms, 3 bathrooms, an open plan kitchen with lounge area, a 10m2 terrace and an optional 32m2 solarium at an extra cost. The large garden has a parking space. Pinar de Campoverde is a village set on a wooded hillside, 8 kms inland with views to the Mediterranean. There are many northern European residents living here. The centre of Campoverde has several bars, restaurants, a supermarket and a bank. There is a small street market on Sunday mornings. To the south west of the village is the famous Rio Seco Natural Park where you can walk along the (usually dry!) bed of the river. There is a spectacular gorge carved by the waters over millennia through the yellow sandstone. Lo Romero golf course nearby and the sandy beaches of Torre de la Horadada are 15 minutes drive away. The Airports of Corvera (Murcia) and Alicante are respectively 40 and 55 minutes away.

# PROPERTY GALLERY

PLANTA BAJA SUPERFICIE CONST.-60,40m2

PLANTA PRIMERA SUPERFICIE CONST.-50,24m2 TERRAZA.-10,95m2

"OUR EXPERIENCE IS YOUR GUARANTEE"