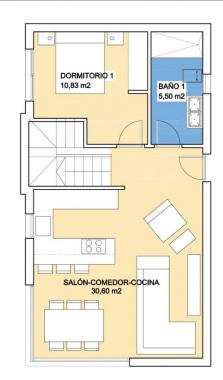

### DESCRIPTION

**REF: # 9716** 

WONDERFUL NEW BUILD VILLA IN PINAR DE CAMPOVERDE with private pool and garden. This 102m2 villa is built on a plot of 306m2 and is over 2 floors with 3 bedrooms, 3 bathrooms, an open plan kitchen with lounge area, a 10m2 terrace and an optional 32m2 solarium at an extra cost. The large garden has a parking space. Pinar de Campoverde is a village set on a wooded hillside, 8 kms inland with views to the Mediterranean. There are many northern European residents living here. The centre of Campoverde has several bars, restaurants, a supermarket and a bank. There is a small street market on Sunday mornings. To the south west of the village is the famous Rio Seco Natural Park where you can walk along the (usually dry!) bed of the river. There is a spectacular gorge carved by the waters over millennia through the yellow sandstone. Lo Romero golf course nearby and the sandy beaches of Torre de la Horadada are 15 minutes drive away. The Airports of Corvera (Murcia) and Alicante are respectively 40 and 55 minutes away.

# PROPERTY GALLERY

PLANTA BAJA SUPERFICIE CONST.-60,40m2

PLANTA PRIMERA SUPERFICIE CONST.-50,24m2 TERRAZA.-10,95m2

"OUR EXPERIENCE IS YOUR GUARANTEE"