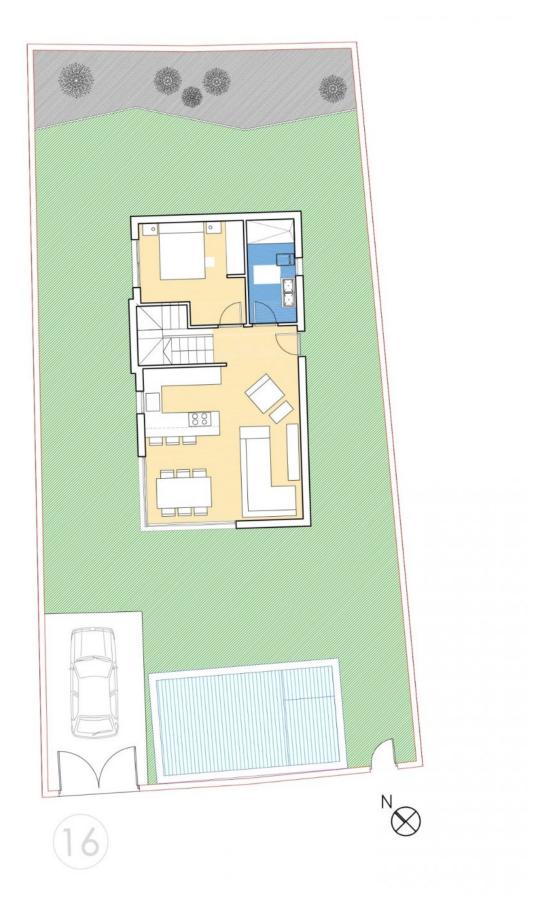

### DESCRIPTION

**REF: # 9716** 

WONDERFUL NEW BUILD VILLA IN PINAR DE CAMPOVERDE with private pool and garden. This 102m2 villa is built on a plot of 306m2 and is over 2 floors with 3 bedrooms, 3 bathrooms, an open plan kitchen with lounge area, a 10m2 terrace and an optional 32m2 solarium at an extra cost. The large garden has a parking space. Pinar de Campoverde is a village set on a wooded hillside, 8 kms inland with views to the Mediterranean. There are many northern European residents living here. The centre of Campoverde has several bars, restaurants, a supermarket and a bank. There is a small street market on Sunday mornings. To the south west of the village is the famous Rio Seco Natural Park where you can walk along the (usually dry!) bed of the river. There is a spectacular gorge carved by the waters over millennia through the yellow sandstone. Lo Romero golf course nearby and the sandy beaches of Torre de la Horadada are 15 minutes drive away. The Airports of Corvera (Murcia) and Alicante are respectively 40 and 55 minutes away.

# PROPERTY GALLERY

PLANTA BAJA SUPERFICIE CONST.-60,40m2

PLANTA PRIMERA SUPERFICIE CONST.-50,24m2 TERRAZA.-10,95m2

"OUR EXPERIENCE IS YOUR GUARANTEE"