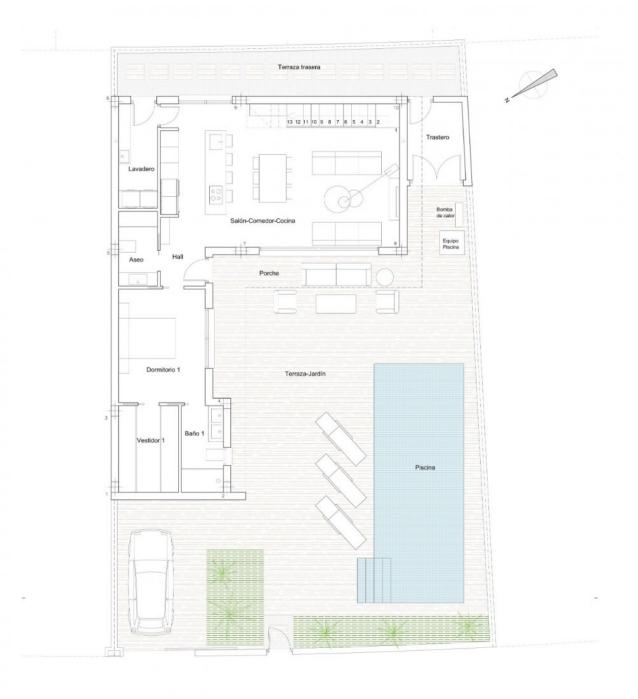

#### **DESCRIPTION**

NEW BUILD VILLAS IN SANTIAGO DE LA RIBERA New Build development of detached villas located in Santiago de la Ribera with private pools and only a short walk to the beaches of the Mar Menor. These stunning villas are built to a high standard with a modern design. The property consists of 3 bedrooms, one on the ground floor and 2 on the first floor, all have en suite bathrooms. On the ground floor the living area with a large open plan kitchen [amp;] dining area, handy guest toilet and a laundry room. The lounge and ground floor bedroom both open out straight in to the pool area, the 1st floor bedrooms opening on to a terrace and the large solarium featuring on the roof of the property. All villas have solarium/terraces, garden area with private pool, off road parking. The villas are perfectly situated as they are walking distance to Dos Mares shopping centre and many other shops, bars, restaurants and the beautiful beaches of the Mar Menor. Only 20 minutes to the popular Zenia Boulevard, 30 minutes from Cartagena city. Santiago de la Ribera is a coastal town administratively dependent on the municipality of San Javier. It has 4 km of beach that are a great attraction for tourists from