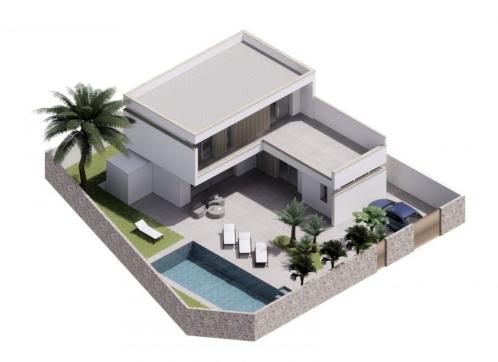

#### **DESCRIPTION**

NEW BUILD VILLAS IN SANTIAGO DE LA RIBERA New Build development of detached villas located in Santiago de la Ribera with private pools and only a short walk to the beaches of the Mar Menor. These stunning villas are built to a high standard with a modern design. The property consists of 3 bedrooms, one on the ground floor and 2 on the first floor, all have en suite bathrooms. On the ground floor the living area with a large open plan kitchen [amp;] dining area, handy guest toilet and a laundry room. The lounge and ground floor bedroom both open out straight in to the pool area, the 1st floor bedrooms opening on to a terrace and the large solarium featuring on the roof of the property. All villas have solarium/terraces, garden area with private pool, off road parking. The villas are perfectly situated as they are walking distance to Dos Mares shopping centre and many other shops, bars, restaurants and the beautiful beaches of the Mar Menor. Only 20 minutes to the popular Zenia Boulevard, 30 minutes from Cartagena city. Santiago de la Ribera is a coastal town administratively dependent on the municipality of San Javier. It has 4 km of beach that are a great attraction for tourists from