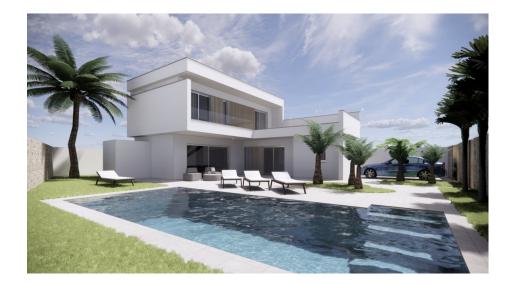

#### **DESCRIPTION**

NEW BUILD VILLAS IN SANTIAGO DE LA RIBERA New Build development of detached villas located in Santiago de la Ribera with private pools and only a short walk to the beaches of the Mar Menor. These stunning villas are built to a high standard with a modern design. The property consists of 3 bedrooms, one on the ground floor and 2 on the first floor, all have en suite bathrooms. On the ground floor the living area with a large open plan kitchen [amp;] dining area, handy guest toilet and a laundry room. The lounge and ground floor bedroom both open out straight in to the pool area, the 1st floor bedrooms opening on to a terrace and the large solarium featuring on the roof of the property. All villas have solarium/terraces, garden area with private pool, off road parking. The villas are perfectly situated as they are walking distance to Dos Mares shopping centre and many other shops, bars, restaurants and the beautiful beaches of the Mar Menor. Only 20 minutes to the popular Zenia Boulevard, 30 minutes from Cartagena city. Santiago de la Ribera is a coastal town administratively dependent on the municipality of San Javier. It has 4 km of beach that are a great attraction for tourists from