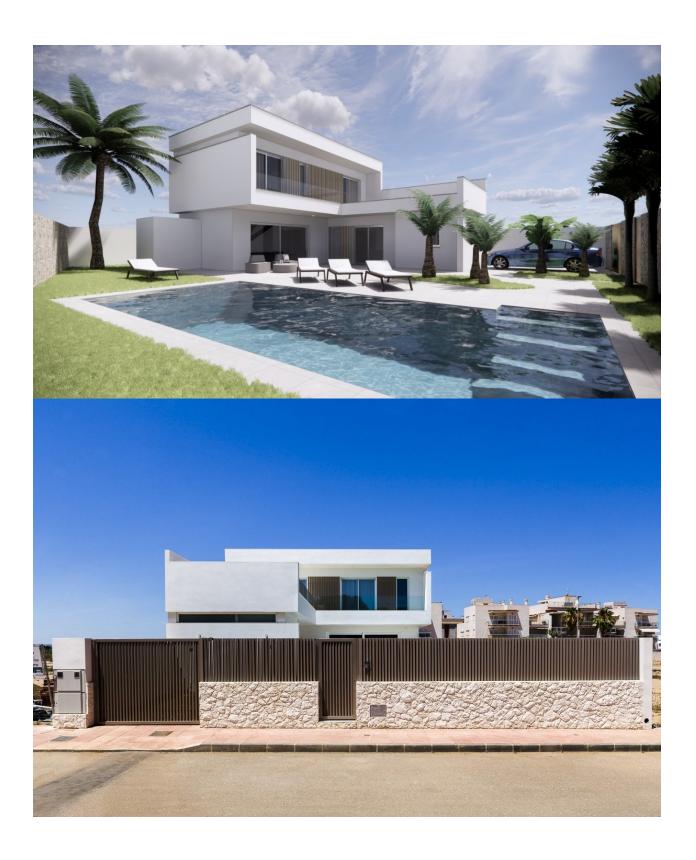

#### **DESCRIPTION**

NEW BUILD VILLAS IN SANTIAGO DE LA RIBERA New Build development of detached villas located in Santiago de la Ribera with private pools and only a short walk to the beaches of the Mar Menor. These stunning villas are built to a high standard with a modern design. The property consists of 3 bedrooms, one on the ground floor and 2 on the first floor, all have en suite bathrooms. On the ground floor the living area with a large open plan kitchen [amp;] dining area, handy guest toilet and a laundry room. The lounge and ground floor bedroom both open out straight in to the pool area, the 1st floor bedrooms opening on to a terrace and the large solarium featuring on the roof of the property. All villas have solarium/terraces, garden area with private pool, off road parking. The villas are perfectly situated as they are walking distance to Dos Mares shopping centre and many other shops, bars, restaurants and the beautiful beaches of the Mar Menor. Only 20 minutes to the popular Zenia Boulevard, 30 minutes from Cartagena city. Santiago de la Ribera is a coastal town administratively dependent on the municipality of San Javier. It has 4 km of beach that are a great attraction for tourists from