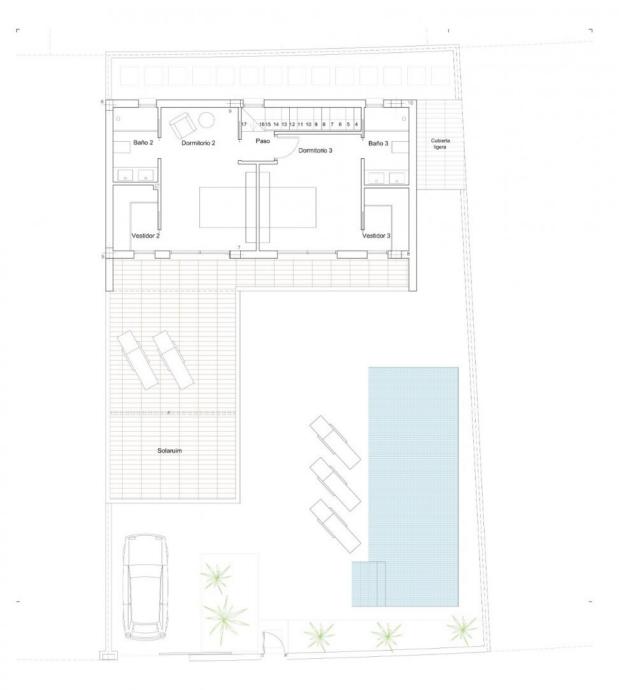

#### **DESCRIPTION**

NEW BUILD VILLAS IN SANTIAGO DE LA RIBERA New Build development of detached villas located in Santiago de la Ribera with private pools and only a short walk to the beaches of the Mar Menor. These stunning villas are built to a high standard with a modern design. The property consists of 3 bedrooms, one on the ground floor and 2 on the first floor, all have en suite bathrooms. On the ground floor the living area with a large open plan kitchen [amp;] dining area, handy guest toilet and a laundry room. The lounge and ground floor bedroom both open out straight in to the pool area, the 1st floor bedrooms opening on to a terrace and the large solarium featuring on the roof of the property. All villas have solarium/terraces, garden area with private pool, off road parking. The villas are perfectly situated as they are walking distance to Dos Mares shopping centre and many other shops, bars, restaurants and the beautiful beaches of the Mar Menor. Only 20 minutes to the popular Zenia Boulevard, 30 minutes from Cartagena city. Santiago de la Ribera is a coastal town administratively dependent on the municipality of San Javier. It has 4 km of beach that are a great attraction for tourists from