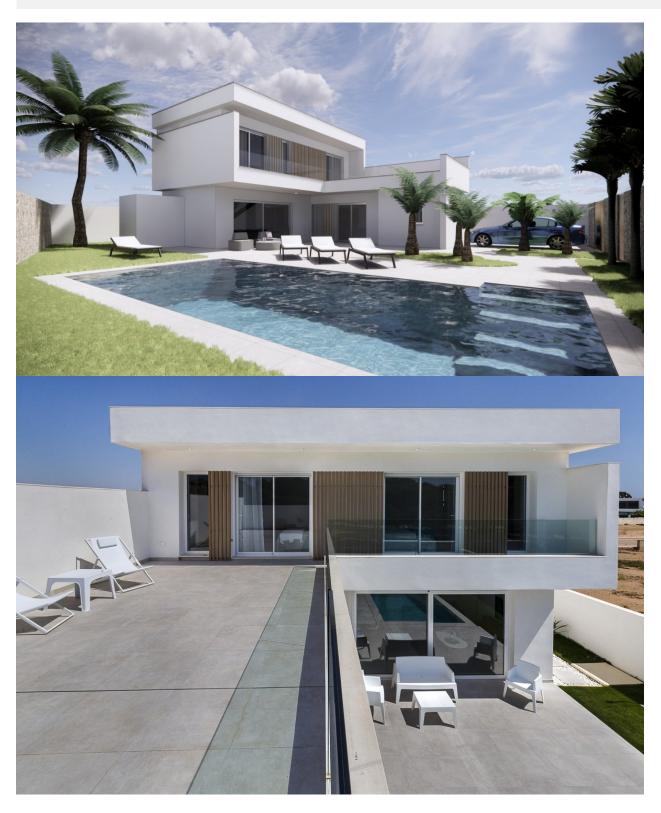

#### **DESCRIPTION**

NEW BUILD VILLAS IN SANTIAGO DE LA RIBERA New Build development of detached villas located in Santiago de la Ribera with private pools and only a short walk to the beaches of the Mar Menor. These stunning villas are built to a high standard with a modern design. The property consists of 3 bedrooms, one on the ground floor and 2 on the first floor, all have en suite bathrooms. On the ground floor the living area with a large open plan kitchen [amp;] dining area, handy guest toilet and a laundry room. The lounge and ground floor bedroom both open out straight in to the pool area, the 1st floor bedrooms opening on to a terrace and the large solarium featuring on the roof of the property. All villas have solarium/terraces, garden area with private pool, off road parking. The villas are perfectly situated as they are walking distance to Dos Mares shopping centre and many other shops, bars, restaurants and the beautiful beaches of the Mar Menor. Only 20 minutes to the popular Zenia Boulevard, 30 minutes from Cartagena city. Santiago de la Ribera is a coastal town administratively dependent on the municipality of San Javier. It has 4 km of beach that are a great attraction for tourists from

## **VIEWS**

• Panoramic views

### **GARDEN AND TERRACES**

- Open terrace Private garden