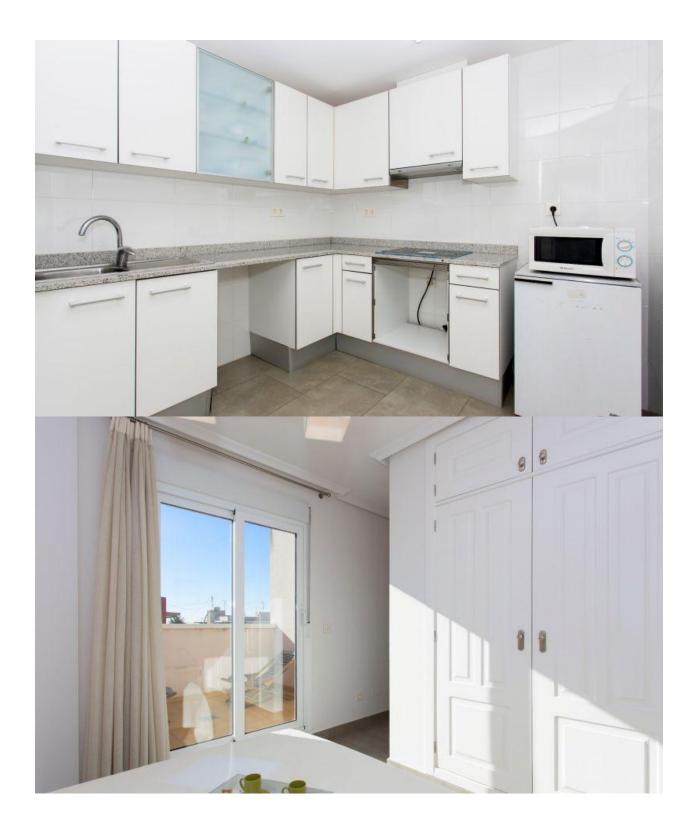

#### DESCRIPTION

PRIVATE RESIDENTIAL COMPLEX, BUNGALOWS IN SANTIAGO BERNABEU, second line to the beach. This 88m2 southeast facing bungalow consists of 3 bedrooms, 2 bathrooms, a private 25m2 solarium, a garage and is located near to the beach and next to the Polamax shopping center. The complex has a large community pool and common areas all with wonderful views of the sea. Just 150 meters from the beach, 50 meters from the shopping center and 200 meters from the urban center. Ideal place to live all year round or as a holiday investment, with high profitability for all the services available in the surroundings: restaurants, pharmacies, supermarkets, beaches, marina (excursions to Isla Tabarca, Surf, Paddel Surf, Kayak, etc. ...), Pola Park amusement park, Rio Safari and numerous hotels. Only 7 km from Alicante Airport, 150 m to the sea and just 11km from the nearest golf course.