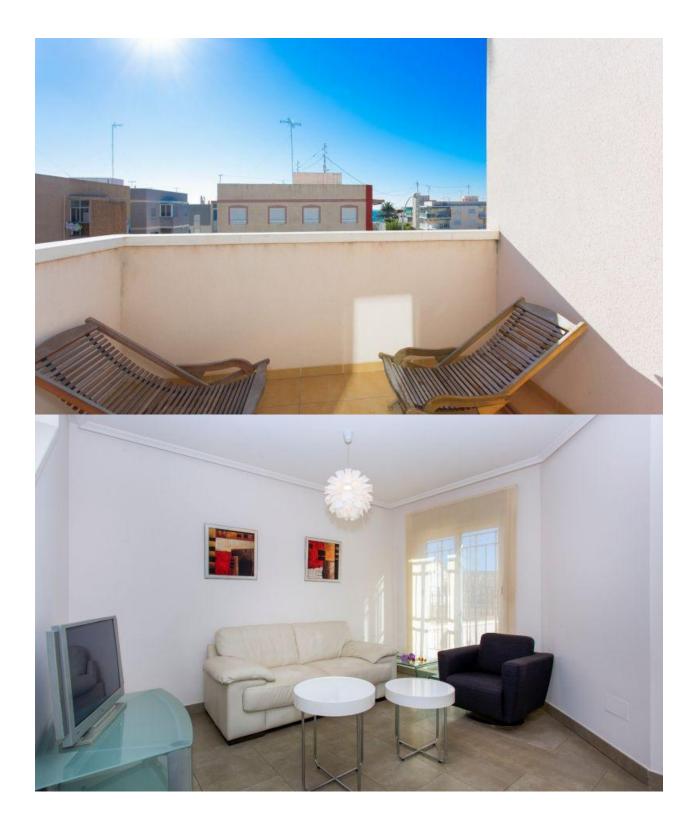

#### DESCRIPTION

PRIVATE RESIDENTIAL COMPLEX, BUNGALOWS IN SANTIAGO BERNABEU, second line to the beach. This 88m2 southeast facing bungalow consists of 3 bedrooms, 2 bathrooms, a private 25m2 solarium, a garage and is located near to the beach and next to the Polamax shopping center. The complex has a large community pool and common areas all with wonderful views of the sea. Just 150 meters from the beach, 50 meters from the shopping center and 200 meters from the urban center. Ideal place to live all year round or as a holiday investment, with high profitability for all the services available in the surroundings: restaurants, pharmacies, supermarkets, beaches, marina (excursions to Isla Tabarca, Surf, Paddel Surf, Kayak, etc. ...), Pola Park amusement park, Rio Safari and numerous hotels. Only 7 km from Alicante Airport, 150 m to the sea and just 11km from the nearest golf course.