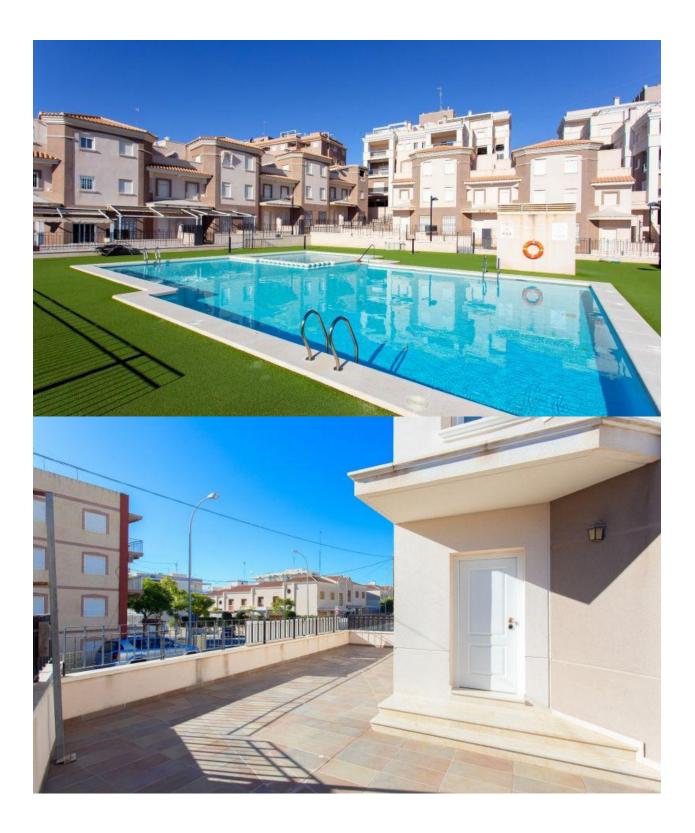

#### DESCRIPTION

PRIVATE RESIDENTIAL COMPLEX, BUNGALOWS IN SANTIAGO BERNABEU, second line to the beach. This 88m2 southeast facing bungalow consists of 3 bedrooms, 2 bathrooms, a private 25m2 solarium, a garage and is located near to the beach and next to the Polamax shopping center. The complex has a large community pool and common areas all with wonderful views of the sea. Just 150 meters from the beach, 50 meters from the shopping center and 200 meters from the urban center. Ideal place to live all year round or as a holiday investment, with high profitability for all the services available in the surroundings: restaurants, pharmacies, supermarkets, beaches, marina (excursions to Isla Tabarca, Surf, Paddel Surf, Kayak, etc. ...), Pola Park amusement park, Rio Safari and numerous hotels. Only 7 km from Alicante Airport, 150 m to the sea and just 11km from the nearest golf course.

## REF: # 9670

| STYLE            | VIEWS                                                | DISTANCE TO :                                             | PARKING            |
|------------------|------------------------------------------------------|-----------------------------------------------------------|--------------------|
| Modern Panoran   | Panoramic views                                      | Beach : 100 m                                             | Garage no Cars : 1 |
|                  |                                                      | Airport: 10 Km                                            |                    |
| MAIN LIVING AREA | GARDEN AND                                           | EXTRA                                                     |                    |
|                  | TERRACES                                             |                                                           |                    |
| • Gym            | <ul><li> Open terrace</li><li> Play Ground</li></ul> | <ul><li>Outdoor jacuzzi</li><li>Reinforced door</li></ul> |                    |