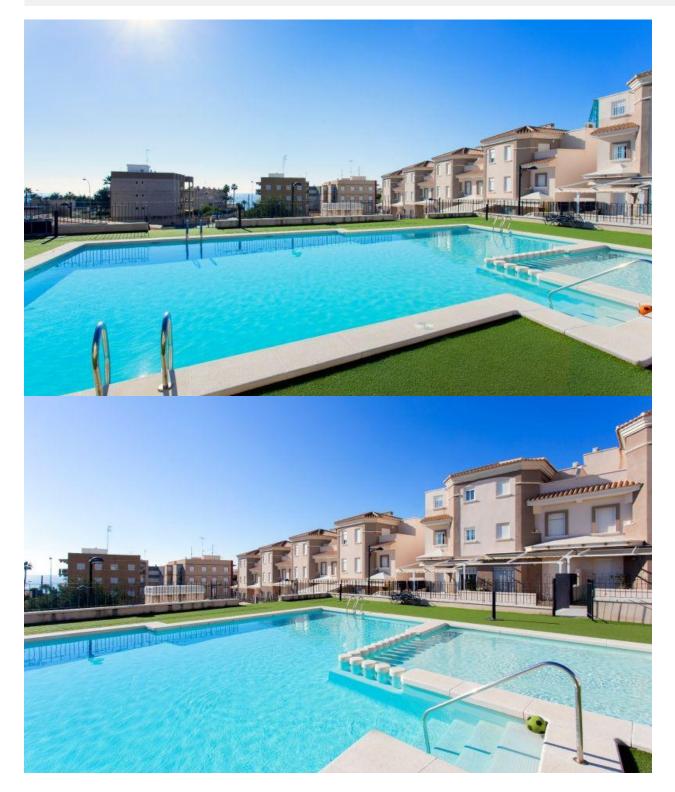

#### DESCRIPTION

PRIVATE RESIDENTIAL COMPLEX, BUNGALOWS IN SANTIAGO BERNABEU, second line to the beach. This 88m2 southeast facing bungalow consists of 3 bedrooms, 2 bathrooms, a private 25m2 solarium, a garage and is located near to the beach and next to the Polamax shopping center. The complex has a large community pool and common areas all with wonderful views of the sea. Just 150 meters from the beach, 50 meters from the shopping center and 200 meters from the urban center. Ideal place to live all year round or as a holiday investment, with high profitability for all the services available in the surroundings: restaurants, pharmacies, supermarkets, beaches, marina (excursions to Isla Tabarca, Surf, Paddel Surf, Kayak, etc. ...), Pola Park amusement park, Rio Safari and numerous hotels. Only 7 km from Alicante Airport, 150 m to the sea and just 11km from the nearest golf course.

## REF: # 9670

| STYLE            | VIEWS                                                | DISTANCE TO :                                             | PARKING            |
|------------------|------------------------------------------------------|-----------------------------------------------------------|--------------------|
| Modern Panoran   | Panoramic views                                      | Beach : 100 m                                             | Garage no Cars : 1 |
|                  |                                                      | Airport: 10 Km                                            |                    |
| MAIN LIVING AREA | GARDEN AND                                           | EXTRA                                                     |                    |
|                  | TERRACES                                             |                                                           |                    |
| • Gym            | <ul><li> Open terrace</li><li> Play Ground</li></ul> | <ul><li>Outdoor jacuzzi</li><li>Reinforced door</li></ul> |                    |