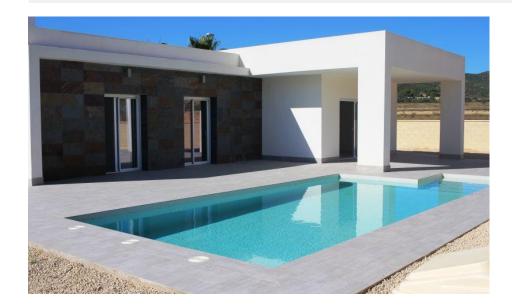

#### DESCRIPTION

FANTASTIC NEW BUILD VILLA IN LA ROMANA between the sea and mountains. This new Villa on a plot of 500m2 has a constructed area of 134.45m2, on one floor, with a porch of 18.75m2, a living-dining-kitchen of 39.80m2, 3 bedrooms, 2 bathrooms and a gallery. In the kitchen there is white furniture, national granite and these appliances are included in the price; hob, oven, extractor, dishwasher, fridge and washing machine. There is air-conditioning with heat pump, installation + machine. The bathrooms have furniture including mirrors, shower enclosure and taps. Throughout the Interior there is LED including the porch. There is double glazing, interior doors and white fitted wardrobes. Around the villa are a pavement, swimming pool and car parking area with gravel, lawns and plants. The vehicle and pedestrian doors are fully automatic. If you are looking for a quiet environment, close to typical Spanish villages, surrounded by mountains and about 30 minutes from the sea, this is the home for you! Conveniently situated only 35 mins from Alicante Airport.