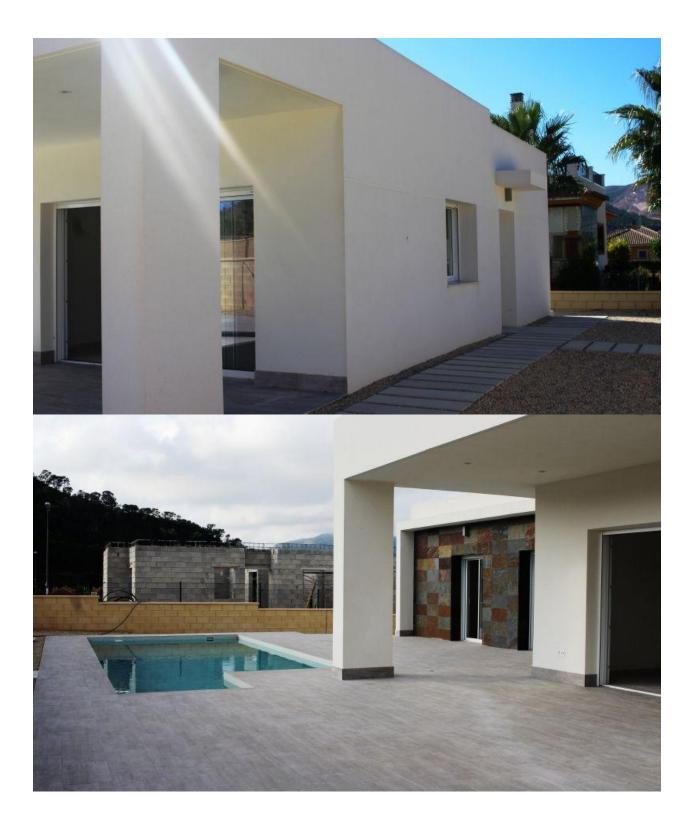

#### DESCRIPTION

FANTASTIC NEW BUILD VILLA IN LA ROMANA between the sea and mountains. This new Villa on a plot of 500m2 has a constructed area of 134.45m2, on one floor, with a porch of 18.75m2, a living-dining-kitchen of 39.80m2, 3 bedrooms, 2 bathrooms and a gallery. In the kitchen there is white furniture, national granite and these appliances are included in the price; hob, oven, extractor, dishwasher, fridge and washing machine. There is air-conditioning with heat pump, installation + machine. The bathrooms have furniture including mirrors, shower enclosure and taps. Throughout the Interior there is LED including the porch. There is double glazing, interior doors and white fitted wardrobes. Around the villa are a pavement, swimming pool and car parking area with gravel, lawns and plants. The vehicle and pedestrian doors are fully automatic. If you are looking for a quiet environment, close to typical Spanish villages, surrounded by mountains and about 30 minutes from the sea, this is the home for you! Conveniently situated only 35 mins from Alicante Airport.