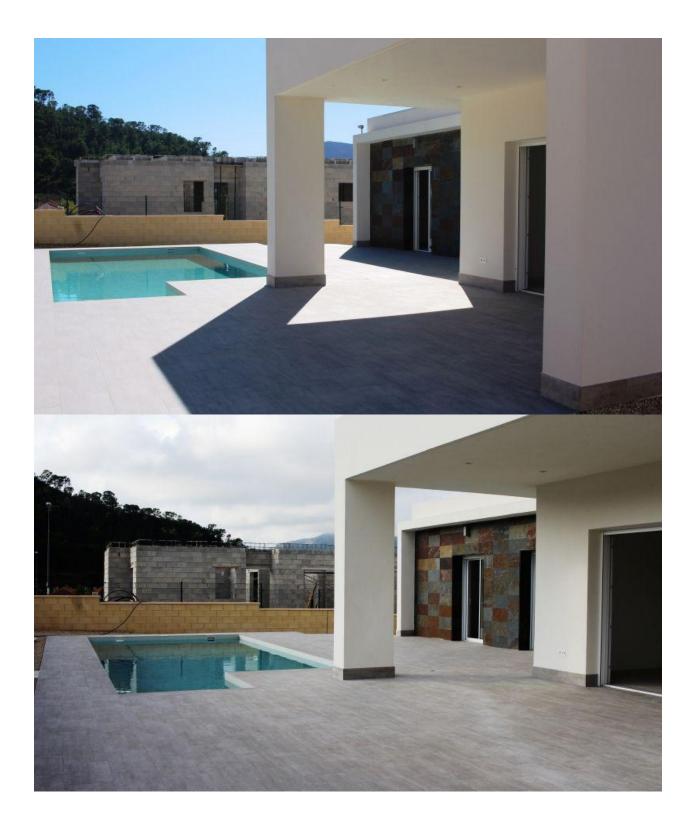

#### DESCRIPTION

FANTASTIC NEW BUILD VILLA IN LA ROMANA between the sea and mountains. This new Villa on a plot of 500m2 has a constructed area of 134.45m2, on one floor, with a porch of 18.75m2, a living-dining-kitchen of 39.80m2, 3 bedrooms, 2 bathrooms and a gallery. In the kitchen there is white furniture, national granite and these appliances are included in the price; hob, oven, extractor, dishwasher, fridge and washing machine. There is air-conditioning with heat pump, installation + machine. The bathrooms have furniture including mirrors, shower enclosure and taps. Throughout the Interior there is LED including the porch. There is double glazing, interior doors and white fitted wardrobes. Around the villa are a pavement, swimming pool and car parking area with gravel, lawns and plants. The vehicle and pedestrian doors are fully automatic. If you are looking for a quiet environment, close to typical Spanish villages, surrounded by mountains and about 30 minutes from the sea, this is the home for you! Conveniently situated only 35 mins from Alicante Airport.

# PROPERTY GALLERY

"OUR EXPERIENCE IS YOUR GUARANTEE"