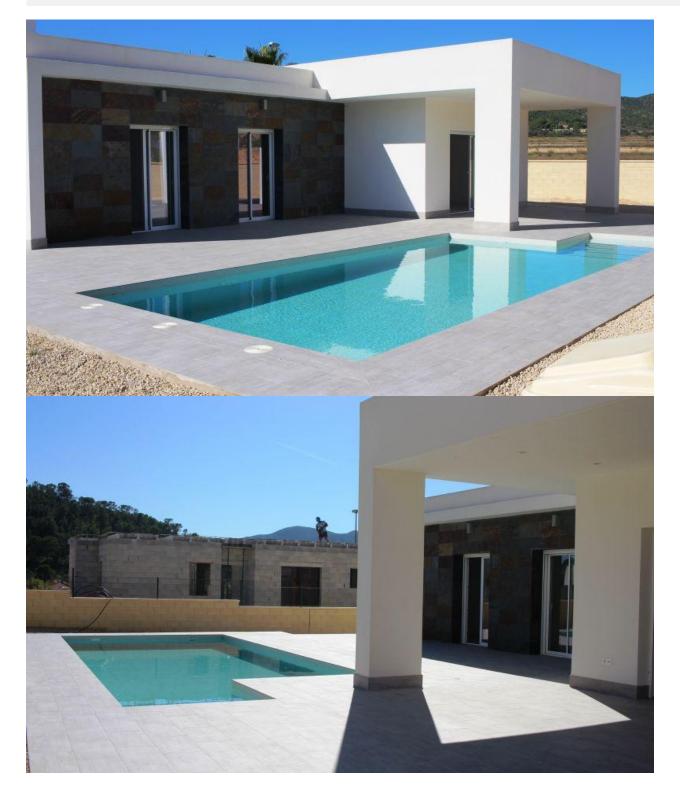

#### DESCRIPTION

FANTASTIC NEW BUILD VILLA IN LA ROMANA between the sea and mountains. This new Villa on a plot of 500m2 has a constructed area of 134.45m2, on one floor, with a porch of 18.75m2, a living-dining-kitchen of 39.80m2, 3 bedrooms, 2 bathrooms and a gallery. In the kitchen there is white furniture, national granite and these appliances are included in the price; hob, oven, extractor, dishwasher, fridge and washing machine. There is air-conditioning with heat pump, installation + machine. The bathrooms have furniture including mirrors, shower enclosure and taps. Throughout the Interior there is LED including the porch. There is double glazing, interior doors and white fitted wardrobes. Around the villa are a pavement, swimming pool and car parking area with gravel, lawns and plants. The vehicle and pedestrian doors are fully automatic. If you are looking for a quiet environment, close to typical Spanish villages, surrounded by mountains and about 30 minutes from the sea, this is the home for you! Conveniently situated only 35 mins from Alicante Airport.

# PROPERTY GALLERY

"OUR EXPERIENCE IS YOUR GUARANTEE"