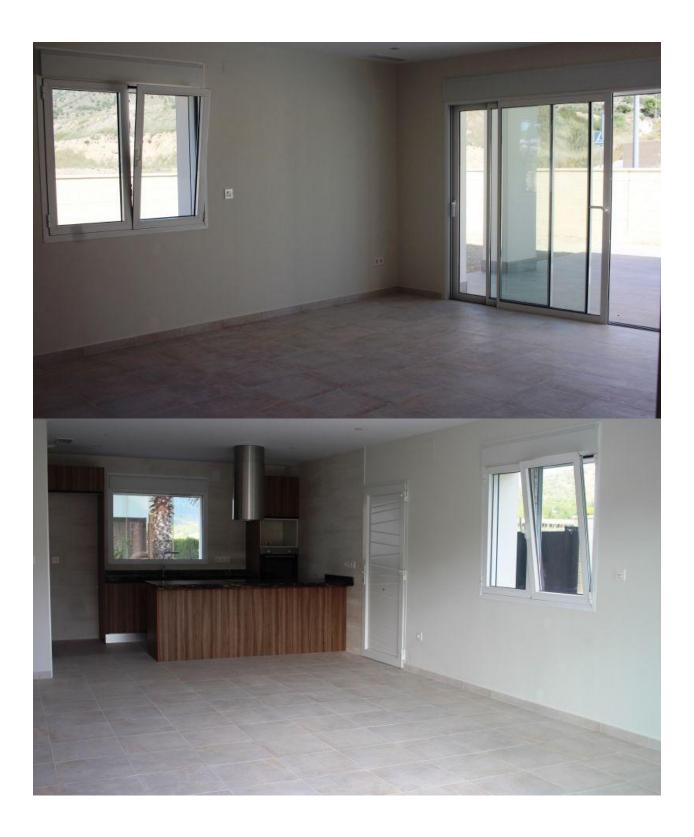

#### DESCRIPTION

FANTASTIC NEW BUILD VILLA IN LA ROMANA between the sea and mountains. This new Villa on a plot of 500m2 has a constructed area of 134.45m2, on one floor, with a porch of 18.75m2, a living-dining-kitchen of 39.80m2, 3 bedrooms, 2 bathrooms and a gallery. In the kitchen there is white furniture, national granite and these appliances are included in the price; hob, oven, extractor, dishwasher, fridge and washing machine. There is air-conditioning with heat pump, installation + machine. The bathrooms have furniture including mirrors, shower enclosure and taps. Throughout the Interior there is LED including the porch. There is double glazing, interior doors and white fitted wardrobes. Around the villa are a pavement, swimming pool and car parking area with gravel, lawns and plants. The vehicle and pedestrian doors are fully automatic. If you are looking for a quiet environment, close to typical Spanish villages, surrounded by mountains and about 30 minutes from the sea, this is the home for you! Conveniently situated only 35 mins from Alicante Airport.

#### **KITCHEN**

- Open kitchen
- Equipped kitchen