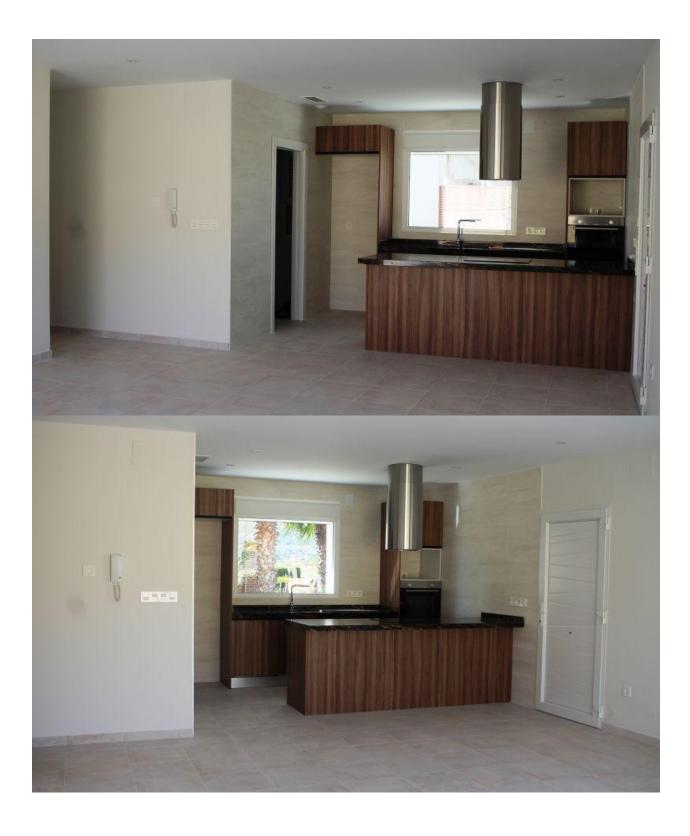

#### DESCRIPTION

FANTASTIC NEW BUILD VILLA IN LA ROMANA between the sea and mountains. This new Villa on a plot of 500m2 has a constructed area of 134.45m2, on one floor, with a porch of 18.75m2, a living-dining-kitchen of 39.80m2, 3 bedrooms, 2 bathrooms and a gallery. In the kitchen there is white furniture, national granite and these appliances are included in the price; hob, oven, extractor, dishwasher, fridge and washing machine. There is air-conditioning with heat pump, installation + machine. The bathrooms have furniture including mirrors, shower enclosure and taps. Throughout the Interior there is LED including the porch. There is double glazing, interior doors and white fitted wardrobes. Around the villa are a pavement, swimming pool and car parking area with gravel, lawns and plants. The vehicle and pedestrian doors are fully automatic. If you are looking for a quiet environment, close to typical Spanish villages, surrounded by mountains and about 30 minutes from the sea, this is the home for you! Conveniently situated only 35 mins from Alicante Airport.

#### **KITCHEN**

- Open kitchen
- Equipped kitchen