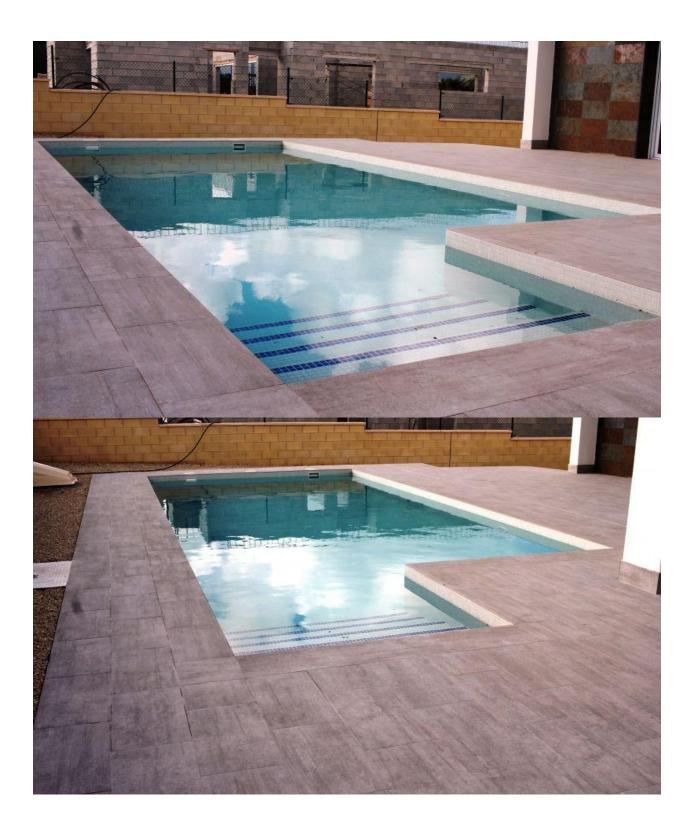

#### DESCRIPTION

FANTASTIC NEW BUILD VILLA IN LA ROMANA between the sea and mountains. This new Villa on a plot of 500m2 has a constructed area of 134.45m2, on one floor, with a porch of 18.75m2, a living-dining-kitchen of 39.80m2, 3 bedrooms, 2 bathrooms and a gallery. In the kitchen there is white furniture, national granite and these appliances are included in the price; hob, oven, extractor, dishwasher, fridge and washing machine. There is air-conditioning with heat pump, installation + machine. The bathrooms have furniture including mirrors, shower enclosure and taps. Throughout the Interior there is LED including the porch. There is double glazing, interior doors and white fitted wardrobes. Around the villa are a pavement, swimming pool and car parking area with gravel, lawns and plants. The vehicle and pedestrian doors are fully automatic. If you are looking for a quiet environment, close to typical Spanish villages, surrounded by mountains and about 30 minutes from the sea, this is the home for you! Conveniently situated only 35 mins from Alicante Airport.