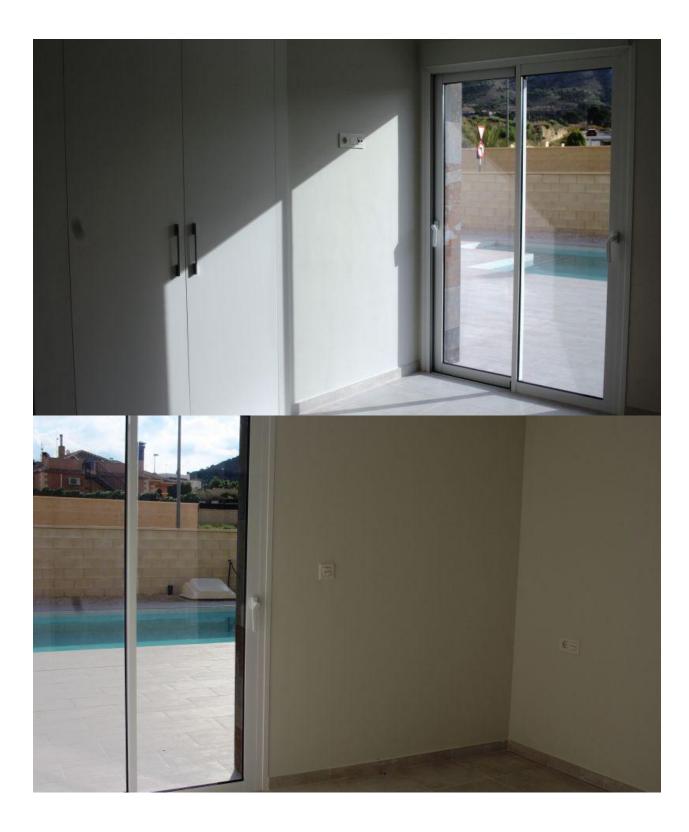

#### DESCRIPTION

FANTASTIC NEW BUILD VILLA IN LA ROMANA between the sea and mountains. This new Villa on a plot of 500m2 has a constructed area of 134.45m2, on one floor, with a porch of 18.75m2, a living-dining-kitchen of 39.80m2, 3 bedrooms, 2 bathrooms and a gallery. In the kitchen there is white furniture, national granite and these appliances are included in the price; hob, oven, extractor, dishwasher, fridge and washing machine. There is air-conditioning with heat pump, installation + machine. The bathrooms have furniture including mirrors, shower enclosure and taps. Throughout the Interior there is LED including the porch. There is double glazing, interior doors and white fitted wardrobes. Around the villa are a pavement, swimming pool and car parking area with gravel, lawns and plants. The vehicle and pedestrian doors are fully automatic. If you are looking for a quiet environment, close to typical Spanish villages, surrounded by mountains and about 30 minutes from the sea, this is the home for you! Conveniently situated only 35 mins from Alicante Airport.