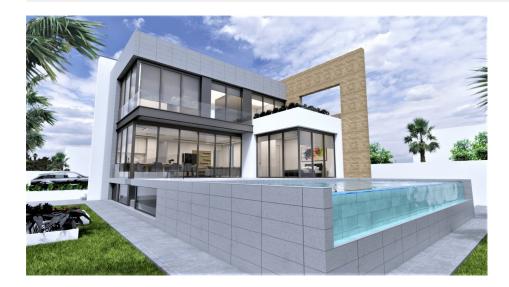

### **ORIHUELA COSTA (LA ZENIA)**

| INFO              |                              |
|-------------------|------------------------------|
| PRICE:            | 1.650.000 €                  |
| PROPERTY<br>TYPE: | Villa                        |
| CITY:             | Orihuela Costa<br>(La Zenia) |
| BEDROOMS:         | 4                            |
| Bathrooms:        | 6                            |
| Build ( m2 ):     | 333                          |
| Plot ( m2 ):      | 619                          |
| Terrace ( m2 ):   | 77                           |
| Year:             | -                            |
| Floor:            | -                            |
| Old price         | -                            |

#### DESCRIPTION

MAGNIFICENT LUXURY NEW BUILD VILLA IN LA ZENIA, ORIHUELA COSTA second line from the beach. This 333 m2 villa is on a plot of 619m2 and is located 1 minute walk (79m) from "La Zenia" beach - the second line from the beach. The villa consists of 4 bedrooms, 6 bathrooms, open plan living room with the kitchen, 2 terraces and a solarium both of which have beautiful sea views. There is a lovely private pool, parking on the plot and a basement. This stretch of the coast is known as the Orihuela Costa it is a small but busy beach tourist resort. It has many restaurants, bars, shops and good facilities due to the large number of people who live here all the year round. Nearby is the "La Zenia" shopping centre, the largest in the province of Alicante. For golf lovers you have Villamartin which is very close by and built around one of the most prestigious golf courses on the Costa Blanca "Villamartín Golf Club" it is home to a cosmopolitan and International lifestyle with one of the healthiest climates in the world. Just a short distance away you can find three other golf courses such as Las Ramblas, Campoamor and Las Colinas. Nearest Airports are Alicante only a 40 minutes drive and 1 hour