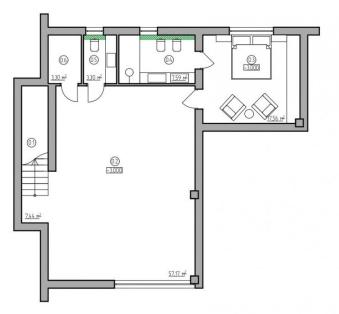

## PLANOS DE PLANTAS/FLOORPLANS

PLANTA SÓTANO 96 m<sup>2</sup>

PLANTA BAJA 143 m<sup>2</sup>

PLANTA PRIMERA 111 m<sup>2</sup>

PLANTA BAJA 143 m<sup>2</sup>

PLANTA PRIMERA 111 m<sup>2</sup>

"OUR EXPERIENCE IS YOUR GUARANTEE"