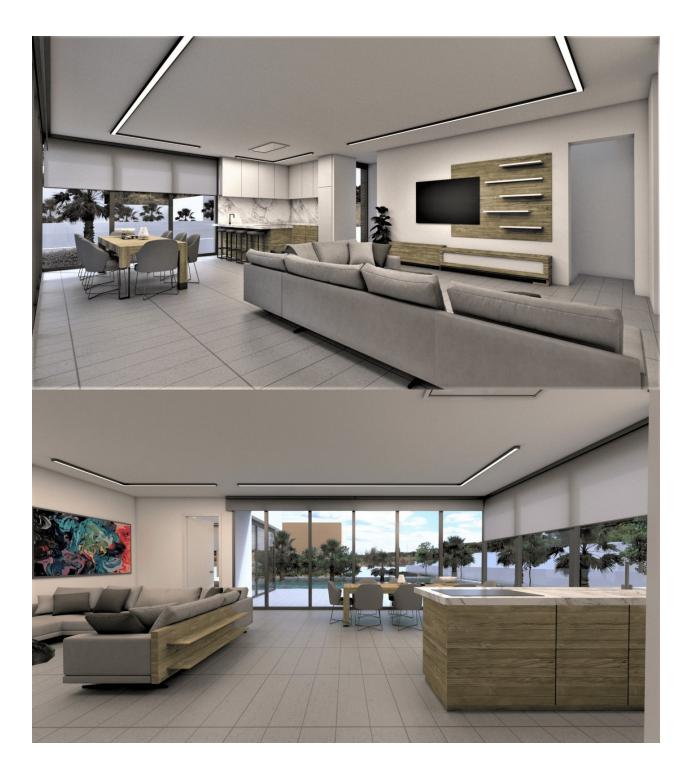

#### DESCRIPTION

MAGNIFICENT LUXURY NEW BUILD VILLA IN LA ZENIA, ORIHUELA COSTA second line from the beach. This 333 m2 villa is on a plot of 619m2 and is located 1 minute walk (79m) from "La Zenia" beach - the second line from the beach. The villa consists of 4 bedrooms, 6 bathrooms, open plan living room with the kitchen, 2 terraces and a solarium both of which have beautiful sea views. There is a lovely private pool, parking on the plot and a basement. This stretch of the coast is known as the Orihuela Costa it is a small but busy beach tourist resort. It has many restaurants, bars, shops and good facilities due to the large number of people who live here all the year round. Nearby is the "La Zenia" shopping centre, the largest in the province of Alicante. For golf lovers you have Villamartin which is very close by and built around one of the most prestigious golf courses on the Costa Blanca "Villamartín Golf Club" it is home to a cosmopolitan and International lifestyle with one of the healthiest climates in the world. Just a short distance away you can find three other golf courses such as Las Ramblas, Campoamor and Las Colinas. Nearest Airports are Alicante only a 40 minutes drive and 1 hour

# PROPERTY GALLERY