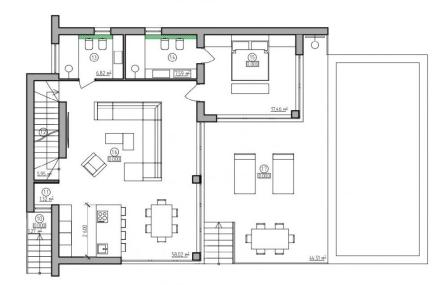

## PLANOS DE PLANTAS/FLOORPLANS

PLANTA SÓTANO 96 m<sup>2</sup>

PLANTA BAJA 143 m<sup>2</sup>

PLANTA PRIMERA 111 m<sup>2</sup>

PLANTA BAJA 143 m<sup>2</sup>

PLANTA PRIMERA 111 m<sup>2</sup>

"OUR EXPERIENCE IS YOUR GUARANTEE"