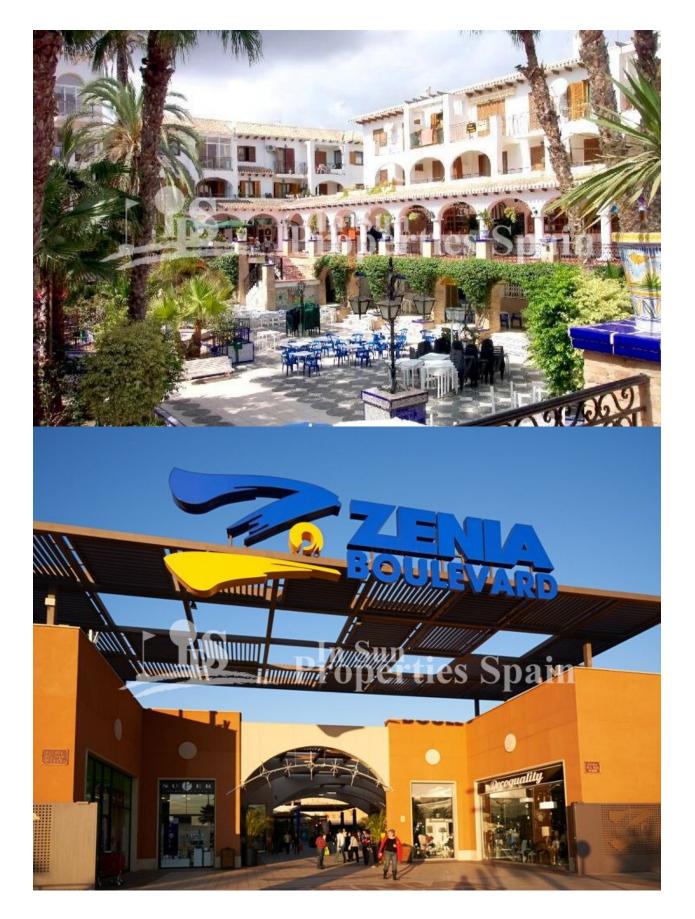

#### DESCRIPTION

MAGNIFICENT LUXURY NEW BUILD VILLA IN LA ZENIA, ORIHUELA COSTA second line from the beach. This 333 m2 villa is on a plot of 619m2 and is located 1 minute walk (79m) from "La Zenia" beach - the second line from the beach. The villa consists of 4 bedrooms, 6 bathrooms, open plan living room with the kitchen, 2 terraces and a solarium both of which have beautiful sea views. There is a lovely private pool, parking on the plot and a basement. This stretch of the coast is known as the Orihuela Costa it is a small but busy beach tourist resort. It has many restaurants, bars, shops and good facilities due to the large number of people who live here all the year round. Nearby is the "La Zenia" shopping centre, the largest in the province of Alicante. For golf lovers you have Villamartin which is very close by and built around one of the most prestigious golf courses on the Costa Blanca "Villamartín Golf Club" it is home to a cosmopolitan and International lifestyle with one of the healthiest climates in the world. Just a short distance away you can find three other golf courses such as Las Ramblas, Campoamor and Las Colinas. Nearest Airports are Alicante only a 40 minutes drive and 1 hour