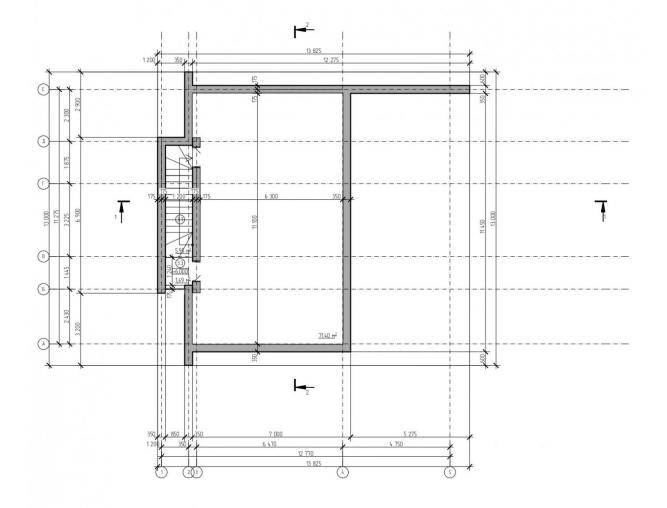

## PLANOS DE PLANTAS/FLOORPLANS

PLANTA SÓTANO 96 m<sup>2</sup>

PLANTA BAJA 143 m<sup>2</sup>

PLANTA PRIMERA 111 m<sup>2</sup>

PLANTA BAJA 143 m<sup>2</sup>

PLANTA PRIMERA 111 m<sup>2</sup>

"OUR EXPERIENCE IS YOUR GUARANTEE"