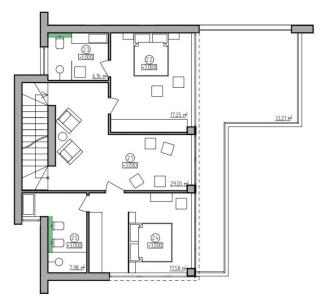

## PLANOS DE PLANTAS/FLOORPLANS

PLANTA SÓTANO 96 m<sup>2</sup>

PLANTA BAJA 143 m<sup>2</sup>

PLANTA PRIMERA 111 m<sup>2</sup>

PLANTA BAJA 143 m<sup>2</sup>

PLANTA PRIMERA 111 m<sup>2</sup>

"OUR EXPERIENCE IS YOUR GUARANTEE"