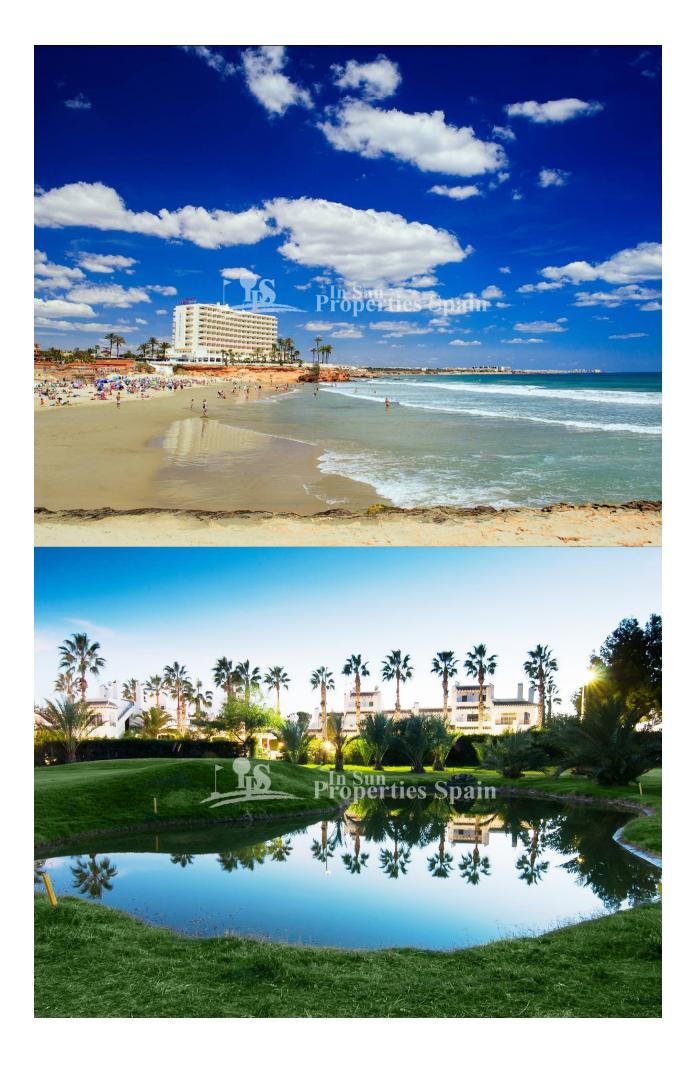

#### DESCRIPTION

MAGNIFICENT LUXURY NEW BUILD VILLA IN LA ZENIA, ORIHUELA COSTA second line from the beach. This 333 m2 villa is on a plot of 619m2 and is located 1 minute walk (79m) from "La Zenia" beach - the second line from the beach. The villa consists of 4 bedrooms, 6 bathrooms, open plan living room with the kitchen, 2 terraces and a solarium both of which have beautiful sea views. There is a lovely private pool, parking on the plot and a basement. This stretch of the coast is known as the Orihuela Costa it is a small but busy beach tourist resort. It has many restaurants, bars, shops and good facilities due to the large number of people who live here all the year round. Nearby is the "La Zenia" shopping centre, the largest in the province of Alicante. For golf lovers you have Villamartin which is very close by and built around one of the most prestigious golf courses on the Costa Blanca "Villamartín Golf Club" it is home to a cosmopolitan and International lifestyle with one of the healthiest climates in the world. Just a short distance away you can find three other golf courses such as Las Ramblas, Campoamor and Las Colinas. Nearest Airports are Alicante only a 40 minutes drive and 1 hour