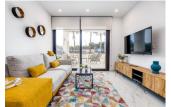

#### LIVING ROOM / SALÓN

- TV cabinet / TV composición

- Puff / Puff Coffee table / Mesa de centro
- 4xChairs / 4xSillas

### TEXTIL / TEXTIL

- Set of towels / Juego de toallas 3p
  2xDuvet & cover set / 2xSet sábanas, funda nórdica 90cm
  Duvet & cover set / Sert sábanas, funda nórdica 150cm
  2xFilling set for 90 cm / 2xRelleno nórdico 90cm
  Filling set for 150 cm / Relleno nórdico 150cm

# DECORATION / DECORACIÓN Living room / Salón

- Cushion / Cojines (2) Mirror / Espejo
- Pictures / Cuadros
- Vases / Jarrones (4)
- Mini plants / Mini plantas