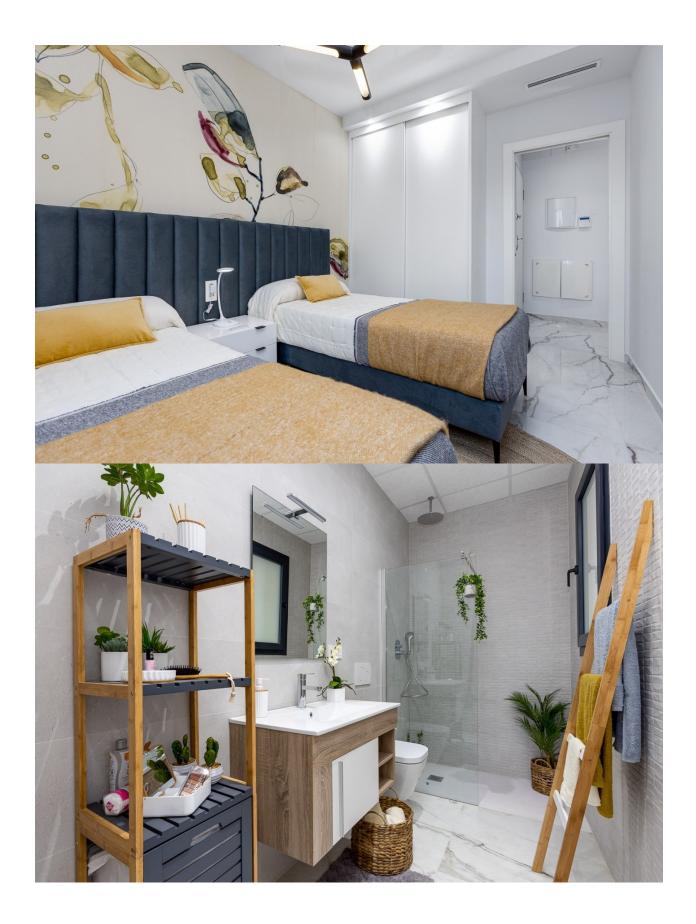

### **DESCRIPTION**

NEW BUILD LUXURY RESIDENTIAL APARTMENTS IN PLAYA FLAMENCA close to the sea. \*\*SPECIAL PROMOTION\*\* ALL INCLUDED!! FURNITURE - SPOT LIGHTS + ROLLER BLINDS + WHITE GOODS + A/C + HOME APPLIANCES + DECORATION + SMART TV 43" + KITCHENWARE - AND READY TO MOVE IN!! This 70m2 luxury apartment consists of 2 bedrooms, 2 bathrooms and a 24m2 terrace. It is located in Playa Flamenca close to the sea and comes with underground parking and a closed storeroom. The complex has a communal swimming pool with green areas, a gym with sauna, a children's playground and a pentaquin area. Playa Flamenca is a quiet beach-side residential urbanization, located 40 minutes drive from Alicante airport and 15 minutes drive from the bustling town of Torrevieja. The urbanisation made of apartments and villas sits on a well-kept, small

## **MAIN LIVING AREA**

- Bathroom en-suite
- Gym

- Storage

# **EXTRA**

- · Built in wardrobes
- Double glazed windows
- Storage room

- Reinforced door

· Central airconditioning

# **FLOARING**

• Tile floors

# **KITCHEN**

- Open kitchen
- Equipped kitchen
- Granite countertop

### MAIN BEDROOM / DORMITORIO I

- Headbord / Cabe
- Upholstered Base 150x190cm
- Set visco: 150x190cm
- 2xBedside tables / 2xMesitas

### BEDROOM II / DORMITORIO II

- 2xHeadbord / 2xCabezales 2x Bedbase / 2x base tapizada
- 2xMattress 90x190cm + 2xPillows 90cm 2xColchón 90x190cm + 2xAlmohadas 90cm Bedside table / Mesita de noche

#### BATHROOM ACCESORIES / ACCESORIOS BAÑO

- Roll holder / Portarollo
- Towel rail / Toallero
- Set 3 pieces towels / Set 3 piezas de toallas