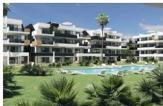

# ORIHUELA COSTA (PLAY FLAMENCA BEACH)

| INFO              |                                            |
|-------------------|--------------------------------------------|
| PRICE:            | 359.000 €                                  |
| PROPERTY<br>TYPE: | Apartment                                  |
| CITY:             | Orihuela Costa<br>(Play Flamenca<br>Beach) |
| BEDROOMS:         | 2                                          |
| Bathrooms:        | 2                                          |
| Build ( m2 ):     | 70                                         |
| Plot ( m2 ):      | -                                          |
| Terrace ( m2 ):   | 24                                         |
| Year:             | -                                          |
| Floor:            | -                                          |
| Old price         | -                                          |

### **DESCRIPTION**

NEW BUILD LUXURY RESIDENTIAL APARTMENTS IN PLAYA FLAMENCA close to the sea. \*\*SPECIAL PROMOTION\*\* ALL INCLUDED!! FURNITURE - SPOT LIGHTS + ROLLER BLINDS + WHITE GOODS + A/C + HOME APPLIANCES + DECORATION + SMART TV 43" + KITCHENWARE - AND READY TO MOVE IN!! This 70m2 luxury apartment consists of 2 bedrooms, 2 bathrooms and a 24m2 terrace. It is located in Playa Flamenca close to the sea and comes with underground parking and a closed storeroom. The complex has a communal swimming pool with green areas, a gym with sauna, a children's playground and a pentaquin area. Playa Flamenca is a quiet beach-side residential urbanization, located 40 minutes drive from Alicante airport and 15 minutes drive from the bustling town of Torrevieja. The urbanisation made of apartments and villas sits on a well-kept, small