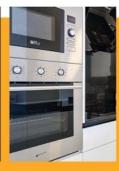

### PACK EAS / PACK EAS

- Built-in Combi Fridge 177x53cm / Combi integ. 177x53cm
- 3 Ring ceramic hob / Vitrocerámica 3 zonas Oven 60cm / Horno 60 cm

- Extrator hood 90cm / Campana decorativa 90cm
  Built-in microwave / Microondas integrable
  Built-in dishwasher 60cm / Lavavajilla integrable 60cm
  White Washing machine 7K / Lavadora blanca 7K