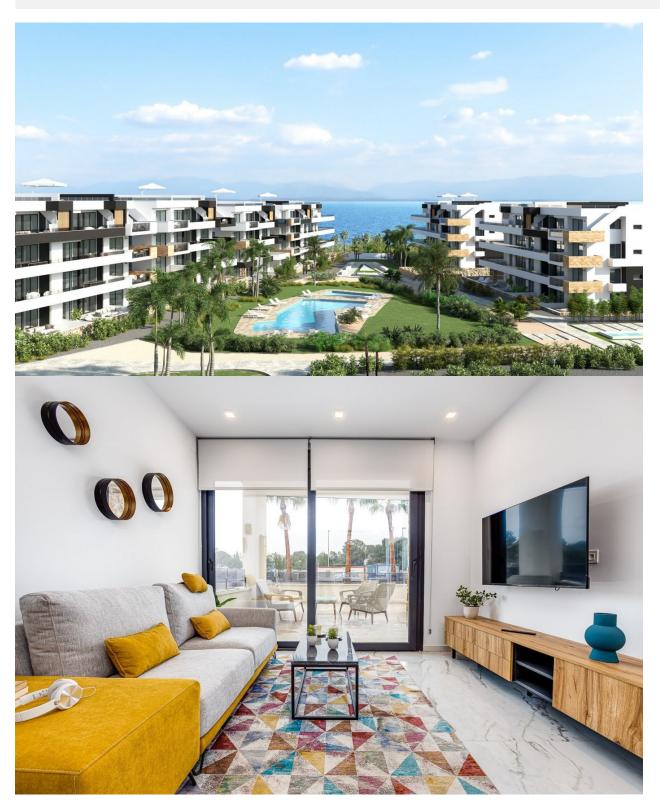

### **DESCRIPTION**

NEW BUILD LUXURY RESIDENTIAL APARTMENTS IN PLAYA FLAMENCA close to the sea. \*\*SPECIAL PROMOTION\*\* ALL INCLUDED!! FURNITURE - SPOT LIGHTS + ROLLER BLINDS + WHITE GOODS + A/C + HOME APPLIANCES + DECORATION + SMART TV 43" + KITCHENWARE - AND READY TO MOVE IN!! This 70m2 luxury apartment consists of 2 bedrooms, 2 bathrooms and a 24m2 terrace. It is located in Playa Flamenca close to the sea and comes with underground parking and a closed storeroom. The complex has a communal swimming pool with green areas, a gym with sauna, a children's playground and a pentaquin area. Playa Flamenca is a quiet beach-side residential urbanization, located 40 minutes drive from Alicante airport and 15 minutes drive from the bustling town of Torrevieja. The urbanisation made of apartments and villas sits on a well-kept, small

beach with sun bed hire available during the summer months. Across the main road, inland from the complex, there is a large modern shopping centre with a major supermarket, many restaurant and bars, banks, hairdressers and boutiques. Only 5 minutes drive is "La Zenia Boulevard" the largest shopping centre in the Alicante region, it's a one-stop destination for clothes, shoes and general supplies. No matter what you're after, chances are you won't walk out empty-handed. Three championship courses are within a 10 minute drive of the resort, including the fabulous Villamartin, a frequent venue for the Mediterranean Open. The Campoamor Golf Course is set amongst the palm and pine trees and is a beauty; nearby Las Ramblas is another magnificent course and a real test of golf skills. Nearest Airports: Murcia and Alicante 50 minutes away.

# **VIEWS**

Panoramic views