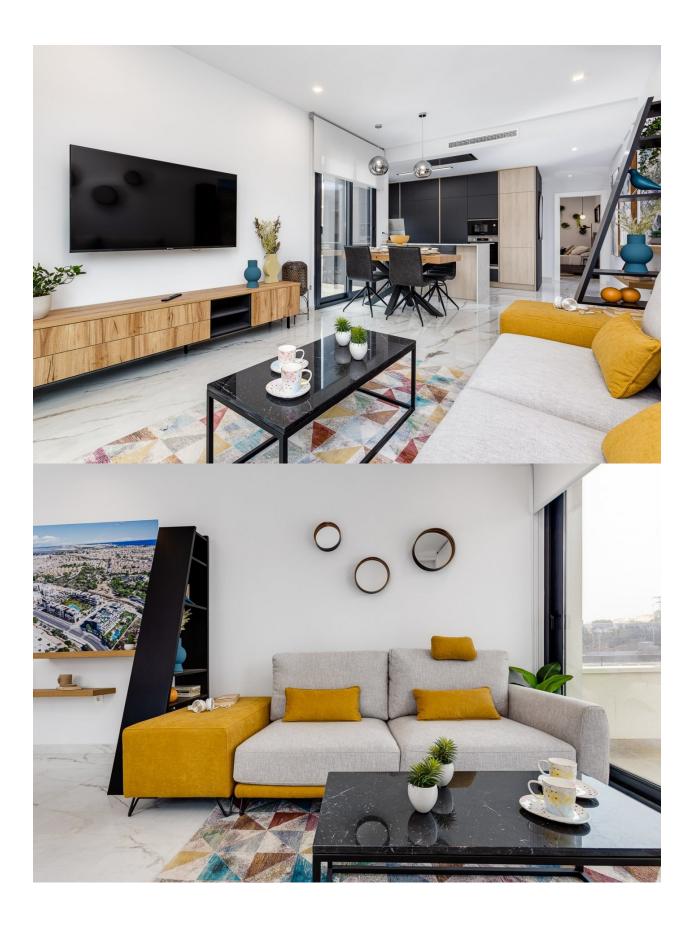

### **DESCRIPTION**

NEW BUILD LUXURY RESIDENTIAL APARTMENTS IN PLAYA FLAMENCA close to the sea. \*\*SPECIAL PROMOTION\*\* ALL INCLUDED!! FURNITURE - SPOT LIGHTS + ROLLER BLINDS + WHITE GOODS + A/C + HOME APPLIANCES + DECORATION + SMART TV 43" + KITCHENWARE - AND READY TO MOVE IN!! This 70m2 luxury apartment consists of 2 bedrooms, 2 bathrooms and a 24m2 terrace. It is located in Playa Flamenca close to the sea and comes with underground parking and a closed storeroom. The complex has a communal swimming pool with green areas, a gym with sauna, a children's playground and a pentaquin area. Playa Flamenca is a quiet beach-side residential urbanization, located 40 minutes drive from Alicante airport and 15 minutes drive from the bustling town of Torrevieja. The urbanisation made of apartments and villas sits on a well-kept, small

## **STYLE**

- Modern
- Contemporary

# **VIEWS**

Panoramic views

## **MAIN LIVING AREA**

- Bathroom en-suite
- Gym

- Storage

#### LIVING ROOM / SALÓN

- TV cabinet / TV composición

- Puff / Puff Coffee table / Mesa de centro
- 4xChairs / 4xSillas

# DECORATION / DECORACIÓN Living room / Salón

- Cushion / Cojines (2) Mirror / Espejo
- Pictures / Cuadros
- Vases / Jarrones (4)
- Mini plants / Mini plantas