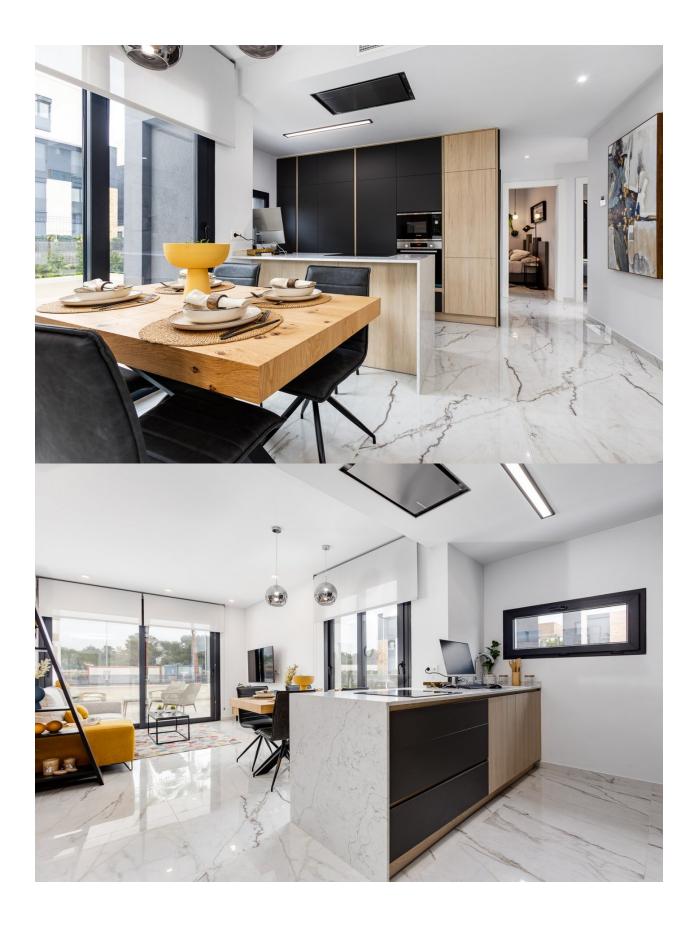

### **DESCRIPTION**

NEW BUILD LUXURY RESIDENTIAL APARTMENTS IN PLAYA FLAMENCA close to the sea. \*\*SPECIAL PROMOTION\*\* ALL INCLUDED!! FURNITURE - SPOT LIGHTS + ROLLER BLINDS + WHITE GOODS + A/C + HOME APPLIANCES + DECORATION + SMART TV 43" + KITCHENWARE - AND READY TO MOVE IN!! This 70m2 luxury apartment consists of 2 bedrooms, 2 bathrooms and a 24m2 terrace. It is located in Playa Flamenca close to the sea and comes with underground parking and a closed storeroom. The complex has a communal swimming pool with green areas, a gym with sauna, a children's playground and a pentaquin area. Playa Flamenca is a quiet beach-side residential urbanization, located 40 minutes drive from Alicante airport and 15 minutes drive from the bustling town of Torrevieja. The urbanisation made of apartments and villas sits on a well-kept, small

# **KITCHEN**

- Open kitchen
- Equipped kitchen
- Granite countertop

### PACK EAS / PACK EAS

- Built-in Combi Fridge 177x53cm / Combi integ. 177x53cm
- 3 Ring ceramic hob / Vitrocerámica 3 zonas Oven 60cm / Horno 60 cm

- Extrator hood 90cm / Campana decorativa 90cm
  Built-in microwave / Microondas integrable
  Built-in dishwasher 60cm / Lavavajilla integrable 60cm
  White Washing machine 7K / Lavadora blanca 7K