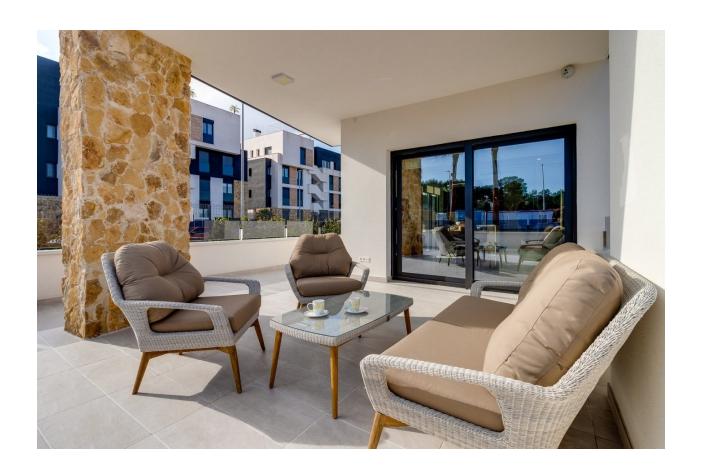

# **GARDEN AND TERRACES**

- Open terrace
- Exterior lights
- Play Ground
- Stone walls
- Electric gate • Private garden
- Communal Garden