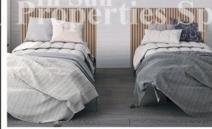

### MAIN BEDROOM / DORMITORIO I

- Headbord / Cabe
- Upholstered Base 150x190cm
- Set visco: 150x190cm
- 2xBedside tables / 2xMesitas

### BEDROOM II / DORMITORIO II

- 2xHeadbord / 2xCabezales 2x Bedbase / 2x base tapizada
- 2xMattress 90x190cm + 2xPillows 90cm 2xColchón 90x190cm + 2xAlmohadas 90cm Bedside table / Mesita de noche