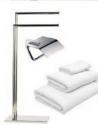

#### BATHROOM ACCESORIES / ACCESORIOS BAÑO

- Roll holder / Portarollo
- Towel rail / Toallero
- Set 3 pieces towels / Set 3 piezas de toallas