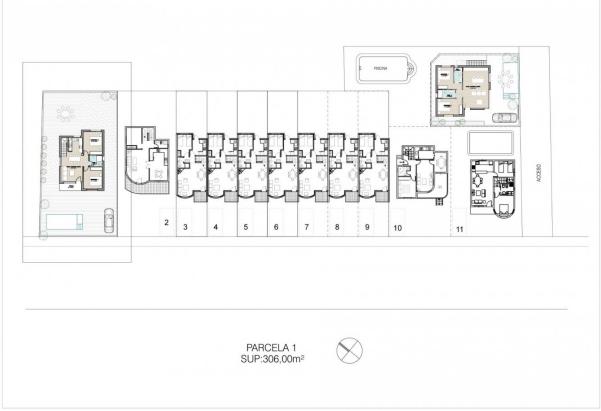

### **ROJALES (CIUDAD QUESADA)**

| INFO              |                             |
|-------------------|-----------------------------|
| PRICE:            | 359.900 €                   |
| PROPERTY<br>TYPE: | Villa                       |
| CITY:             | Rojales (Ciudad<br>Quesada) |
| BEDROOMS:         | 3                           |
| Bathrooms:        | 2                           |
| Build ( m2 ):     | 102                         |
| Plot ( m2 ):      | 306                         |
| Terrace ( m2 ):   | 52                          |
| Year:             | -                           |
| Floor:            | -                           |
| Old price         | -                           |

#### DESCRIPTION

BEAUTIFUL NEW BUILD VILLA IN CIUDAD QUESADA, ROJALES. This 102m2 beautiful villa build is over 2 floors with 3 bedrooms, 2 bathrooms, an open plan kitchen with lounge area and both a large 20m2 terrace and a 32m2 solarium. Situated in Ciudad Quesada this villa has a 306m2 garden with parking and the option of a private pool at an additional cost. Rojales it is a lovely village with all services such as supermarkets, pharmacies, banks, restaurants and Natural Park located very close to the villas. There are 3 golf courses nearby, water parks and blue flag beaches are just a short 10 minute drive away. Alicante Airport is 35 minutes away (60km) and Murcia (Corvera) Airport is 45 minutes away.