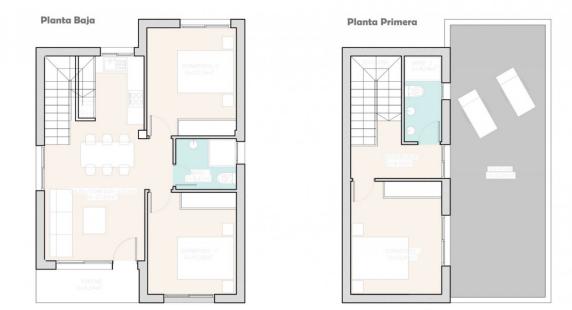

#### DESCRIPTION

BEAUTIFUL NEW BUILD VILLA IN CIUDAD QUESADA, ROJALES. This 102m2 beautiful villa build is over 2 floors with 3 bedrooms, 2 bathrooms, an open plan kitchen with lounge area and both a large 20m2 terrace and a 32m2 solarium. Situated in Ciudad Quesada this villa has a 306m2 garden with parking and the option of a private pool at an additional cost. Rojales it is a lovely village with all services such as supermarkets, pharmacies, banks, restaurants and Natural Park located very close to the villas. There are 3 golf courses nearby, water parks and blue flag beaches are just a short 10 minute drive away. Alicante Airport is 35 minutes away (60km) and Murcia (Corvera) Airport is 45 minutes away.

## **VIVIENDA** 1

| SUP. CONSTR. VIV.P.B | 66,44 m2  |
|----------------------|-----------|
| PORCHE CUB. (50%)    | 2,17 m2   |
| SUP. CONSTR. VIV.P.1 | 31,83 m2  |
| SUP. CONST.TOTAL     | 100,44m2  |
| SUP. ÚTIL SOLARIUM   | 132,56 m2 |
|                      |           |