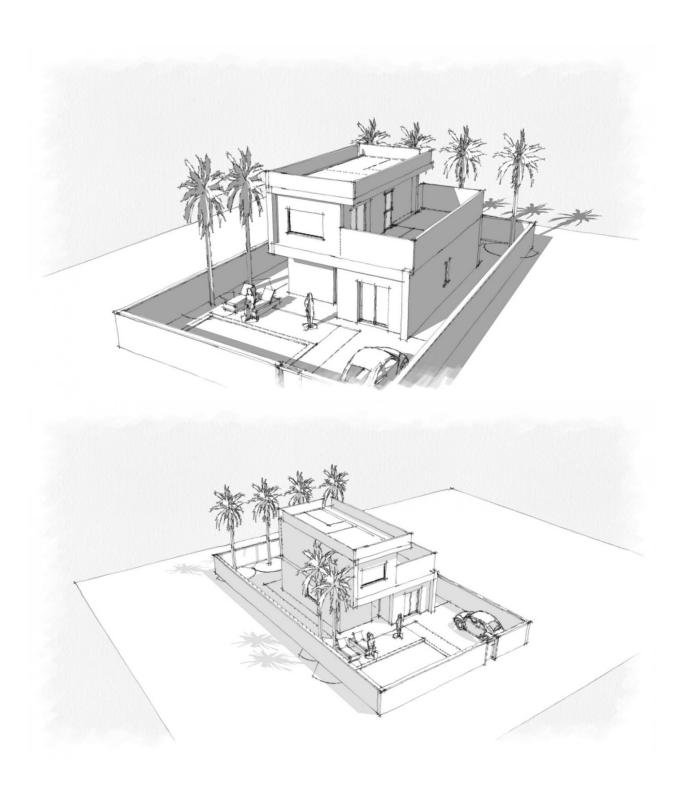

#### DESCRIPTION

BEAUTIFUL NEW BUILD VILLA IN CIUDAD QUESADA, ROJALES. This 102m2 beautiful villa build is over 2 floors with 3 bedrooms, 2 bathrooms, an open plan kitchen with lounge area and both a large 20m2 terrace and a 32m2 solarium. Situated in Ciudad Quesada this villa has a 306m2 garden with parking and the option of a private pool at an additional cost. Rojales it is a lovely village with all services such as supermarkets, pharmacies, banks, restaurants and Natural Park located very close to the villas. There are 3 golf courses nearby, water parks and blue flag beaches are just a short 10 minute drive away. Alicante Airport is 35 minutes away (60km) and Murcia (Corvera) Airport is 45 minutes away.

# PROPERTY GALLERY