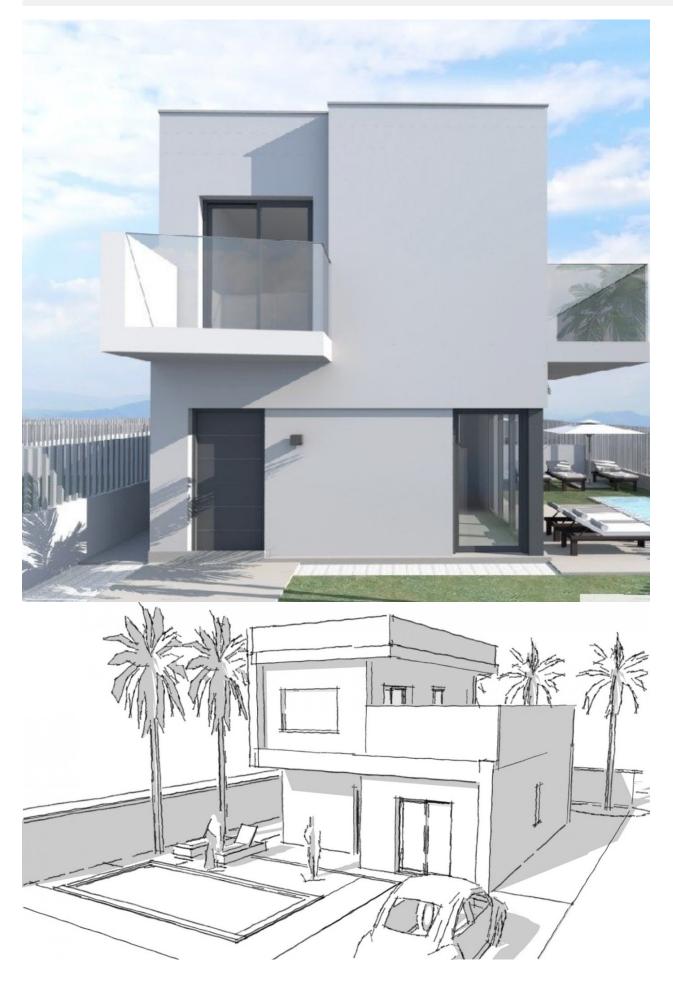

#### DESCRIPTION

BEAUTIFUL NEW BUILD VILLA IN CIUDAD QUESADA, ROJALES. This 102m2 beautiful villa build is over 2 floors with 3 bedrooms, 2 bathrooms, an open plan kitchen with lounge area and both a large 20m2 terrace and a 32m2 solarium. Situated in Ciudad Quesada this villa has a 306m2 garden with parking and the option of a private pool at an additional cost. Rojales it is a lovely village with all services such as supermarkets, pharmacies, banks, restaurants and Natural Park located very close to the villas. There are 3 golf courses nearby, water parks and blue flag beaches are just a short 10 minute drive away. Alicante Airport is 35 minutes away (60km) and Murcia (Corvera) Airport is 45 minutes away.

## STYLE

• Modern

KITCHEN

Open kitchen

VIEWS

Panoramic views

**GARDEN AND** 

Open terrace Private garden

# PROPERTY GALLERY