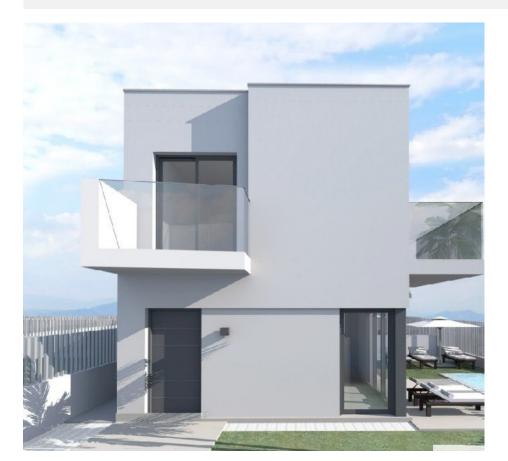

#### DESCRIPTION

BEAUTIFUL NEW BUILD VILLA IN CIUDAD QUESADA, ROJALES. This 102m2 beautiful villa build is over 2 floors with 3 bedrooms, 2 bathrooms, an open plan kitchen with lounge area and both a large 20m2 terrace and a 32m2 solarium. Situated in Ciudad Quesada this villa has a 306m2 garden with parking and the option of a private pool at an additional cost. Rojales it is a lovely village with all services such as supermarkets, pharmacies, banks, restaurants and Natural Park located very close to the villas. There are 3 golf courses nearby, water parks and blue flag beaches are just a short 10 minute drive away. Alicante Airport is 35 minutes away (60km) and Murcia (Corvera) Airport is 45 minutes away.

## STYLE

• Modern

KITCHEN

Open kitchen

VIEWS

Panoramic views

**GARDEN AND** 

Open terrace Private garden