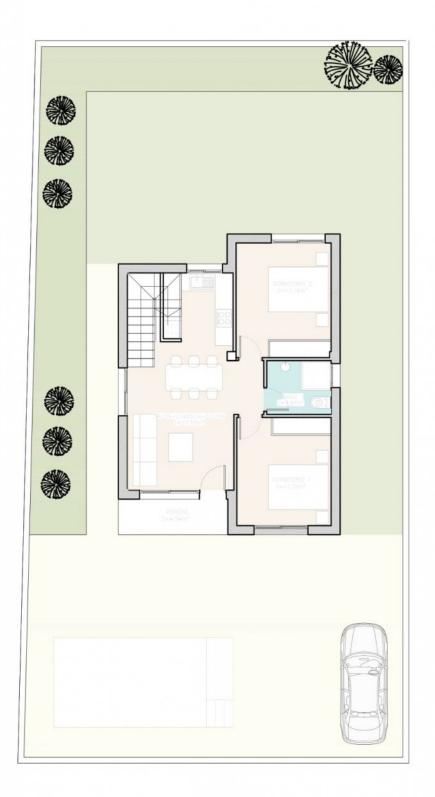

#### DESCRIPTION

BEAUTIFUL NEW BUILD VILLA IN CIUDAD QUESADA, ROJALES. This 102m2 beautiful villa build is over 2 floors with 3 bedrooms, 2 bathrooms, an open plan kitchen with lounge area and both a large 20m2 terrace and a 32m2 solarium. Situated in Ciudad Quesada this villa has a 306m2 garden with parking and the option of a private pool at an additional cost. Rojales it is a lovely village with all services such as supermarkets, pharmacies, banks, restaurants and Natural Park located very close to the villas. There are 3 golf courses nearby, water parks and blue flag beaches are just a short 10 minute drive away. Alicante Airport is 35 minutes away (60km) and Murcia (Corvera) Airport is 45 minutes away.

## **VIVIENDA** 1

| SUP. CONSTR. VIV.P.B | 66,44 m2  |
|----------------------|-----------|
| PORCHE CUB. (50%)    | 2,17 m2   |
| SUP. CONSTR. VIV.P.1 | 31,83 m2  |
| SUP. CONST.TOTAL     | 100,44m2  |
| SUP. ÚTIL SOLARIUM   | 132,56 m2 |
|                      |           |