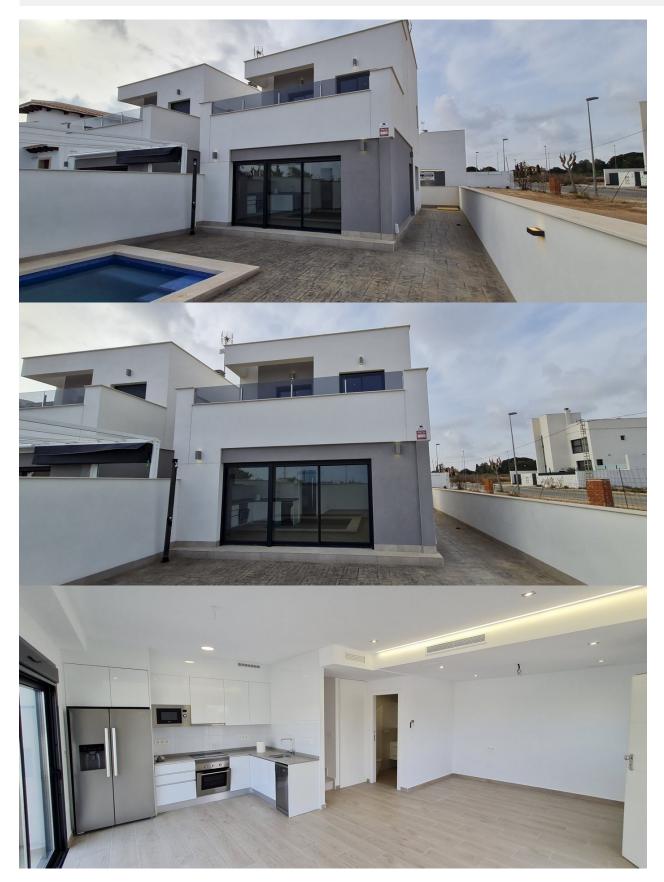

### DESCRIPTION

FANTASTIC VILLA IN LOS DOLSES near to Villamartin. This 97m2 villa consists of 3 bedrooms, 2 bathrooms, living room, kitchen, gallery, a 19m2 terrace and a 151m2 garden with private pool and parking space. There is an option of a solarium at an extra cost. Los Dolses is located near the very popular Villamartin area with tourists and residents, most of the community consists of Western European expatriates who have settled there in the last 15 years, virtually transforming the original village into a vibrant all year round destination. Close to all amenties and just 2 minutes from the A-7 motorway. Villamartin was built around one of the most prestigious golf courses on the Costa Blanca, Villamartín Golf Club and is home to a Cosmopolitan and International community. Just a short distance away you can find 3 other golf courses such as Las Ramblas, Campoamor and La Finca and only 4km from some of the best beaches in the region and open weekly markets. You will also find some of the best sandy beaches in the region like La Zenia, Cabo Roig and Campoamor only 5km away! Alicante and Murcia Airports are 45 minutes drive away.

## STYLE

• Modern

KITCHEN

Open kitchen

VIEWS

Panoramic views

**GARDEN AND** 

Open terrace Private garden