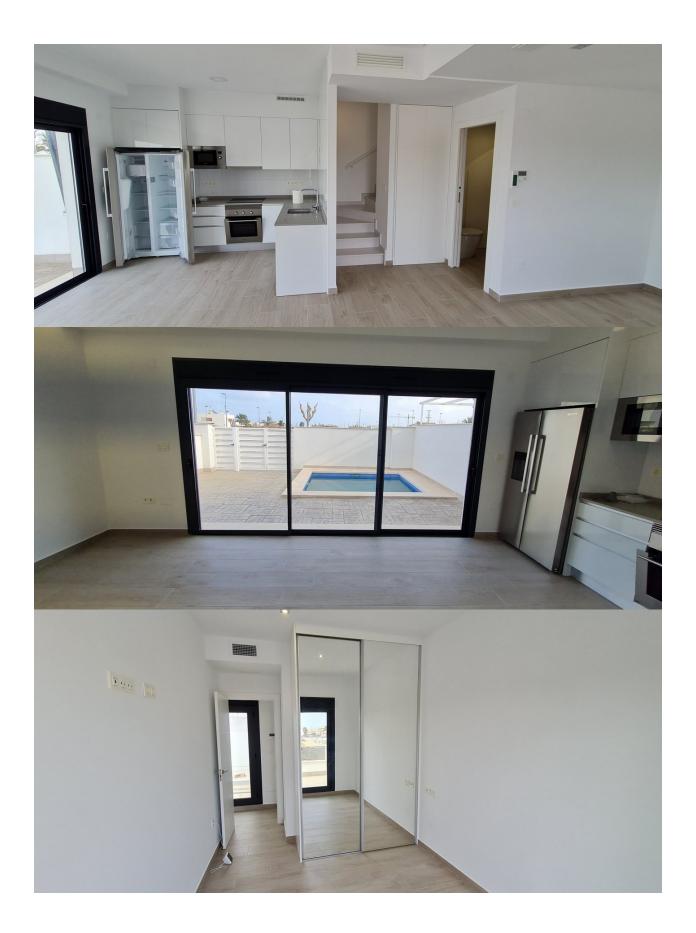

### DESCRIPTION

FANTASTIC VILLA IN LOS DOLSES near to Villamartin. This 97m2 villa consists of 3 bedrooms, 2 bathrooms, living room, kitchen, gallery, a 19m2 terrace and a 151m2 garden with private pool and parking space. There is an option of a solarium at an extra cost. Los Dolses is located near the very popular Villamartin area with tourists and residents, most of the community consists of Western European expatriates who have settled there in the last 15 years, virtually transforming the original village into a vibrant all year round destination. Close to all amenties and just 2 minutes from the A-7 motorway. Villamartin was built around one of the most prestigious golf courses on the Costa Blanca, Villamartín Golf Club and is home to a Cosmopolitan and International community. Just a short distance away you can find 3 other golf courses such as Las Ramblas, Campoamor and La Finca and only 4km from some of the best beaches in the region and open weekly markets. You will also find some of the best sandy beaches in the region like La Zenia, Cabo Roig and Campoamor only 5km away! Alicante and Murcia Airports are 45 minutes drive away.

## STYLE

• Modern

KITCHEN

Open kitchen

VIEWS

Panoramic views

**GARDEN AND** 

Open terrace Private garden