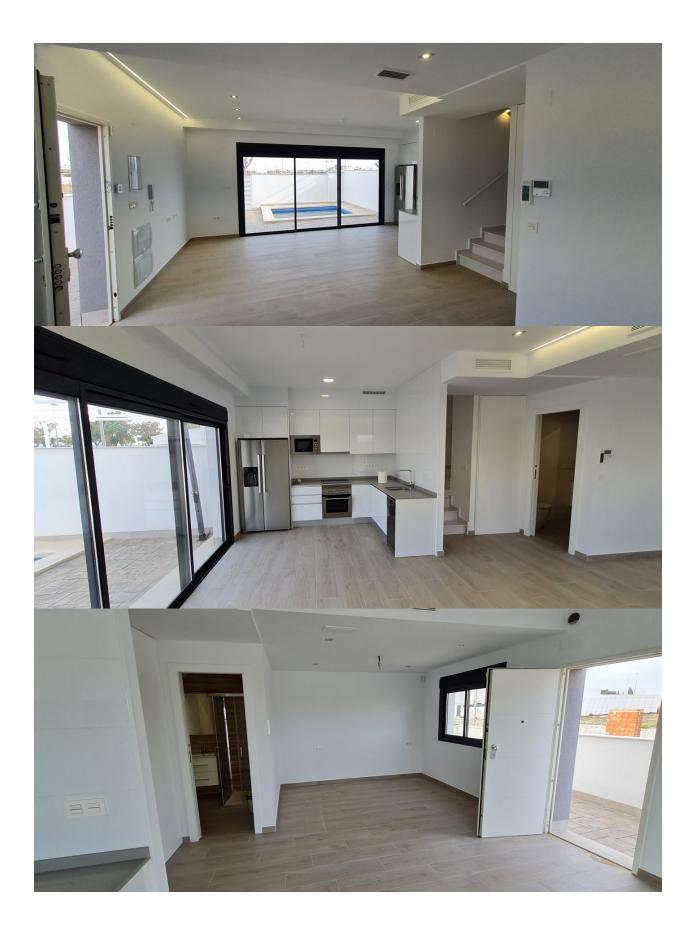

### DESCRIPTION

FANTASTIC VILLA IN LOS DOLSES near to Villamartin. This 97m2 villa consists of 3 bedrooms, 2 bathrooms, living room, kitchen, gallery, a 19m2 terrace and a 151m2 garden with private pool and parking space. There is an option of a solarium at an extra cost. Los Dolses is located near the very popular Villamartin area with tourists and residents, most of the community consists of Western European expatriates who have settled there in the last 15 years, virtually transforming the original village into a vibrant all year round destination. Close to all amenties and just 2 minutes from the A-7 motorway. Villamartin was built around one of the most prestigious golf courses on the Costa Blanca, Villamartín Golf Club and is home to a Cosmopolitan and International community. Just a short distance away you can find 3 other golf courses such as Las Ramblas, Campoamor and La Finca and only 4km from some of the best beaches in the region and open weekly markets. You will also find some of the best sandy beaches in the region like La Zenia, Cabo Roig and Campoamor only 5km away! Alicante and Murcia Airports are 45 minutes drive away.

## STYLE

• Modern

KITCHEN

Open kitchen

VIEWS

Panoramic views

**GARDEN AND** 

Open terrace Private garden