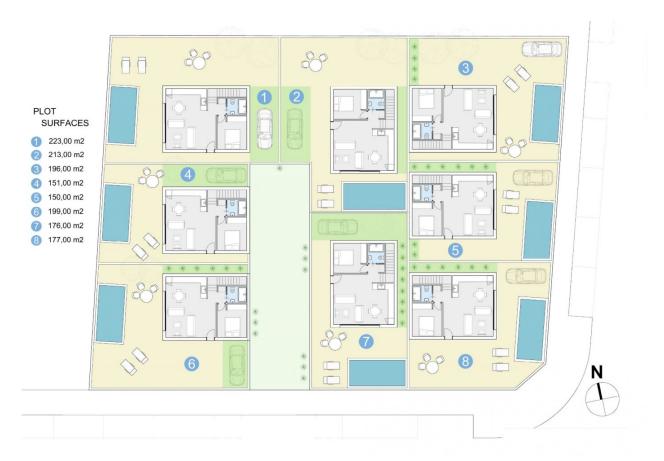

### **ORIHUELA COSTA (EL BARRANCO)**

| INFO              |                                 |
|-------------------|---------------------------------|
| PRICE:            | 349.900 €                       |
| PROPERTY<br>TYPE: | Villa (Semi<br>detached)        |
| CITY:             | Orihuela Costa<br>(El Barranco) |
| BEDROOMS:         | 3                               |
| Bathrooms:        | 2                               |
| Build ( m2 ):     | 97                              |
| Plot ( m2 ):      | 151                             |
| Terrace ( m2 ):   | 19                              |
| Year:             | -                               |
| Floor:            | -                               |
| Old price         | -                               |

### DESCRIPTION

FANTASTIC VILLA IN LOS DOLSES near to Villamartin. This 97m2 villa consists of 3 bedrooms, 2 bathrooms, living room, kitchen, gallery, a 19m2 terrace and a 151m2 garden with private pool and parking space. There is an option of a solarium at an extra cost. Los Dolses is located near the very popular Villamartin area with tourists and residents, most of the community consists of Western European expatriates who have settled there in the last 15 years, virtually transforming the original village into a vibrant all year round destination. Close to all amenties and just 2 minutes from the A-7 motorway. Villamartin was built around one of the most prestigious golf courses on the Costa Blanca, Villamartín Golf Club and is home to a Cosmopolitan and International community. Just a short distance away you can find 3 other golf courses such as Las Ramblas, Campoamor and La Finca and only 4km from some of the best beaches in the region and open weekly markets. You will also find some of the best sandy beaches in the region like La Zenia, Cabo Roig and Campoamor only 5km away! Alicante and Murcia Airports are 45 minutes drive away.