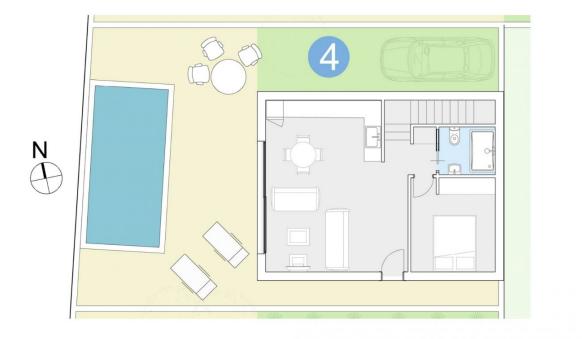

### **ORIHUELA COSTA (EL BARRANCO)**

| INFO              |                                 |
|-------------------|---------------------------------|
| PRICE:            | 349.900 €                       |
| PROPERTY<br>TYPE: | Villa (Semi<br>detached)        |
| CITY:             | Orihuela Costa<br>(El Barranco) |
| BEDROOMS:         | 3                               |
| Bathrooms:        | 2                               |
| Build ( m2 ):     | 97                              |
| Plot ( m2 ):      | 151                             |
| Terrace ( m2 ):   | 19                              |
| Year:             | -                               |
| Floor:            | -                               |
| Old price         | -                               |

### DESCRIPTION

FANTASTIC VILLA IN LOS DOLSES near to Villamartin. This 97m2 villa consists of 3 bedrooms, 2 bathrooms, living room, kitchen, gallery, a 19m2 terrace and a 151m2 garden with private pool and parking space. There is an option of a solarium at an extra cost. Los Dolses is located near the very popular Villamartin area with tourists and residents, most of the community consists of Western European expatriates who have settled there in the last 15 years, virtually transforming the original village into a vibrant all year round destination. Close to all amenties and just 2 minutes from the A-7 motorway. Villamartin was built around one of the most prestigious golf courses on the Costa Blanca, Villamartín Golf Club and is home to a Cosmopolitan and International community. Just a short distance away you can find 3 other golf courses such as Las Ramblas, Campoamor and La Finca and only 4km from some of the best beaches in the region and open weekly markets. You will also find some of the best sandy beaches in the region like La Zenia, Cabo Roig and Campoamor only 5km away! Alicante and Murcia Airports are 45 minutes drive away.