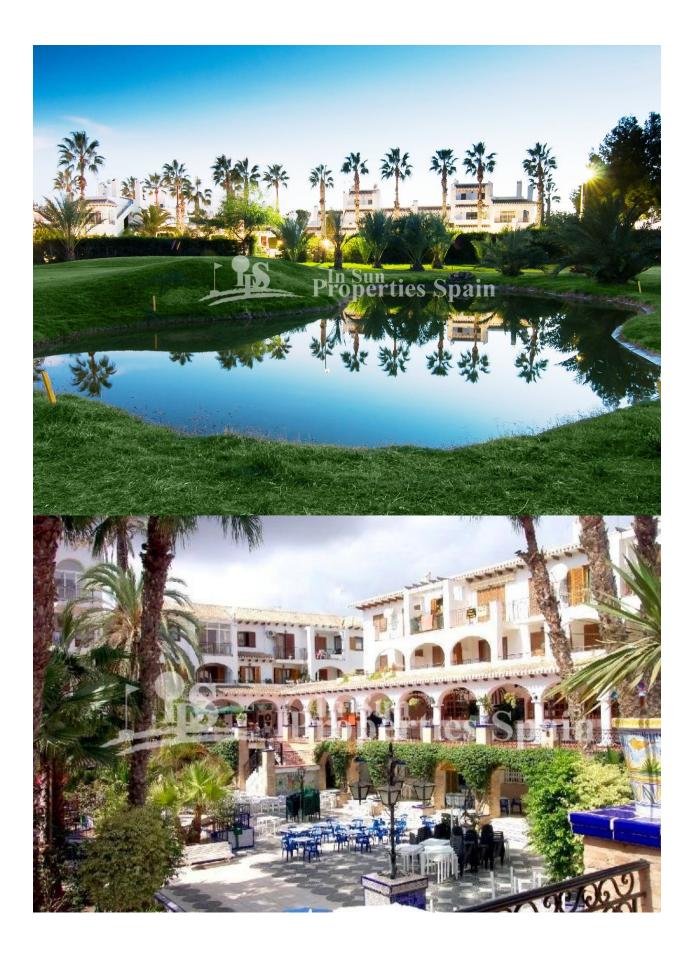

### DESCRIPTION

FANTASTIC VILLA IN LOS DOLSES near to Villamartin. This 97m2 villa consists of 3 bedrooms, 2 bathrooms, living room, kitchen, gallery, a 19m2 terrace and a 151m2 garden with private pool and parking space. There is an option of a solarium at an extra cost. Los Dolses is located near the very popular Villamartin area with tourists and residents, most of the community consists of Western European expatriates who have settled there in the last 15 years, virtually transforming the original village into a vibrant all year round destination. Close to all amenties and just 2 minutes from the A-7 motorway. Villamartin was built around one of the most prestigious golf courses on the Costa Blanca, Villamartín Golf Club and is home to a Cosmopolitan and International community. Just a short distance away you can find 3 other golf courses such as Las Ramblas, Campoamor and La Finca and only 4km from some of the best beaches in the region and open weekly markets. You will also find some of the best sandy beaches in the region like La Zenia, Cabo Roig and Campoamor only 5km away! Alicante and Murcia Airports are 45 minutes drive away.