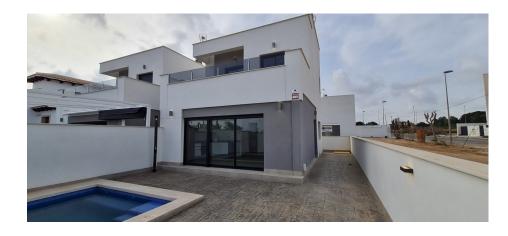

### **ORIHUELA COSTA (EL BARRANCO)**

| INFO              |                                 |
|-------------------|---------------------------------|
| PRICE:            | 349.900 €                       |
| PROPERTY<br>TYPE: | Villa (Semi<br>detached)        |
| CITY:             | Orihuela Costa<br>(El Barranco) |
| BEDROOMS:         | 3                               |
| Bathrooms:        | 2                               |
| Build ( m2 ):     | 97                              |
| Plot ( m2 ):      | 151                             |
| Terrace ( m2 ):   | 19                              |
| Year:             | -                               |
| Floor:            | -                               |
| Old price         | -                               |

### DESCRIPTION

FANTASTIC VILLA IN LOS DOLSES near to Villamartin. This 97m2 villa consists of 3 bedrooms, 2 bathrooms, living room, kitchen, gallery, a 19m2 terrace and a 151m2 garden with private pool and parking space. There is an option of a solarium at an extra cost. Los Dolses is located near the very popular Villamartin area with tourists and residents, most of the community consists of Western European expatriates who have settled there in the last 15 years, virtually transforming the original village into a vibrant all year round destination. Close to all amenties and just 2 minutes from the A-7 motorway. Villamartin was built around one of the most prestigious golf courses on the Costa Blanca, Villamartín Golf Club and is home to a Cosmopolitan and International community. Just a short distance away you can find 3 other golf courses such as Las Ramblas, Campoamor and La Finca and only 4km from some of the best beaches in the region and open weekly markets. You will also find some of the best sandy beaches in the region like La Zenia, Cabo Roig and Campoamor only 5km away! Alicante and Murcia Airports are 45 minutes drive away.