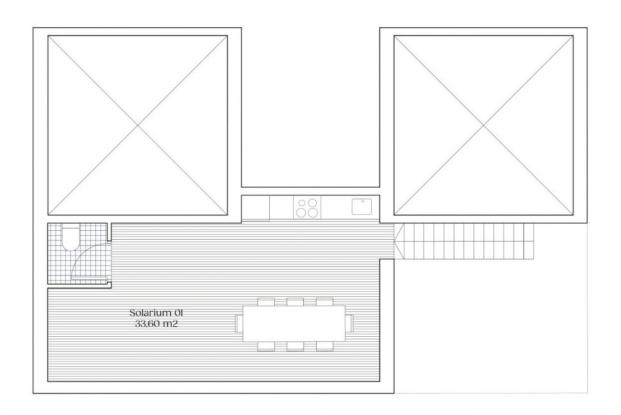

# **TERRACES**

- Open kitchenEquipped kitchen
  - Open terrace

• Floor heating bathrooms

- Reinforced doorDouble glazed windows

| PLANTA 6                 | 6B         |  |
|--------------------------|------------|--|
| 2 dormitorios, I baño    |            |  |
| Sup. util interior       | m2         |  |
| Comedor - salon - coc    | ina 22,80  |  |
| Distribuidor             | 4,20       |  |
| Aseo OI                  | 4,25       |  |
| Dormitorio Ol            | 11,00      |  |
| Dormitorio 02            | 6,50       |  |
| Terraza OI               | 20,60      |  |
| Terraza 02               | 17.80      |  |
| Solarium Ol              | 33,60      |  |
| Total superficie util    | 120,75     |  |
| Total superficie constru | ida 151,80 |  |

| PLANTA 6                 | 6B     |  |  |
|--------------------------|--------|--|--|
| 2 dormitorios, I baño    |        |  |  |
| Sup. util interior       | m2     |  |  |
| Comedor - salon - cocina | 22,80  |  |  |
| Distribuidor             | 4.20   |  |  |
| Aseo OI                  | 4,25   |  |  |
| Dormitorio 01            | 11,00  |  |  |
| Dormitorio 02            | 6,50   |  |  |
| Terraza OI               | 20,60  |  |  |
| Terraza 02               | 17.80  |  |  |
| Solarium OI              | 33,60  |  |  |
| Total superficie util    | 120,75 |  |  |