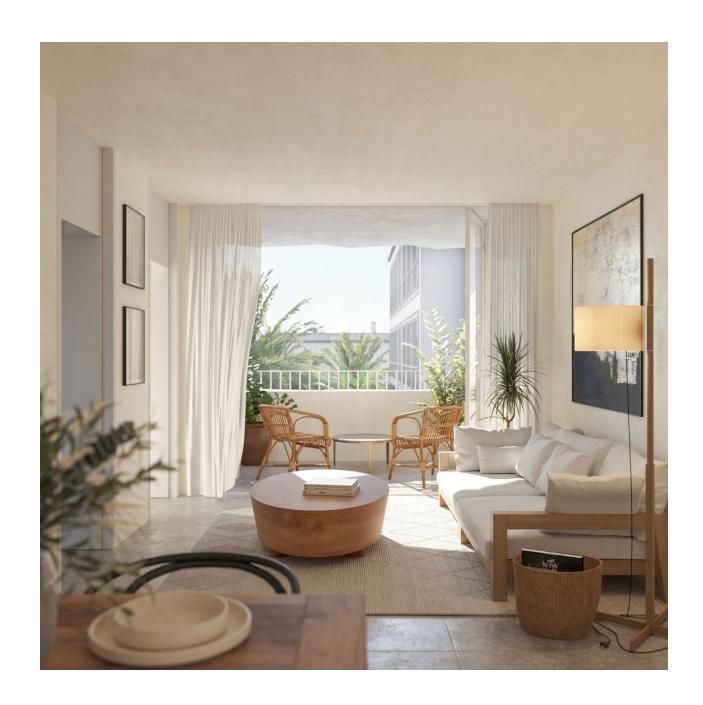

# **DESCRIPTION**

NEW BUILD RESIDENTIAL COMPLEX APARTMENTS PENTHOUSE IN TORREVIEJA 50 meters from Los Locos beach. This 151m2 penthouse apartment consists of 2 bedrooms with fitted wardrobes, an open plan living with spacious layout, large glass windows, a kitchen equipped with top brand appliances and a fully equipped bathroom with under-floor heating. The apartment has a 17m2 private terrace, a 33m2 private solarium and is of modern design with high quality finishes, a beautiful communal swimming pool and green areas for recreation.