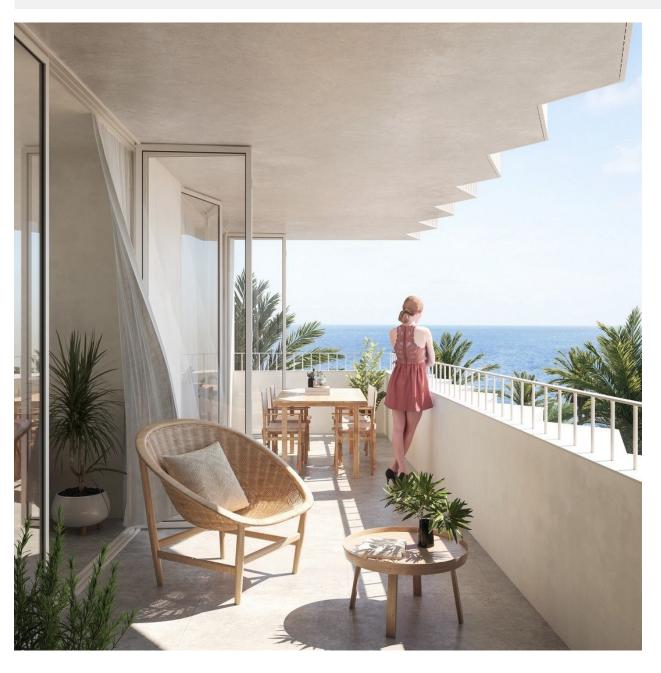

# **DESCRIPTION**

NEW BUILD RESIDENTIAL COMPLEX APARTMENTS PENTHOUSE IN TORREVIEJA 50 meters from Los Locos beach. This 151m2 penthouse apartment consists of 2 bedrooms with fitted wardrobes, an open plan living with spacious layout, large glass windows, a kitchen equipped with top brand appliances and a fully equipped bathroom with under-floor heating. The apartment has a 17m2 private terrace, a 33m2 private solarium and is of modern design with high quality finishes, a beautiful communal swimming pool and green areas for recreation.