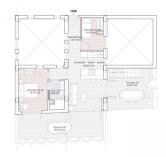

# **TERRACES**

- Open kitchenEquipped kitchen
  - Open terrace

• Floor heating bathrooms

- Reinforced doorDouble glazed windows

| PLANTA 6                 | 6B         |  |
|--------------------------|------------|--|
| 2 dormitorios, I baño    |            |  |
| Sup. util interior       | m2         |  |
| Comedor - salon - coc    | ina 22,80  |  |
| Distribuidor             | 4,20       |  |
| Aseo OI                  | 4,25       |  |
| Dormitorio Ol            | 11,00      |  |
| Dormitorio 02            | 6,50       |  |
| Terraza OI               | 20,60      |  |
| Terraza 02               | 17.80      |  |
| Solarium Ol              | 33,60      |  |
| Total superficie util    | 120,75     |  |
| Total superficie constru | ida 151,80 |  |

| PLANTA 6                 | 6B     |  |  |
|--------------------------|--------|--|--|
| 2 dormitorios, I baño    |        |  |  |
| Sup. util interior       | m2     |  |  |
| Comedor - salon - cocina | 22,80  |  |  |
| Distribuidor             | 4.20   |  |  |
| Aseo OI                  | 4,25   |  |  |
| Dormitorio 01            | 11,00  |  |  |
| Dormitorio 02            | 6,50   |  |  |
| Terraza OI               | 20,60  |  |  |
| Terraza 02               | 17.80  |  |  |
| Solarium OI              | 33,60  |  |  |
| Total superficie util    | 120,75 |  |  |