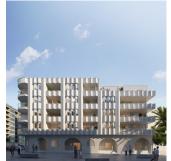

# **DESCRIPTION**

NEW BUILD RESIDENTIAL COMPLEX APARTMENTS PENTHOUSE IN TORREVIEJA 50 meters from Los Locos beach. This 151m2 penthouse apartment consists of 2 bedrooms with fitted wardrobes, an open plan living with spacious layout, large glass windows, a kitchen equipped with top brand appliances and a fully equipped bathroom with under-floor heating. The apartment has a 17m2 private terrace, a 33m2 private solarium and is of modern design with high quality finishes, a beautiful communal swimming pool and green areas for recreation.