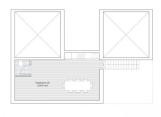

# **TERRACES**

- Open kitchenEquipped kitchen
  - Open terrace

• Floor heating bathrooms

- Reinforced doorDouble glazed windows

| PLANTA 6                 | 6B         |  |
|--------------------------|------------|--|
| 2 dormitorios, I baño    |            |  |
| Sup. util interior       | m2         |  |
| Comedor - salon - coc    | ina 22,80  |  |
| Distribuidor             | 4,20       |  |
| Aseo OI                  | 4,25       |  |
| Dormitorio Ol            | 11,00      |  |
| Dormitorio 02            | 6,50       |  |
| Terraza OI               | 20,60      |  |
| Terraza 02               | 17.80      |  |
| Solarium Ol              | 33,60      |  |
| Total superficie util    | 120,75     |  |
| Total superficie constru | ida 151,80 |  |

| PLANTA 6                 | 6B     |  |  |
|--------------------------|--------|--|--|
| 2 dormitorios, I baño    |        |  |  |
| Sup. util interior       | m2     |  |  |
| Comedor - salon - cocina | 22,80  |  |  |
| Distribuidor             | 4.20   |  |  |
| Aseo OI                  | 4,25   |  |  |
| Dormitorio 01            | 11,00  |  |  |
| Dormitorio 02            | 6,50   |  |  |
| Terraza OI               | 20,60  |  |  |
| Terraza 02               | 17.80  |  |  |
| Solarium OI              | 33,60  |  |  |
| Total superficie util    | 120,75 |  |  |