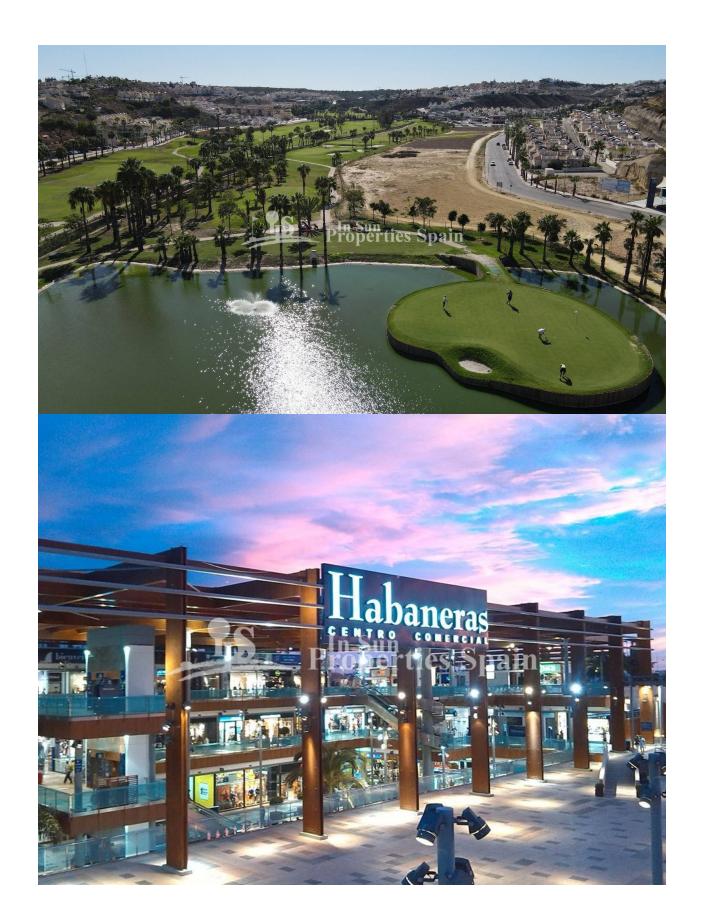

Torreviejas Playa de Los Locos has pleasant promenade with a variety of bars, restaurants and chiringuitos where you can savour authentic Spanish paellas. Torrevieja is a Spanish town in the province of Alicante, on the Costa Blanca. It is known for its superb promenade, restaurants, weekly Friday market and the Habaneras shopping centre. Only 15 minutes drive is "La Zenia Boulevard" the largest shopping centre in the Alicante region, it's a one-stop destination for clothes, shoes and general supplies. No matter what you're after, chances are you won't walk out empty-handed. In addition to the original established Golf courses on the Orihuela Costa Villamartin, Las Ramblas, Real Campoamor and Las Colinas, Torrevieja area is now also well served with excellent courses such as La Finca, La Marguesa, Las Colinas, Lo Romero and Vistabella offering different golf experiences with a variety of sea and mountain views. The small Museum of the Sea and Salt houses exhibitions on the fishing and salt history of the city. In the interior, the Lagunas de La Mata-Torrevieja Natural Park has trails and two salty lagoons, one pink and the other green. It is known for its typically Mediterranean climate and coastline. It has boardwalks with resorts along its sandy blue flag beaches. Alicante airport located 40 minutes away and Murcia airport about 1 hour away.