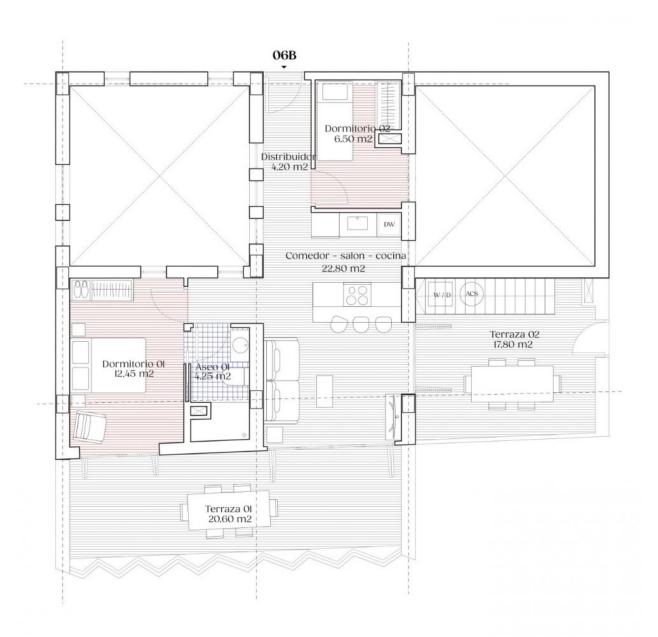

# **TERRACES**

- Open kitchenEquipped kitchen
  - Open terrace

• Floor heating bathrooms

- Reinforced doorDouble glazed windows

| PLANTA 6                 | 6B         |  |
|--------------------------|------------|--|
| 2 dormitorios, I baño    |            |  |
| Sup. util interior       | m2         |  |
| Comedor - salon - coc    | ina 22,80  |  |
| Distribuidor             | 4,20       |  |
| Aseo OI                  | 4,25       |  |
| Dormitorio Ol            | 11,00      |  |
| Dormitorio 02            | 6,50       |  |
| Terraza OI               | 20,60      |  |
| Terraza 02               | 17.80      |  |
| Solarium Ol              | 33,60      |  |
| Total superficie util    | 120,75     |  |
| Total superficie constru | ida 151,80 |  |

| PLANTA 6                 | 6B     |  |  |
|--------------------------|--------|--|--|
| 2 dormitorios, I baño    |        |  |  |
| Sup. util interior       | m2     |  |  |
| Comedor - salon - cocina | 22,80  |  |  |
| Distribuidor             | 4.20   |  |  |
| Aseo OI                  | 4,25   |  |  |
| Dormitorio 01            | 11,00  |  |  |
| Dormitorio 02            | 6,50   |  |  |
| Terraza OI               | 20,60  |  |  |
| Terraza 02               | 17.80  |  |  |
| Solarium OI              | 33,60  |  |  |
| Total superficie util    | 120,75 |  |  |