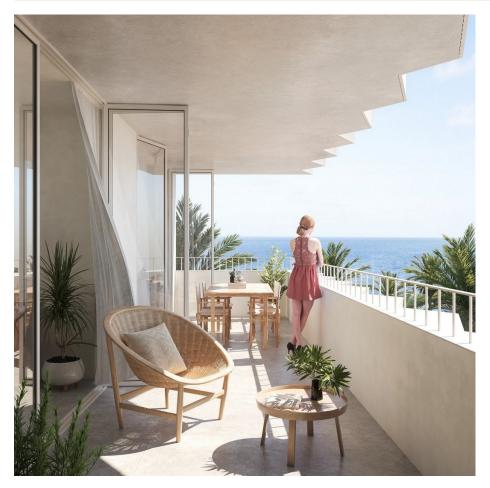

# **DESCRIPTION**

NEW BUILD RESIDENTIAL COMPLEX APARTMENTS PENTHOUSE IN TORREVIEJA 50 meters from Los Locos beach. This 151m2 penthouse apartment consists of 2 bedrooms with fitted wardrobes, an open plan living with spacious layout, large glass windows, a kitchen equipped with top brand appliances and a fully equipped bathroom with under-floor heating. The apartment has a 17m2 private terrace, a 33m2 private solarium and is of modern design with high quality finishes, a beautiful communal swimming pool and green areas for recreation.

### **ENERGETIC CERTIFIED**

| STYLE                      | VIEWS           | DISTANCE TO:   | FURNITURE     |
|----------------------------|-----------------|----------------|---------------|
| <ul> <li>Modern</li> </ul> | Panoramic views | Beach : 50 m   | Not furnished |
|                            |                 | Airport: 40 Km |               |
| KITCHEN                    | GARDEN AND      | HEATING        | FXTRA         |

# **TERRACES**

- Open kitchenEquipped kitchen
  - Open terrace

• Floor heating bathrooms

- Reinforced doorDouble glazed windows

| PLANTA 6                 | 6B         |  |
|--------------------------|------------|--|
| 2 dormitorios, I baño    |            |  |
| Sup. util interior       | m2         |  |
| Comedor - salon - coc    | ina 22,80  |  |
| Distribuidor             | 4,20       |  |
| Aseo OI                  | 4,25       |  |
| Dormitorio Ol            | 11,00      |  |
| Dormitorio 02            | 6,50       |  |
| Terraza OI               | 20,60      |  |
| Terraza 02               | 17.80      |  |
| Solarium Ol              | 33,60      |  |
| Total superficie util    | 120,75     |  |
| Total superficie constru | ida 151,80 |  |