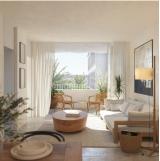

# **DESCRIPTION**

NEW BUILD RESIDENTIAL COMPLEX APARTMENTS PENTHOUSE IN TORREVIEJA 50 meters from Los Locos beach. This 151m2 penthouse apartment consists of 2 bedrooms with fitted wardrobes, an open plan living with spacious layout, large glass windows, a kitchen equipped with top brand appliances and a fully equipped bathroom with under-floor heating. The apartment has a 17m2 private terrace, a 33m2 private solarium and is of modern design with high quality finishes, a beautiful communal swimming pool and green areas for recreation.

# **TERRACES**

- Open kitchenEquipped kitchen
  - Open terrace

• Floor heating bathrooms

- Reinforced doorDouble glazed windows

| PLANTA 6                 | 6B         |  |
|--------------------------|------------|--|
| 2 dormitorios, I baño    |            |  |
| Sup. util interior       | m2         |  |
| Comedor - salon - coc    | ina 22,80  |  |
| Distribuidor             | 4,20       |  |
| Aseo OI                  | 4,25       |  |
| Dormitorio Ol            | 11,00      |  |
| Dormitorio 02            | 6,50       |  |
| Terraza OI               | 20,60      |  |
| Terraza 02               | 17.80      |  |
| Solarium Ol              | 33,60      |  |
| Total superficie util    | 120,75     |  |
| Total superficie constru | ida 151,80 |  |