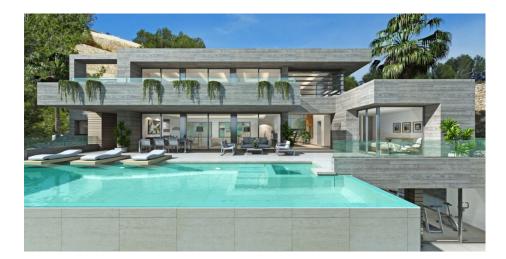

#### DESCRIPTION

A wonderful property, which lives up to the standard of the villas of the Residential Jazmines in the Residential Resort Cumbre del Sol, with a privileged location and unbeatable sea views. The exclusivity of its location, the sea views, its positioning and the good-natured Mediterranean climate, make the exterior areas of this property take on a special importance. The terraces, porches, Jacuzzi, infinite pool with sunbeds, BBQ, chill-out area, allow its owners to enjoy a unique lifestyle. Among the virtues of this property, we should highlight the main living room. Its large dimensions opens its doors to the adjoined exterior porch, merging the inside and the outside creating a wide-open space. The main bedroom is another focus point. It is located in an independent wing, a private area, a personal and unique space made up of a large walk-in-closet, a bathroom complete with bath and shower with sea views. The actual bedroom allows you to wake up to a spectacular view of the Mediterranean. This great villa comes with three other bright bedrooms with en suite bathrooms and access to the terrace, aprivate bathroom, a garage for two vehicles. There is a large open-plan space in the basement that could be made into anything, perhaps a living space for guests, a gym or simply an area to host wonderful parties. The choice is yours!