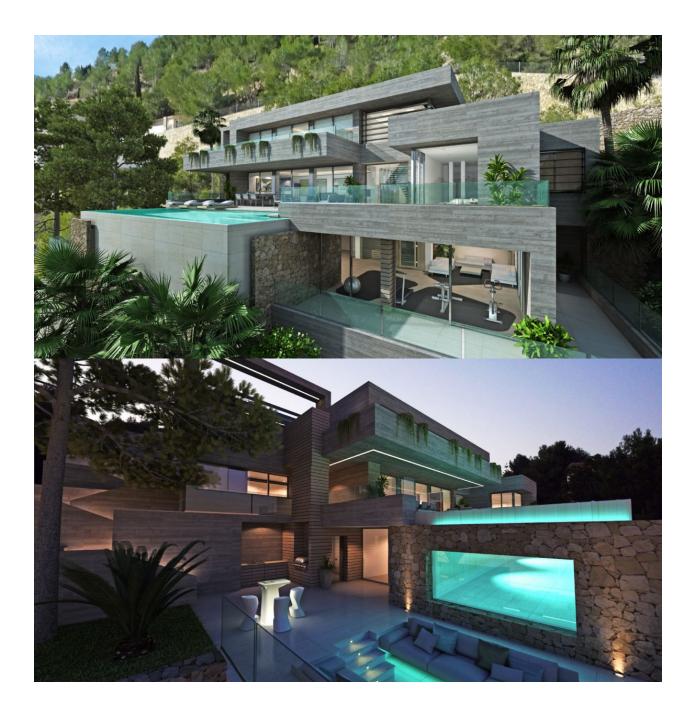

#### DESCRIPTION

A wonderful property, which lives up to the standard of the villas of the Residential Jazmines in the Residential Resort Cumbre del Sol, with a privileged location and unbeatable sea views. The exclusivity of its location, the sea views, its positioning and the good-natured Mediterranean climate, make the exterior areas of this property take on a special importance. The terraces, porches, Jacuzzi, infinite pool with sunbeds, BBQ, chill-out area, allow its owners to enjoy a unique lifestyle. Among the virtues of this property, we should highlight the main living room. Its large dimensions opens its doors to the adjoined exterior porch, merging the inside and the outside creating a wide-open space. The main bedroom is another focus point. It is located in an independent wing, a private area, a personal and unique space made up of a large walk-in-closet, a bathroom complete with bath and shower with sea views. The actual bedroom allows you to wake up to a spectacular view of the Mediterranean. This great villa comes with three other bright bedrooms with en suite bathrooms and access to the terrace, aprivate bathroom, a garage for two vehicles. There is a large open-plan space in the basement that could be made into anything, perhaps a living space for guests, a gym or simply an area to host wonderful parties. The choice is yours!

# PROPERTY GALLERY