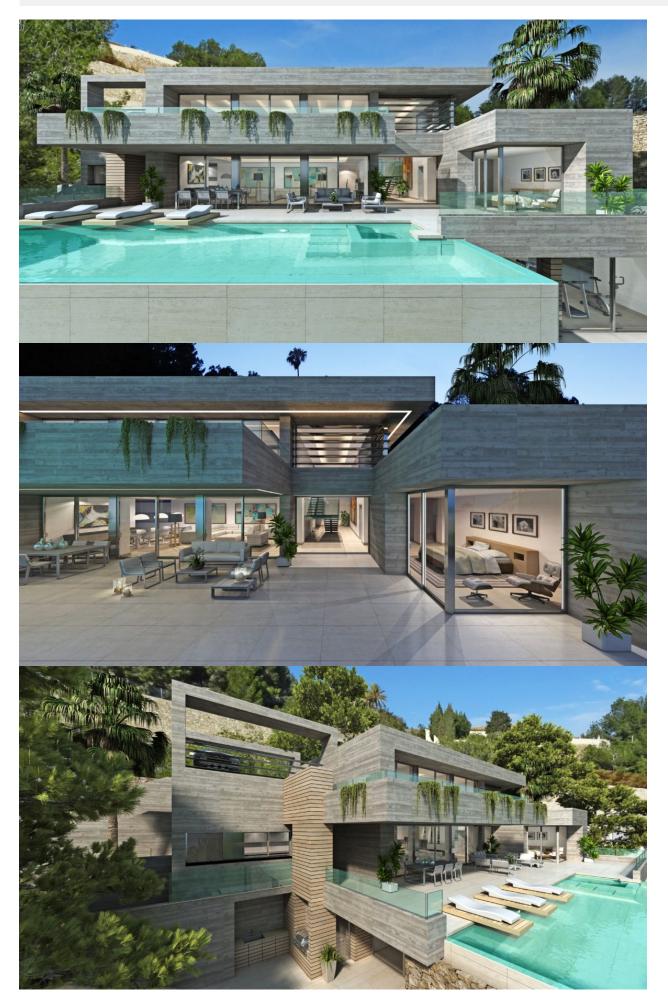

#### DESCRIPTION

A wonderful property, which lives up to the standard of the villas of the Residential Jazmines in the Residential Resort Cumbre del Sol, with a privileged location and unbeatable sea views. The exclusivity of its location, the sea views, its positioning and the good-natured Mediterranean climate, make the exterior areas of this property take on a special importance. The terraces, porches, Jacuzzi, infinite pool with sunbeds, BBQ, chill-out area, allow its owners to enjoy a unique lifestyle. Among the virtues of this property, we should highlight the main living room. Its large dimensions opens its doors to the adjoined exterior porch, merging the inside and the outside creating a wide-open space. The main bedroom is another focus point. It is located in an independent wing, a private area, a personal and unique space made up of a large walk-in-closet, a bathroom complete with bath and shower with sea views. The actual bedroom allows you to wake up to a spectacular view of the Mediterranean. This great villa comes with three other bright bedrooms with en suite bathrooms and access to the terrace, aprivate bathroom, a garage for two vehicles. There is a large open-plan space in the basement that could be made into anything, perhaps a living space for guests, a gym or simply an area to host wonderful parties. The choice is yours!

# PROPERTY GALLERY