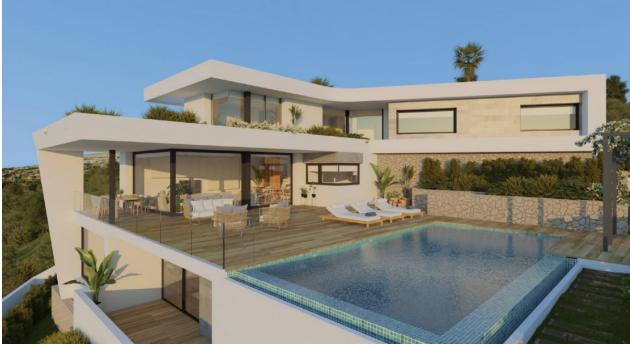

## **DESCRIPTION**

Villa Edén is a project of astonishing shapes, exterior spaces designed in harmony with their surroundings, with natural materials, and where green prevails, and the blue sea in the background, in all a unique villa. The interior of Villa Edén is a statement of intent, neat shapes, where white prevails and the light and Mediterranean sun shines through its large windows. On the top floor, 3 bedrooms, all with their en-suite bathrooms and facing the sea, amaze us with their spaciousness and layout. On the lower floor, the living room and open plan kitchen are an extension of the terrace, opening the villa up to the exterior to make the most of the wonderful climate that we have here on the Residential Resort Cumbre del Sol. The exterior areas match up to the design of the façades and the interior layout. Inspired by nature it combines the natural paving with the stone walls, the white façades, the pergola with barbecue, the infinity pool with its turquoise water and the sea views. Its location is also unique because it allows us to enjoy the sea views from our own private space and at the same time, we are walking distance from the sports areas, supermarket and the Resort's restaurants. A true Eden on Cumbre del Sol.