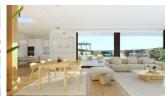

## **DESCRIPTION**

Villa Edén is a project of astonishing shapes, exterior spaces designed in harmony with their surroundings, with natural materials, and where green prevails, and the blue sea in the background, in all a unique villa. The interior of Villa Edén is a statement of intent, neat shapes, where white prevails and the light and Mediterranean sun shines through its large windows. On the top floor, 3 bedrooms, all with their en-suite bathrooms and facing the sea, amaze us with their spaciousness and layout. On the lower floor, the living room and open plan kitchen are an extension of the terrace, opening the villa up to the exterior to make the most of the wonderful climate that we have here on the Residential Resort Cumbre del Sol. The exterior areas match up to the design of the façades and the interior layout. Inspired by nature it combines the natural paving with the stone walls, the white façades, the pergola with barbecue, the infinity pool with its turquoise water and the sea views. Its location is also unique because it allows us to enjoy the sea views from our own private space and at the same time, we are walking distance from the sports areas, supermarket and the Resort's restaurants. A true Eden on Cumbre del Sol.