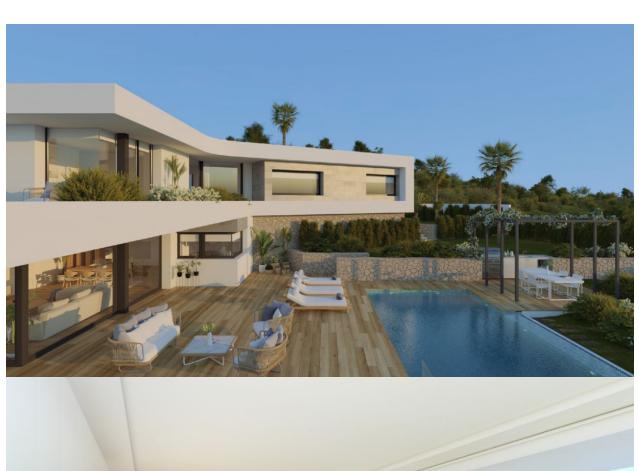

## **DESCRIPTION**

Villa Edén is a project of astonishing shapes, exterior spaces designed in harmony with their surroundings, with natural materials, and where green prevails, and the blue sea in the background, in all a unique villa. The interior of Villa Edén is a statement of intent, neat shapes, where white prevails and the light and Mediterranean sun shines through its large windows. On the top floor, 3 bedrooms, all with their en-suite bathrooms and facing the sea, amaze us with their spaciousness and layout. On the lower floor, the living room and open plan kitchen are an extension of the terrace, opening the villa up to the exterior to make the most of the wonderful climate that we have here on the Residential Resort Cumbre del Sol. The exterior areas match up to the design of the façades and the interior layout. Inspired by nature it combines the natural paving with the stone walls, the white façades, the pergola with barbecue, the infinity pool with its turquoise water and the sea views. Its location is also unique because it allows us to enjoy the sea views from our own private space and at the same time, we are walking distance from the sports areas, supermarket and the Resort's restaurants. A true Eden on Cumbre del Sol.