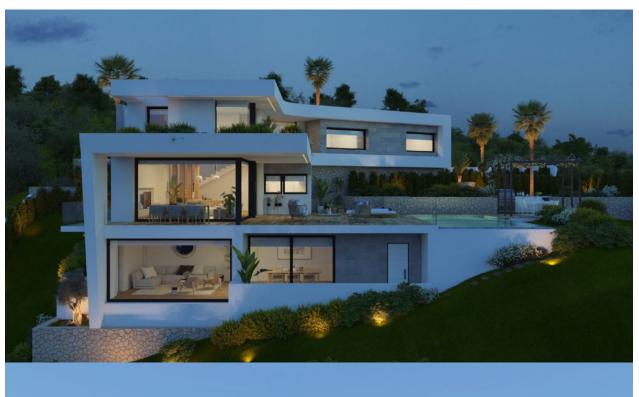

## **DESCRIPTION**

Villa Edén is a project of astonishing shapes, exterior spaces designed in harmony with their surroundings, with natural materials, and where green prevails, and the blue sea in the background, in all a unique villa. The interior of Villa Edén is a statement of intent, neat shapes, where white prevails and the light and Mediterranean sun shines through its large windows. On the top floor, 3 bedrooms, all with their en-suite bathrooms and facing the sea, amaze us with their spaciousness and layout. On the lower floor, the living room and open plan kitchen are an extension of the terrace, opening the villa up to the exterior to make the most of the wonderful climate that we have here on the Residential Resort Cumbre del Sol. The exterior areas match up to the design of the façades and the interior layout. Inspired by nature it combines the natural paving with the stone walls, the white façades, the pergola with barbecue, the infinity pool with its turquoise water and the sea views. Its location is also unique because it allows us to enjoy the sea views from our own private space and at the same time, we are walking distance from the sports areas, supermarket and the Resort's restaurants. A true Eden on Cumbre del Sol.