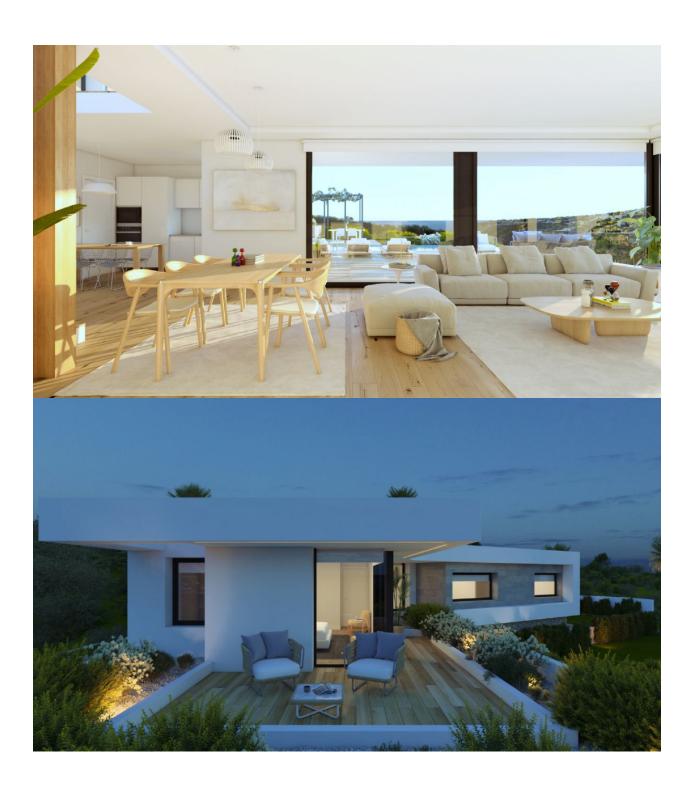

## **DESCRIPTION**

Villa Edén is a project of astonishing shapes, exterior spaces designed in harmony with their surroundings, with natural materials, and where green prevails, and the blue sea in the background, in all a unique villa. The interior of Villa Edén is a statement of intent, neat shapes, where white prevails and the light and Mediterranean sun shines through its large windows. On the top floor, 3 bedrooms, all with their en-suite bathrooms and facing the sea, amaze us with their spaciousness and layout. On the lower floor, the living room and open plan kitchen are an extension of the terrace, opening the villa up to the exterior to make the most of the wonderful climate that we have here on the Residential Resort Cumbre del Sol. The exterior areas match up to the design of the façades and the interior layout. Inspired by nature it combines the natural paving with the stone walls, the white façades, the pergola with barbecue, the infinity pool with its turquoise water and the sea views. Its location is also unique because it allows us to enjoy the sea views from our own private space and at the same time, we are walking distance from the sports areas, supermarket and the Resort's restaurants. A true Eden on Cumbre del Sol.