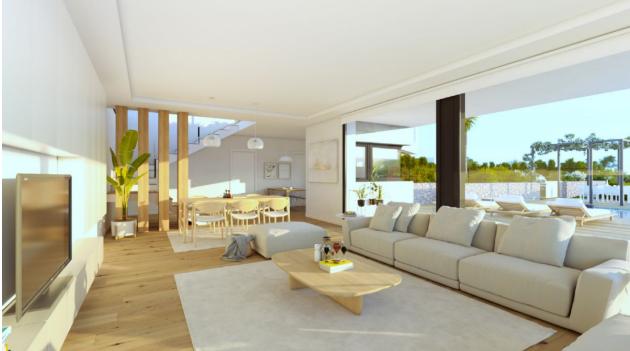

## **DESCRIPTION**

Villa Edén is a project of astonishing shapes, exterior spaces designed in harmony with their surroundings, with natural materials, and where green prevails, and the blue sea in the background, in all a unique villa. The interior of Villa Edén is a statement of intent, neat shapes, where white prevails and the light and Mediterranean sun shines through its large windows. On the top floor, 3 bedrooms, all with their en-suite bathrooms and facing the sea, amaze us with their spaciousness and layout. On the lower floor, the living room and open plan kitchen are an extension of the terrace, opening the villa up to the exterior to make the most of the wonderful climate that we have here on the Residential Resort Cumbre del Sol. The exterior areas match up to the design of the façades and the interior layout. Inspired by nature it combines the natural paving with the stone walls, the white façades, the pergola with barbecue, the infinity pool with its turquoise water and the sea views. Its location is also unique because it allows us to enjoy the sea views from our own private space and at the same time, we are walking distance from the sports areas, supermarket and the Resort's restaurants. A true Eden on Cumbre del Sol.