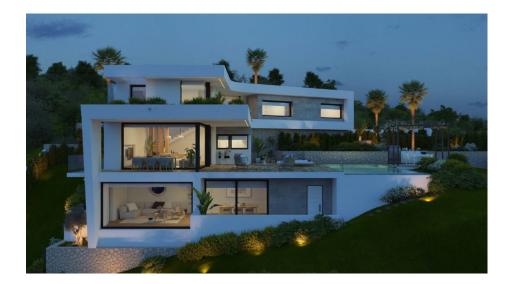

## **DESCRIPTION**

Villa Edén is a project of astonishing shapes, exterior spaces designed in harmony with their surroundings, with natural materials, and where green prevails, and the blue sea in the background, in all a unique villa. The interior of Villa Edén is a statement of intent, neat shapes, where white prevails and the light and Mediterranean sun shines through its large windows. On the top floor, 3 bedrooms, all with their en-suite bathrooms and facing the sea, amaze us with their spaciousness and layout. On the lower floor, the living room and open plan kitchen are an extension of the terrace, opening the villa up to the exterior to make the most of the wonderful climate that we have here on the Residential Resort Cumbre del Sol. The exterior areas match up to the design of the façades and the interior layout. Inspired by nature it combines the natural paving with the stone walls, the white façades, the pergola with barbecue, the infinity pool with its turquoise water and the sea views. Its location is also unique because it allows us to enjoy the sea views from our own private space and at the same time, we are walking distance from the sports areas, supermarket and the Resort's restaurants. A true Eden on Cumbre del Sol.