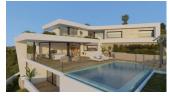

## **DESCRIPTION**

Villa Edén is a project of astonishing shapes, exterior spaces designed in harmony with their surroundings, with natural materials, and where green prevails, and the blue sea in the background, in all a unique villa. The interior of Villa Edén is a statement of intent, neat shapes, where white prevails and the light and Mediterranean sun shines through its large windows. On the top floor, 3 bedrooms, all with their en-suite bathrooms and facing the sea, amaze us with their spaciousness and layout. On the lower floor, the living room and open plan kitchen are an extension of the terrace, opening the villa up to the exterior to make the most of the wonderful climate that we have here on the Residential Resort Cumbre del Sol. The exterior areas match up to the design of the façades and the interior layout. Inspired by nature it combines the natural paving with the stone walls, the white façades, the pergola with barbecue, the infinity pool with its turquoise water and the sea views. Its location is also unique because it allows us to enjoy the sea views from our own private space and at the same time, we are walking distance from the sports areas, supermarket and the Resort's restaurants. A true Eden on Cumbre del Sol.