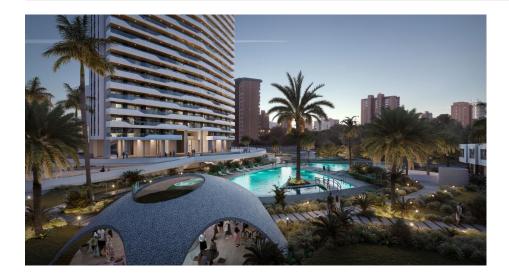

## **DESCRIPTION**

Fantastic residential under construction in Benidorm has 196 homes of 2, 3 and 4 bedrooms in a glass tower with spacious terraces with views, ideal for enjoying the outdoors. The urbanization has an adult pool, a children's pool, spa, hot tubs, chillout, playground, two paddle courts, etc. Poniente Beach is increasingly one of the favorite destinations of those who buy housing on the Costa Blanca. This area is well known for housing iconic buildings on the Benidorm skyline, such as the Bali hotel. Do not forget also that Benidorm has one of the most valued Golfs in the province: Sierra Cortina. Also close to its three theme parks and several shopping centers. Prices from € 282,000 to € 820,000.