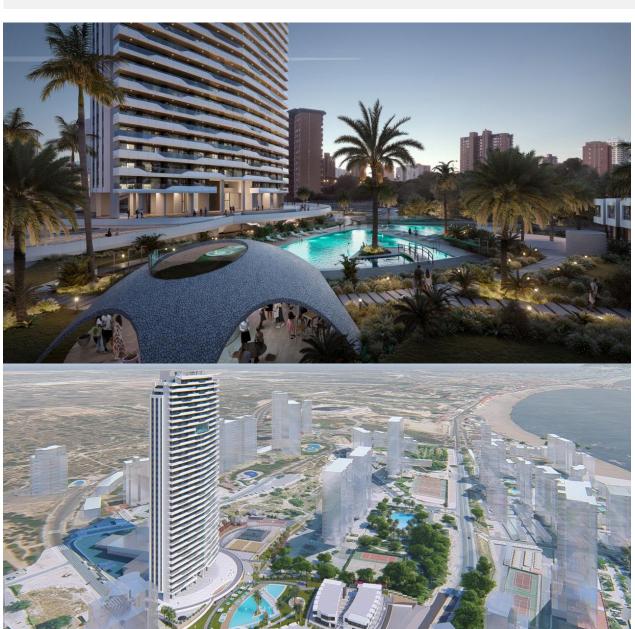

## **DESCRIPTION**

Fantastic residential under construction in Benidorm has 196 homes of 2, 3 and 4 bedrooms in a glass tower with spacious terraces with views, ideal for enjoying the outdoors. The urbanization has an adult pool, a children's pool, spa, hot tubs, chillout, playground, two paddle courts, etc. Poniente Beach is increasingly one of the favorite destinations of those who buy housing on the Costa Blanca. This area is well known for housing iconic buildings on the Benidorm skyline, such as the Bali hotel. Do not forget also that Benidorm has one of the most valued Golfs in the province: Sierra Cortina. Also close to its three theme parks and several shopping centers. Prices from € 282,000 to € 820,000.