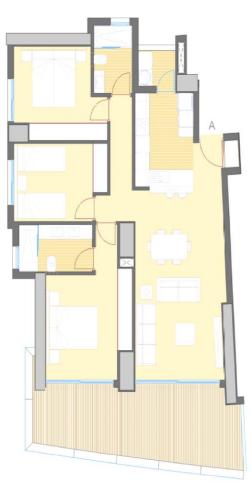

## **ENERGETIC CERTIFIED**

| TIPO B              |                  |       |  |  |
|---------------------|------------------|-------|--|--|
| NÚM                 | ESTANCIA.        | SUP   |  |  |
| 1                   | Vestibulo        | 2,55  |  |  |
| 2                   | Salón - comexior | 20,67 |  |  |
| 3                   | Cocina           | 7,24  |  |  |
| 4                   | Paso             | 2,48  |  |  |
| 5                   | Dermitorio L     | 13,47 |  |  |
| 6                   | Dermitorio 2     | 10,06 |  |  |
| 7                   | Baño 1           | 5,10  |  |  |
| 8                   | Baño 2           | 3,57  |  |  |
| 9                   | Galería          | 2,01  |  |  |
| SU 'ERFICIE ÚTIL    |                  | 67,15 |  |  |
| 11                  | Terraza delamera | 20,12 |  |  |
| SUPERFICIE TERRAZA  |                  | 20,12 |  |  |
| SUPERFICIE VIVIENDA |                  | 87.27 |  |  |