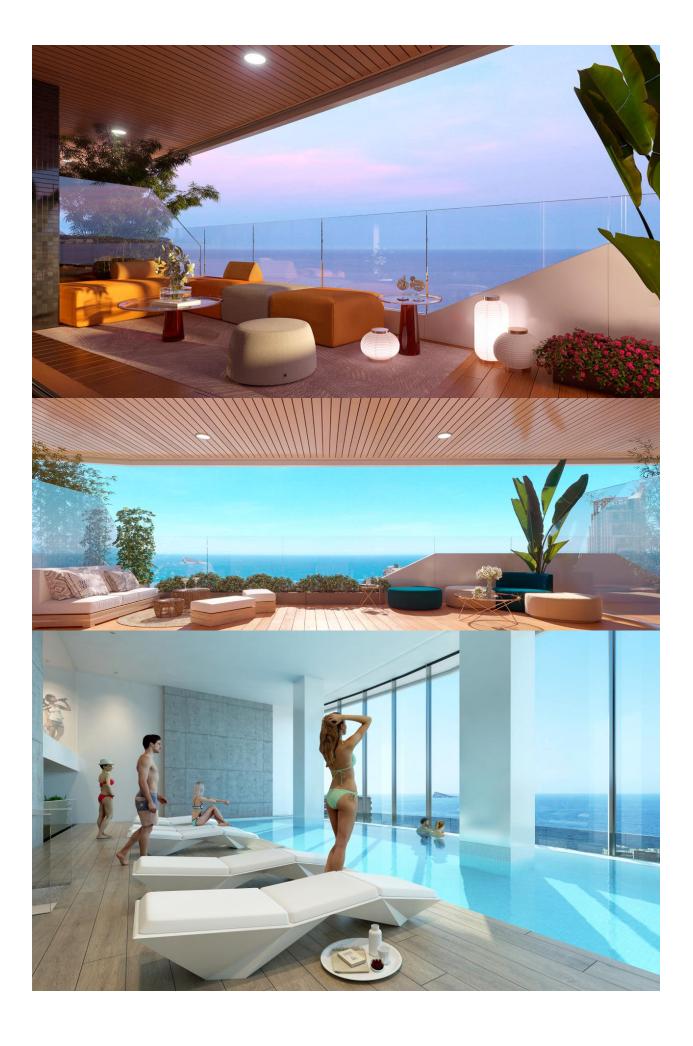

## **DESCRIPTION**

Fantastic residential under construction in Benidorm has 196 homes of 2, 3 and 4 bedrooms in a glass tower with spacious terraces with views, ideal for enjoying the outdoors. The urbanization has an adult pool, a children's pool, spa, hot tubs, chillout, playground, two paddle courts, etc. Poniente Beach is increasingly one of the favorite destinations of those who buy housing on the Costa Blanca. This area is well known for housing iconic buildings on the Benidorm skyline, such as the Bali hotel. Do not forget also that Benidorm has one of the most valued Golfs in the province: Sierra Cortina. Also close to its three theme parks and several shopping centers. Prices from € 282,000 to € 820,000.