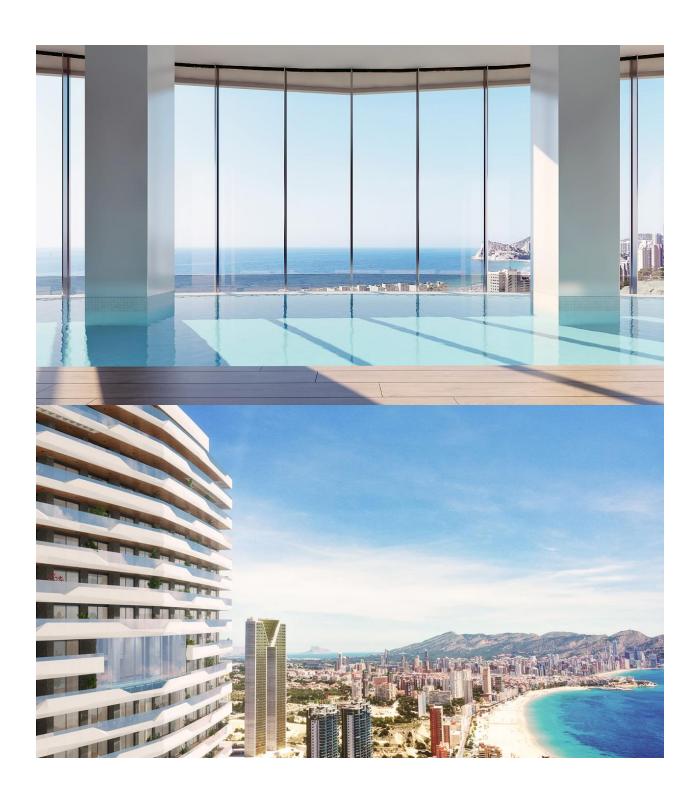

## **DESCRIPTION**

Fantastic residential under construction in Benidorm has 196 homes of 2, 3 and 4 bedrooms in a glass tower with spacious terraces with views, ideal for enjoying the outdoors. The urbanization has an adult pool, a children's pool, spa, hot tubs, chillout, playground, two paddle courts, etc. Poniente Beach is increasingly one of the favorite destinations of those who buy housing on the Costa Blanca. This area is well known for housing iconic buildings on the Benidorm skyline, such as the Bali hotel. Do not forget also that Benidorm has one of the most valued Golfs in the province: Sierra Cortina. Also close to its three theme parks and several shopping centers. Prices from € 282,000 to € 820,000.