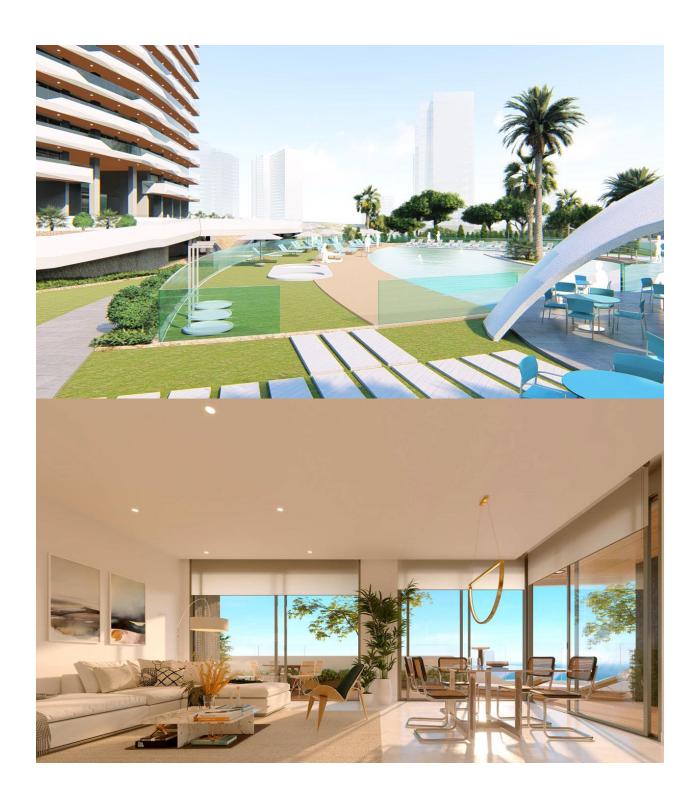

## **DESCRIPTION**

Fantastic residential under construction in Benidorm has 196 homes of 2, 3 and 4 bedrooms in a glass tower with spacious terraces with views, ideal for enjoying the outdoors. The urbanization has an adult pool, a children's pool, spa, hot tubs, chillout, playground, two paddle courts, etc. Poniente Beach is increasingly one of the favorite destinations of those who buy housing on the Costa Blanca. This area is well known for housing iconic buildings on the Benidorm skyline, such as the Bali hotel. Do not forget also that Benidorm has one of the most valued Golfs in the province: Sierra Cortina. Also close to its three theme parks and several shopping centers. Prices from € 282,000 to € 820,000.