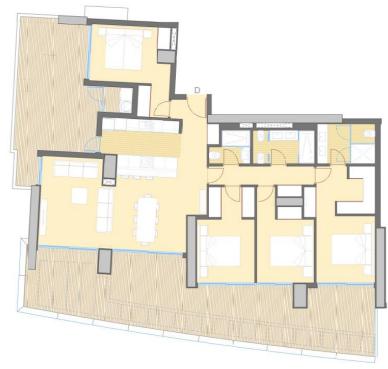

| TPO D              |                            |       |  |  |
|--------------------|----------------------------|-------|--|--|
| NÚM                | ESTABICIA                  | SUP   |  |  |
| 1                  | Yestibulo                  | 3,89  |  |  |
| 2                  | Salón - camedor            | 32,38 |  |  |
| 3                  | Cocna                      | 9,50  |  |  |
| 4                  | Pino                       | 5,49  |  |  |
| 5                  | Dormitorio 1               | 17,28 |  |  |
| 6                  | Dormitorio 2               | 11,14 |  |  |
| 7                  | Dormitorio 3               | 12,40 |  |  |
| 8                  | Dom, 4                     | 13,04 |  |  |
| 9                  | Baño 1                     | 5,61  |  |  |
| 10                 | Baño 2                     | 5,07  |  |  |
| 11                 | Baño 3                     | 2,82  |  |  |
| 12                 | Galería                    | 1,84  |  |  |
| - 2                | 20,46                      |       |  |  |
| 13                 | Teccasa delamena cultierta | 23,34 |  |  |
| 14                 | Terrara delastes decadiera | 26,54 |  |  |
| 15                 | Terrata lateril cubierta   | 10,36 |  |  |
| 16                 | Terraralistanadomidanta    | 12,77 |  |  |
| JUPERFICIE TERRAZA |                            | 73,01 |  |  |
| 10                 | 193,47                     |       |  |  |