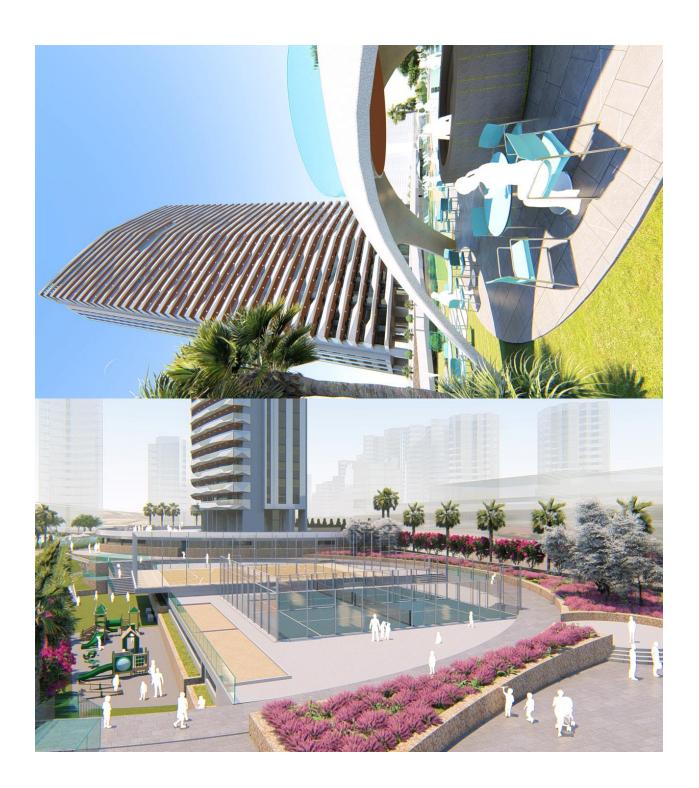

## **DESCRIPTION**

Fantastic residential under construction in Benidorm has 196 homes of 2, 3 and 4 bedrooms in a glass tower with spacious terraces with views, ideal for enjoying the outdoors. The urbanization has an adult pool, a children's pool, spa, hot tubs, chillout, playground, two paddle courts, etc. Poniente Beach is increasingly one of the favorite destinations of those who buy housing on the Costa Blanca. This area is well known for housing iconic buildings on the Benidorm skyline, such as the Bali hotel. Do not forget also that Benidorm has one of the most valued Golfs in the province: Sierra Cortina. Also close to its three theme parks and several shopping centers. Prices from € 282,000 to € 820,000.