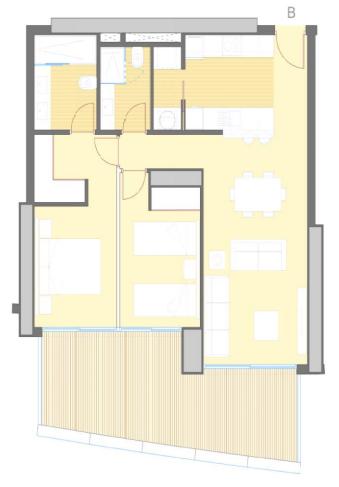

## **ENERGETIC CERTIFIED**

| TIPO B              |                  |       |  |  |
|---------------------|------------------|-------|--|--|
| NÚM                 | ESTANCIA.        | SUP   |  |  |
| 1                   | Vestibulo        | 2,55  |  |  |
| 2                   | Salón - comexior | 20,67 |  |  |
| 3                   | Cocina           | 7,24  |  |  |
| 4                   | Paso             | 2,48  |  |  |
| 5                   | Dermitorio L     | 13,47 |  |  |
| 6                   | Dermitorio 2     | 10,06 |  |  |
| 7                   | Baño 1           | 5,10  |  |  |
| 8                   | Baño 2           | 3,57  |  |  |
| 9                   | Galería          | 2,01  |  |  |
| SU 'ERFICIE ÚTIL    |                  | 67,15 |  |  |
| 11                  | Terraza delamera | 20,12 |  |  |
| SUPERFICIE TERRAZA  |                  | 20,12 |  |  |
| SUPERFICIE VIVIENDA |                  | 87.27 |  |  |