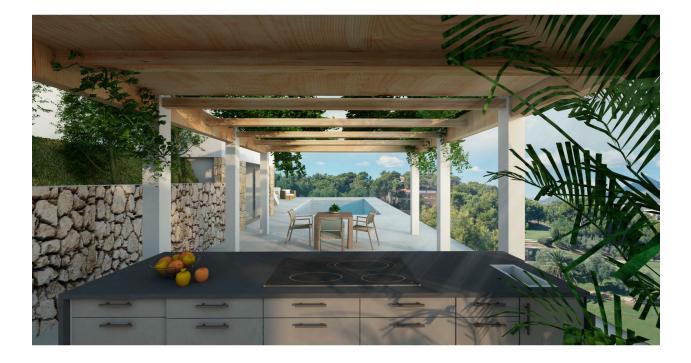

## DESCRIPTION

**REF: #7809** 

New project for a modern luxurious villa in Altea la Vella. Excellent location as it will be build next to the Golf course. With sea and golf views. The villa is modern but has a warm look. On the upper level is a bright, spacious open living-dining-kitchen area with fireplace. The fully equipped modern kitchen has a cooking island. On this level there is one bedroom with dressing area and en-suite bathroom. The lower level comprises 3 bedrooms. All with en-suite bathrooms. The master suite also has a dressing room. Pre-installation of floor heating (Aerotermia not included). Outside there will be a pool, sun terrace and outdoor shower. In front of the pool a huge pergola is planned. Here is the outdoor kitchen with barbecue island and a large area for al fresco dining. High quality materials will be used. Landscaped garden and garage. A prestigious project for sale with excellent views.

Outdoor kitchenBBQ/grillPrivate garden

- EXTRA
  - Built in wardrobes
  - Alarm
  - Reinforced door
  - Double glazed windows
  - Door bell with camera
  - Satellite TV
  - Storage room
  - Laundry room
  - Water softener
  - Internet