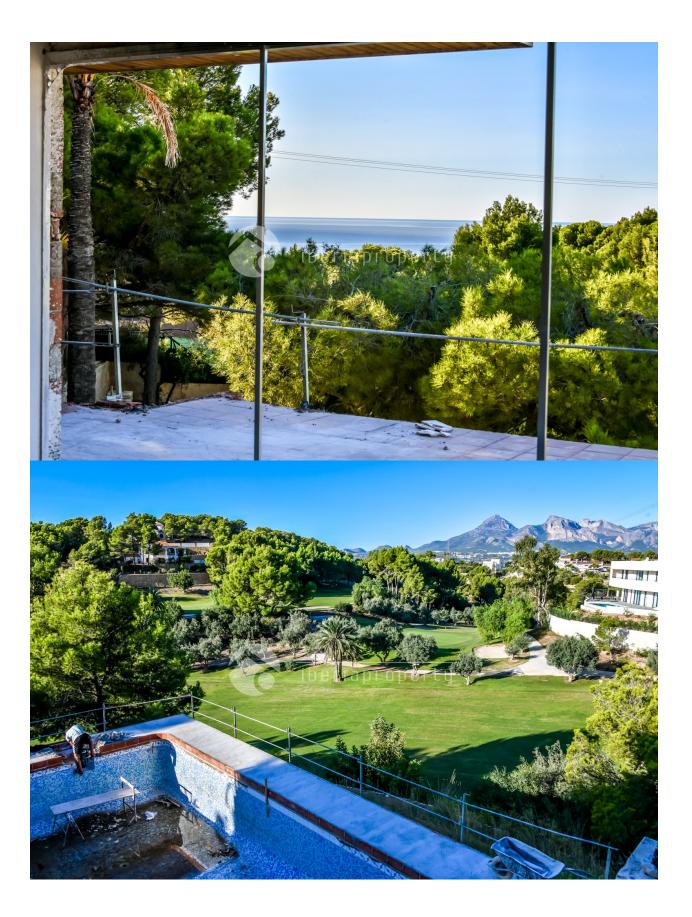

## DESCRIPTION

**REF: #7809** 

New project for a modern luxurious villa in Altea la Vella. Excellent location as it will be build next to the Golf course. With sea and golf views. The villa is modern but has a warm look. On the upper level is a bright, spacious open living-dining-kitchen area with fireplace. The fully equipped modern kitchen has a cooking island. On this level there is one bedroom with dressing area and en-suite bathroom. The lower level comprises 3 bedrooms. All with en-suite bathrooms. The master suite also has a dressing room. Pre-installation of floor heating (Aerotermia not included). Outside there will be a pool, sun terrace and outdoor shower. In front of the pool a huge pergola is planned. Here is the outdoor kitchen with barbecue island and a large area for al fresco dining. High quality materials will be used. Landscaped garden and garage. A prestigious project for sale with excellent views.