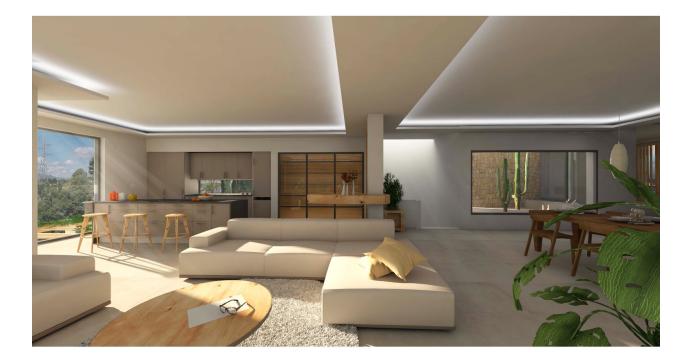

## DESCRIPTION

**REF: #7809** 

New project for a modern luxurious villa in Altea la Vella. Excellent location as it will be build next to the Golf course. With sea and golf views. The villa is modern but has a warm look. On the upper level is a bright, spacious open living-dining-kitchen area with fireplace. The fully equipped modern kitchen has a cooking island. On this level there is one bedroom with dressing area and en-suite bathroom. The lower level comprises 3 bedrooms. All with en-suite bathrooms. The master suite also has a dressing room. Pre-installation of floor heating (Aerotermia not included). Outside there will be a pool, sun terrace and outdoor shower. In front of the pool a huge pergola is planned. Here is the outdoor kitchen with barbecue island and a large area for al fresco dining. High quality materials will be used. Landscaped garden and garage. A prestigious project for sale with excellent views.