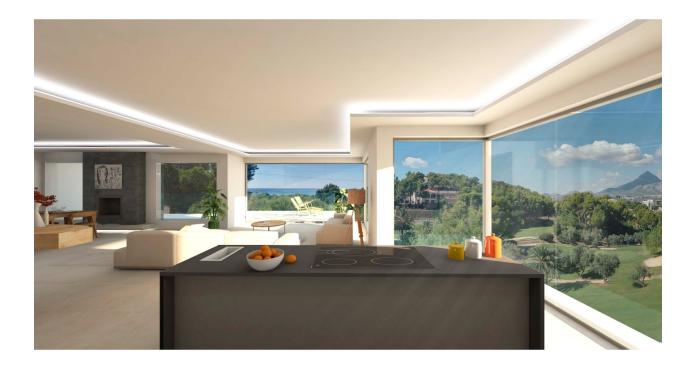

## DESCRIPTION

**REF: #7809** 

New project for a modern luxurious villa in Altea la Vella. Excellent location as it will be build next to the Golf course. With sea and golf views. The villa is modern but has a warm look. On the upper level is a bright, spacious open living-dining-kitchen area with fireplace. The fully equipped modern kitchen has a cooking island. On this level there is one bedroom with dressing area and en-suite bathroom. The lower level comprises 3 bedrooms. All with en-suite bathrooms. The master suite also has a dressing room. Pre-installation of floor heating (Aerotermia not included). Outside there will be a pool, sun terrace and outdoor shower. In front of the pool a huge pergola is planned. Here is the outdoor kitchen with barbecue island and a large area for al fresco dining. High quality materials will be used. Landscaped garden and garage. A prestigious project for sale with excellent views.