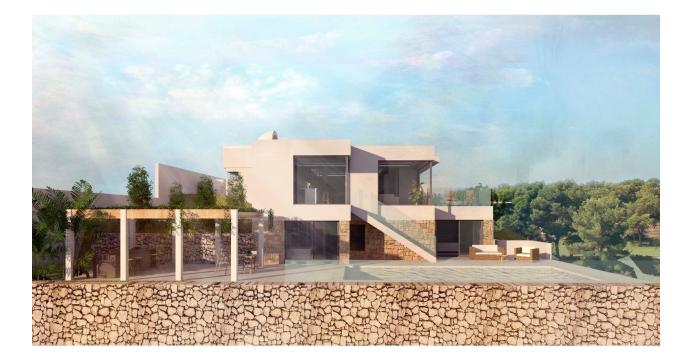

## DESCRIPTION

**REF: #7809** 

New project for a modern luxurious villa in Altea la Vella. Excellent location as it will be build next to the Golf course. With sea and golf views. The villa is modern but has a warm look. On the upper level is a bright, spacious open living-dining-kitchen area with fireplace. The fully equipped modern kitchen has a cooking island. On this level there is one bedroom with dressing area and en-suite bathroom. The lower level comprises 3 bedrooms. All with en-suite bathrooms. The master suite also has a dressing room. Pre-installation of floor heating (Aerotermia not included). Outside there will be a pool, sun terrace and outdoor shower. In front of the pool a huge pergola is planned. Here is the outdoor kitchen with barbecue island and a large area for al fresco dining. High quality materials will be used. Landscaped garden and garage. A prestigious project for sale with excellent views.