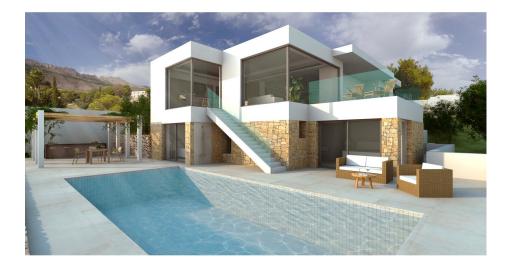

## DESCRIPTION

**REF: #7809** 

New project for a modern luxurious villa in Altea la Vella. Excellent location as it will be build next to the Golf course. With sea and golf views. The villa is modern but has a warm look. On the upper level is a bright, spacious open living-dining-kitchen area with fireplace. The fully equipped modern kitchen has a cooking island. On this level there is one bedroom with dressing area and en-suite bathroom. The lower level comprises 3 bedrooms. All with en-suite bathrooms. The master suite also has a dressing room. Pre-installation of floor heating (Aerotermia not included). Outside there will be a pool, sun terrace and outdoor shower. In front of the pool a huge pergola is planned. Here is the outdoor kitchen with barbecue island and a large area for al fresco dining. High quality materials will be used. Landscaped garden and garage. A prestigious project for sale with excellent views.