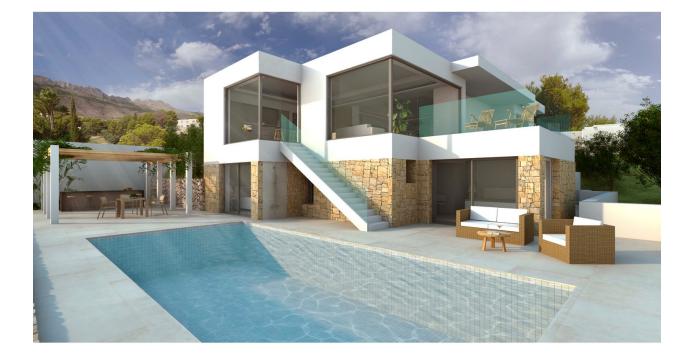

## DESCRIPTION

**REF: #7809** 

New project for a modern luxurious villa in Altea la Vella. Excellent location as it will be build next to the Golf course. With sea and golf views. The villa is modern but has a warm look. On the upper level is a bright, spacious open living-dining-kitchen area with fireplace. The fully equipped modern kitchen has a cooking island. On this level there is one bedroom with dressing area and en-suite bathroom. The lower level comprises 3 bedrooms. All with en-suite bathrooms. The master suite also has a dressing room. Pre-installation of floor heating (Aerotermia not included). Outside there will be a pool, sun terrace and outdoor shower. In front of the pool a huge pergola is planned. Here is the outdoor kitchen with barbecue island and a large area for al fresco dining. High quality materials will be used. Landscaped garden and garage. A prestigious project for sale with excellent views.