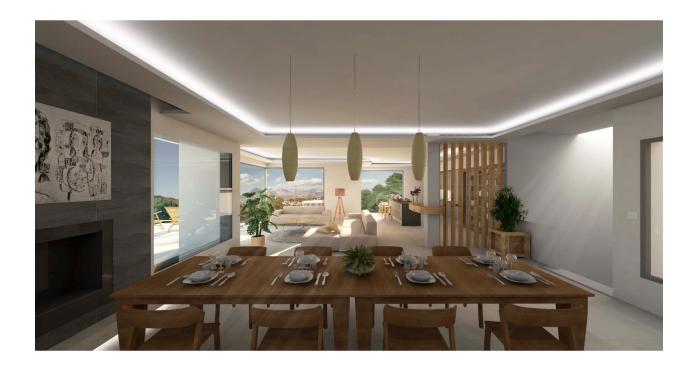

## DESCRIPTION

**REF: #7809** 

New project for a modern luxurious villa in Altea la Vella. Excellent location as it will be build next to the Golf course. With sea and golf views. The villa is modern but has a warm look. On the upper level is a bright, spacious open living-dining-kitchen area with fireplace. The fully equipped modern kitchen has a cooking island. On this level there is one bedroom with dressing area and en-suite bathroom. The lower level comprises 3 bedrooms. All with en-suite bathrooms. The master suite also has a dressing room. Pre-installation of floor heating (Aerotermia not included). Outside there will be a pool, sun terrace and outdoor shower. In front of the pool a huge pergola is planned. Here is the outdoor kitchen with barbecue island and a large area for al fresco dining. High quality materials will be used. Landscaped garden and garage. A prestigious project for sale with excellent views.