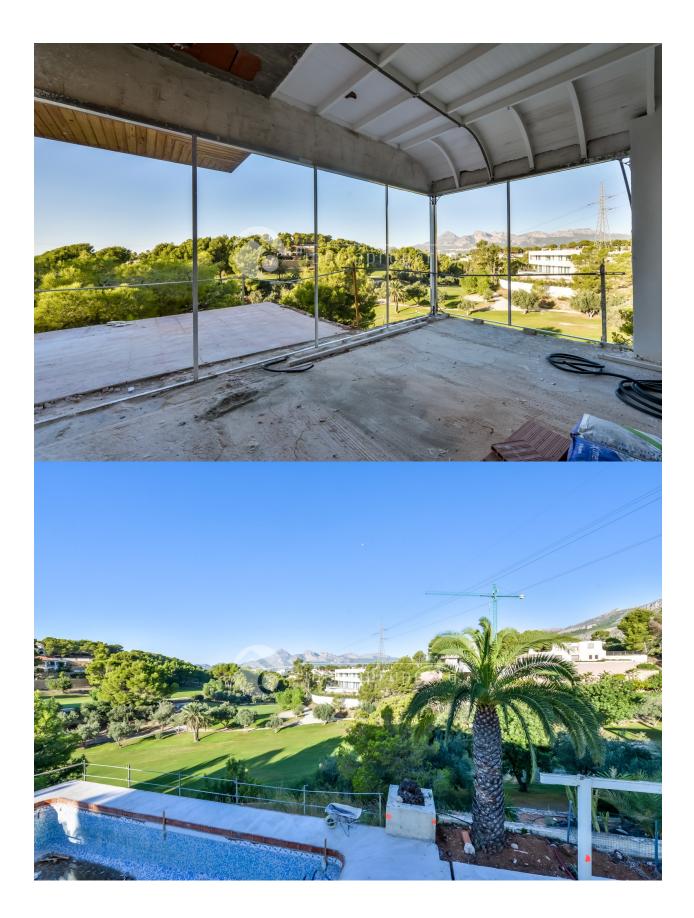

## DESCRIPTION

**REF: #7809** 

New project for a modern luxurious villa in Altea la Vella. Excellent location as it will be build next to the Golf course. With sea and golf views. The villa is modern but has a warm look. On the upper level is a bright, spacious open living-dining-kitchen area with fireplace. The fully equipped modern kitchen has a cooking island. On this level there is one bedroom with dressing area and en-suite bathroom. The lower level comprises 3 bedrooms. All with en-suite bathrooms. The master suite also has a dressing room. Pre-installation of floor heating (Aerotermia not included). Outside there will be a pool, sun terrace and outdoor shower. In front of the pool a huge pergola is planned. Here is the outdoor kitchen with barbecue island and a large area for al fresco dining. High quality materials will be used. Landscaped garden and garage. A prestigious project for sale with excellent views.