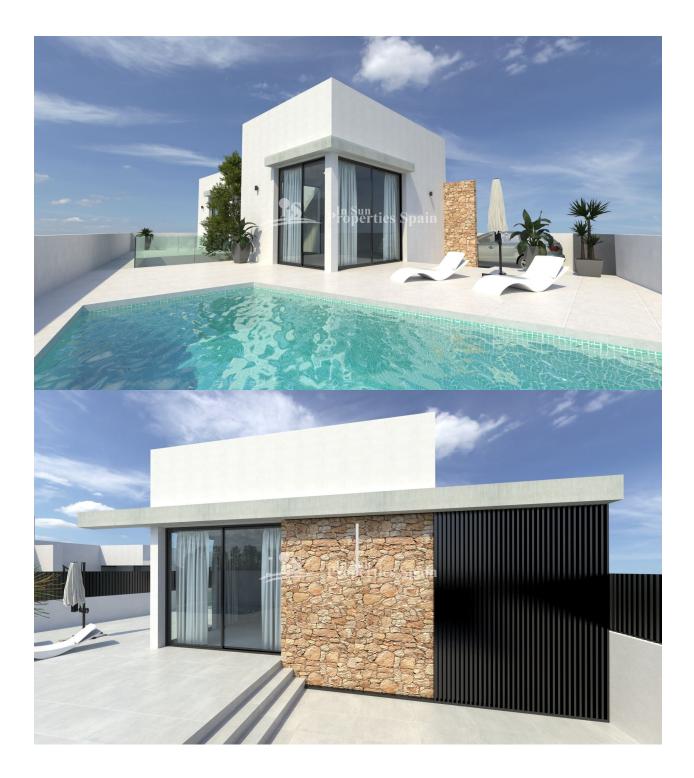

### DESCRIPTION

Spectacular Villas only 200m from the beach at PLAYA FLAMENCA. The Villas are 150m2 over 2 floors with 3 bedrooms, 3 bathrooms plus a solarium of 70m2 with sea views. Included is a private heated pool of 7x4m. The kitchen and living room are independent. Qualities include; a natural stone finish, glass parapet, the whole house has air conditioning (hot and cold) and in some parts under floor heating. This floor heating can be extended over the entire surface. There is mechanical ventilation in the lower floor. The doors and windows are high security and the blinds and access doors are electronic. They benefit from lots of storage rooms and cabinets. The bathroom comes with walk-in rain shower and the kitchen includes electric appliances. Playa Flamenca is a quiet 172m2 long beach that joins with La Zenia beach from the South and to the North with Punta Prima. In addition to being a beach, it is the name for the urbanization in which this house is located. It is within a short walk to a number of amenities, very close to several beach bars, Mercadona supermarket, post office and several restaurants. You are also just 15

# PROPERTY GALLERY

"OUR EXPERIENCE IS YOUR GUARANTEE"