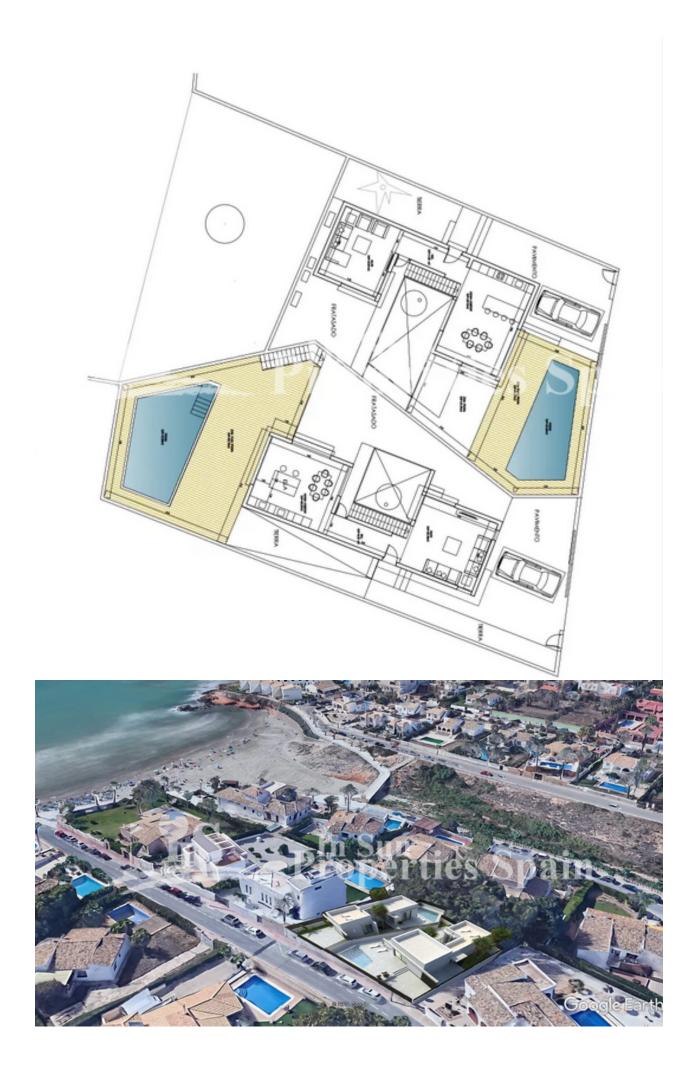

### DESCRIPTION

Spectacular Villas only 200m from the beach at PLAYA FLAMENCA. The Villas are 150m2 over 2 floors with 3 bedrooms, 3 bathrooms plus a solarium of 70m2 with sea views. Included is a private heated pool of 7x4m. The kitchen and living room are independent. Qualities include; a natural stone finish, glass parapet, the whole house has air conditioning (hot and cold) and in some parts under floor heating. This floor heating can be extended over the entire surface. There is mechanical ventilation in the lower floor. The doors and windows are high security and the blinds and access doors are electronic. They benefit from lots of storage rooms and cabinets. The bathroom comes with walk-in rain shower and the kitchen includes electric appliances. Playa Flamenca is a quiet 172m2 long beach that joins with La Zenia beach from the South and to the North with Punta Prima. In addition to being a beach, it is the name for the urbanization in which this house is located. It is within a short walk to a number of amenities, very close to several beach bars, Mercadona supermarket, post office and several restaurants. You are also just 15

minutes walk from the popular commercial centre Zenia Boulevard. In addition, this villa is very close to the N-332 coastal road, which allows you to reach the centre of Orihuela Costa in just seven minutes by car and Torrevieja in nine minutes. Also, thanks to the good connections in the area where the houses are located with the RM-19 and the A-7, you can reach the centre of the city of Alicante and Murcia in less than an hour.