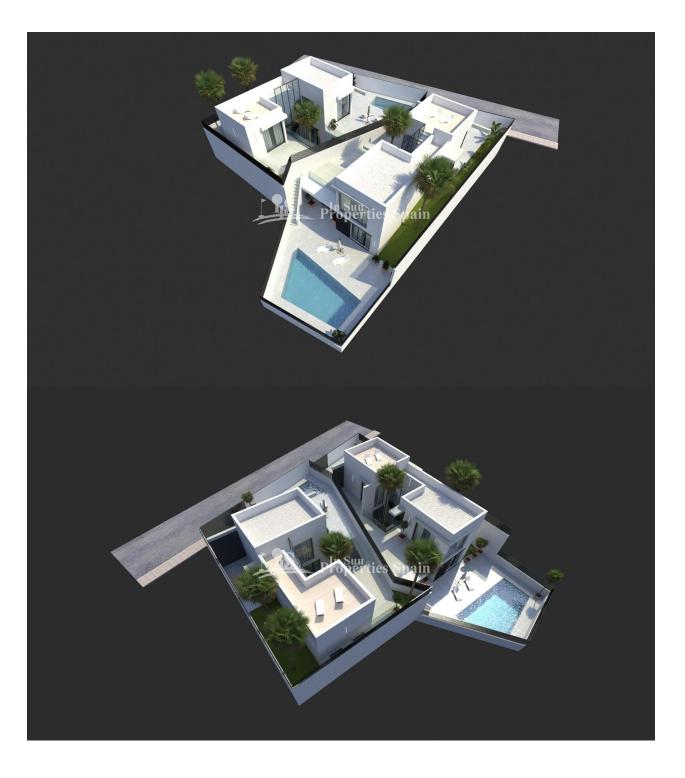

### DESCRIPTION

Spectacular Villas only 200m from the beach at PLAYA FLAMENCA. The Villas are 150m2 over 2 floors with 3 bedrooms, 3 bathrooms plus a solarium of 70m2 with sea views. Included is a private heated pool of 7x4m. The kitchen and living room are independent. Qualities include; a natural stone finish, glass parapet, the whole house has air conditioning (hot and cold) and in some parts under floor heating. This floor heating can be extended over the entire surface. There is mechanical ventilation in the lower floor. The doors and windows are high security and the blinds and access doors are electronic. They benefit from lots of storage rooms and cabinets. The bathroom comes with walk-in rain shower and the kitchen includes electric appliances. Playa Flamenca is a quiet 172m2 long beach that joins with La Zenia beach from the South and to the North with Punta Prima. In addition to being a beach, it is the name for the urbanization in which this house is located. It is within a short walk to a number of amenities, very close to several beach bars, Mercadona supermarket, post office and several restaurants. You are also just 15

# PROPERTY GALLERY

"OUR EXPERIENCE IS YOUR GUARANTEE"