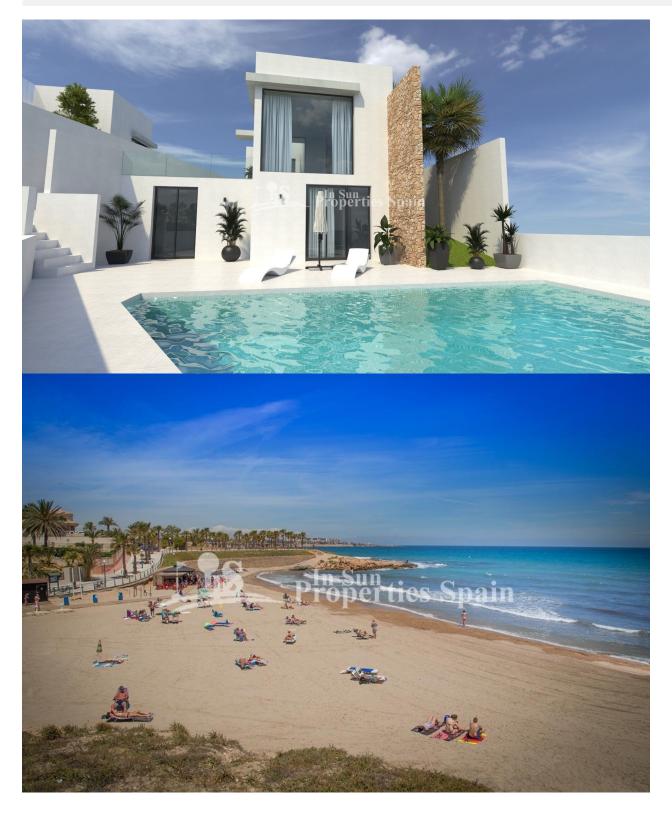

### DESCRIPTION

Spectacular Villas only 200m from the beach at PLAYA FLAMENCA. The Villas are 150m2 over 2 floors with 3 bedrooms, 3 bathrooms plus a solarium of 70m2 with sea views. Included is a private heated pool of 7x4m. The kitchen and living room are independent. Qualities include; a natural stone finish, glass parapet, the whole house has air conditioning (hot and cold) and in some parts under floor heating. This floor heating can be extended over the entire surface. There is mechanical ventilation in the lower floor. The doors and windows are high security and the blinds and access doors are electronic. They benefit from lots of storage rooms and cabinets. The bathroom comes with walk-in rain shower and the kitchen includes electric appliances. Playa Flamenca is a quiet 172m2 long beach that joins with La Zenia beach from the South and to the North with Punta Prima. In addition to being a beach, it is the name for the urbanization in which this house is located. It is within a short walk to a number of amenities, very close to several beach bars, Mercadona supermarket, post office and several restaurants. You are also just 15

minutes walk from the popular commercial centre Zenia Boulevard. In addition, this villa is very close to the N-332 coastal road, which allows you to reach the centre of Orihuela Costa in just seven minutes by car and Torrevieja in nine minutes. Also, thanks to the good connections in the area where the houses are located with the RM-19 and the A-7, you can reach the centre of the city of Alicante and Murcia in less than an hour.