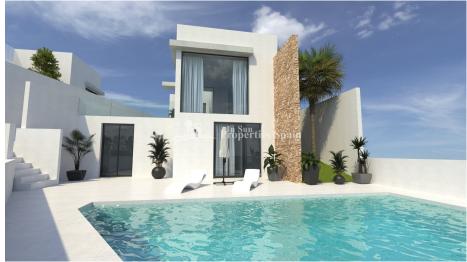

### DESCRIPTION

Spectacular Villas only 200m from the beach at PLAYA FLAMENCA. The Villas are 150m2 over 2 floors with 3 bedrooms, 3 bathrooms plus a solarium of 70m2 with sea views. Included is a private heated pool of 7x4m. The kitchen and living room are independent. Qualities include; a natural stone finish, glass parapet, the whole house has air conditioning (hot and cold) and in some parts under floor heating. This floor heating can be extended over the entire surface. There is mechanical ventilation in the lower floor. The doors and windows are high security and the blinds and access doors are electronic. They benefit from lots of storage rooms and cabinets. The bathroom comes with walk-in rain shower and the kitchen includes electric appliances. Playa Flamenca is a quiet 172m2 long beach that joins with La Zenia beach from the South and to the North with Punta Prima. In addition to being a beach, it is the name for the urbanization in which this house is located. It is within a short walk to a number of amenities, very close to several beach bars, Mercadona supermarket, post office and several restaurants. You are also just 15

## **ENERGETIC CERTIFIED**

| STYLE                                              | VIEWS                                                     | AIRCONDITIONING                                                                                    | DISTANCE TO :                                                                                                                              |
|----------------------------------------------------|-----------------------------------------------------------|----------------------------------------------------------------------------------------------------|--------------------------------------------------------------------------------------------------------------------------------------------|
| <ul><li>Modern</li><li>Contemporary</li></ul>      | <ul><li>Panoramic views</li><li>Sea views</li></ul>       | Central airconditioning                                                                            | Beach : 200 m                                                                                                                              |
|                                                    |                                                           |                                                                                                    | Airport: 40 Km                                                                                                                             |
|                                                    |                                                           |                                                                                                    | Town center : 500 m                                                                                                                        |
| ORIENTATION                                        | FURNITURE                                                 | PARKING                                                                                            | MAIN LIVING AREA                                                                                                                           |
| South west                                         | Not furnished                                             | Parking no Cars: 2                                                                                 | <ul><li>Storage</li><li>Bathroom en-suite</li></ul>                                                                                        |
| FLOARING                                           | KITCHEN                                                   | GARDEN AND                                                                                         | EXTRA                                                                                                                                      |
| <ul><li>Tile floors</li><li>Stone floors</li></ul> | <ul><li> Open kitchen</li><li> Equipped kitchen</li></ul> | TERRACES                                                                                           | <ul> <li>Built in wardrobes</li> <li>Reinforced door</li> <li>Double glazed windows</li> <li>Storage room</li> <li>Laundry room</li> </ul> |
|                                                    |                                                           | <ul> <li>Covered terrace</li> <li>Open terrace</li> <li>Landscaped</li> <li>Stone walls</li> </ul> |                                                                                                                                            |