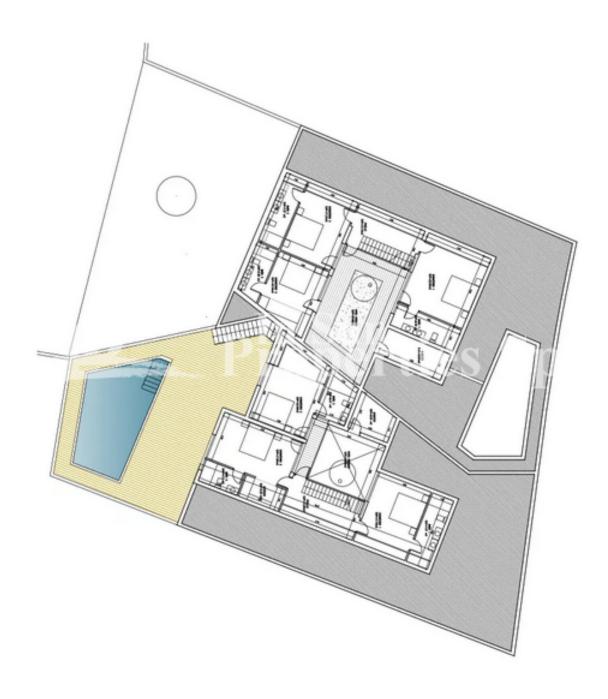

### DESCRIPTION

Spectacular Villas only 200m from the beach at PLAYA FLAMENCA. The Villas are 150m2 over 2 floors with 3 bedrooms, 3 bathrooms plus a solarium of 70m2 with sea views. Included is a private heated pool of 7x4m. The kitchen and living room are independent. Qualities include; a natural stone finish, glass parapet, the whole house has air conditioning (hot and cold) and in some parts under floor heating. This floor heating can be extended over the entire surface. There is mechanical ventilation in the lower floor. The doors and windows are high security and the blinds and access doors are electronic. They benefit from lots of storage rooms and cabinets. The bathroom comes with walk-in rain shower and the kitchen includes electric appliances. Playa Flamenca is a quiet 172m2 long beach that joins with La Zenia beach from the South and to the North with Punta Prima. In addition to being a beach, it is the name for the urbanization in which this house is located. It is within a short walk to a number of amenities, very close to several beach bars, Mercadona supermarket, post office and several restaurants. You are also just 15

# PROPERTY GALLERY

"OUR EXPERIENCE IS YOUR GUARANTEE"