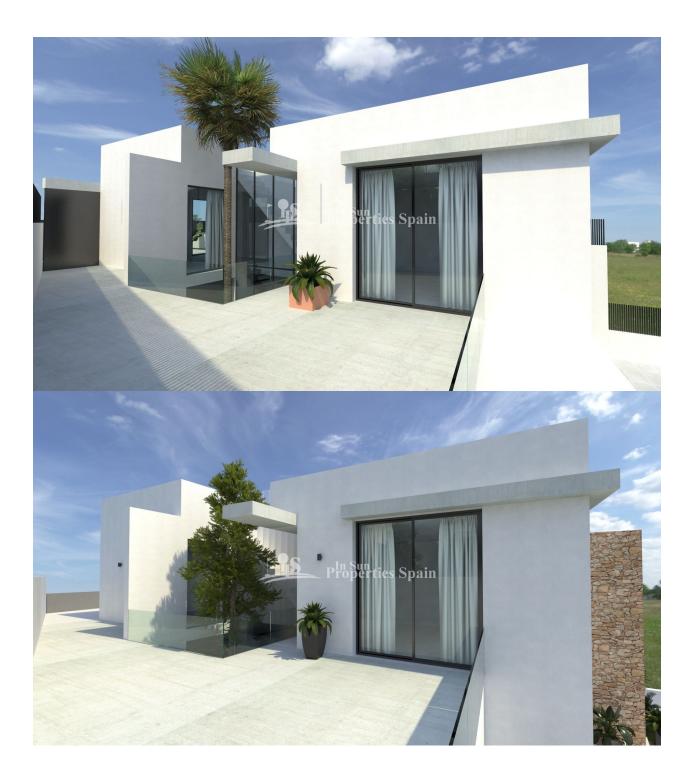

### DESCRIPTION

Spectacular Villas only 200m from the beach at PLAYA FLAMENCA. The Villas are 150m2 over 2 floors with 3 bedrooms, 3 bathrooms plus a solarium of 70m2 with sea views. Included is a private heated pool of 7x4m. The kitchen and living room are independent. Qualities include; a natural stone finish, glass parapet, the whole house has air conditioning (hot and cold) and in some parts under floor heating. This floor heating can be extended over the entire surface. There is mechanical ventilation in the lower floor. The doors and windows are high security and the blinds and access doors are electronic. They benefit from lots of storage rooms and cabinets. The bathroom comes with walk-in rain shower and the kitchen includes electric appliances. Playa Flamenca is a quiet 172m2 long beach that joins with La Zenia beach from the South and to the North with Punta Prima. In addition to being a beach, it is the name for the urbanization in which this house is located. It is within a short walk to a number of amenities, very close to several beach bars, Mercadona supermarket, post office and several restaurants. You are also just 15

## **ENERGETIC CERTIFIED**

| STYLE                                              | VIEWS                                                     | AIRCONDITIONING                                                                                    | DISTANCE TO :                                                                                                                              |
|----------------------------------------------------|-----------------------------------------------------------|----------------------------------------------------------------------------------------------------|--------------------------------------------------------------------------------------------------------------------------------------------|
| <ul><li>Modern</li><li>Contemporary</li></ul>      | <ul><li>Panoramic views</li><li>Sea views</li></ul>       | Central airconditioning                                                                            | Beach : 200 m                                                                                                                              |
|                                                    |                                                           |                                                                                                    | Airport: 40 Km                                                                                                                             |
|                                                    |                                                           |                                                                                                    | Town center : 500 m                                                                                                                        |
| ORIENTATION                                        | FURNITURE                                                 | PARKING                                                                                            | MAIN LIVING AREA                                                                                                                           |
| South west                                         | Not furnished                                             | Parking no Cars: 2                                                                                 | <ul><li>Storage</li><li>Bathroom en-suite</li></ul>                                                                                        |
| FLOARING                                           | KITCHEN                                                   | GARDEN AND                                                                                         | EXTRA                                                                                                                                      |
| <ul><li>Tile floors</li><li>Stone floors</li></ul> | <ul><li> Open kitchen</li><li> Equipped kitchen</li></ul> | TERRACES                                                                                           | <ul> <li>Built in wardrobes</li> <li>Reinforced door</li> <li>Double glazed windows</li> <li>Storage room</li> <li>Laundry room</li> </ul> |
|                                                    |                                                           | <ul> <li>Covered terrace</li> <li>Open terrace</li> <li>Landscaped</li> <li>Stone walls</li> </ul> |                                                                                                                                            |