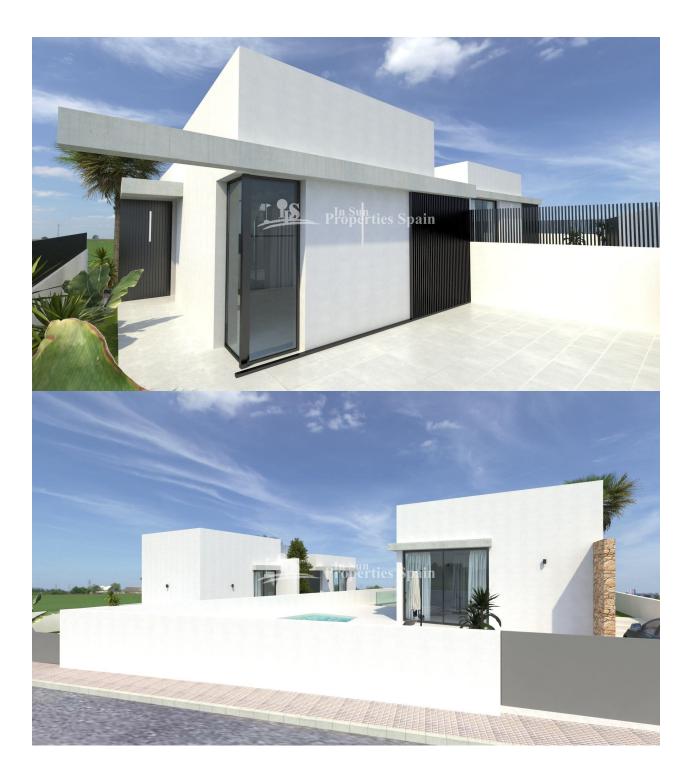

### DESCRIPTION

Spectacular Villas only 200m from the beach at PLAYA FLAMENCA. The Villas are 150m2 over 2 floors with 3 bedrooms, 3 bathrooms plus a solarium of 70m2 with sea views. Included is a private heated pool of 7x4m. The kitchen and living room are independent. Qualities include; a natural stone finish, glass parapet, the whole house has air conditioning (hot and cold) and in some parts under floor heating. This floor heating can be extended over the entire surface. There is mechanical ventilation in the lower floor. The doors and windows are high security and the blinds and access doors are electronic. They benefit from lots of storage rooms and cabinets. The bathroom comes with walk-in rain shower and the kitchen includes electric appliances. Playa Flamenca is a quiet 172m2 long beach that joins with La Zenia beach from the South and to the North with Punta Prima. In addition to being a beach, it is the name for the urbanization in which this house is located. It is within a short walk to a number of amenities, very close to several beach bars, Mercadona supermarket, post office and several restaurants. You are also just 15

# PROPERTY GALLERY

"OUR EXPERIENCE IS YOUR GUARANTEE"