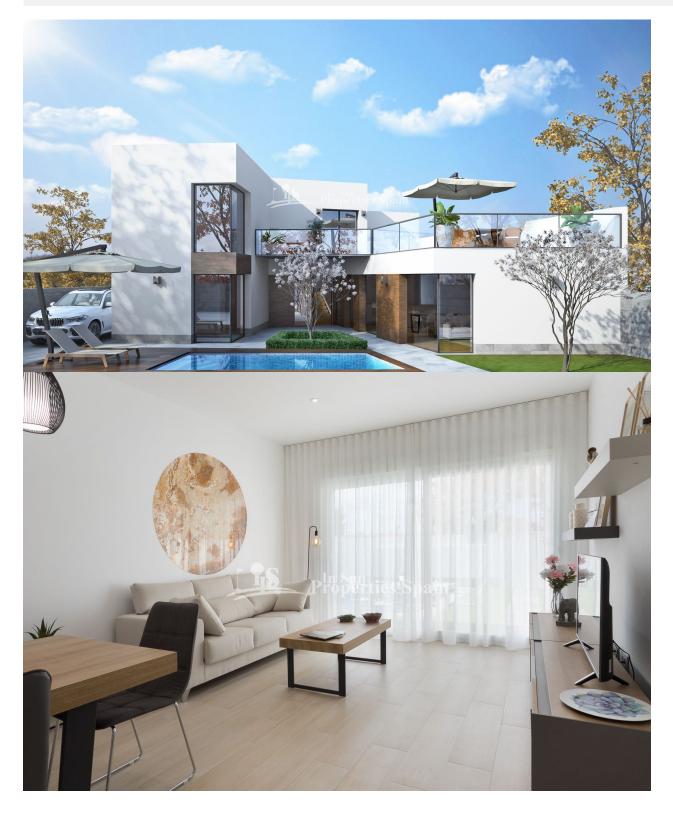

#### DESCRIPTION

**REF: #7598** 

Would you like to design every last corner of your new home? Well, with the Villa Jazmin in SAN PEDRO DEL PINATAOR you have the opportunity to create your new home from scratch. Villa Jazmin is located just 500 meters from the town center, 1km from the Mediterranean Sea and 2km from the Mar Menor. This 277m2 corner plot is very close to all services; supermarkets, boutiques, public transport, health center, restaurants ... and is located in one of the quietest areas of San Pedro del Pinatar. You have a 277m2 corner plot that you can distribute as you see fit. How many rooms do you need? 3,4 ...?, Do you need a garage, office, all on one level or over 2 floors....? Now you have the power. Qualities include; top quality flooring indoors, Ground floor garden with top-quality anti-slip stoneware tiles, dressing room in master bedroom, finished in white colour, with drawers, shelves, clothes rack, trousers pull out, hangers and mirror, Bathrooms with top-quality porcelain sanitary ware. Suspended WC with built-in cistern in both bathrooms. Modern design furniture with porcelain sinks. LED bathroom mirror. Rainfall

shower column. Electric underfloor heating mat in both bathrooms, with insulation and programmable digital thermostat. A programmable 150litre air boiler for hot water in sanitary ware. Video intercom. Interior monitor with a 7" colour screen. Pre-installation for air conditioning. Kitchen in White gloss, doors and edges with LED lighting. Shock absorber hinges with Blum Motion system. Compact Marble Worktop. Balay electrical appliances are included (ceramic hob, oven, extractor fan, fridge integrated in kitchen, dishwasher, microwave and washing machine). Wine cooler for 12 bottles of wine. Your new home is getting closer to you. San Pedro del Pinatar is at the touristic heart of the Costa Cálida. Situated between the Mar Menor and the Mediterranean Sea, this small seaside town is famous for its fishing background, therapeutic mud baths, salt flats and vast stretches of sand. Located at the northern end of the Mar Menor, its name comes from a small church the fishermen dedicated to San Pedro in an area of pine trees. With its agricultural and fishing character, it has busy tourist activity in Lo Pagán, where its mud baths are particularly famous and good for your health. San Pedro del Pinatar is at the touristic heart of the Costa Cálida. Situated between the Mar Menor and the Mediterranean Sea, this small seaside town is famous for its fishing background, therapeutic mud baths, salt flats and vast stretches of sand. \*images show quality from another project from the same builder\*