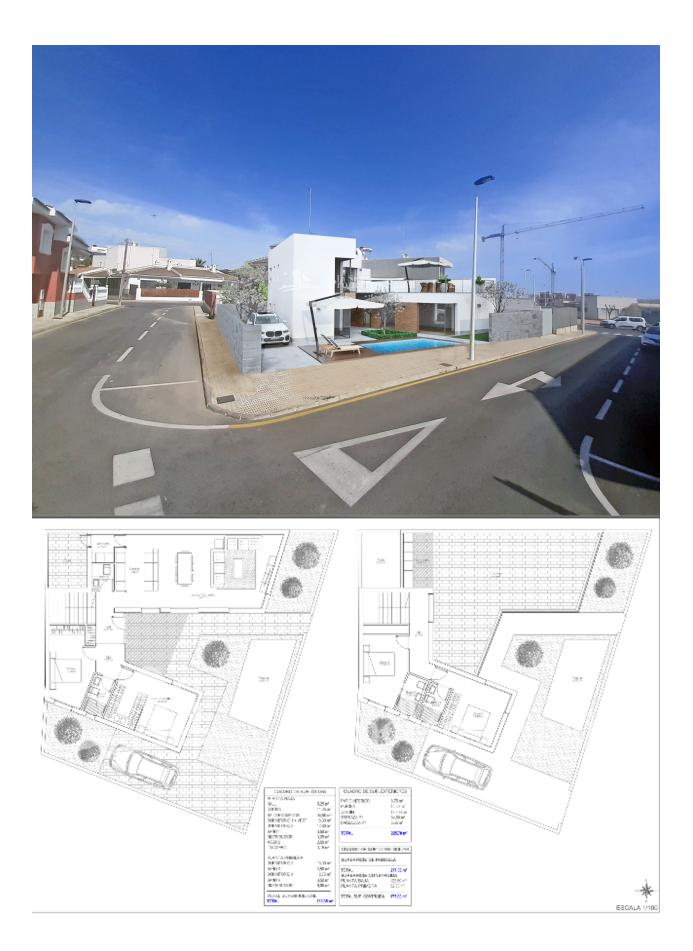

#### COSTA MURCIA (SAN PEDRO DEL PINATAR)

| INFO              |                                            |  |
|-------------------|--------------------------------------------|--|
| PRICE:            | 410.000 €                                  |  |
| PROPERTY<br>TYPE: | Villa                                      |  |
| CITY:             | Costa Murcia<br>(San Pedro del<br>Pinatar) |  |
| BEDROOMS:         | 4                                          |  |
| Bathrooms:        | 3                                          |  |
| Build ( m2 ):     | -                                          |  |
| Plot ( m2 ):      | 277                                        |  |
| Terrace ( m2 ):   | -                                          |  |
| Year:             |                                            |  |
| Floor:            | -                                          |  |
| Old price         | -                                          |  |

#### DESCRIPTION

**REF: #7598** 

Would you like to design every last corner of your new home? Well, with the Villa Jazmin in SAN PEDRO DEL PINATAOR you have the opportunity to create your new home from scratch. Villa Jazmin is located just 500 meters from the town center, 1km from the Mediterranean Sea and 2km from the Mar Menor. This 277m2 corner plot is very close to all services; supermarkets, boutiques, public transport, health center, restaurants ... and is located in one of the quietest areas of San Pedro del Pinatar. You have a 277m2 corner plot that you can distribute as you see fit. How many rooms do you need? 3,4 ...?, Do you need a garage, office, all on one level or over 2 floors....? Now you have the power. Qualities include; top quality flooring indoors, Ground floor garden with top-quality anti-slip stoneware tiles, dressing room in master bedroom, finished in white colour, with drawers, shelves, clothes rack, trousers pull out, hangers and mirror, Bathrooms with top-quality porcelain sanitary ware. Suspended WC with built-in cistern in both bathrooms. Modern design furniture with porcelain sinks. LED bathroom mirror. Rainfall