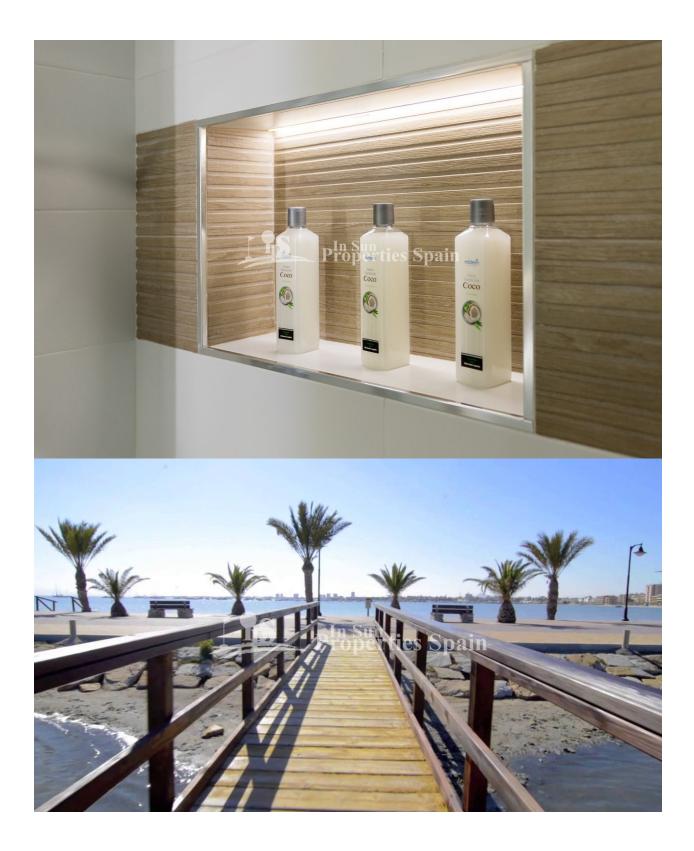

shower column. Electric underfloor heating mat in both bathrooms, with insulation and programmable digital thermostat. A programmable 150litre air boiler for hot water in sanitary ware. Video intercom. Interior monitor with a 7" colour screen. Pre-installation for air conditioning. Kitchen in White gloss, doors and edges with LED lighting. Shock absorber hinges with Blum Motion system. Compact Marble Worktop. Balay electrical appliances are included (ceramic hob, oven, extractor fan, fridge integrated in kitchen, dishwasher, microwave and washing machine). Wine cooler for 12 bottles of wine. Your new home is getting closer to you. San Pedro del Pinatar is at the touristic heart of the Costa Cálida. Situated between the Mar Menor and the Mediterranean Sea, this small seaside town is famous for its fishing background, therapeutic mud baths, salt flats and vast stretches of sand. Located at the northern end of the Mar Menor, its name comes from a small church the fishermen dedicated to San Pedro in an area of pine trees. With its agricultural and fishing character, it has busy tourist activity in Lo Pagán, where its mud baths are particularly famous and good for your health. San Pedro del Pinatar is at the touristic heart of the Costa Cálida. Situated between the Mar Menor and the Mediterranean Sea, this small seaside town is famous for its fishing background, therapeutic mud baths, salt flats and vast stretches of sand. \*images show quality from another project from the same builder\*