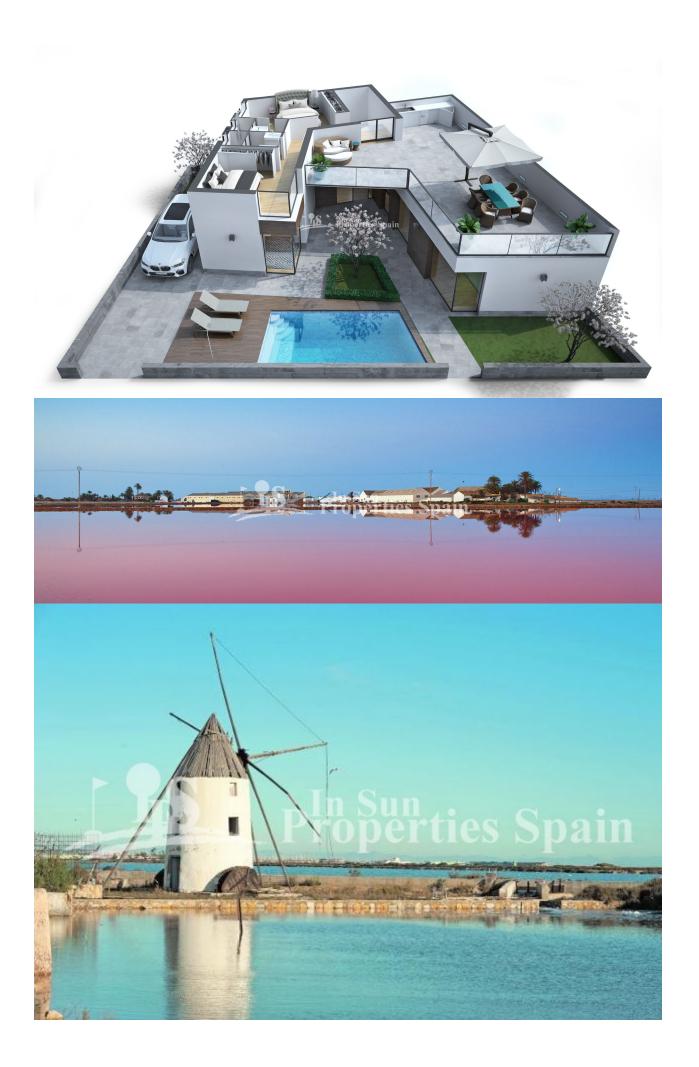

shower column. Electric underfloor heating mat in both bathrooms, with insulation and programmable digital thermostat. A programmable 150litre air boiler for hot water in sanitary ware. Video intercom. Interior monitor with a 7" colour screen. Pre-installation for air conditioning. Kitchen in White gloss, doors and edges with LED lighting. Shock absorber hinges with Blum Motion system. Compact Marble Worktop. Balay electrical appliances are included (ceramic hob, oven, extractor fan, fridge integrated in kitchen, dishwasher, microwave and washing machine). Wine cooler for 12 bottles of wine. Your new home is getting closer to you. San Pedro del Pinatar is at the touristic heart of the Costa Cálida. Situated between the Mar Menor and the Mediterranean Sea, this small seaside town is famous for its fishing background, therapeutic mud baths, salt flats and vast stretches of sand. Located at the northern end of the Mar Menor, its name comes from a small church the fishermen dedicated to San Pedro in an area of pine trees. With its agricultural and fishing character, it has busy tourist activity in Lo Pagán, where its mud baths are particularly famous and good for your health. San Pedro del Pinatar is at the touristic heart of the Costa Cálida. Situated between the Mar Menor and the Mediterranean Sea, this small seaside town is famous for its fishing background, therapeutic mud baths, salt flats and vast stretches of sand. \*images show quality from another project from the same builder\*