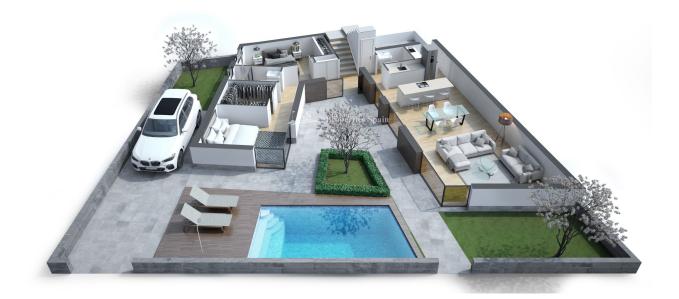

#### DESCRIPTION

**REF: #7598** 

Would you like to design every last corner of your new home? Well, with the Villa Jazmin in SAN PEDRO DEL PINATAOR you have the opportunity to create your new home from scratch. Villa Jazmin is located just 500 meters from the town center, 1km from the Mediterranean Sea and 2km from the Mar Menor. This 277m2 corner plot is very close to all services; supermarkets, boutiques, public transport, health center, restaurants ... and is located in one of the quietest areas of San Pedro del Pinatar. You have a 277m2 corner plot that you can distribute as you see fit. How many rooms do you need? 3,4 ...?, Do you need a garage, office, all on one level or over 2 floors....? Now you have the power. Qualities include; top quality flooring indoors, Ground floor garden with top-quality anti-slip stoneware tiles, dressing room in master bedroom, finished in white colour, with drawers, shelves, clothes rack, trousers pull out, hangers and mirror, Bathrooms with top-quality porcelain sanitary ware. Suspended WC with built-in cistern in both bathrooms. Modern design furniture with porcelain sinks. LED bathroom mirror. Rainfall

shower column. Electric underfloor heating mat in both bathrooms, with insulation and programmable digital thermostat. A programmable 150litre air boiler for hot water in sanitary ware. Video intercom. Interior monitor with a 7" colour screen. Pre-installation for air conditioning. Kitchen in White gloss, doors and edges with LED lighting. Shock absorber hinges with Blum Motion system. Compact Marble Worktop. Balay electrical appliances are included (ceramic hob, oven, extractor fan, fridge integrated in kitchen, dishwasher, microwave and washing machine). Wine cooler for 12 bottles of wine. Your new home is getting closer to you. San Pedro del Pinatar is at the touristic heart of the Costa Cálida. Situated between the Mar Menor and the Mediterranean Sea, this small seaside town is famous for its fishing background, therapeutic mud baths, salt flats and vast stretches of sand. Located at the northern end of the Mar Menor, its name comes from a small church the fishermen dedicated to San Pedro in an area of pine trees. With its agricultural and fishing character, it has busy tourist activity in Lo Pagán, where its mud baths are particularly famous and good for your health. San Pedro del Pinatar is at the touristic heart of the Costa Cálida. Situated between the Mar Menor and the Mediterranean Sea, this small seaside town is famous for its fishing background, therapeutic mud baths, salt flats and vast stretches of sand. \*images show quality from another project from the same builder\*