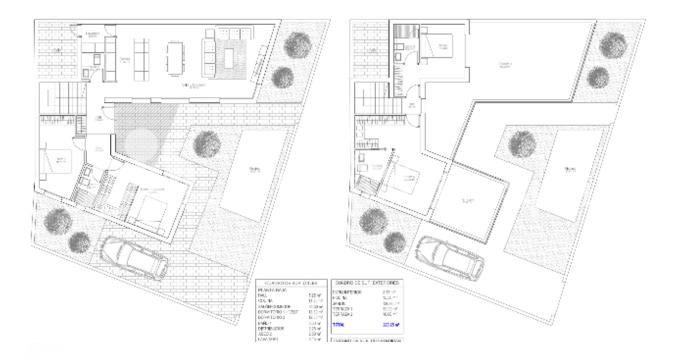

#### DESCRIPTION

**REF: #7598** 

Would you like to design every last corner of your new home? Well, with the Villa Jazmin in SAN PEDRO DEL PINATAOR you have the opportunity to create your new home from scratch. Villa Jazmin is located just 500 meters from the town center, 1km from the Mediterranean Sea and 2km from the Mar Menor. This 277m2 corner plot is very close to all services; supermarkets, boutiques, public transport, health center, restaurants ... and is located in one of the quietest areas of San Pedro del Pinatar. You have a 277m2 corner plot that you can distribute as you see fit. How many rooms do you need? 3,4 ...?, Do you need a garage, office, all on one level or over 2 floors....? Now you have the power. Qualities include; top quality flooring indoors, Ground floor garden with top-quality anti-slip stoneware tiles, dressing room in master bedroom, finished in white colour, with drawers, shelves, clothes rack, trousers pull out, hangers and mirror, Bathrooms with top-quality porcelain sanitary ware. Suspended WC with built-in cistern in both bathrooms. Modern design furniture with porcelain sinks. LED bathroom mirror. Rainfall

### **ENERGETIC CERTIFIED**

| STYLE                                                                             | VIEWS                                | AIRCONDITIONING                                                                                                            | DISTANCE TO :                               |
|-----------------------------------------------------------------------------------|--------------------------------------|----------------------------------------------------------------------------------------------------------------------------|---------------------------------------------|
| Modern     Pan     Contemporary                                                   | Panoramic views                      | Central airconditioning                                                                                                    | Beach : 1 Km<br>Airport: 50 Km              |
|                                                                                   |                                      |                                                                                                                            | Town center : 500 m                         |
| ORIENTATION                                                                       | FURNITURE                            | PARKING                                                                                                                    | MAIN LIVING AREA                            |
| South East West                                                                   | Not furnished                        | Garage no Cars : 1                                                                                                         | Bathroom en-suite                           |
|                                                                                   |                                      | Parking no Cars: 2                                                                                                         |                                             |
| FLOARING                                                                          | KITCHEN                              | GARDEN AND<br>TERRACES                                                                                                     | HEATING                                     |
| <ul> <li>Tile floors</li> <li>Stone floors</li> <li>Granite countertop</li> </ul> | . On an little an                    | TERRACES                                                                                                                   | <ul> <li>Floor heating bathrooms</li> </ul> |
|                                                                                   | <ul> <li>Equipped kitchen</li> </ul> | <ul> <li>Covered terrace</li> <li>Open terrace</li> <li>Landscaped</li> <li>Stone walls</li> <li>Private garden</li> </ul> |                                             |