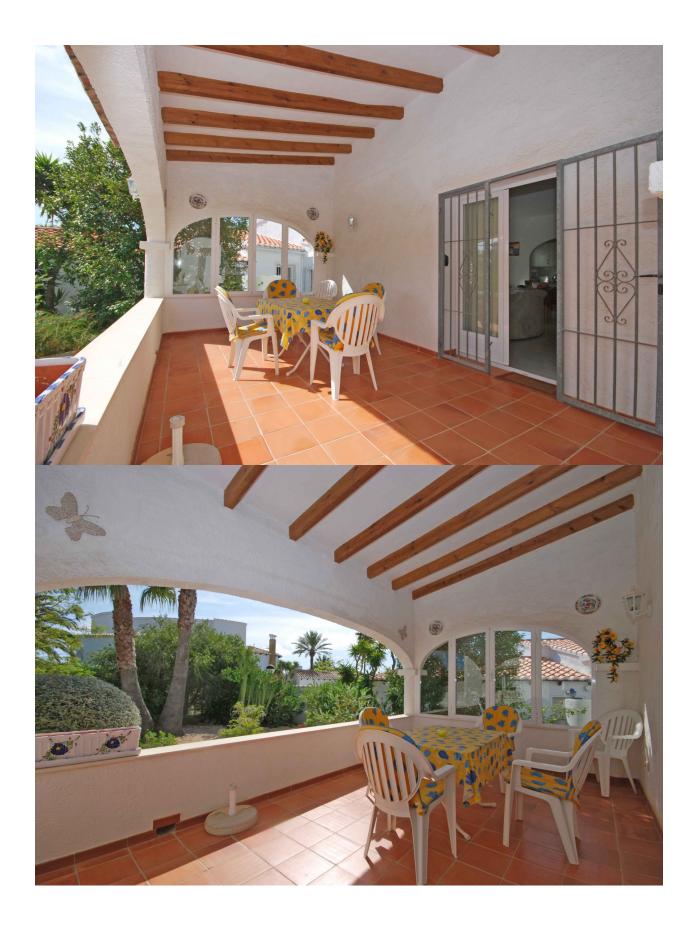

## **DESCRIPTION**

Nice villa for sale on the Cumbre del Sol, Benitachell. The villa is distributed over 1 level that consists of 2 bedrooms, 2 bathrooms, open plan kitchen, living / dining room, storage room, a garage and central heating (gas) throughout the house. The property also offers a garden and a  $12 \times 12$  m communal pool.