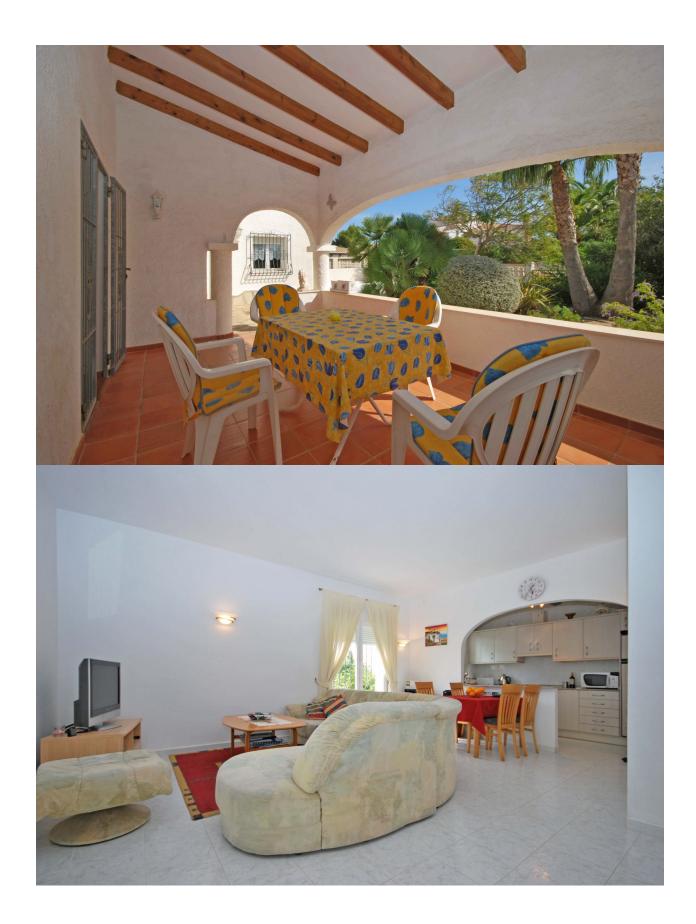

## **DESCRIPTION**

Nice villa for sale on the Cumbre del Sol, Benitachell. The villa is distributed over 1 level that consists of 2 bedrooms, 2 bathrooms, open plan kitchen, living / dining room, storage room, a garage and central heating (gas) throughout the house. The property also offers a garden and a  $12 \times 12$  m communal pool.