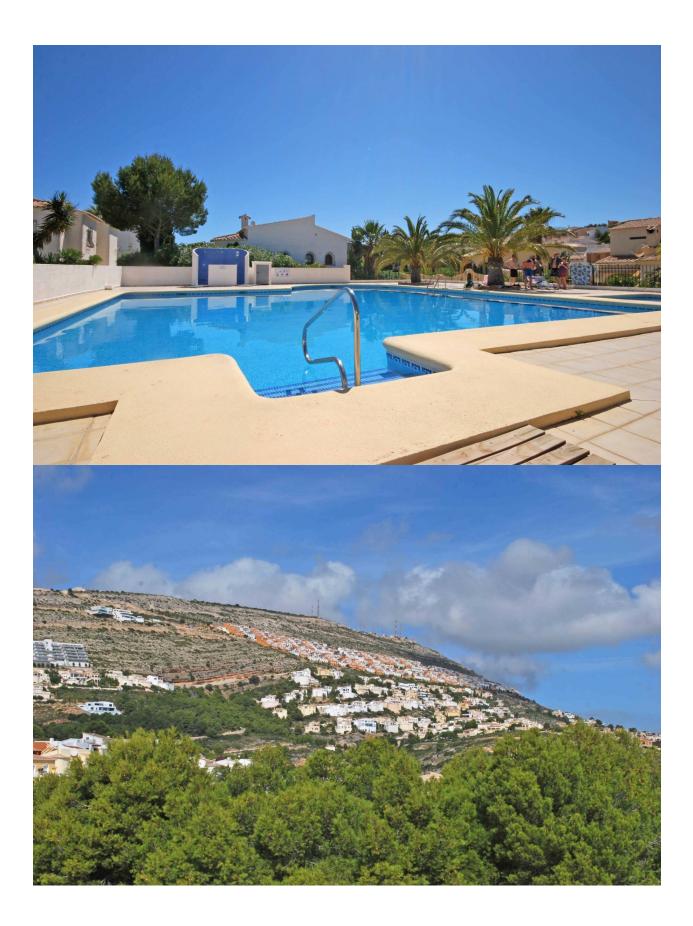

## **DESCRIPTION**

Nice villa for sale on the Cumbre del Sol, Benitachell. The villa is distributed over 1 level that consists of 2 bedrooms, 2 bathrooms, open plan kitchen, living / dining room, storage room, a garage and central heating (gas) throughout the house. The property also offers a garden and a  $12 \times 12$  m communal pool.

## **ENERGETIC CERTIFIED**

**VIEWS** 

PARKING

• Panoramic views

Garage no Cars: 1

"OUR EXPERIENCE IS YOUR GUARANTEE"