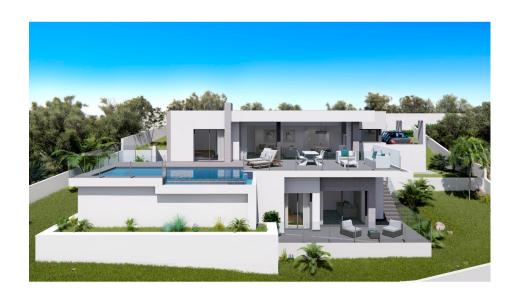

#### DESCRIPTION

Modern design villa situated in Cumbre del Sol in Benitachell, a residential area with magnificent sea views, ideal for year-round enjoyment. The villa has an open distribution to the sea and the light of the Mediterranean, on a single floor which gives an extra comfort. It has 3 double bedrooms, with spacious wardrobes, the master bedroom also has bathroom en suite and direct access to the terrace. Complete the distribution a second bathroom, living room, porch, hall, fully equipped kitchen with laundry annex, parking. The exterior is designed to enjoy the Mediterranean climate, a large terrace with access from the master bedroom and living room, communicates with the pool and gardens of this villa, from which the sea views are its main protagonist.