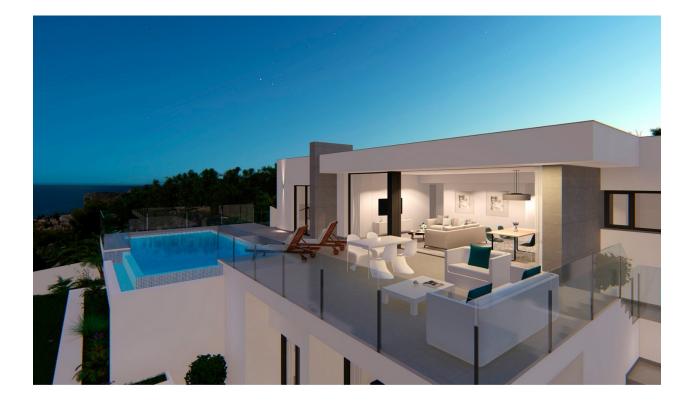

#### DESCRIPTION

Modern design villa situated in Cumbre del Sol in Benitachell, a residential area with magnificent sea views, ideal for year-round enjoyment. The villa has an open distribution to the sea and the light of the Mediterranean, on a single floor which gives an extra comfort. It has 3 double bedrooms, with spacious wardrobes, the master bedroom also has bathroom en suite and direct access to the terrace. Complete the distribution a second bathroom, living room, porch, hall, fully equipped kitchen with laundry annex, parking. The exterior is designed to enjoy the Mediterranean climate, a large terrace with access from the master bedroom and living room, communicates with the pool and gardens of this villa, from which the sea views are its main protagonist.