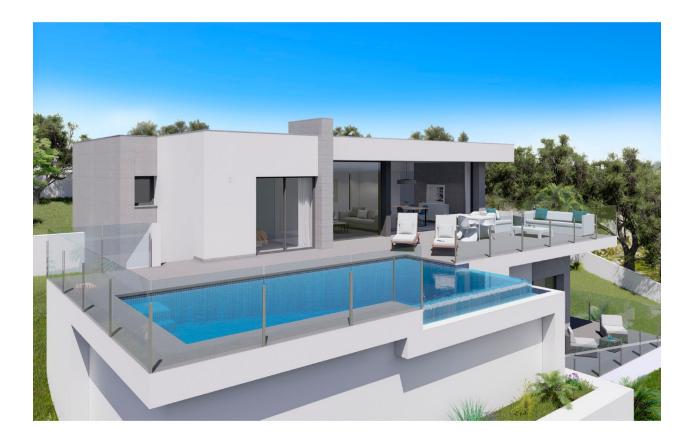

#### DESCRIPTION

Modern design villa situated in Cumbre del Sol in Benitachell, a residential area with magnificent sea views, ideal for year-round enjoyment. The villa has an open distribution to the sea and the light of the Mediterranean, on a single floor which gives an extra comfort. It has 3 double bedrooms, with spacious wardrobes, the master bedroom also has bathroom en suite and direct access to the terrace. Complete the distribution a second bathroom, living room, porch, hall, fully equipped kitchen with laundry annex, parking. The exterior is designed to enjoy the Mediterranean climate, a large terrace with access from the master bedroom and living room, communicates with the pool and gardens of this villa, from which the sea views are its main protagonist.