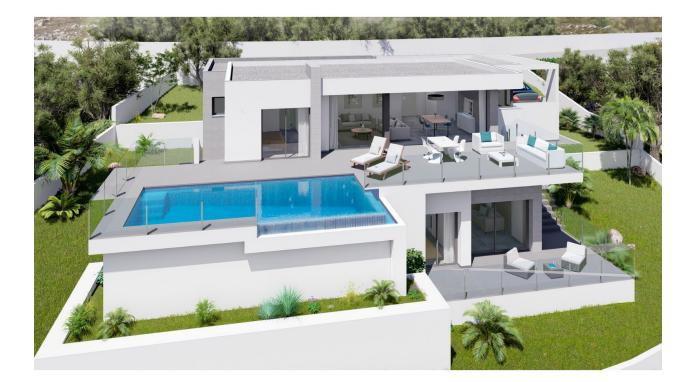

#### DESCRIPTION

Modern design villa situated in Cumbre del Sol in Benitachell, a residential area with magnificent sea views, ideal for year-round enjoyment. The villa has an open distribution to the sea and the light of the Mediterranean, on a single floor which gives an extra comfort. It has 3 double bedrooms, with spacious wardrobes, the master bedroom also has bathroom en suite and direct access to the terrace. Complete the distribution a second bathroom, living room, porch, hall, fully equipped kitchen with laundry annex, parking. The exterior is designed to enjoy the Mediterranean climate, a large terrace with access from the master bedroom and living room, communicates with the pool and gardens of this villa, from which the sea views are its main protagonist.