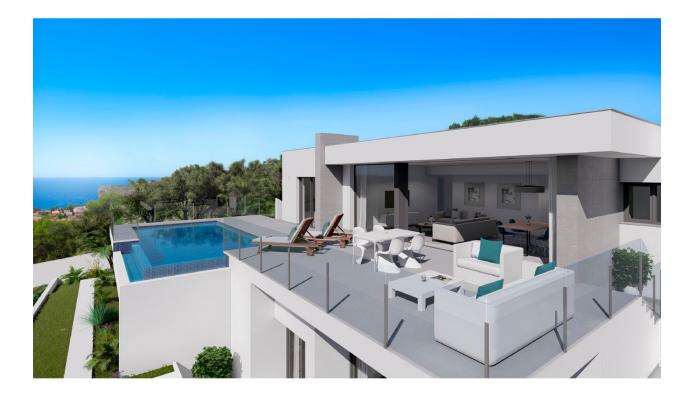

#### DESCRIPTION

Modern design villa situated in Cumbre del Sol in Benitachell, a residential area with magnificent sea views, ideal for year-round enjoyment. The villa has an open distribution to the sea and the light of the Mediterranean, on a single floor which gives an extra comfort. It has 3 double bedrooms, with spacious wardrobes, the master bedroom also has bathroom en suite and direct access to the terrace. Complete the distribution a second bathroom, living room, porch, hall, fully equipped kitchen with laundry annex, parking. The exterior is designed to enjoy the Mediterranean climate, a large terrace with access from the master bedroom and living room, communicates with the pool and gardens of this villa, from which the sea views are its main protagonist.

# VIEWS