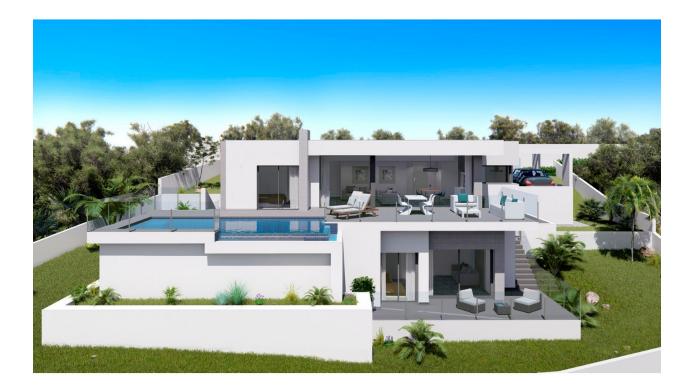

#### DESCRIPTION

Modern design villa situated in Cumbre del Sol in Benitachell, a residential area with magnificent sea views, ideal for year-round enjoyment. The villa has an open distribution to the sea and the light of the Mediterranean, on a single floor which gives an extra comfort. It has 3 double bedrooms, with spacious wardrobes, the master bedroom also has bathroom en suite and direct access to the terrace. Complete the distribution a second bathroom, living room, porch, hall, fully equipped kitchen with laundry annex, parking. The exterior is designed to enjoy the Mediterranean climate, a large terrace with access from the master bedroom and living room, communicates with the pool and gardens of this villa, from which the sea views are its main protagonist.