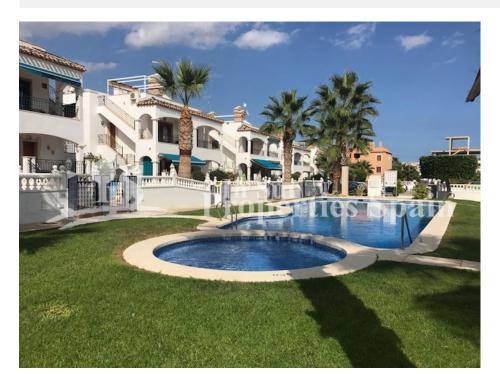

## DESCRIPTION

**REF: #7322** 

Located in VILLAMARTIN-PAU8 and within walking distance to VILLAMARTIN PLAZA is this lovely, well maintained ground floor apartment. The Southeast facing property has a large private garden of 73m2, a covered terrace of 10'18m2 and is of 66m2 build which distributes as; spacious lounge/dining area and open plan kitchen area, utility room, one bdouble bedroom, one twin bedroom and 2 bathrooms. The apartment comes with a custom made BBQ, a water feature in the garden, awning, brown pvc window frames and blinds, fully furnished and equipped with white goods. The property is within a gated community and has parking, access to a lovely communal pool and a green area. Villamartín offers a wide range of services. For over 40 years it has been a golf tourist attraction and as it is expected from a residential complex of this standard all services are fully developed. The area is also known to have one of the healthiest climates in the world. Villamartin is also very close to renowned high standard international school El Limonar and La Zenia Boulevard - the newest shopping centre in our area and also the

## **GARDEN AND** TERRACES

- Covered terrace
- Landscaped
- Lawn
- Stone wallsBBQ/grill

- Private garden Communal Garden