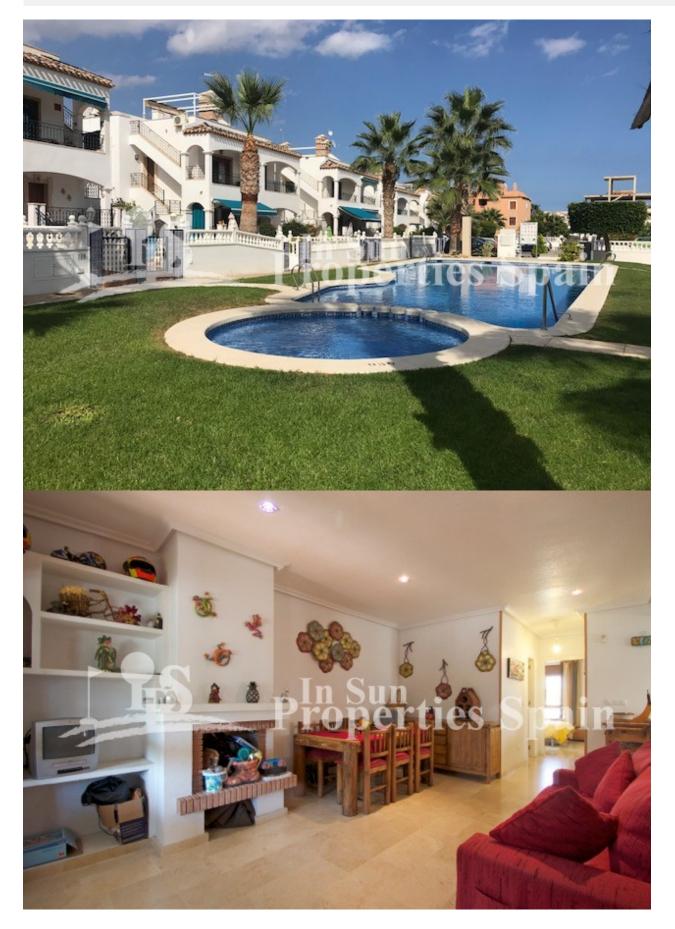

## DESCRIPTION

**REF: #7322** 

Located in VILLAMARTIN-PAU8 and within walking distance to VILLAMARTIN PLAZA is this lovely, well maintained ground floor apartment. The Southeast facing property has a large private garden of 73m2, a covered terrace of 10'18m2 and is of 66m2 build which distributes as; spacious lounge/dining area and open plan kitchen area, utility room, one bdouble bedroom, one twin bedroom and 2 bathrooms. The apartment comes with a custom made BBQ, a water feature in the garden, awning, brown pvc window frames and blinds, fully furnished and equipped with white goods. The property is within a gated community and has parking, access to a lovely communal pool and a green area. Villamartín offers a wide range of services. For over 40 years it has been a golf tourist attraction and as it is expected from a residential complex of this standard all services are fully developed. The area is also known to have one of the healthiest climates in the world. Villamartin is also very close to renowned high standard international school El Limonar and La Zenia Boulevard - the newest shopping centre in our area and also the

## **GARDEN AND** TERRACES

- Covered terrace
- Landscaped
- Lawn
- Stone wallsBBQ/grill

- Private garden Communal Garden