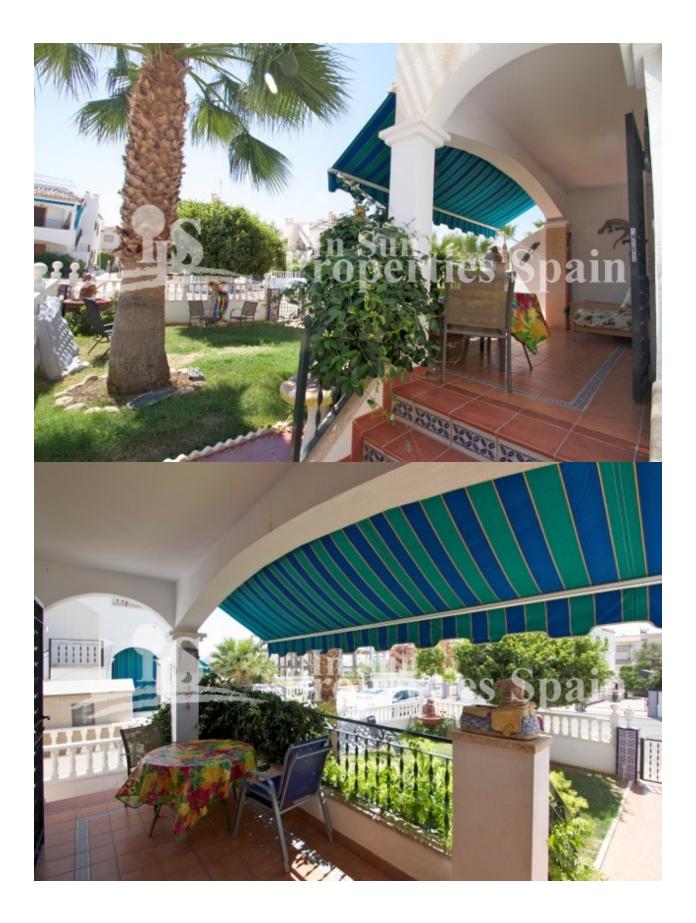

## DESCRIPTION

**REF: #7322** 

Located in VILLAMARTIN-PAU8 and within walking distance to VILLAMARTIN PLAZA is this lovely, well maintained ground floor apartment. The Southeast facing property has a large private garden of 73m2, a covered terrace of 10'18m2 and is of 66m2 build which distributes as; spacious lounge/dining area and open plan kitchen area, utility room, one bdouble bedroom, one twin bedroom and 2 bathrooms. The apartment comes with a custom made BBQ, a water feature in the garden, awning, brown pvc window frames and blinds, fully furnished and equipped with white goods. The property is within a gated community and has parking, access to a lovely communal pool and a green area. Villamartín offers a wide range of services. For over 40 years it has been a golf tourist attraction and as it is expected from a residential complex of this standard all services are fully developed. The area is also known to have one of the healthiest climates in the world. Villamartin is also very close to renowned high standard international school El Limonar and La Zenia Boulevard - the newest shopping centre in our area and also the

## **GARDEN AND** TERRACES

- Covered terrace
- Landscaped
- Lawn
- Stone wallsBBQ/grill

- Private garden Communal Garden