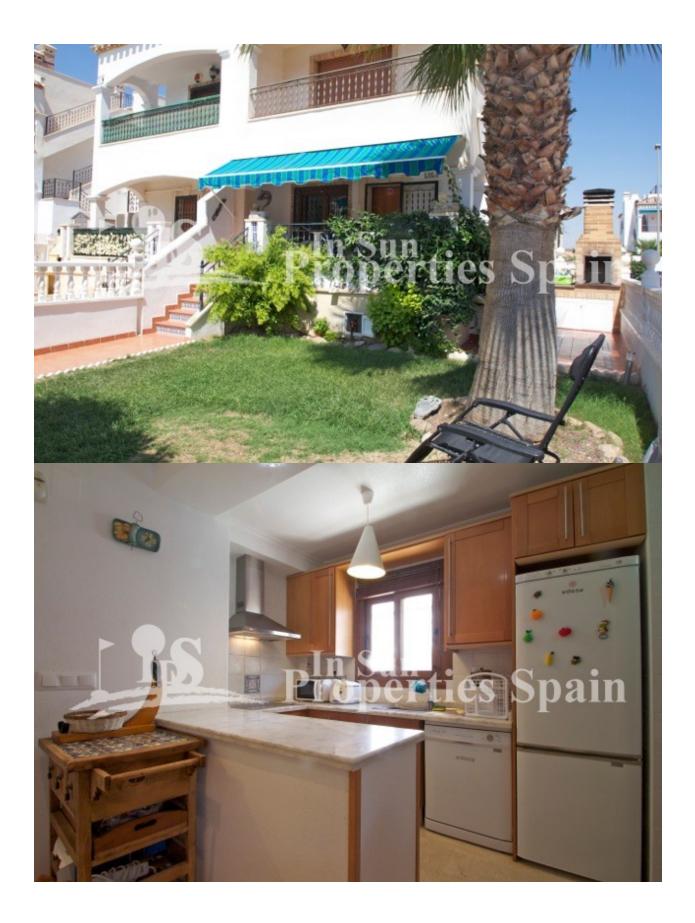

## DESCRIPTION

**REF: #7322** 

Located in VILLAMARTIN-PAU8 and within walking distance to VILLAMARTIN PLAZA is this lovely, well maintained ground floor apartment. The Southeast facing property has a large private garden of 73m2, a covered terrace of 10'18m2 and is of 66m2 build which distributes as; spacious lounge/dining area and open plan kitchen area, utility room, one bdouble bedroom, one twin bedroom and 2 bathrooms. The apartment comes with a custom made BBQ, a water feature in the garden, awning, brown pvc window frames and blinds, fully furnished and equipped with white goods. The property is within a gated community and has parking, access to a lovely communal pool and a green area. Villamartín offers a wide range of services. For over 40 years it has been a golf tourist attraction and as it is expected from a residential complex of this standard all services are fully developed. The area is also known to have one of the healthiest climates in the world. Villamartin is also very close to renowned high standard international school El Limonar and La Zenia Boulevard - the newest shopping centre in our area and also the

## **GARDEN AND** TERRACES

- Covered terrace
- Landscaped
- Lawn
- Stone wallsBBQ/grill

- Private garden Communal Garden

## **EXTRA**

Built in wardrobesDouble glazed windows

• Laundry room