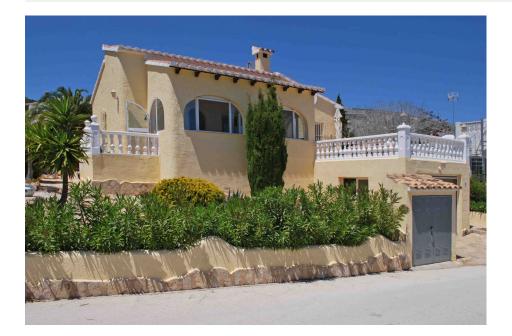

REF: # 7298 BENITACHELL

| INFO            |             |
|-----------------|-------------|
| PRICE:          | 220.000€    |
| PROPERTY TYPE:  | Villa       |
| CITY:           | Benitachell |
| BEDROOMS:       | 3           |
| Bathrooms:      | 1           |
| Build ( m2 ):   | 100         |
| Plot ( m2 ):    | 400         |
| Terrace ( m2 ): | -           |
| Year:           | -           |
| Floor:          | -           |
| Old price       | -           |

## **DESCRIPTION**

Cozy villa for sale in a residential area on the Cumbre del Sol in Benitachell. The property consists of a living room, kitchen, 3 bedrooms and 1 bathroom, covered patio, open terrace, low maintenance garden and a garage. The residential area also offers a communal pool.