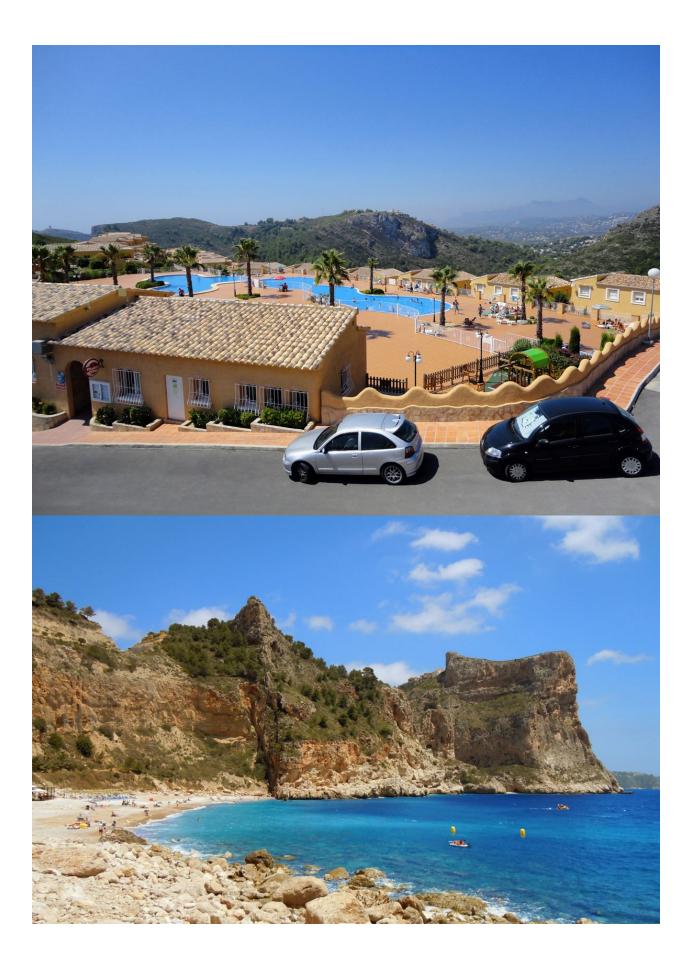

#### DESCRIPTION

**REF: #7257** 

New built apartments, with a modern architecture, with 2 bedrooms and 2 bathrooms, kitchen open to the living room, with various models to choose from, terrace and garden on the ground floor apartments, and solarium on the top floor, all distributed to make the most of the space, taking advantage of the Mediterranean light and offering a plus of comfort in your day to day. The equipment in the apartments are also oriented to comfort with under-floor heating, hot and cold air conditioning by conduits with thermostat in the living room, hot water by Altherma system, electrical appliances are included and a project of decoration to give them style and warmness. The communal areas are designed for relax and enjoy as a family, with pool surrounded by large terraces to enjoy the sun, playground for kids, social club, gardens and parking areas. Within a short distance to Cala del Llebeig, the urban core of Moraira and all the services that Residential Resort Cumbre del Sol is equipped with.