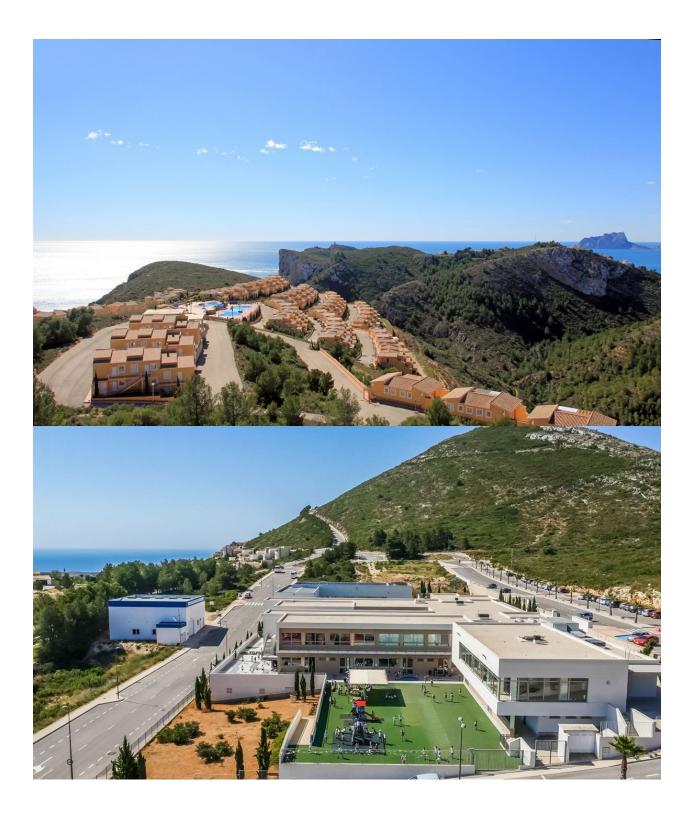

#### DESCRIPTION

**REF: #7257** 

New built apartments, with a modern architecture, with 2 bedrooms and 2 bathrooms, kitchen open to the living room, with various models to choose from, terrace and garden on the ground floor apartments, and solarium on the top floor, all distributed to make the most of the space, taking advantage of the Mediterranean light and offering a plus of comfort in your day to day. The equipment in the apartments are also oriented to comfort with under-floor heating, hot and cold air conditioning by conduits with thermostat in the living room, hot water by Altherma system, electrical appliances are included and a project of decoration to give them style and warmness. The communal areas are designed for relax and enjoy as a family, with pool surrounded by large terraces to enjoy the sun, playground for kids, social club, gardens and parking areas. Within a short distance to Cala del Llebeig, the urban core of Moraira and all the services that Residential Resort Cumbre del Sol is equipped with.