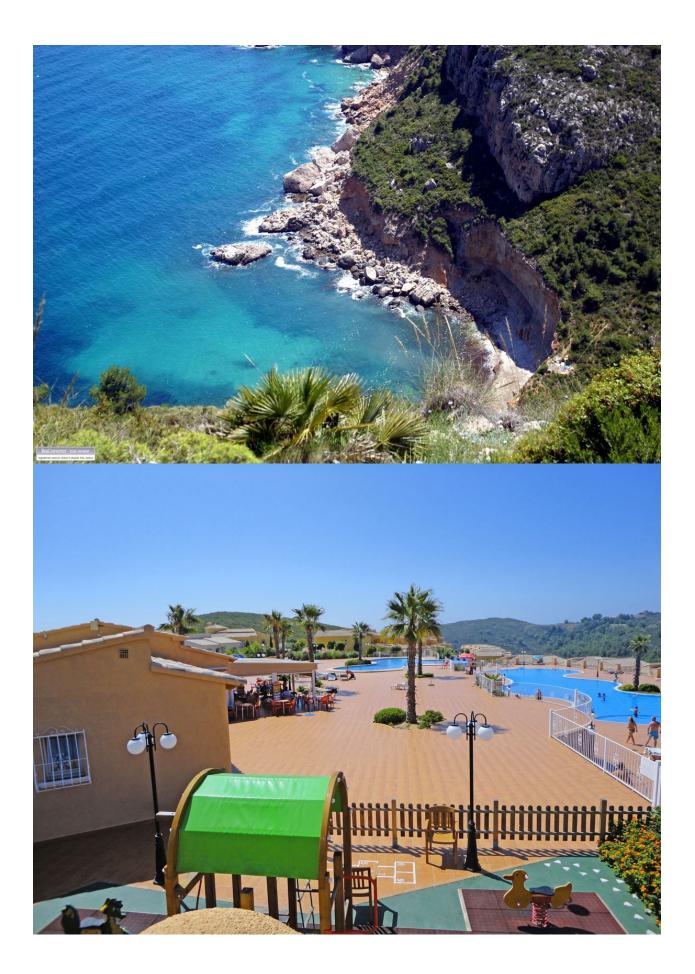

#### DESCRIPTION

**REF: #7257** 

New built apartments, with a modern architecture, with 2 bedrooms and 2 bathrooms, kitchen open to the living room, with various models to choose from, terrace and garden on the ground floor apartments, and solarium on the top floor, all distributed to make the most of the space, taking advantage of the Mediterranean light and offering a plus of comfort in your day to day. The equipment in the apartments are also oriented to comfort with under-floor heating, hot and cold air conditioning by conduits with thermostat in the living room, hot water by Altherma system, electrical appliances are included and a project of decoration to give them style and warmness. The communal areas are designed for relax and enjoy as a family, with pool surrounded by large terraces to enjoy the sun, playground for kids, social club, gardens and parking areas. Within a short distance to Cala del Llebeig, the urban core of Moraira and all the services that Residential Resort Cumbre del Sol is equipped with.