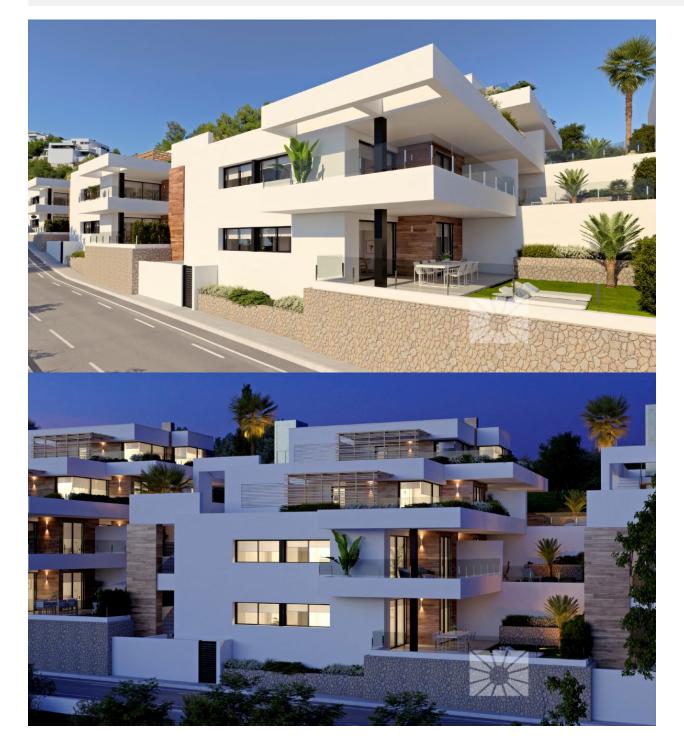

#### DESCRIPTION

**REF: #7257** 

New built apartments, with a modern architecture, with 2 bedrooms and 2 bathrooms, kitchen open to the living room, with various models to choose from, terrace and garden on the ground floor apartments, and solarium on the top floor, all distributed to make the most of the space, taking advantage of the Mediterranean light and offering a plus of comfort in your day to day. The equipment in the apartments are also oriented to comfort with under-floor heating, hot and cold air conditioning by conduits with thermostat in the living room, hot water by Altherma system, electrical appliances are included and a project of decoration to give them style and warmness. The communal areas are designed for relax and enjoy as a family, with pool surrounded by large terraces to enjoy the sun, playground for kids, social club, gardens and parking areas. Within a short distance to Cala del Llebeig, the urban core of Moraira and all the services that Residential Resort Cumbre del Sol is equipped with.