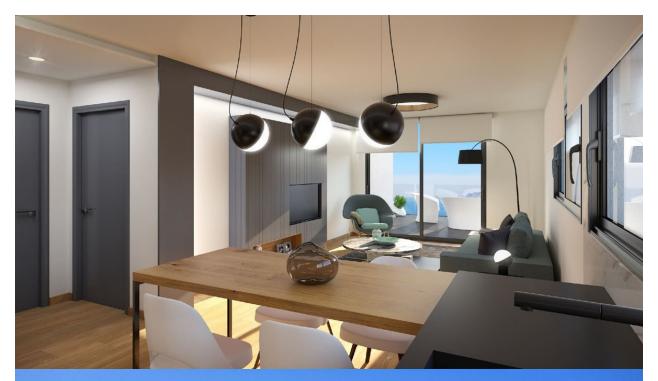

#### DESCRIPTION

**REF: #7257** 

New built apartments, with a modern architecture, with 2 bedrooms and 2 bathrooms, kitchen open to the living room, with various models to choose from, terrace and garden on the ground floor apartments, and solarium on the top floor, all distributed to make the most of the space, taking advantage of the Mediterranean light and offering a plus of comfort in your day to day. The equipment in the apartments are also oriented to comfort with under-floor heating, hot and cold air conditioning by conduits with thermostat in the living room, hot water by Altherma system, electrical appliances are included and a project of decoration to give them style and warmness. The communal areas are designed for relax and enjoy as a family, with pool surrounded by large terraces to enjoy the sun, playground for kids, social club, gardens and parking areas. Within a short distance to Cala del Llebeig, the urban core of Moraira and all the services that Residential Resort Cumbre del Sol is equipped with.