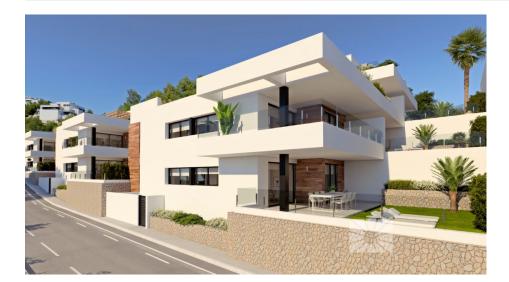

#### DESCRIPTION

**REF: #7257** 

New built apartments, with a modern architecture, with 2 bedrooms and 2 bathrooms, kitchen open to the living room, with various models to choose from, terrace and garden on the ground floor apartments, and solarium on the top floor, all distributed to make the most of the space, taking advantage of the Mediterranean light and offering a plus of comfort in your day to day. The equipment in the apartments are also oriented to comfort with under-floor heating, hot and cold air conditioning by conduits with thermostat in the living room, hot water by Altherma system, electrical appliances are included and a project of decoration to give them style and warmness. The communal areas are designed for relax and enjoy as a family, with pool surrounded by large terraces to enjoy the sun, playground for kids, social club, gardens and parking areas. Within a short distance to Cala del Llebeig, the urban core of Moraira and all the services that Residential Resort Cumbre del Sol is equipped with.