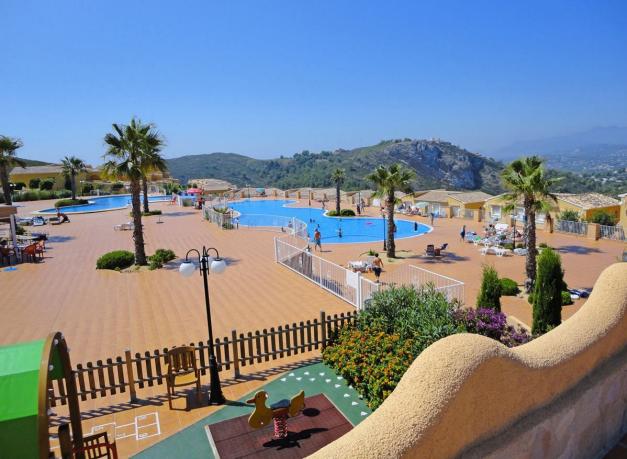

#### DESCRIPTION

**REF: #7257** 

New built apartments, with a modern architecture, with 2 bedrooms and 2 bathrooms, kitchen open to the living room, with various models to choose from, terrace and garden on the ground floor apartments, and solarium on the top floor, all distributed to make the most of the space, taking advantage of the Mediterranean light and offering a plus of comfort in your day to day. The equipment in the apartments are also oriented to comfort with under-floor heating, hot and cold air conditioning by conduits with thermostat in the living room, hot water by Altherma system, electrical appliances are included and a project of decoration to give them style and warmness. The communal areas are designed for relax and enjoy as a family, with pool surrounded by large terraces to enjoy the sun, playground for kids, social club, gardens and parking areas. Within a short distance to Cala del Llebeig, the urban core of Moraira and all the services that Residential Resort Cumbre del Sol is equipped with.