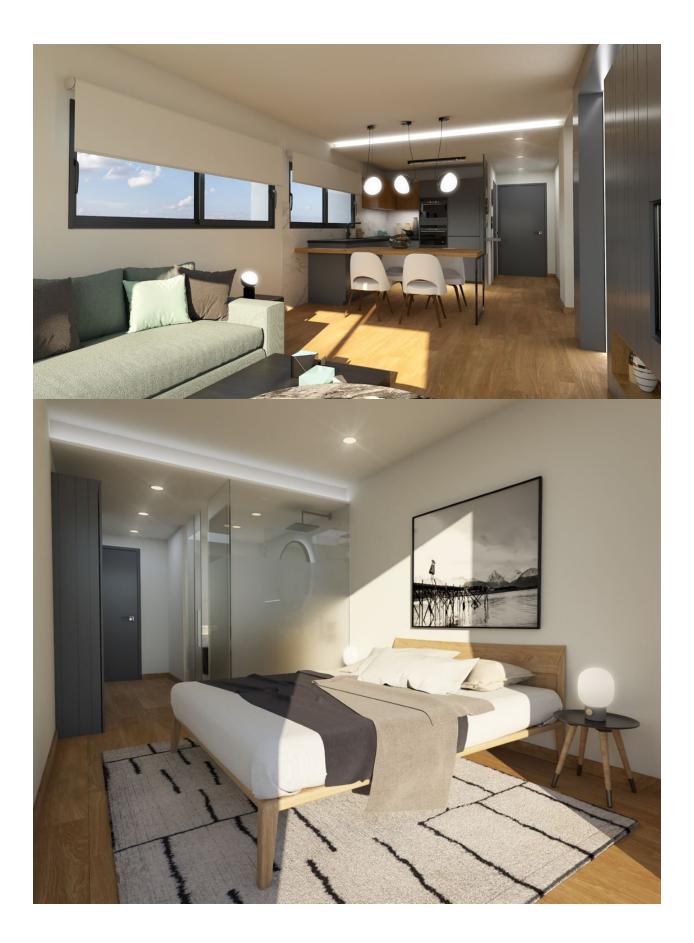

#### DESCRIPTION

**REF: #7257** 

New built apartments, with a modern architecture, with 2 bedrooms and 2 bathrooms, kitchen open to the living room, with various models to choose from, terrace and garden on the ground floor apartments, and solarium on the top floor, all distributed to make the most of the space, taking advantage of the Mediterranean light and offering a plus of comfort in your day to day. The equipment in the apartments are also oriented to comfort with under-floor heating, hot and cold air conditioning by conduits with thermostat in the living room, hot water by Altherma system, electrical appliances are included and a project of decoration to give them style and warmness. The communal areas are designed for relax and enjoy as a family, with pool surrounded by large terraces to enjoy the sun, playground for kids, social club, gardens and parking areas. Within a short distance to Cala del Llebeig, the urban core of Moraira and all the services that Residential Resort Cumbre del Sol is equipped with.

### VIEWS

Sea views

- KITCHEN
- Equipped kitchen