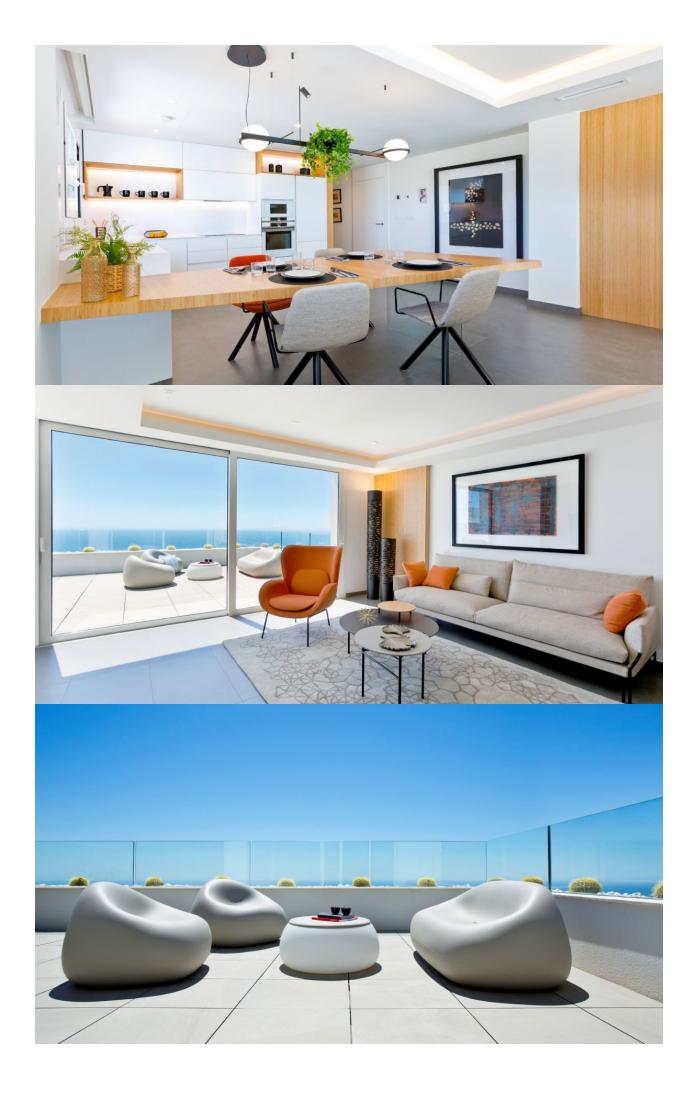

## **DESCRIPTION**

A development which, due to its location, enjoys the spectacular sea views which Residential Resort Cumbre del Sol is internationally renowned for. A truly perfect spot for those looking to enjoy the Mediterranean climate and wonderful sunrises, in a private residential complex next to the sea. Blue Infinity Block C consists of 24 luxury apartments that highlights for their dimensions, all with 3 bedrooms, with surfaces over 240m2 and terraces from 40m2, with distributions designed to enjoy the sea views, to have bright rooms, details that achieve a modern and elegant design. This, together with equipment, both in materials and in technology aimed at achieving highly energy efficient homes, make them ideal both for living throughout the year, and for enjoying holiday periods. Each apartment also has a covered car parking space with pre-installation for charging point for electric cars and a storage.

## KITCHEN

• Sea views

• Equipped kitchen

"OUR EXPERIENCE IS YOUR GUARANTEE"