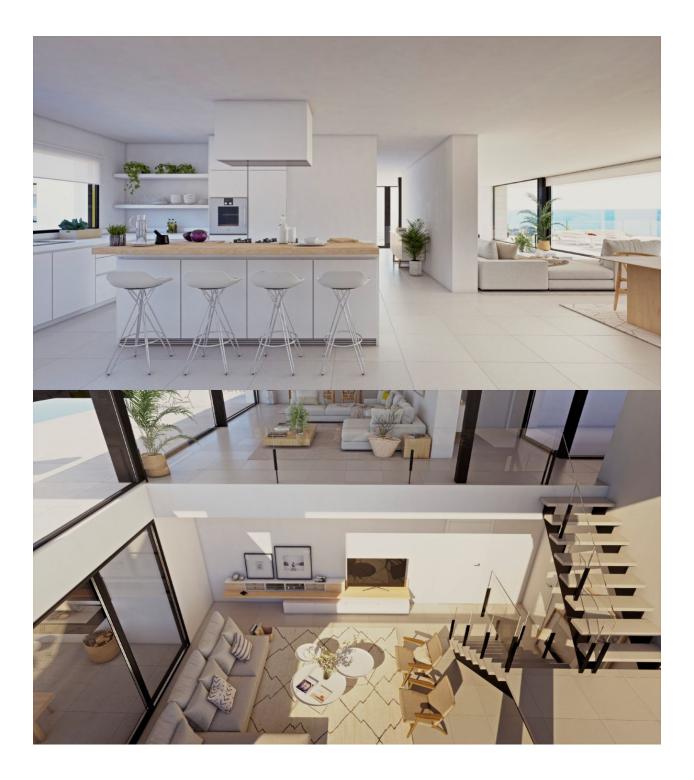

## DESCRIPTION

The Mediterranean sea views in Residential Jazmines are unique, and the villa Maresme has been designed to enhance more if possible, these marvelous views and the beauty of its location. Villa Maresme has got an open distribution, where all the spaces are connected, letting the sunlight enter through its floor-to-ceiling window and invade all rooms. On the upper level four different environments are articulated in an open space that forms the day area of this house: open kitchen with island, dining room, living room and terrace with an impressive swimming pool of 15 meters long with infinity to enjoy swimming and just contemplating the sea. A distribution that is completed by its 3 bedrooms, all with ensuite bathroom, a guest toilet, a porch with barbecue perfect to enjoy sunny days, a second living room on the ground floor with double height, parking for two cars and various landscaped areas. Indeed, an exclusive villa to live throughout the year and to enjoy the magnificent climate and sea views of Residential Resort Cumbre del Sol.

## VIEWS

Sea views

- KITCHEN
- Equipped kitchen