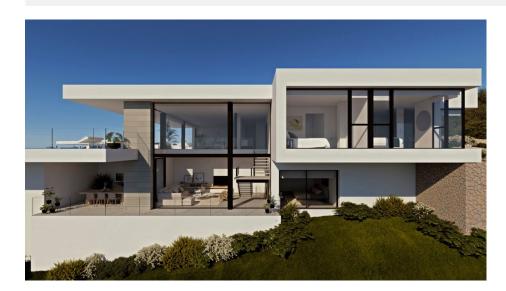

## PRICE: 2.400.000 € PROPERTY TYPE: Villa CITY: **Benitachell BEDROOMS:** 3 Bathrooms: 3 Build (m2): 625 Plot ( m2 ): 1.175 Terrace (m2): Year: Floor: Old price

## DESCRIPTION

The Mediterranean sea views in Residential Jazmines are unique, and the villa Maresme has been designed to enhance more if possible, these marvelous views and the beauty of its location. Villa Maresme has got an open distribution, where all the spaces are connected, letting the sunlight enter through its floor-to-ceiling window and invade all rooms. On the upper level four different environments are articulated in an open space that forms the day area of this house: open kitchen with island, dining room, living room and terrace with an impressive swimming pool of 15 meters long with infinity to enjoy swimming and just contemplating the sea. A distribution that is completed by its 3 bedrooms, all with ensuite bathroom, a guest toilet, a porch with barbecue perfect to enjoy sunny days, a second living room on the ground floor with double height, parking for two cars and various landscaped areas. Indeed, an exclusive villa to live throughout the year and to enjoy the magnificent climate and sea views of Residential Resort Cumbre del Sol.