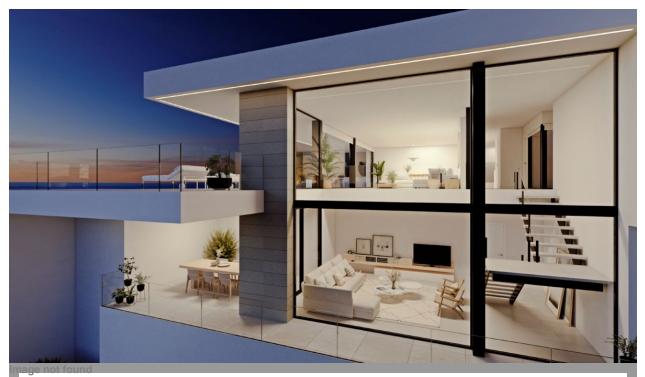

## DESCRIPTION

The Mediterranean sea views in Residential Jazmines are unique, and the villa Maresme has been designed to enhance more if possible, these marvelous views and the beauty of its location. Villa Maresme has got an open distribution, where all the spaces are connected, letting the sunlight enter through its floor-to-ceiling window and invade all rooms. On the upper level four different environments are articulated in an open space that forms the day area of this house: open kitchen with island, dining room, living room and terrace with an impressive swimming pool of 15 meters long with infinity to enjoy swimming and just contemplating the sea. A distribution that is completed by its 3 bedrooms, all with ensuite bathroom, a guest toilet, a porch with barbecue perfect to enjoy sunny days, a second living room on the ground floor with double height, parking for two cars and various landscaped areas. Indeed, an exclusive villa to live throughout the year and to enjoy the magnificent climate and sea views of Residential Resort Cumbre del Sol.