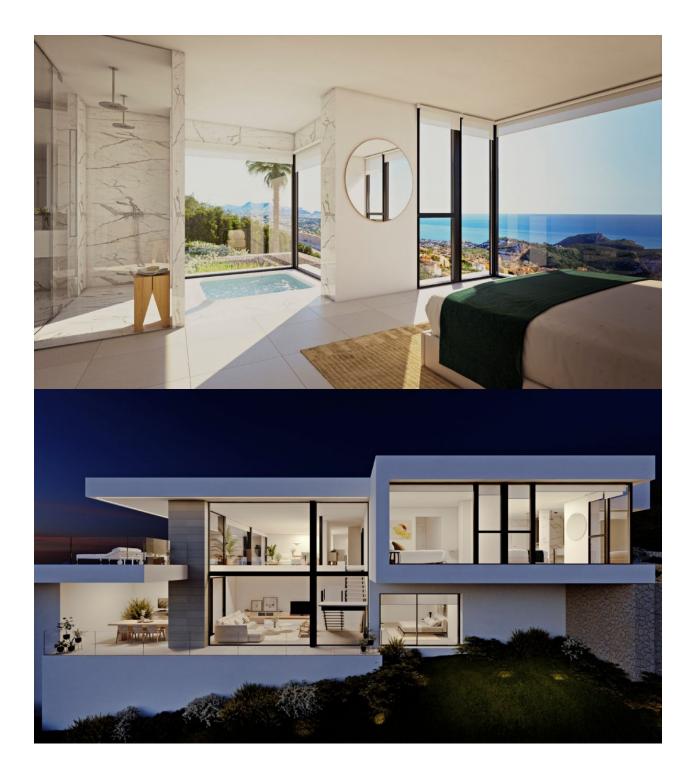

## DESCRIPTION

The Mediterranean sea views in Residential Jazmines are unique, and the villa Maresme has been designed to enhance more if possible, these marvelous views and the beauty of its location. Villa Maresme has got an open distribution, where all the spaces are connected, letting the sunlight enter through its floor-to-ceiling window and invade all rooms. On the upper level four different environments are articulated in an open space that forms the day area of this house: open kitchen with island, dining room, living room and terrace with an impressive swimming pool of 15 meters long with infinity to enjoy swimming and just contemplating the sea. A distribution that is completed by its 3 bedrooms, all with ensuite bathroom, a guest toilet, a porch with barbecue perfect to enjoy sunny days, a second living room on the ground floor with double height, parking for two cars and various landscaped areas. Indeed, an exclusive villa to live throughout the year and to enjoy the magnificent climate and sea views of Residential Resort Cumbre del Sol.

## VIEWS

Sea views

- KITCHEN
- Equipped kitchen