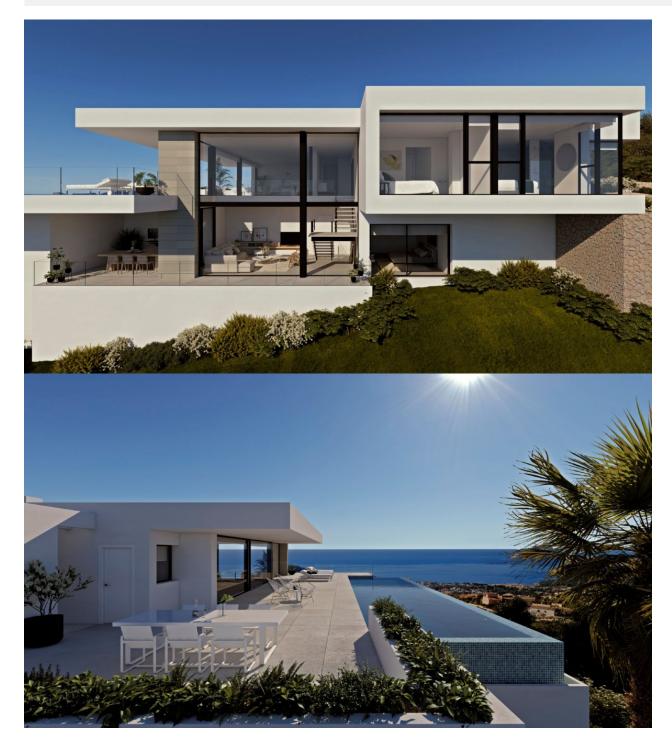

## DESCRIPTION

The Mediterranean sea views in Residential Jazmines are unique, and the villa Maresme has been designed to enhance more if possible, these marvelous views and the beauty of its location. Villa Maresme has got an open distribution, where all the spaces are connected, letting the sunlight enter through its floor-to-ceiling window and invade all rooms. On the upper level four different environments are articulated in an open space that forms the day area of this house: open kitchen with island, dining room, living room and terrace with an impressive swimming pool of 15 meters long with infinity to enjoy swimming and just contemplating the sea. A distribution that is completed by its 3 bedrooms, all with ensuite bathroom, a guest toilet, a porch with barbecue perfect to enjoy sunny days, a second living room on the ground floor with double height, parking for two cars and various landscaped areas. Indeed, an exclusive villa to live throughout the year and to enjoy the magnificent climate and sea views of Residential Resort Cumbre del Sol.

## VIEWS

Sea views

- KITCHEN
- Equipped kitchen